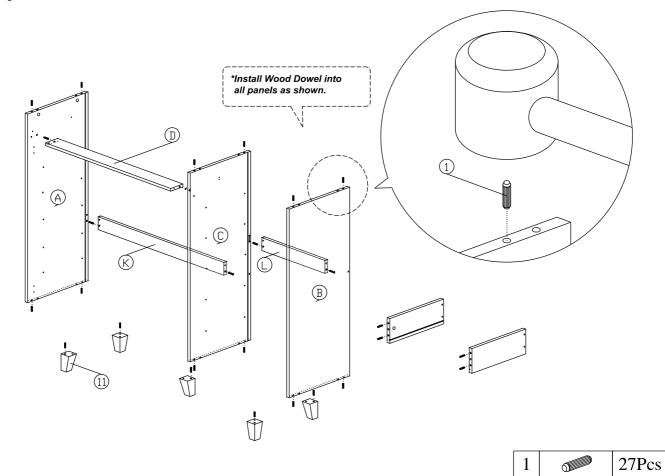

#### Step 1

#### **Part List**

|   | Hardware List                                 |                          |       |  |  |
|---|-----------------------------------------------|--------------------------|-------|--|--|
| 1 |                                               | 8x25mm Dowel             | 27Pcs |  |  |
| 2 |                                               | (15MM)<br>Titus Mini Fix | 9Sets |  |  |
| 3 | <b>@</b> :::::::::::::::::::::::::::::::::::: | M3.5x15mm Screw          | 4Pcs  |  |  |
| 4 | Фэннин                                        | M4x38mm Screw            | 17Pcs |  |  |
| 5 | (a)                                           | M7x40mm Screw            | 5Pcs  |  |  |
| 6 |                                               | TP 10#x1/2" Screw        | 24Pcs |  |  |
| 7 |                                               | Hinges (012)F            | 6Sets |  |  |
| 8 |                                               | M5x16 Shelf Support      | 36Pcs |  |  |
| 9 |                                               | Drawer Slide = 300mm     | 1Set  |  |  |