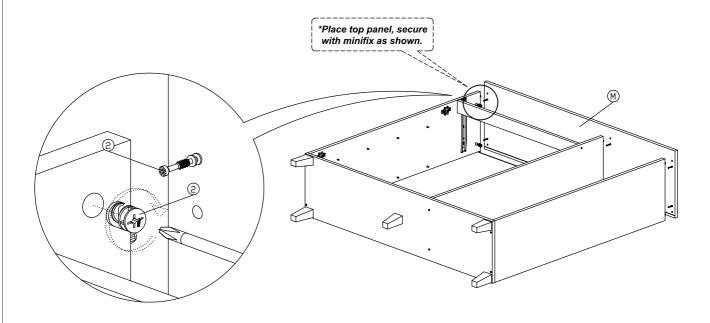

|

| 10 | ((((*)   | M5x8mm Screw (Euro Screw) | 4Pcs  |
|----|----------|---------------------------|-------|
| 11 |          | Wooden Leg                | 5Pcs  |
| 12 | 0        | Handle ( 9988 )           | 4Sets |
|    | (        | M4x25mm Handle Screw      | 45618 |
| 13 |          | Allen Key                 | 1Pc   |
| 14 |          | Z Bracket(Big)            | 4Pcs  |
| 15 | <b>√</b> | M3 x 16mm Screw           | 8Pcs  |
| 16 |          | Screw Cap                 | 3Pcs  |
| 17 |          | 15mm Minifix Cap          | 2Pcs  |



#### Step 1



#### Step 2



2 9Pcs



#### Step 4



| 6 | 4Pcs  |
|---|-------|
| 7 | 2Pcs  |
| 8 | 20Pcs |







| 5  | (a) | 5Pcs |
|----|-----|------|
| 11 |     | 5Pcs |
| 13 |     | 1Pc  |

6Pcs

### Step 7



#### Step 8



6Pcs

#### Step 9



2 6Pcs

### Step 10



| 6  | 12Pcs |
|----|-------|
| 7  | 6Pcs  |
| 12 | 3Sets |







#### Step 14