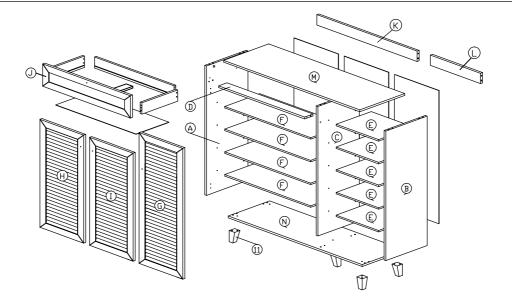

#### **Model: WI5308**



#### **Part List**



|   | Hardware List                                 |                          |       |  |  |
|---|-----------------------------------------------|--------------------------|-------|--|--|
| 1 |                                               | 8x25mm Dowel             | 27Pcs |  |  |
| 2 |                                               | (15MM)<br>Titus Mini Fix | 9Sets |  |  |
| 3 | <b>@</b> :::::::::::::::::::::::::::::::::::: | M3.5x15mm Screw          | 4Pcs  |  |  |
| 4 | Фэннин                                        | M4x38mm Screw            | 17Pcs |  |  |
| 5 | (a)                                           | M7x40mm Screw            | 5Pcs  |  |  |
| 6 |                                               | TP 10#x1/2" Screw        | 24Pcs |  |  |
| 7 |