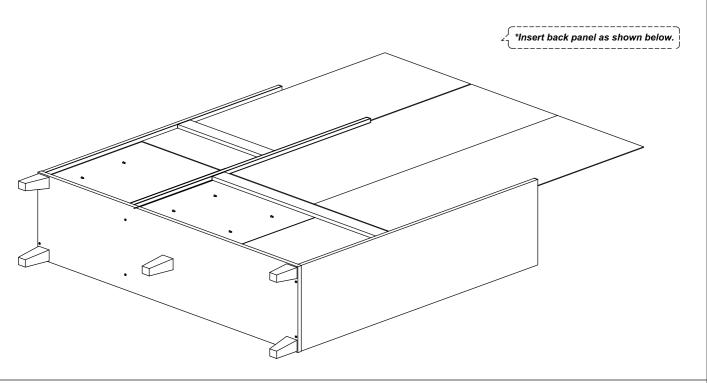

0mm     | 1Set  |  |  |

| 10 | ((((*)   | M5x8mm Screw (Euro Screw) | 4Pcs  |
|----|----------|---------------------------|-------|
| 11 |          | Wooden Leg                | 5Pcs  |
| 12 | 0        | Handle ( 9988 )           | 4Sets |
|    | (        | M4x25mm Handle Screw      | 45618 |
| 13 |          | Allen Key                 | 1Pc   |
| 14 |          | Z Bracket(Big)            | 4Pcs  |
| 15 | <b>√</b> | M3 x 16mm Screw           | 8Pcs  |
| 16 |          | Screw Cap                 | 3Pcs  |
| 17 |          | 15mm Minifix Cap          | 2Pcs  |



#### Step 1



#### Step 2



2 9Pcs



#### Step 4



| 6 | 4Pcs  |
|---|-------|
| 7 | 2Pcs  |
| 8 | 20Pcs |







| 5  | (a) | 5Pcs |
|----|-----|------|
| 11 |     | 5Pcs |
| 13 |     | 1Pc  |

6Pcs

### Step 7



#### Step 8



6Pcs

#### Step 9



2 6Pcs

### Step 10



| 6  | 12Pcs |
|----|-------|
| 7  | 6Pcs  |
| 12 | 3Sets |







#### Step 14