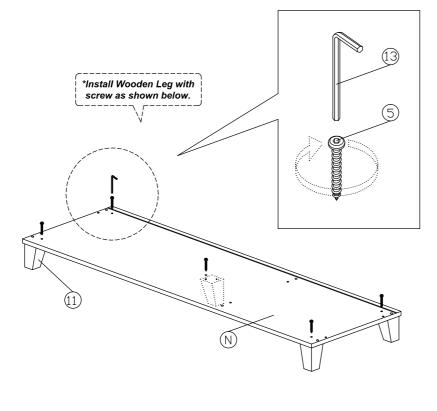

#### Step 4

| 6 | 4Pcs  |
|---|-------|
| 7 | 2Pcs  |
| 8 | 20Pcs |

| 5  | (a) | 5Pcs |
|----|-----|------|
| 11 |     | 5Pcs |
| 13 |     | 1Pc  |

6Pcs