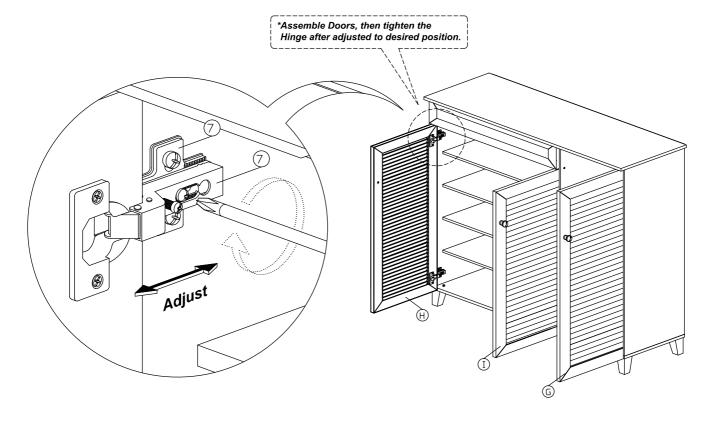

----|
| 11 |          | Wooden Leg                | 5Pcs  |
| 12 | 0        | Handle ( 9988 )           | 4Sets |
|    | (        | M4x25mm Handle Screw      | 45618 |
| 13 |          | Allen Key                 | 1Pc   |
| 14 |          | Z Bracket(Big)            | 4Pcs  |
| 15 | <b>√</b> | M3 x 16mm Screw           | 8Pcs  |
| 16 |          | Screw Cap                 | 3Pcs  |
| 17 |          | 15mm Minifix Cap          | 2Pcs  |



#### Step 1



#### Step 2



2 9Pcs



#### Step 4



| 6 | 4Pcs  |
|---|-------|
| 7 | 2Pcs  |
| 8 | 20Pcs |







| 5  | (a) | 5Pcs |
|----|-----|------|
| 11 |     | 5Pcs |
| 13 |     | 1Pc  |

6Pcs

### Step 7



#### Step 8



6Pcs

#### Step 9



2 6Pcs

### Step 10



| 6  | 12Pcs |
|----|-------|
| 7  | 6Pcs  |
| 12 | 3Sets |







#### Step 14