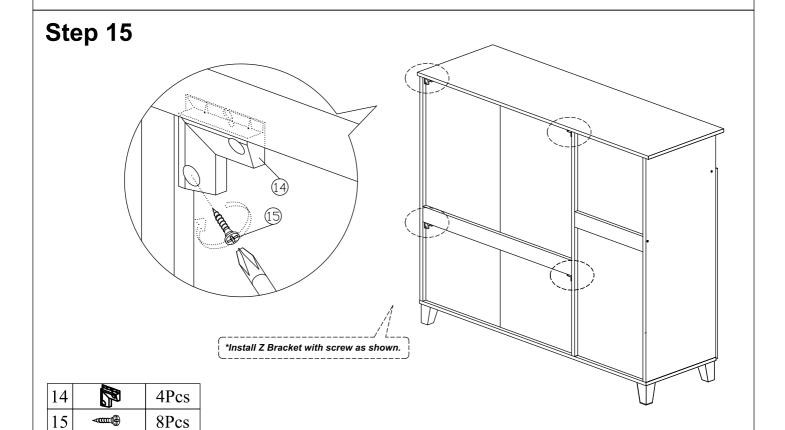

| 10 | ((((*)   | M5x8mm Screw (Euro Screw) | 4Pcs  |
|----|----------|---------------------------|-------|
| 11 |          | Wooden Leg                | 5Pcs  |
| 12 | 0        | Handle ( 9988 )           | 4Sets |
|    | (        | M4x25mm Handle Screw      | 45618 |
| 13 |          | Allen Key                 | 1Pc   |
| 14 |          | Z Bracket(Big)            | 4Pcs  |
| 15 | <b>√</b> | M3 x 16mm Screw           | 8Pcs  |
| 16 |          | Screw Cap                 | 3Pcs  |
| 17 |          | 15mm Minifix Cap          | 2Pcs  |