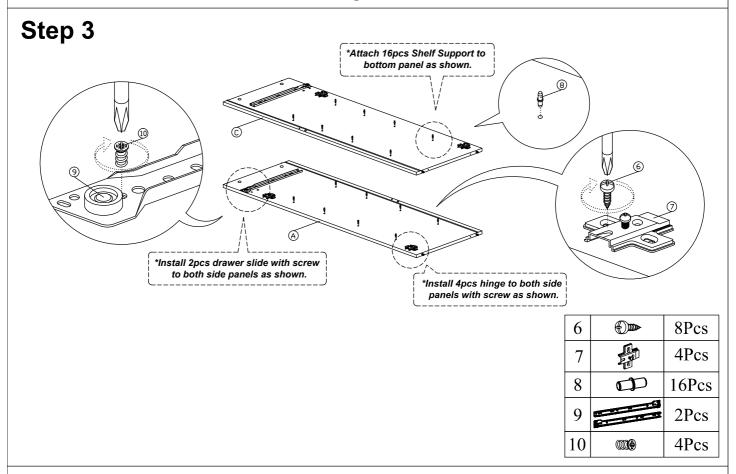

#### Step 4

| 6 | 4Pcs  |
|---|-------|
| 7 | 2Pcs  |
| 8 | 20Pcs |

| 5  | (a) | 5Pcs |
|----|-----|------|
| 11 |     | 5Pcs |
| 13 |     | 1Pc  |

6Pcs