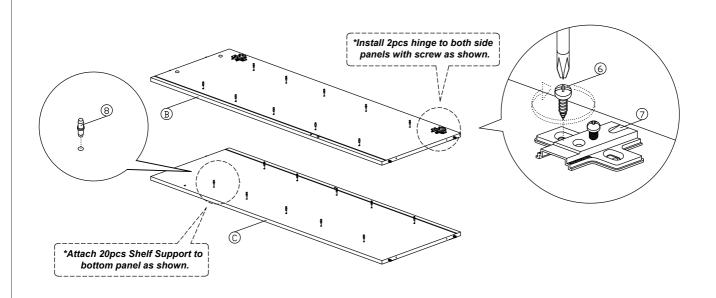

#### Step 4

| 6 | 4Pcs  |
|---|-------|
| 7 | 2Pcs  |
| 8 | 20Pcs |

| 5  | (a) | 5Pcs |
|----|-----|------|
| 11 |     | 5Pcs |
| 13 |     | 1Pc  |

6Pcs