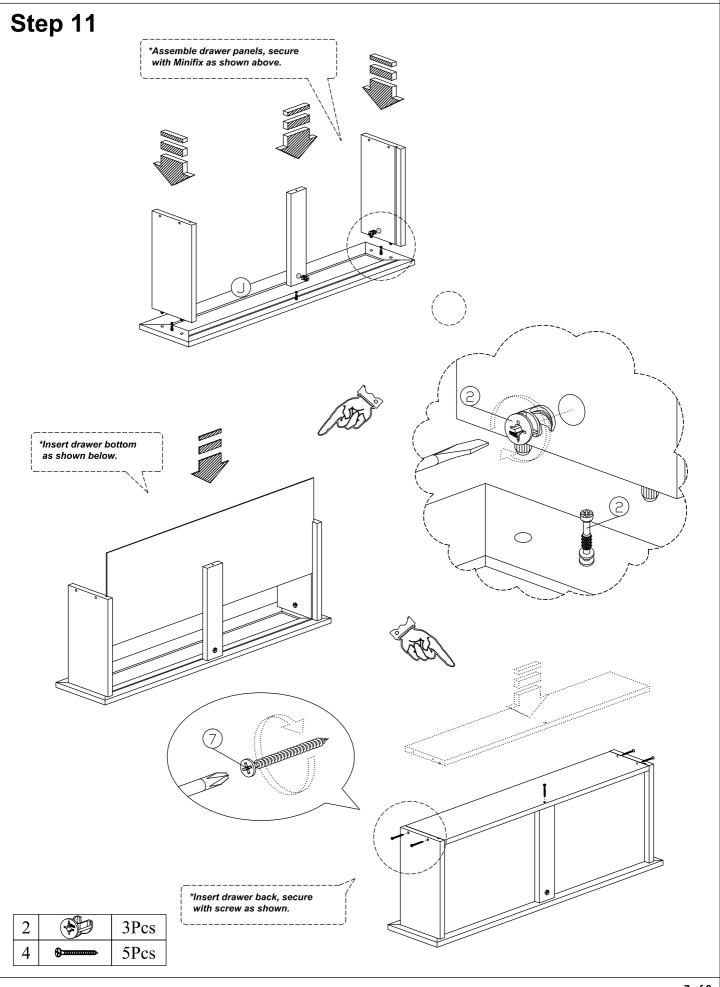

----------------|-------|
| 11 |          | Wooden Leg                | 5Pcs  |
| 12 | 0        | Handle ( 9988 )           | 4Sets |
|    | (        | M4x25mm Handle Screw      | 45618 |
| 13 |          | Allen Key                 | 1Pc   |
| 14 |          | Z Bracket(Big)            | 4Pcs  |
| 15 | <b>√</b> | M3 x 16mm Screw           | 8Pcs  |
| 16 |          | Screw Cap                 | 3Pcs  |
| 17 |          | 15mm Minifix Cap          | 2Pcs  |



#### Step 1



#### Step 2



2 9Pcs



#### Step 4



| 6 | 4Pcs  |
|---|-------|
| 7 | 2Pcs  |
| 8 | 20Pcs |







| 5  | (a) | 5Pcs |
|----|-----|------|
| 11 |     | 5Pcs |
| 13 |     | 1Pc  |

6Pcs

### Step 7



#### Step 8



6Pcs

#### Step 9



2 6Pcs

### Step 10



| 6  | 12Pcs |
|----|-------|
| 7  | 6Pcs  |
| 12 | 3Sets |







#### Step 14