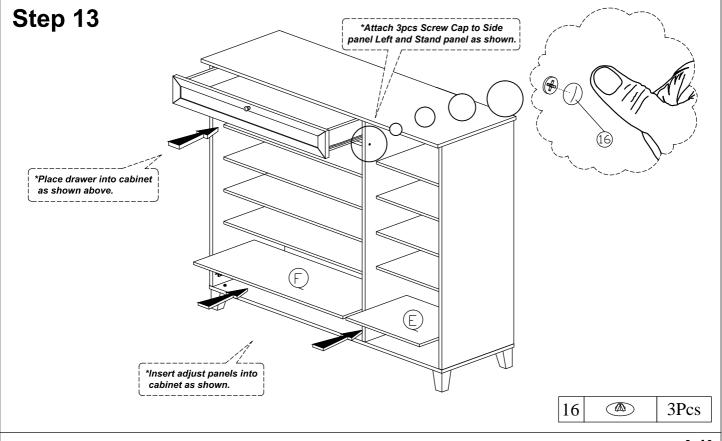

------------|-------|
| 11 |          | Wooden Leg                | 5Pcs  |
| 12 | 0        | Handle ( 9988 )           | 4Sets |
|    | (        | M4x25mm Handle Screw      | 45618 |
| 13 |          | Allen Key                 | 1Pc   |
| 14 |          | Z Bracket(Big)            | 4Pcs  |
| 15 | <b>√</b> | M3 x 16mm Screw           | 8Pcs  |
| 16 |          | Screw Cap                 | 3Pcs  |
| 17 |          | 15mm Minifix Cap          | 2Pcs  |



#### Step 1



#### Step 2



2 9Pcs



#### Step 4



| 6 | 4Pcs  |
|---|-------|
| 7 | 2Pcs  |
| 8 | 20Pcs |







| 5  | (a) | 5Pcs |
|----|-----|------|
| 11 |     | 5Pcs |
| 13 |     | 1Pc  |

6Pcs

### Step 7



#### Step 8



6Pcs

#### Step 9



2 6Pcs

### Step 10



| 6  | 12Pcs |
|----|-------|
| 7  | 6Pcs  |
| 12 | 3Sets |







#### Step 14