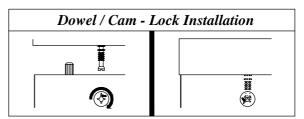

| Hinges (012)F            | 6Sets |  |  |
| 8 |                                               | M5x16 Shelf Support      | 36Pcs |  |  |
| 9 |                                               | Drawer Slide = 300mm     | 1Set  |  |  |

| 10 | ((((*)   | M5x8mm Screw (Euro Screw) | 4Pcs  |
|----|----------|---------------------------|-------|
| 11 |          | Wooden Leg                | 5Pcs  |
| 12 | 0        | Handle ( 9988 )           | 4Sets |
|    | (        | M4x25mm Handle Screw      | 45618 |
| 13 |          | Allen Key                 | 1Pc   |
| 14 |          | Z Bracket(Big)            | 4Pcs  |
| 15 | <b>√</b> | M3 x 16mm Screw           | 8Pcs  |
| 16 |          | Screw Cap                 | 3Pcs  |
| 17 |          | 15mm Minifix Cap          | 2Pcs  |



#### Step 1



#### Step 2



2 9Pcs



#### Step 4



| 6 | 4Pcs  |
|---|-------|
| 7 | 2Pcs  |
| 8 | 20Pcs |







| 5  | (a) | 5Pcs |
|----|-----|------|
| 11 |     | 5Pcs |
| 13 |     | 1Pc  |

6Pcs

### Step 7



#### Step 8



6Pcs

#### Step 9



2 6Pcs

### Step 10



| 6  | 12Pcs |
|----|-------|
| 7  | 6Pcs  |
| 12 | 3Sets |







#### Step 14