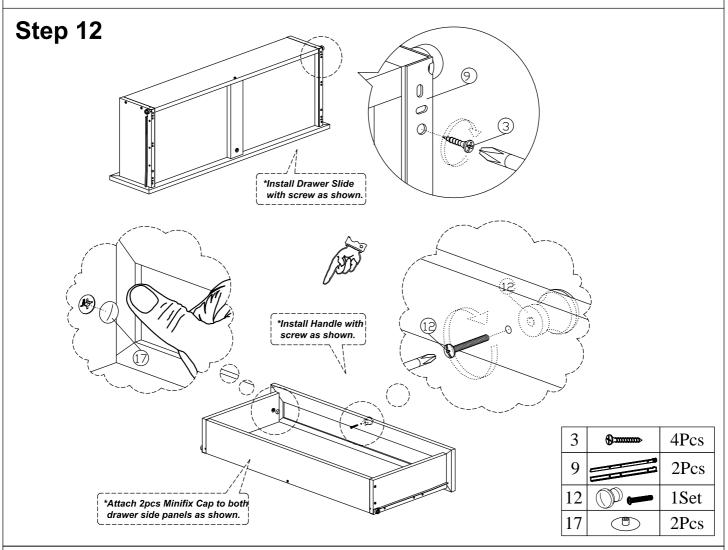

--------------|-------|
| 11 |          | Wooden Leg                | 5Pcs  |
| 12 | 0        | Handle ( 9988 )           | 4Sets |
|    | (        | M4x25mm Handle Screw      | 45618 |
| 13 |          | Allen Key                 | 1Pc   |
| 14 |          | Z Bracket(Big)            | 4Pcs  |
| 15 | <b>√</b> | M3 x 16mm Screw           | 8Pcs  |
| 16 |          | Screw Cap                 | 3Pcs  |
| 17 |          | 15mm Minifix Cap          | 2Pcs  |



#### Step 1



#### Step 2



2 9Pcs



#### Step 4



| 6 | 4Pcs  |
|---|-------|
| 7 | 2Pcs  |
| 8 | 20Pcs |







| 5  | (a) | 5Pcs |
|----|-----|------|
| 11 |     | 5Pcs |
| 13 |     | 1Pc  |

6Pcs

### Step 7



#### Step 8



6Pcs

#### Step 9



2 6Pcs

### Step 10



| 6  | 12Pcs |
|----|-------|
| 7  | 6Pcs  |
| 12 | 3Sets |







#### Step 14