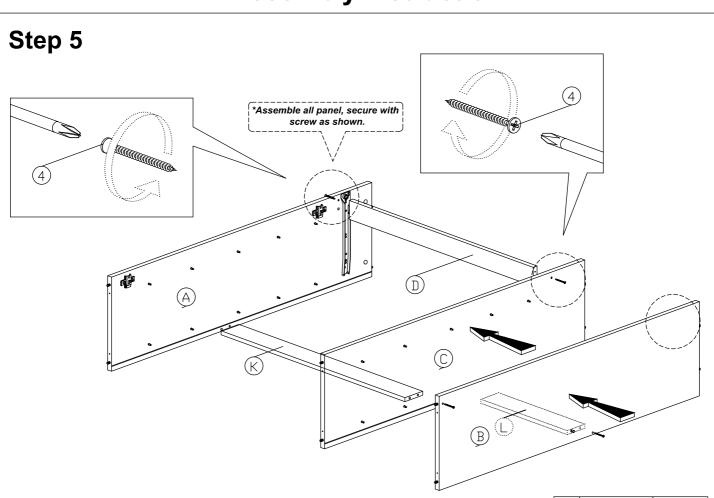

| 10 | ((((*)   | M5x8mm Screw (Euro Screw) | 4Pcs  |
|----|----------|---------------------------|-------|
| 11 |          | Wooden Leg                | 5Pcs  |
| 12 | 0        | Handle ( 9988 )           | 4Sets |
|    | (        | M4x25mm Handle Screw      | 45618 |
| 13 |          | Allen Key                 | 1Pc   |
| 14 |          | Z Bracket(Big)            | 4Pcs  |
| 15 | <b>√</b> | M3 x 16mm Screw           | 8Pcs  |
| 16 |          | Screw Cap                 | 3Pcs  |
| 17 |          | 15mm Minifix Cap          | 2Pcs  |