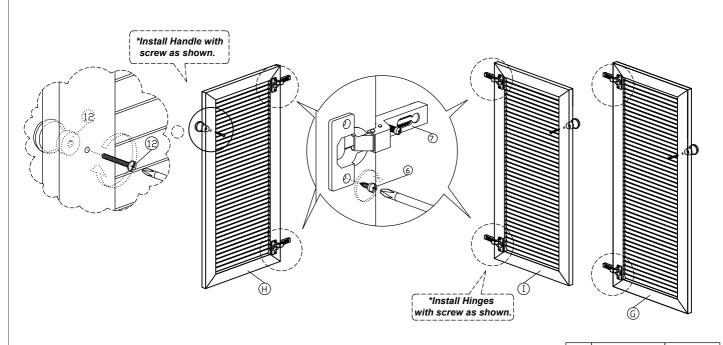

5x8mm Screw (Euro Screw) | 4Pcs  |
|----|----------|---------------------------|-------|
| 11 |          | Wooden Leg                | 5Pcs  |
| 12 | 0        | Handle ( 9988 )           | 4Sets |
|    | (        | M4x25mm Handle Screw      | 45618 |
| 13 |          | Allen Key                 | 1Pc   |
| 14 |          | Z Bracket(Big)            | 4Pcs  |
| 15 | <b>√</b> | M3 x 16mm Screw           | 8Pcs  |
| 16 |          | Screw Cap                 | 3Pcs  |
| 17 |          | 15mm Minifix Cap          | 2Pcs  |



#### Step 1



#### Step 2



2 9Pcs



#### Step 4



| 6 | 4Pcs  |
|---|-------|
| 7 | 2Pcs  |
| 8 | 20Pcs |







| 5  | (a) | 5Pcs |
|----|-----|------|
| 11 |     | 5Pcs |
| 13 |     | 1Pc  |

6Pcs

### Step 7



#### Step 8



6Pcs

#### Step 9



2 6Pcs

### Step 10



| 6  | 12Pcs |
|----|-------|
| 7  | 6Pcs  |
| 12 | 3Sets |







#### Step 14