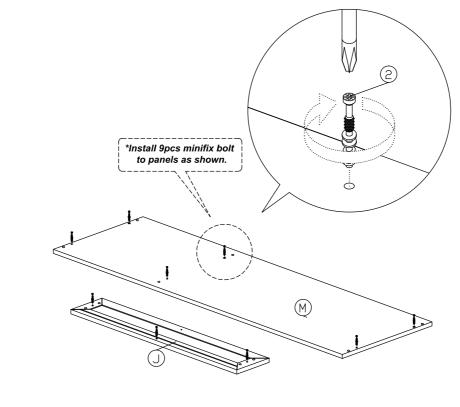

ges (012)F            | 6Sets |  |  |
| 8 |                                               | M5x16 Shelf Support      | 36Pcs |  |  |
| 9 |                                               | Drawer Slide = 300mm     | 1Set  |  |  |

| 10 | ((((*)   | M5x8mm Screw (Euro Screw) | 4Pcs  |
|----|----------|---------------------------|-------|
| 11 |          | Wooden Leg                | 5Pcs  |
| 12 | 0        | Handle ( 9988 )           | 4Sets |
|    | (        | M4x25mm Handle Screw      | 45618 |
| 13 |          | Allen Key                 | 1Pc   |
| 14 |          | Z Bracket(Big)            | 4Pcs  |
| 15 | <b>√</b> | M3 x 16mm Screw           | 8Pcs  |
| 16 |          | Screw Cap                 | 3Pcs  |
| 17 |          | 15mm Minifix Cap          | 2Pcs  |



#### Step 1



#### Step 2



2 9Pcs



#### Step 4



| 6 | 4Pcs  |
|---|-------|
| 7 | 2Pcs  |
| 8 | 20Pcs |







| 5  | (a) | 5Pcs |
|----|-----|------|
| 11 |     | 5Pcs |
| 13 |     | 1Pc  |

6Pcs

### Step 7



#### Step 8



6Pcs

#### Step 9



2 6Pcs

### Step 10



| 6  | 12Pcs |
|----|-------|
| 7  | 6Pcs  |
| 12 | 3Sets |







#### Step 14