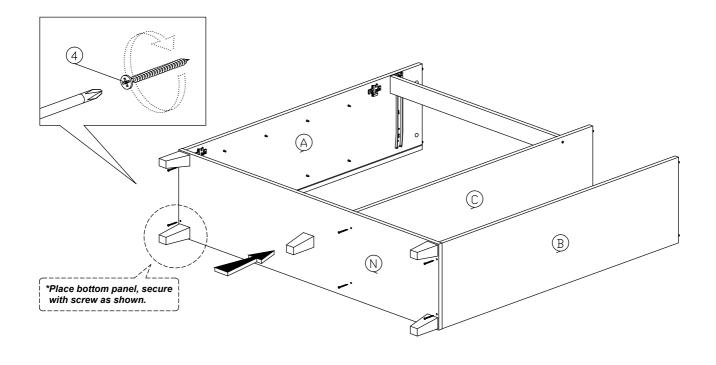

awer Slide = 300mm     | 1Set  |  |  |

| 10 | ((((*)   | M5x8mm Screw (Euro Screw) | 4Pcs  |
|----|----------|---------------------------|-------|
| 11 |          | Wooden Leg                | 5Pcs  |
| 12 | 0        | Handle ( 9988 )           | 4Sets |
|    | (        | M4x25mm Handle Screw      | 45618 |
| 13 |          | Allen Key                 | 1Pc   |
| 14 |          | Z Bracket(Big)            | 4Pcs  |
| 15 | <b>√</b> | M3 x 16mm Screw           | 8Pcs  |
| 16 |          | Screw Cap                 | 3Pcs  |
| 17 |          | 15mm Minifix Cap          | 2Pcs  |



#### Step 1



#### Step 2



2 9Pcs



#### Step 4



| 6 | 4Pcs  |
|---|-------|
| 7 | 2Pcs  |
| 8 | 20Pcs |







| 5  | (a) | 5Pcs |
|----|-----|------|
| 11 |     | 5Pcs |
| 13 |     | 1Pc  |

6Pcs

### Step 7



#### Step 8



6Pcs

#### Step 9



2 6Pcs

### Step 10



| 6  | 12Pcs |
|----|-------|
| 7  | 6Pcs  |
| 12 | 3Sets |







#### Step 14