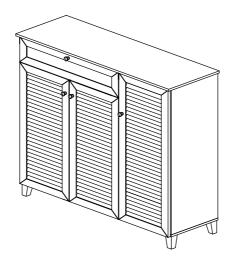

#### **Model: WI5308**



#### **Part List**



|   | Hardware List                                 |                          |       |  |  |
|---|-----------------------------------------------|--------------------------|-------|--|--|
| 1 |                                               | 8x25mm Dowel             | 27Pcs |  |  |
| 2 |                                               | (15MM)<br>Titus Mini Fix | 9Sets |  |  |
| 3 | <b>@</b> :::::::::::::::::::::::::::::::::::: | M3.5x15mm Screw          | 4Pcs  |  |  |
| 4 | Фэннин                                        | M4x38mm Screw            | 17Pcs |  |  |
| 5 | (a)                                           | M7x40mm Screw            | 5Pcs  |  |  |
| 6 |                                               | TP 10#x1/2" Screw        | 24Pcs |  |  |
| 7 |