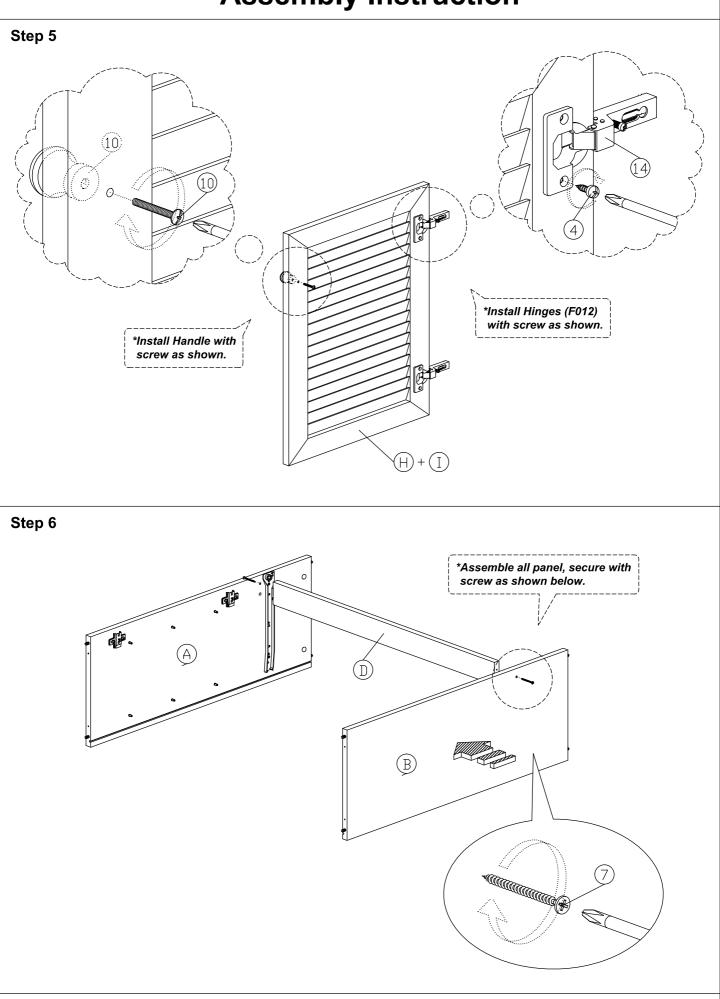

Screw             | 11Pcs |  |  |
| 8   | ())))))))))))))))))))))))))))))))))))) | M7x40mm Screw             | 4Pcs  |  |  |
| 9   |                                        | Shelf Support             | 12Pcs |  |  |

| 10 |   | Handle (9988)<br>M4x25mm (Handle Screw) | 3Sets |
|----|---|-----------------------------------------|-------|
| 11 |   | Wooden Leg                              | 4Pcs  |
| 12 | J | L Key                                   | 1Pc   |
| 13 |   | Z Bracket                               | 2Pcs  |
| 14 |   | Hinges (F012)                           | 4Sets |
| 15 |   | Drawer Slide = 300mm                    | 1Set  |
| 16 |   | 15mm Minifix Cap                        | 2Pcs  |
| 17 |   | Screw Cap                               | 2Pcs  |

 $\widehat{\mathbb{T}}$ 

Ø