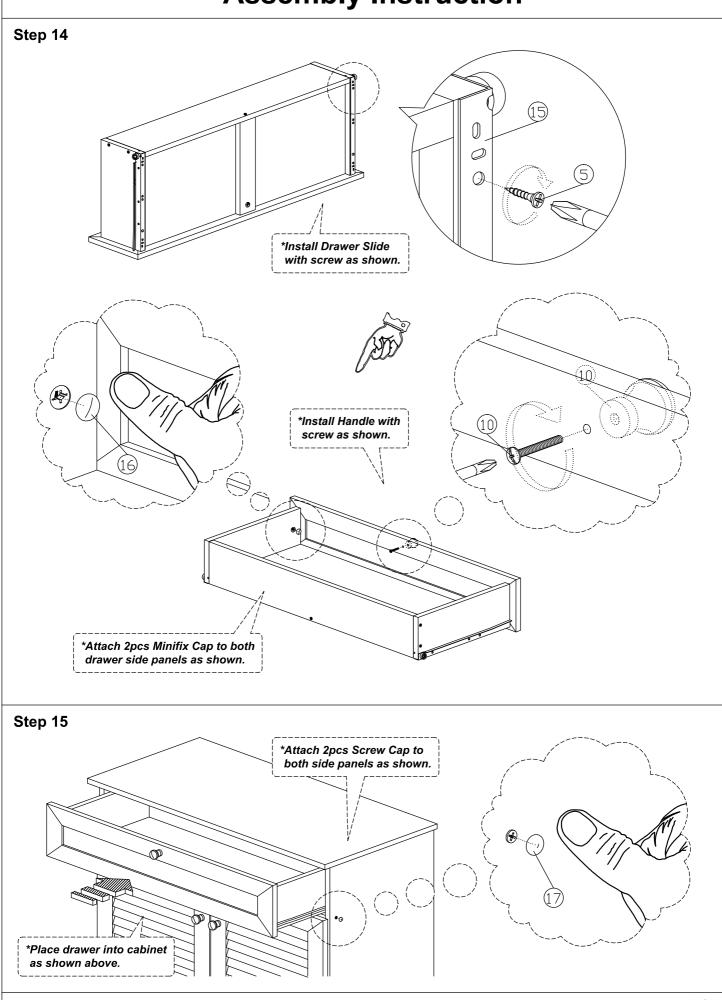

| 11Pcs |  |  |
| 8   | ())))))))))))))))))))))))))))))))))))) | M7x40mm Screw             | 4Pcs  |  |  |
| 9   |                                        | Shelf Support             | 12Pcs |  |  |

| 10 |   | Handle (9988)<br>M4x25mm (Handle Screw) | 3Sets |
|----|---|-----------------------------------------|-------|
| 11 |   | Wooden Leg                              | 4Pcs  |
| 12 | J | L Key                                   | 1Pc   |
| 13 |   | Z Bracket                               | 2Pcs  |
| 14 |   | Hinges (F012)                           | 4Sets |
| 15 |   | Drawer Slide = 300mm                    | 1Set  |
| 16 |   | 15mm Minifix Cap                        | 2Pcs  |
| 17 |   | Screw Cap                               | 2Pcs  |

 $\widehat{\mathbb{T}}$ 

Ø