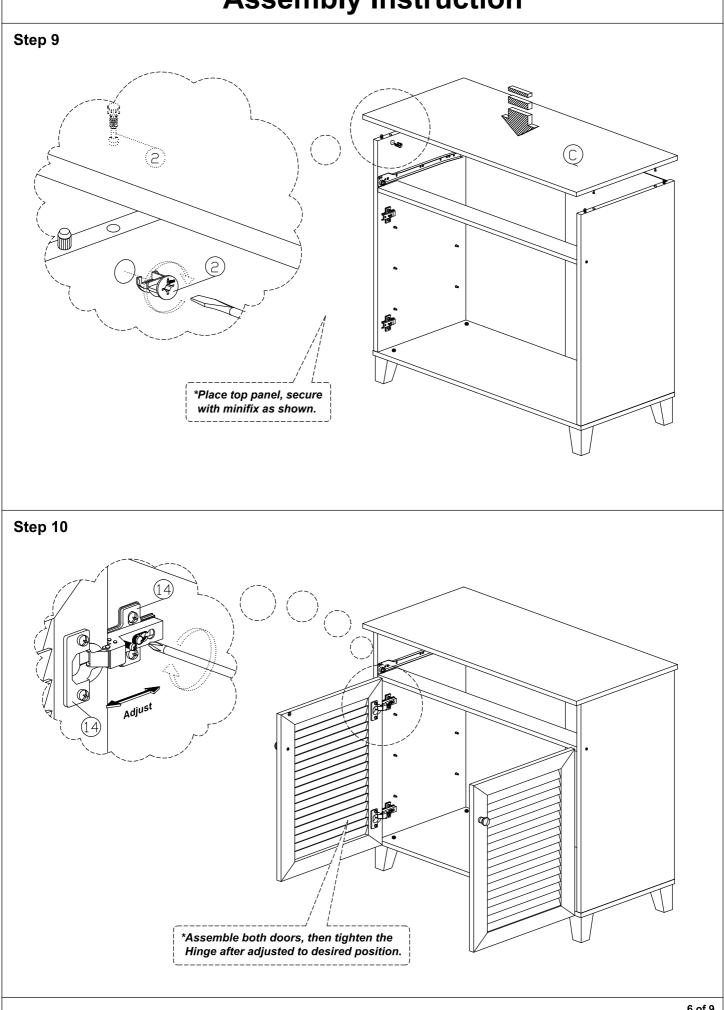

w             | 11Pcs |  |  |
| 8   | ())))))))))))))))))))))))))))))))))))) | M7x40mm Screw             | 4Pcs  |  |  |
| 9   |                                        | Shelf Support             | 12Pcs |  |  |

| 10 |   | Handle (9988)<br>M4x25mm (Handle Screw) | 3Sets |
|----|---|-----------------------------------------|-------|
| 11 |   | Wooden Leg                              | 4Pcs  |
| 12 | J | L Key                                   | 1Pc   |
| 13 |   | Z Bracket                               | 2Pcs  |
| 14 |   | Hinges (F012)                           | 4Sets |
| 15 |   | Drawer Slide = 300mm                    | 1Set  |
| 16 |   | 15mm Minifix Cap                        | 2Pcs  |
| 17 |   | Screw Cap                               | 2Pcs  |

 $\widehat{\mathbb{T}}$ 

Ø