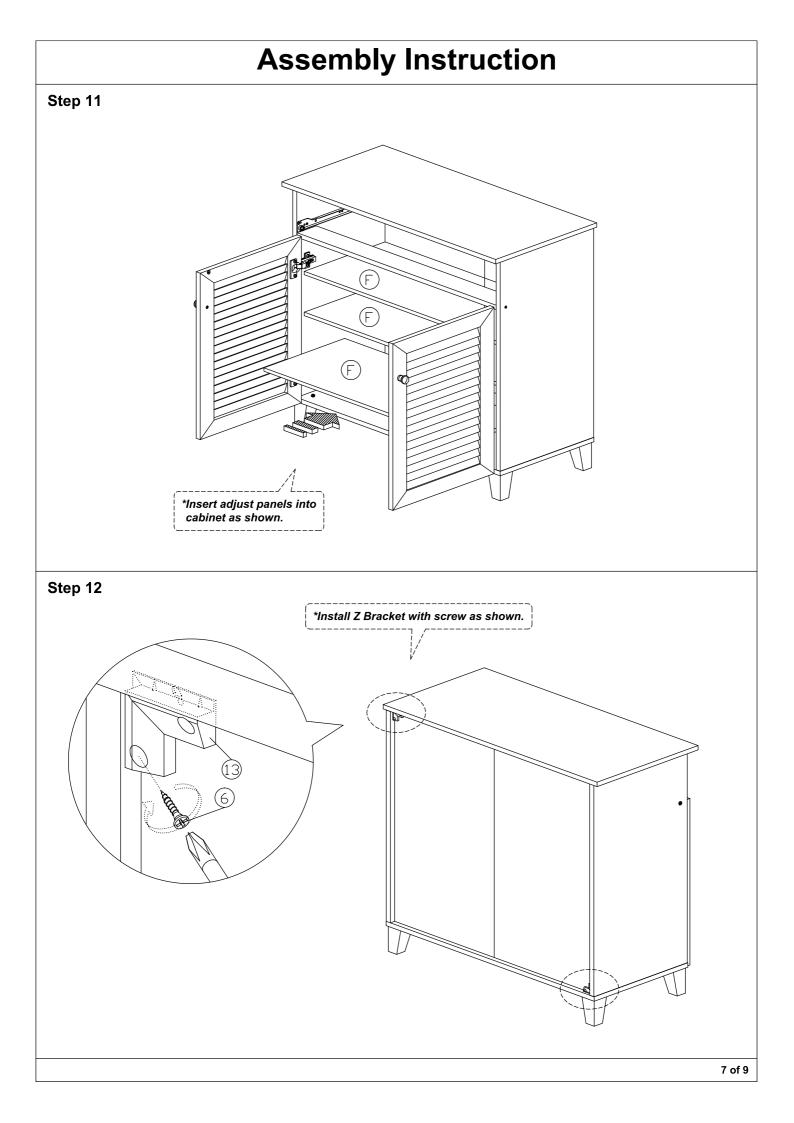

| 11Pcs |  |  |
| 8   | ())))))))))))))))))))))))))))))))))))) | M7x40mm Screw             | 4Pcs  |  |  |
| 9   |                                        | Shelf Support             | 12Pcs |  |  |

| 10 |   | Handle (9988)<br>M4x25mm (Handle Screw) | 3Sets |
|----|---|-----------------------------------------|-------|
| 11 |   | Wooden Leg                              | 4Pcs  |
| 12 | J | L Key                                   | 1Pc   |
| 13 |   | Z Bracket                               | 2Pcs  |
| 14 |   | Hinges (F012)                           | 4Sets |
| 15 |   | Drawer Slide = 300mm                    | 1Set  |
| 16 |   | 15mm Minifix Cap                        | 2Pcs  |
| 17 |   | Screw Cap                               | 2Pcs  |

 $\widehat{\mathbb{T}}$ 

Ø