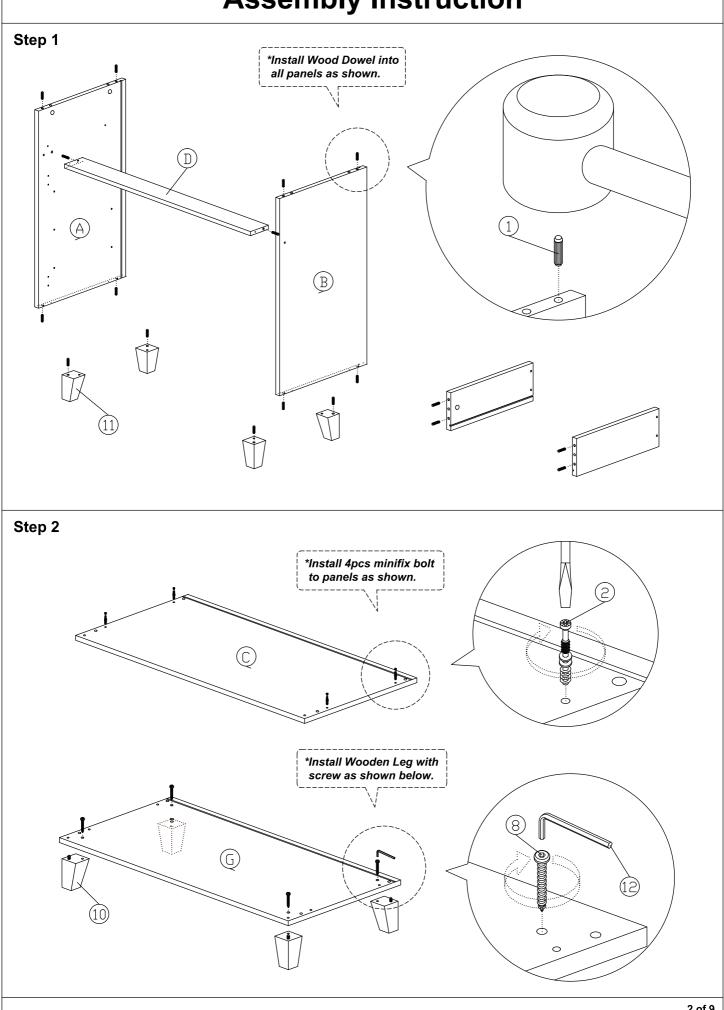

8mm Screw             | 11Pcs |  |  |
| 8   | ())))))))))))))))))))))))))))))))))))) | M7x40mm Screw             | 4Pcs  |  |  |
| 9   |                                        | Shelf Support             | 12Pcs |  |  |

| 10 |   | Handle (9988)<br>M4x25mm (Handle Screw) | 3Sets |
|----|---|-----------------------------------------|-------|
| 11 |   | Wooden Leg                              | 4Pcs  |
| 12 | J | L Key                                   | 1Pc   |
| 13 |   | Z Bracket                               | 2Pcs  |
| 14 |   | Hinges (F012)                           | 4Sets |
| 15 |   | Drawer Slide = 300mm                    | 1Set  |
| 16 |   | 15mm Minifix Cap                        | 2Pcs  |
| 17 |   | Screw Cap                               | 2Pcs  |

 $\widehat{\mathbb{T}}$ 

Ø