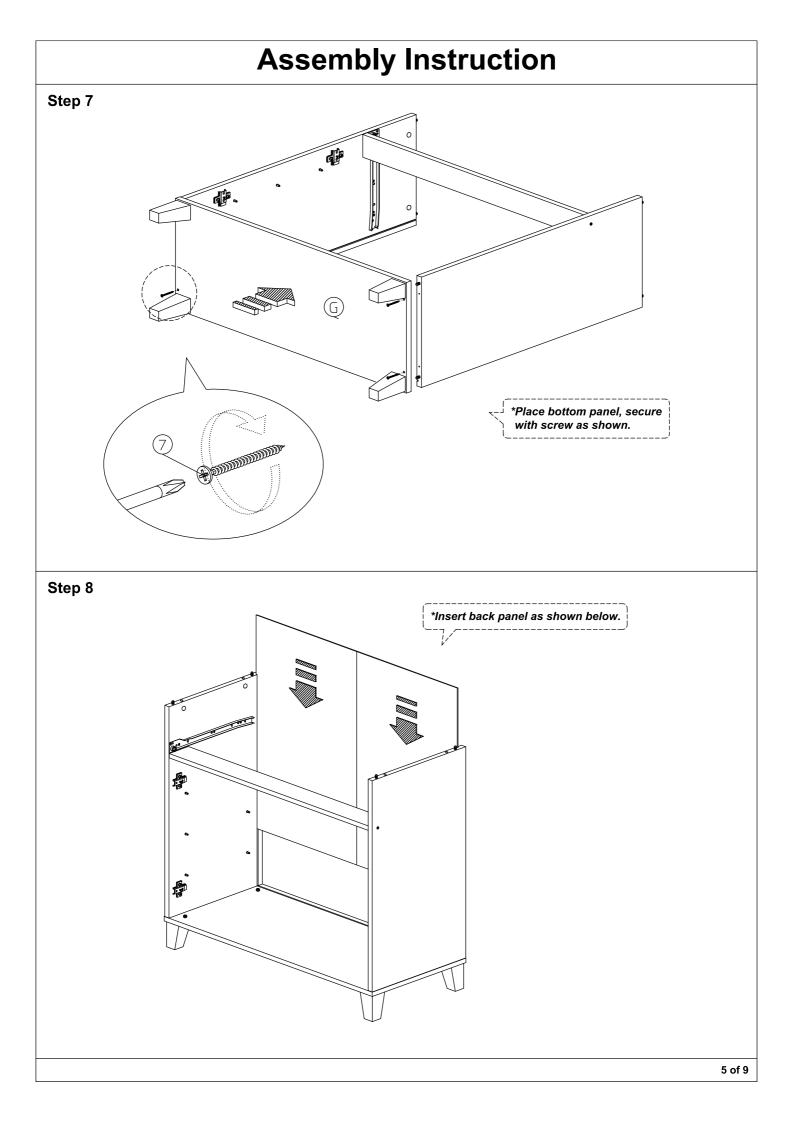

rew             | 11Pcs |  |  |
| 8   | ())))))))))))))))))))))))))))))))))))) | M7x40mm Screw             | 4Pcs  |  |  |
| 9   |                                        | Shelf Support             | 12Pcs |  |  |

| 10 |   | Handle (9988)<br>M4x25mm (Handle Screw) | 3Sets |
|----|---|-----------------------------------------|-------|
| 11 |   | Wooden Leg                              | 4Pcs  |
| 12 | J | L Key                                   | 1Pc   |
| 13 |   | Z Bracket                               | 2Pcs  |
| 14 |   | Hinges (F012)                           | 4Sets |
| 15 |   | Drawer Slide = 300mm                    | 1Set  |
| 16 |   | 15mm Minifix Cap                        | 2Pcs  |
| 17 |   | Screw Cap                               | 2Pcs  |

 $\widehat{\mathbb{T}}$ 

Ø