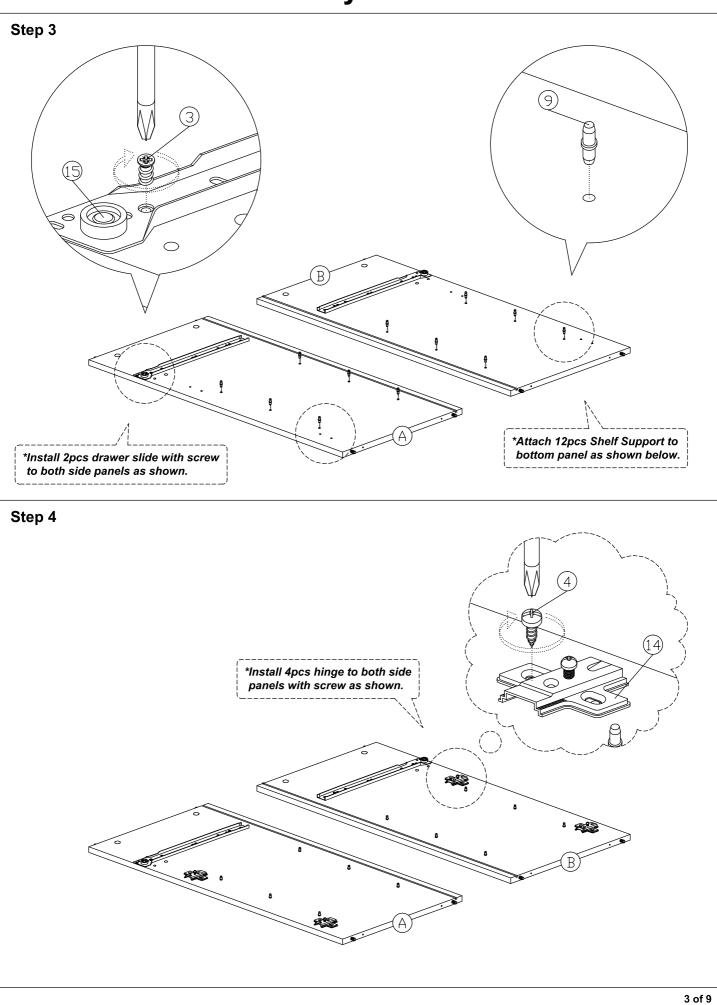

m Screw             | 11Pcs |  |  |
| 8   | ())))))))))))))))))))))))))))))))))))) | M7x40mm Screw             | 4Pcs  |  |  |
| 9   |                                        | Shelf Support             | 12Pcs |  |  |

| 10 |   | Handle (9988)<br>M4x25mm (Handle Screw) | 3Sets |
|----|---|-----------------------------------------|-------|
| 11 |   | Wooden Leg                              | 4Pcs  |
| 12 | J | L Key                                   | 1Pc   |
| 13 |   | Z Bracket                               | 2Pcs  |
| 14 |   | Hinges (F012)                           | 4Sets |
| 15 |   | Drawer Slide = 300mm                    | 1Set  |
| 16 |   | 15mm Minifix Cap                        | 2Pcs  |
| 17 |   | Screw Cap                               | 2Pcs  |

 $\widehat{\mathbb{T}}$ 

Ø