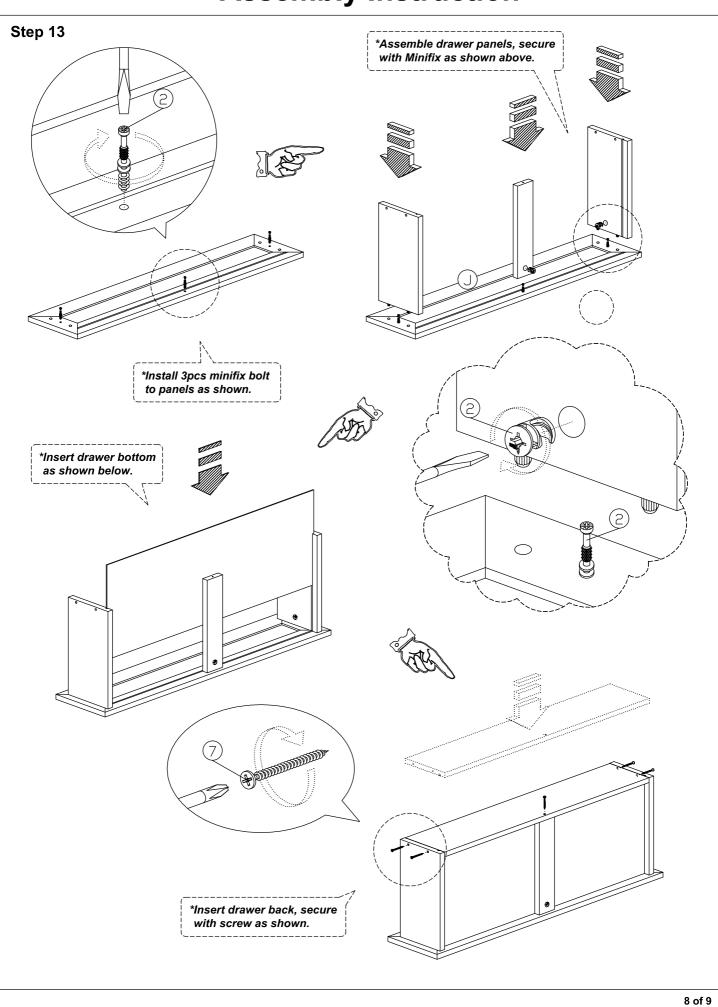

| 11Pcs |  |  |
| 8   | ())))))))))))))))))))))))))))))))))))) | M7x40mm Screw             | 4Pcs  |  |  |
| 9   |                                        | Shelf Support             | 12Pcs |  |  |

| 10 |   | Handle (9988)<br>M4x25mm (Handle Screw) | 3Sets |
|----|---|-----------------------------------------|-------|
| 11 |   | Wooden Leg                              | 4Pcs  |
| 12 | J | L Key                                   | 1Pc   |
| 13 |   | Z Bracket                               | 2Pcs  |
| 14 |   | Hinges (F012)                           | 4Sets |
| 15 |   | Drawer Slide = 300mm                    | 1Set  |
| 16 |   | 15mm Minifix Cap                        | 2Pcs  |
| 17 |   | Screw Cap                               | 2Pcs  |

 $\widehat{\mathbb{T}}$ 

Ø