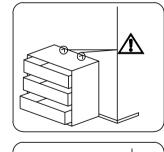

## **WARNING**

**DESC: FILLING CABINET** 

Serious of fatal crushing injuries can occur from furniture tipover. To help prevent tip-over:

- Install tip over restraint provided.
- Place heaviest items in the lower drawers.
- Unless specifically designed to accommodate, do not set TVs or other heavy object on top of this product.
- Never allow children to climb or hang on drawers, doors or shelves.
- Never open more than one drawer at a time.
  (OR)
- Do not defeat or remove the drawer interlock system.

Use of tipover restraints may only reduce, but not eliminate, the risk of tipover.

This is a permanent label. Do not remove.