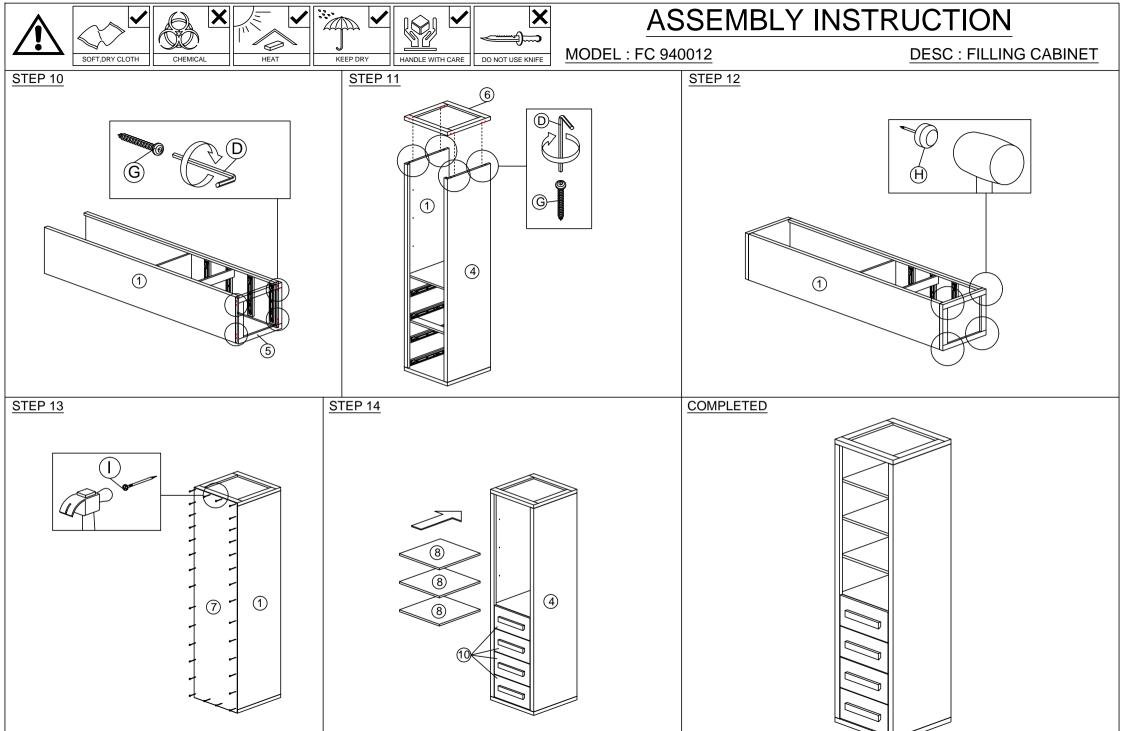

## SOFT.DRY CLOTH KEEP DRY HANDLE WITH CARE DO NOT USE KNIFE Ζ W Χ **ANTI STOPPER** *√111111* PLASTIC WALL **CB SCREW CB SCREW** WASHER SAFETY STRAP ANCHOR-RED M3.5X16MM M4X38MM X4 X2 X2 X2 X2 2. 3.

## **ASSEMBLY INSTRUCTION**

MODEL: FC 940012







## **WARNING**

**DESC: FILLING CABINET** 

Serious of fatal crushing injuries can occur from furniture tipover. To help prevent tip-over:

- Install tip over restraint provided.
- Place heaviest items in the lower drawers.
- Unless specifically designed to accommodate, do not set TVs or other heavy object on top of this product.
- Never allow children to climb or hang on drawers, doors or shelves.
- Never open more than one drawer at a time.
  (OR)
- Do not defeat or remove the drawer interlock system.

Use of tipover restraints may only