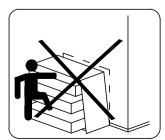

## **WARNING**

**DESC: FILLING CABINET** 

Serious of fatal crushing injuries can occur from furniture tipover. To help prevent tip-over:

- Install tip over restraint provided.
- Place heaviest items in the lower drawers.
- Unless specifically designed to accommodate, do not set TVs or other heavy object on top of this product.
- Never allow children to climb or hang on drawers, doors or shelves.
- Never open more than one drawer at a time.
  (OR)
- Do not defeat or remove the drawer interlock system.

Use of tipover restraints may only reduce, but not eliminate, the risk of tipover.

This is a permanent label. Do not remove.