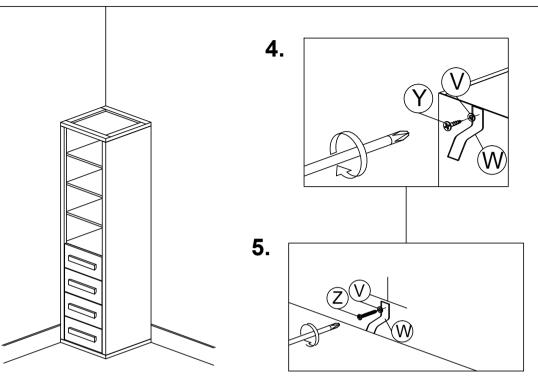

## SOFT.DRY CLOTH KEEP DRY HANDLE WITH CARE DO NOT USE KNIFE Ζ W Χ **ANTI STOPPER** *√111111* PLASTIC WALL **CB SCREW CB SCREW** WASHER SAFETY STRAP ANCHOR-RED M3.5X16MM M4X38MM X4 X2 X2 X2 X2 2. 3.

## **WARNING**

**DESC: FILLING CABINET** 

Serious of fatal crushing injuries can occur from furniture tipover. To help prevent tip-over:

- Install tip over restraint provided.
- Place heaviest items in the lower drawers.
- Unless specifically designed to accommodate, do not set TVs or other heavy object on top of this product.
- Never allow children to climb or hang on drawers, doors or shelves.
- Never open more than one drawer at a time.
  (OR)
- Do not defeat or remove the drawer interlock system.

Use of tipover restraints may only reduce, but not eliminate, the risk of tipover.

This is a permanent label. Do not remove.