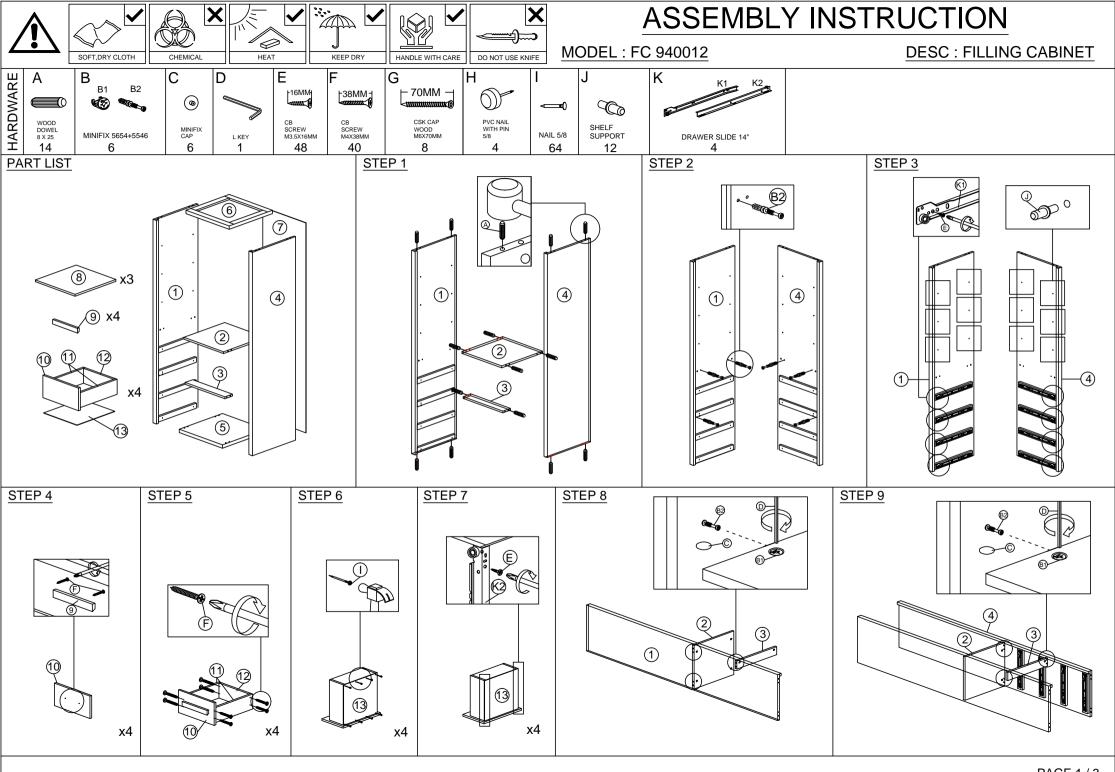

## SOFT.DRY CLOTH KEEP DRY HANDLE WITH CARE DO NOT USE KNIFE Ζ W Χ **ANTI STOPPER** *√111111* PLASTIC WALL **CB SCREW CB SCREW** WASHER SAFETY STRAP ANCHOR-RED M3.5X16MM M4X38MM X4 X2 X2 X2 X2 2. 3.

## **ASSEMBLY INSTRUCTION**

MODEL: FC 940012







## **WARNING**

**DESC: FILLING CABINET** 

Serious of fatal crushing injuries can occur from furniture tipover. To help prevent tip-over:

- Install tip over restraint provided.
- Place heaviest items in the lower drawers.
- Unless specifically designed to accommodate, do not set TVs or other heavy object on top of this product.
- Never allow children to climb or hang on drawers, doors or shelves.
- Never open more than one drawer at a time.
  (OR)
- Do not defeat or remove the drawer interlock system.

Use of tipover restraints may onl