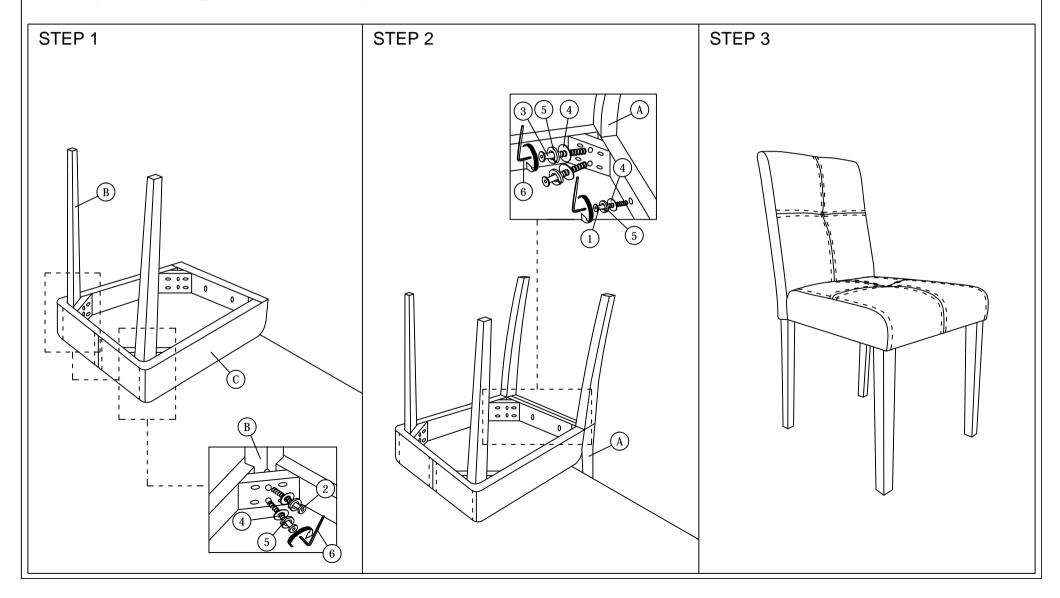

## MODEL: ELSA DINING CHAIR

## **ASSEMBLY INSTRUCTIONS**

Read this instruction carefully. See hardware and furniture part list for guidance. Be sure all parts are complete, before you assemble. Place all wooden furniture parts on a clean and flat soft surface to prevent from being scratched. Follow the figure to start assembling.

CAUTIONS: 1. Do not FULLY - TIGHTEN the nut or nut bolt until all nut or bolt is ready assembed.

- 2. Do not OVER TIGHTEN the nut or bolt to avoid causing damages to the thread.
- 3. Keep all hardware parts out of reach of children.

NOTE: THE LIST AND QUANTITY SHOWN ARE FOR 1 UNIT ASSEMBLY.

| PART LIST |                    |       |  |  |
|-----------|--------------------|-------|--|--|
| ITEM      | DESCRIPTION        | QTY   |  |  |
| Α         | CHAIR BACK         | 1 PC  |  |  |
| В         | FRONT LEG          | 2 PCS |  |  |
| С         | CUSHION SEAT FRAME | 1 PC  |  |  |

| HARDWARE LIST |                           |                                        |       |  |
|---------------|---------------------------|----------------------------------------|-------|--|
| ITEM          | DESCRIPTION               |                                        | QTY   |  |
| 1             | JCBC Bolt M6 x 45mm       | •••••••••••••••••••••••••••••••••••••• | 2pcs  |  |
| 2             | JCBC Bolt M6 x 60mm       | <b></b>                                | 4pcs  |  |
| 3             | JCBC Bolt M6 x 80mm       | <b>~~~~~</b> @                         | 4pcs  |  |
| 4             | M6 FLAT WASHER            | 0                                      | 10pcs |  |
| 5             | M6 SPRING WASHER          | 0                                      | 10pcs |  |
| 6             | M4 ALLEN KEY (BALL SHAPE) | <u> </u>                               | 1pc   |  |