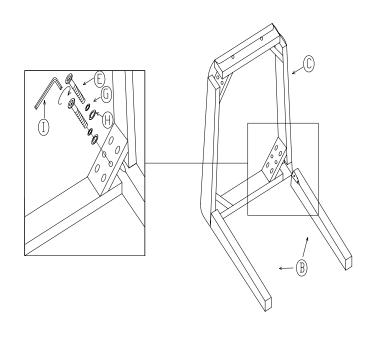

## **CAUTION:**

KEEP ALL HARDWARE PART OUT OF REACH OF CHILDREN

| PART LIST |                   |        |
|-----------|-------------------|--------|
| CODE      | DESCRIPTION       | QTY    |
| Α         | BACK REST         | 1 PC   |
| В         | FRONT LEG         | 2 PCS  |
| С         | SEAT FRAME        | 1 PC   |
| D         | JCBC BOLT M6X70MM | 4 PCS  |
| Е         | JCBC BOLT M6X60MM | 4 PCS  |
| F         | JCBC BOLT M6X45MM | 2 PCS  |
| G         | SPRING WASHER     | 10 PCS |
| Н         | FLAT WASHER       | 10 PCS |
| I         | ALLEN KEY         | 1 PC   |