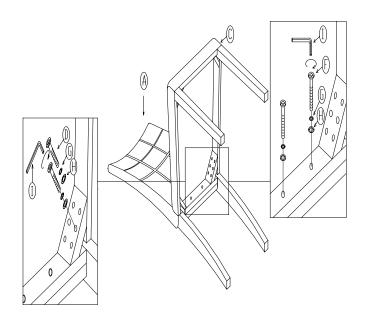

## **CAUTION:**

KEEP ALL HARDWARE PART OUT OF REACH OF CHILDREN

| PART LIST |                   |        |
|-----------|-------------------|--------|
| CODE      | DESCRIPTION       | QTY    |
| Α         | BACK REST         | 1 PC   |
| В         | FRONT LEG         | 2 PCS  |
| С         | SEAT FRAME        | 1 PC   |
| D         | JCBC BOLT M6X70MM | 4 PCS  |
| Е         | JCBC BOLT M6X60MM | 4 PCS  |
| F         | JCBC BOLT M6X45MM | 2 PCS  |
| G         | SPRING WASHER     | 10 PCS |
| Н         | FLAT WASHER       | 10 PCS |
| I         | ALLEN KEY         | 1 PC   |