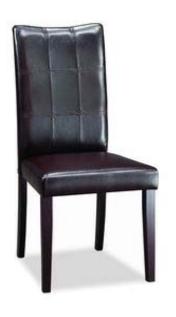

## **EVELEEN**





STEP 1

## PRODUCT DESCRIPTION

Read instruction carefully. Remove all wrapping material. Staples and straps from the carton. See Hardware and Furniture Part List for guidance. Be sure you have all parts before you start assembling. Place all wooden furniture part a clean and flat soft surface, such as carpet or rug to prevent from being scratched.

## **CAUTION:**

KEEP ALL HARDWARE PART OUT OF REACH OF CHILDREN



| PART LIST |                   |        |
|-----------|-------------------|--------|
| CODE      | DESCRIPTION       | QTY    |
| Α         | BACK REST         | 1 PC   |
| В         | FRONT LEG         | 2 PCS  |
| С         | SEAT FRAME        | 1 PC   |
| D         | JCBC BOLT M6X70MM | 4 PCS  |
| Е         | JCBC BOLT M6X60MM | 4 PCS  |
| F         | JCBC BOLT M6X45MM