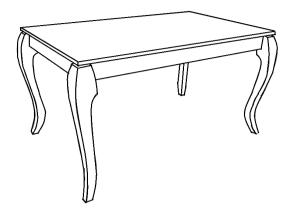

| PARTS LIST |             |       |  |
|------------|-------------|-------|--|
| ITEM       | DESCRIPTION | QTY   |  |
| Α          | TABLE TOP   | 1 PC  |  |
| В          | TABLE LEG   | 4 PCS |  |