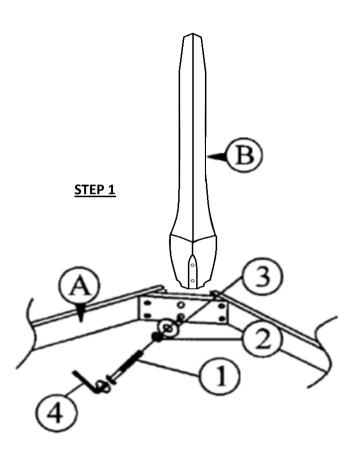

## **CAUTION:**

KEEP ALL HARDWARE PARTS OUT OF REACH CHILDREN.

| HARDWARE LIST |                     |       |  |
|---------------|---------------------|-------|--|
| ITEM          | DESCRIPTION         | QTY   |  |
| 1             | JCBB M8 X 60MM      | 8 PCS |  |
| 2             | SPRING WASHER 5/16" | 8 PCS |  |
| 3             | FLAT WASHER 5/16"   | 8 PCS |  |
| 4             | M5 ALLEN KEY        | 1 PC  |  |

| PARTS LIST |             |       |  |
|------------|-------------|-------|--|
| ITEM       | DESCRIPTION | QTY   |  |
| Α          | TABLE TOP   | 1 PC  |  |
| В          | TABLE LEG   | 4 PCS |  |