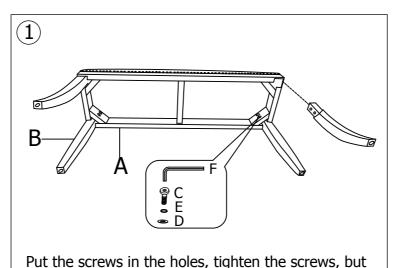

## WARNING:

not too tight, 90% is ok.

DO NOT STAND ON THE CHAIR, DO NOT USE THIS CHAIR AS A STEP LADDER.

USE THIS PRODUCT ONLY FOR SEATING ONE PERSON AT A TIME.

DO NOT USE THIS CHAIR UNLESS ALL BOLTS, SCREWS AND KNOBS ARE FIRMLY SECURED.