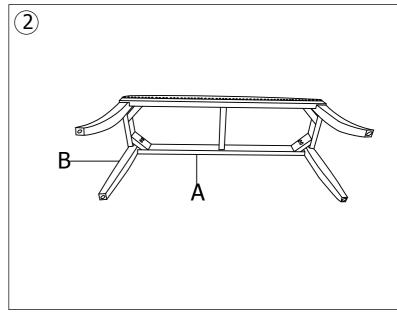

## WARNING:

not too tight, 90% is ok.

DO NOT STAND ON THE CHAIR, DO NOT USE THIS CHAIR AS A STEP LADDER.

USE THIS PRODUCT ONLY FOR SEATING ONE PERSON AT A TIME.

DO NOT USE THIS CHAIR UNLESS ALL BOLTS, SCREWS AND KNOBS ARE FIRMLY SECURED.

AT LEAST EVERY 4 MONTHS, CHECK ALL BOLTS, SCREWS AND KNOBS TO BE SURE THEY ARE TIGHT.

IF PARTS ARE MISSING, BROKE, DAMAGED OR WORN, STOP USING THIS PRODUCT UNTIL YOU HAVE REPAIRED IT FULLY.

FAILURE TO FOLLOW THESE WARNINGS COULD RESULT IN SERIOUS INJURY.

PLEASE DO NOT USE KNIFE TO OPEN ANY PARTS OF THE BOX OR CHAIR.

CLEANING OF PU/LEATHER COVER - WIPE CLEAN WITH A SOFT CLOTH MOISTENED WITH WATER AND NEUTRAL DETERGENT. DO NOT USE BLEACH, CHEMICAL OR BIOLOGICAL CLEANERS.