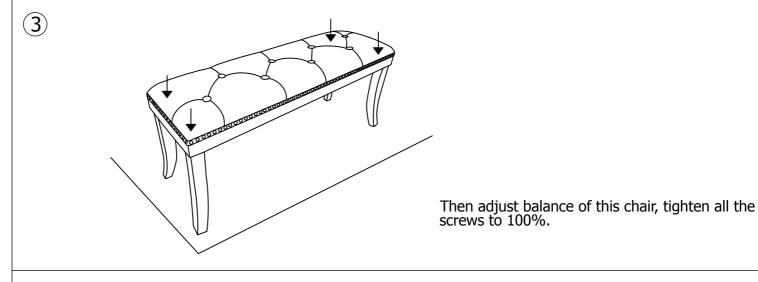

## WARNING:

not too tight, 90% is ok.

DO NOT STAND ON THE CHAIR, DO NOT USE THIS CHAIR AS A STEP LADDER.

USE THIS PRODUCT ONLY FOR SEATING ONE PERSON AT A TIME.

DO NOT USE THIS CHAIR UNLESS ALL BOLTS, SCREWS AND KNOBS ARE FIRMLY SECURED.