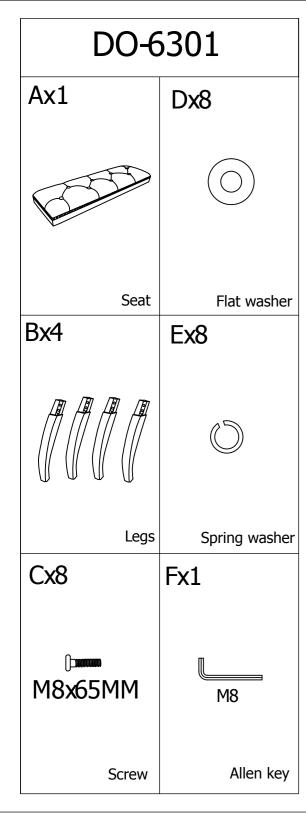

## WARNING:

not too tight, 90% is ok.

DO NOT STAND ON THE CHAIR, DO NOT USE THIS CHAIR AS A STEP LADDER.

USE THIS PRODUCT ONLY FOR SEATING ONE PERSON AT A TIME.

DO NOT USE THIS CHAIR UNLESS ALL BOLTS, SCREWS AND KNOBS ARE FIRMLY SECURED.

AT LEAST EVERY 4 MONTHS, CHECK ALL BOLTS, SCREWS AND KNOBS TO BE SURE THEY ARE TIGHT.

IF PARTS ARE MISSING, BROKE, DAMAGED OR WORN, STOP USING THIS PRODUCT UNTIL YOU HAVE REPAIRED IT FULLY.

FAILURE TO FOLLOW THESE WARNINGS COULD RESULT IN SERIOUS INJURY.

PLEASE DO NOT USE KNIFE TO OPEN ANY PARTS OF THE BOX OR CHAIR.

CLEANING OF PU/LEATHER COVER - WIPE CLEAN WITH A SOFT CLOTH MOISTENED WITH WATER AND NEUTRAL DETERGENT. DO NOT USE BLEACH, CHEMICAL OR BIOLOGICAL CLEANERS.