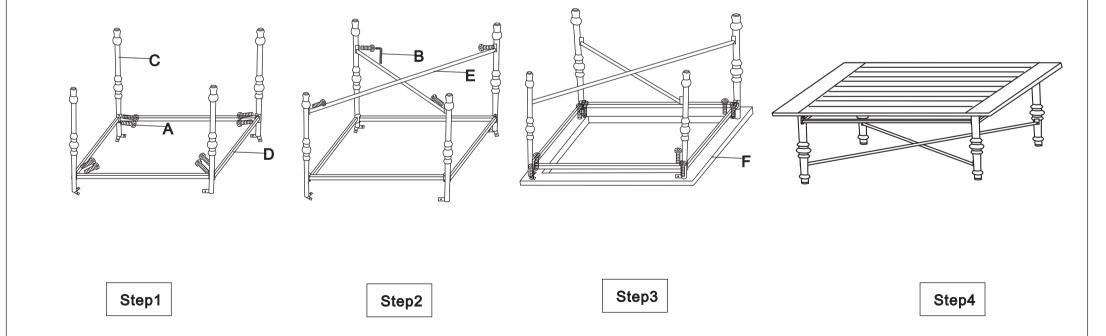

Note:Pls do not tighten all bolts until the table is assembled completely.Once assembled,tighten all bolts before attaching the table.

| NO. | QTY | DRAWING  | DESCRIPTION    |
|-----|-----|----------|----------------|
| Α   | 8   | <u> </u> | 1/4X12mm       |
| В   | 6   | <u> </u> | 1/4X25mm       |
| С   | 4   |          | 4X16mm         |
| D   | 1   |          | 4mm            |
| Е   | 1   |          | Chair Back     |
| F   | 1   |          | Seat Frame     |
| G   | 2   |          | LEGS           |
| Н   | 2   | 7        | Corner support |
| I   | 1   |          | Seat Panel     |