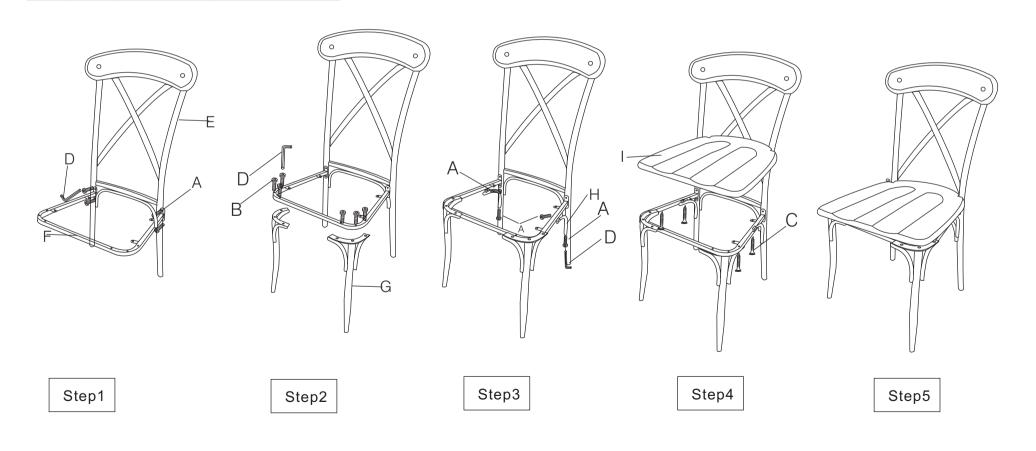

Note:Pls do not tighten all bolts until the chair is assembled completely.Once assembled,tighten all bolts before attaching the chair.