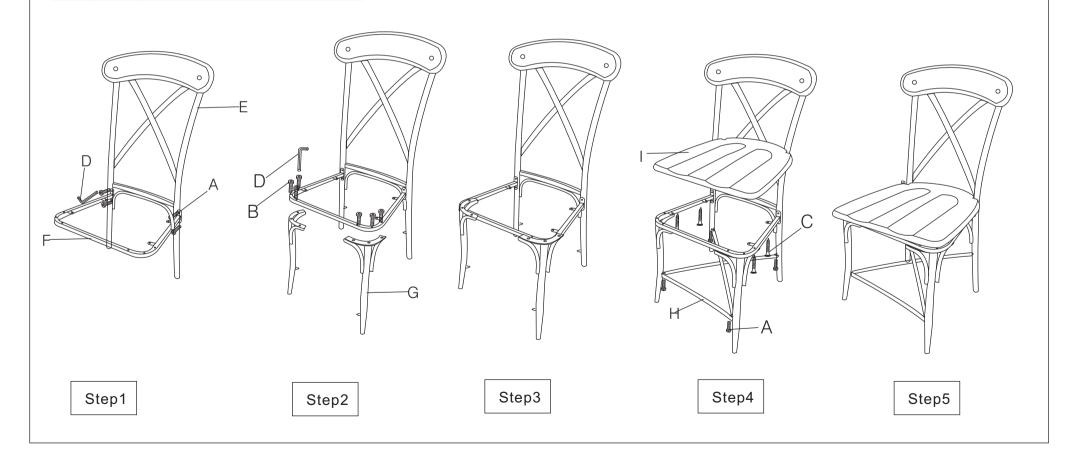

Note:Pls do not tighten all bolts until the chair is assembled completely. Once assembled, tighten all bolts before attaching the chair.

| NO. | QTY | DRAWING  | DESCRIPTION     |
|-----|-----|----------|-----------------|
| Α   | 20  | <u> </u> | 1/4X12mm        |
| В   | 1   |          | ALLEN KEY       |
| С   | 4   |          | LEGS            |
| D   | 1   |          | TOP METAL FRAME |
| Е   | 1   |          | STRECHER        |
| F   | 1   |          | TABLE TOP       |