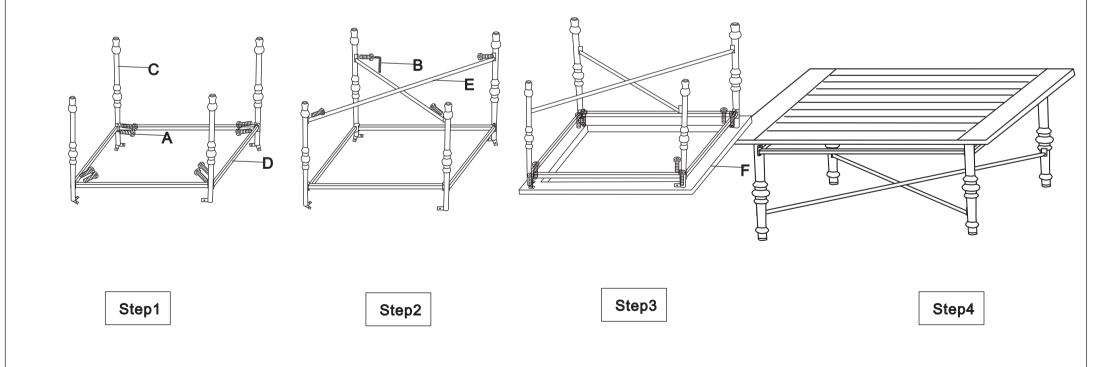

| NO. | QTY | DRAWING  | DESCRIPTION     |
|-----|-----|----------|-----------------|
| Α   | 20  | <u> </u> | 1/4X12mm        |
| В   | 1   |          | Allen Key       |
| С   | 4   |          | LEG             |
| D   | 1   |          | TOP METAL FRAME |
| Е   | 1   |          | Strecher        |
| F   | 1   |          | TABLE TOP       |

Note:Pls do not tighten all bolts until the table is assembled completely.Once assembled,tighten all bolts before attaching the table.

| NO. | QTY | DRAWING  | DESCRIPTION |
|-----|-----|----------|-------------|
| Α   | 8   | <u> </u> | 1/4X12mm    |
| В   | 6   | <u> </u> | 1/4X25mm    |
| С   | 4   |          | 4X16mm      |
| D   | 1   |          | 4mm         |
| Е   | 1   | XI       | Chair Back  |
| F   | 1   |          | Seat Frame  |
| G   | 2   |          | LEGS        |
| Н   | 1   | 4        | Strecher    |
| I   | 1   |          | Seat Panel  |