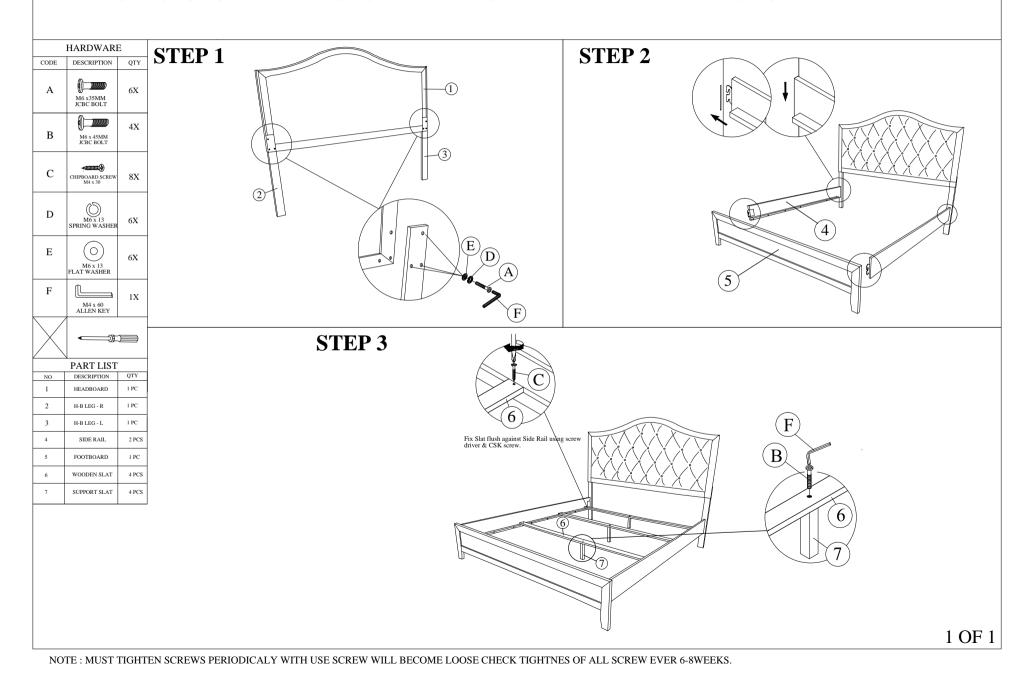

## MODEL : C7498A-Q48-XXXX QUEEN HEADBOARD & FOOTBOARD W/4 SLATS, 8 SUPPORTS MODEL : C7498A-BXN/CXO-XXXX QUEEN/KING SIDE RAILS

### ASSEMBLY INSTRUCTIONS

Thank you for purchasing this quality product. Be sure to check all packing material carefully for small parts which may have come loose in side the cartoon during the shipment.