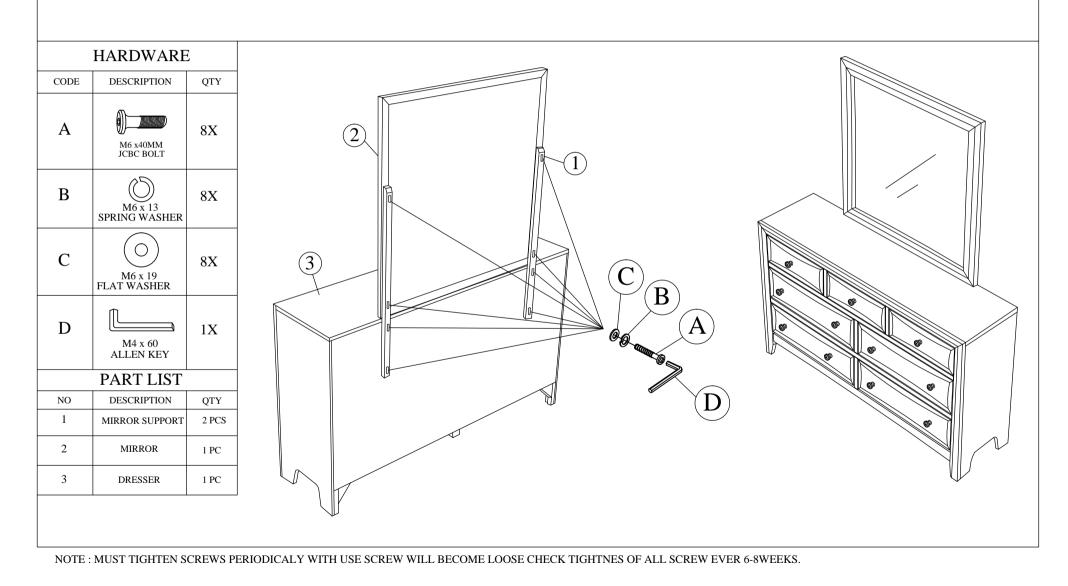

#### MODEL : C6498A / C7498A-050-XXXX-MIRROR

# ASSEMBLY INSTRUCTIONS

Thank you for purchasing this quality product. Be sure to check all packing material carefully for small parts which may have come loose inside the carton during the shipment.