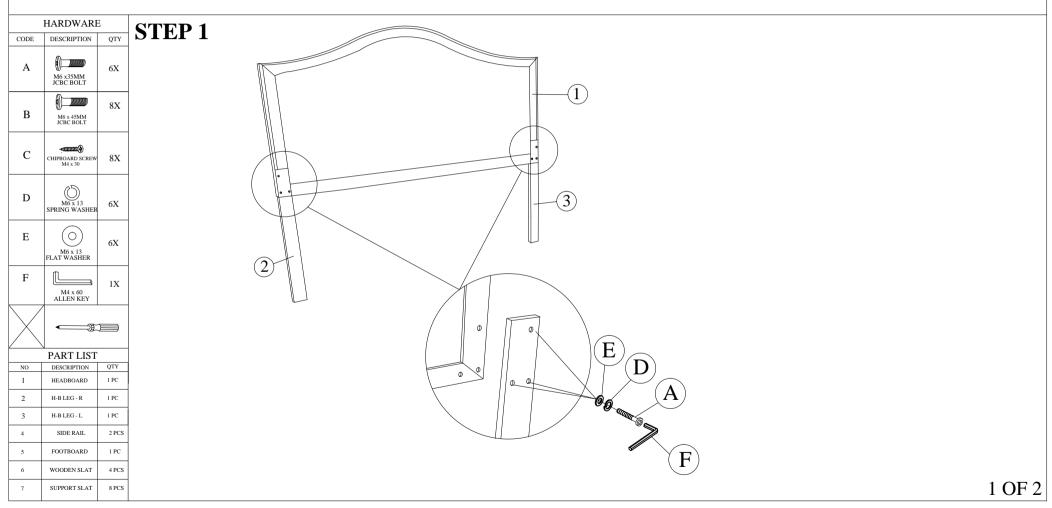

#### MODEL : C7498A-G49-XXXX KING HEADBOARD & FOOTBOARD W/4 SLATS, 8 SUPPORTS MODEL : C7498A-BXN/CXO-XXXX QUEEN/KING SIDE RAILS

# ASSEMBLY INSTRUCTIONS

Thank you for purchasing this quality product. Be sure to check all packing material carefully for small parts which may have come loose in side the cartoon during the shipment.