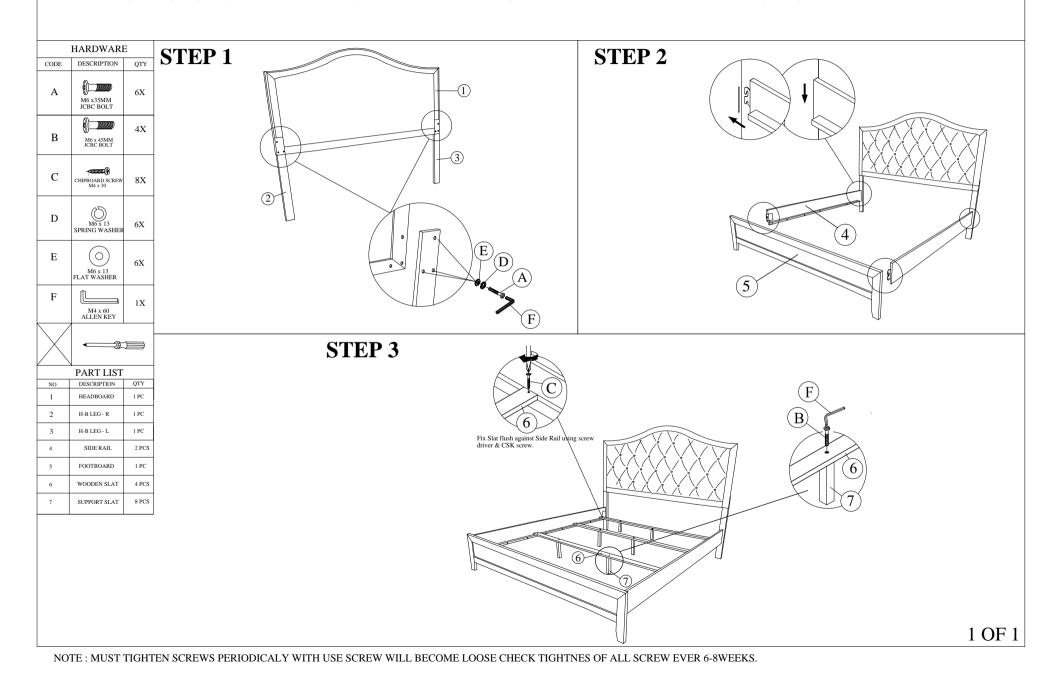

# MODEL : C7498A-G49-XXXX KING HEADBOARD & FOOTBOARD W/4 SLATS, 8 SUPPORTS MODEL : C7498A-BXN/CXO-XXXX QUEEN/KING SIDE RAILS

### ASSEMBLY INSTRUCTIONS

Thank you for purchasing this quality product. Be sure to check all packing material carefully for small parts which may have come loose in side the cartoon during the shipment.