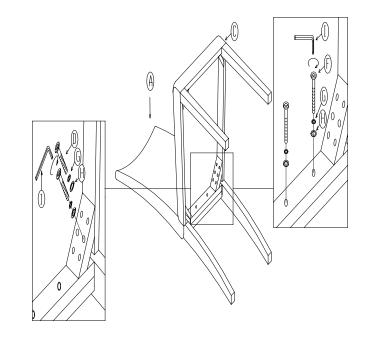

## SHINO

STEP 1

## CAUTION:

KEEP ALL HARDWARE PART OUT OF REACH OF CHILDREN

| PART LIST |                   |        |
|-----------|-------------------|--------|
| CODE      | DESCRIPTION       | QTY    |
| Α         | BACK REST         | 1 PC   |
| В         | FRONT LEG         | 2 PCS  |
| С         | SEAT FRAME        | 1 PC   |
| D         | JCBC BOLT M6X70MM | 4 PCS  |
| Е         | JCBC BOLT M6X60MM | 4 PCS  |
| F         | JCBC BOLT M6X45MM | 2 PCS  |
| G         | SPRING WASHER     | 10 PCS |
| Н         | FLAT WASHER       | 10 PCS |
| I         | ALLEN KEY         | 1 PC   |