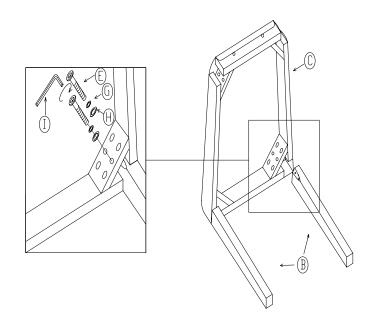

## SHINO

STEP 1

## CAUTION:

KEEP ALL HARDWARE PART OUT OF REACH OF CHILDREN

| PART LIST |                   |        |
|-----------|-------------------|--------|
| CODE      | DESCRIPTION       | QTY    |
| Α         | BACK REST         | 1 PC   |
| В         | FRONT LEG         | 2 PCS  |
| С         | SEAT FRAME        | 1 PC   |
| D         | JCBC BOLT M6X70MM | 4 PCS  |
| Е         | JCBC BOLT M6X60MM | 4 PCS  |
| F         | JCBC BOLT M6X45MM | 2 PCS  |
| G         | SPRING WASHER     | 10 PCS |
| Н         | FLAT WASHER       | 10 PCS |
| I         | ALLEN KEY         | 1 PC   |