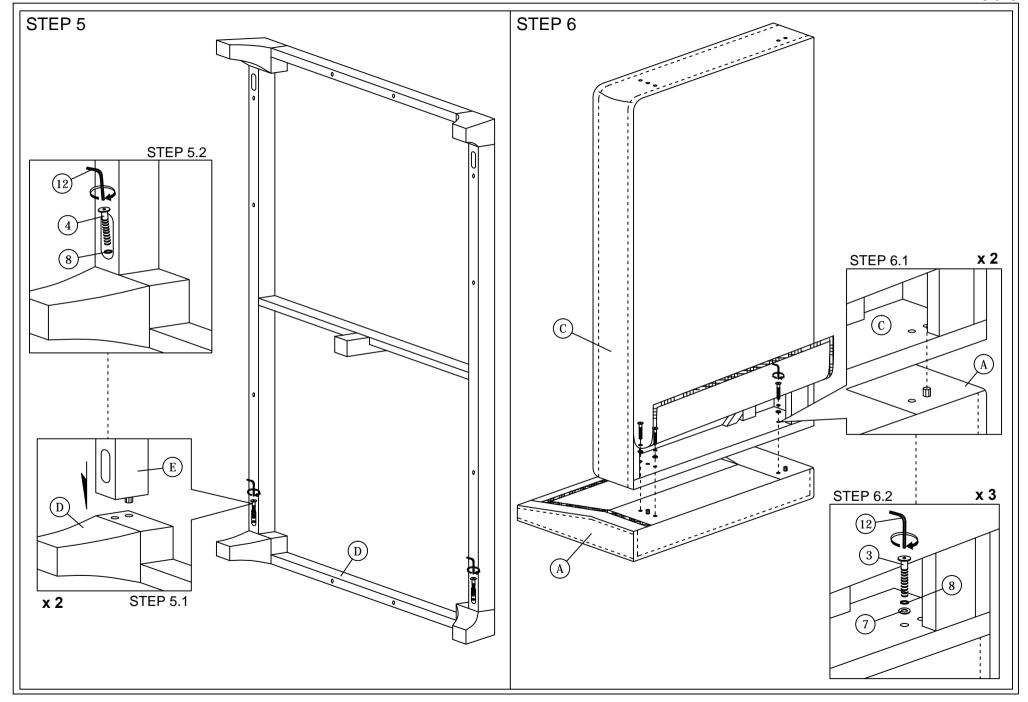

## **ASSEMBLY INSTRUCTIONS**

Read this instruction carefully. See hardware and furniture part list for guidance. Be sure all parts are complete, before you assemble. Place all wooden furniture parts on a clean and flat soft surface to prevent from being scratched. Follow the figure to start assembling.

CAUTIONS: 1. Do not FULLY - TIGHTEN the nut or nut bolt until all nut or bolt is ready assembed.

- 2. Do not OVER TIGHTEN the nut or bolt to avoid causing damages to the thread.
- 3. Keep all hardware parts out of reach of children.
- 4. Strictly no power drill to assemble. Use only the screwdrivers for installation to protect the wood frame.

NOTE: THE LIST AND QUANTITY SHOWN ARE FOR 1 UNIT ASSEMBLY.

Tool needed: Screwdriver & Hammer (not provider).

| PART LIST |                       |       |  |
|-----------|-----------------------|-------|--|
| ITEM      | DESCRIPTION           | QTY   |  |
| Α         | ARM (L&R)             | 2 PCS |  |
| В         | BACK                  | 1 PC  |  |
| С         | SEAT                  | 1 PC  |  |
| D         | LEG                   | 2 PCS |  |
| Е         | SUPPORT RAIL          | 2 PCS |  |
| F         | CUSHION BACK (L & R)  | 2 PCS |  |
| G         | CUSHION SEAT          | 3 PCS |  |
| Н         | CUSHION ARM           | 2 PCS |  |
| I         | CENTER RAIL           | 1 PC  |  |
| J         | CENTER SUPPORT LEG    | 1 PC  |  |
| K         | CUSHION BACK (CENTER) | 1 PC  |  |

| HARDWARE LIST |                           |                    |        |  |
|---------------|---------------------------|--------------------|--------|--|
| ITEM          | DESCRIPTION               |                    | QTY    |  |
| 1             | JCBC BOLT M6 x 40mm       | —(∂                | 2 PCS  |  |
| 2             | JCBC BOLT M6 x 50mm       | enmanar=(-         | 2 PCS  |  |
| 3             | JCBB BOLT M8 x 45mm       | emenec <u>-</u> () | 6 PCS  |  |
| 4             | JCBB BOLT M8 x 60mm       | anananac⊏()        | 4 PCS  |  |
| 5             | M6 FLAT WASHER            | 0                  | 2 PCS  |  |
| 6             | M6 SPRING WASHER          | 0                  | 4 PCS  |  |
| 7             | M8 FLAT WASHER            | 0                  | 6 PCS  |  |
| 8             | M8 SPRING WASHER          |                    | 10 PCS |  |
| 9             | WOOD SCREW M4 x 45mm      |                    | 12 PCS |  |
| 10            | WOOD DOWEL M10 x 30mm     |                    | 8 PCS  |  |
| 11            | M4 ALLEN KEY (BALL SHAPE) |                    | 1 PC   |  |
| 12            | M5 ALLEN KEY (BALL SHAPE) | <u> </u>           | 1 PC   |  |