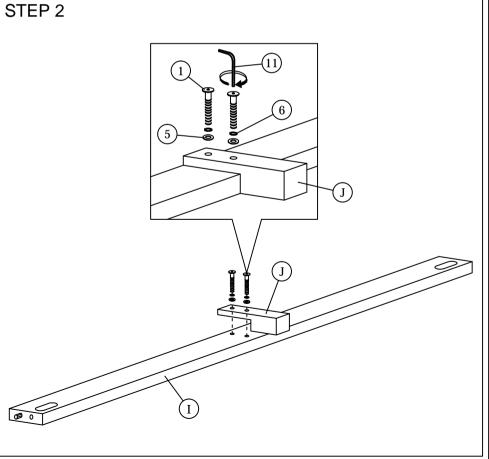

## **ASSEMBLY INSTRUCTIONS**

Read this instruction carefully. See hardware and furniture part list for guidance. Be sure all parts are complete, before you assemble. Place all wooden furniture parts on a clean and flat soft surface to prevent from being scratched. Follow the figure to start assembling.

CAUTIONS: 1. Do not FULLY - TIGHTEN the nut or nut bolt until all nut or bolt is ready assembed.

- 2. Do not OVER TIGHTEN the nut or bolt to avoid causing damages to the thread.
- 3. Keep all hardware parts out of reach of children.
- 4. Strictly no power drill to assemble. Use only the screwdrivers for installation to protect the wood frame.

NOTE: THE LIST AND QUANTITY SHOWN ARE FOR 1 UNIT ASSEMBLY.

Tool needed: Screwdriver & Hammer (not provider).

| PART LIST |                       |       |  |
|-----------|-----------------------|-------|--|
| ITEM      | DESCRIPTION           | QTY   |  |
| Α         | ARM (L&R)             | 2 PCS |  |
| В         | BACK                  | 1 PC  |  |
| С         | SEAT                  | 1 PC  |  |
| D         | LEG                   | 2 PCS |  |
| Е         | SUPPORT RAIL          | 2 PCS |  |
| F         | CUSHION BACK (L & R)  | 2 PCS |  |
| G         | CUSHION SEAT          | 3 PCS |  |
| Н         | CUSHION ARM           | 2 PCS |  |
| I         | CENTER RAIL           | 1 PC  |  |
| J         | CENTER SUPPORT LEG    | 1 PC  |  |
| K         | CUSHION BACK (CENTER) | 1 PC  |  |

| HARDWARE LIST |                           |                    |        |  |
|---------------|---------------------------|--------------------|--------|--|
| ITEM          | DESCRIPTION               |                    | QTY    |  |
| 1             | JCBC BOLT M6 x 40mm       | —(∂                | 2 PCS  |  |
| 2             | JCBC BOLT M6 x 50mm       | enmanar=(-         | 2 PCS  |  |
| 3             | JCBB BOLT M8 x 45mm       | emenec <u>-</u> () | 6 PCS  |  |
| 4             | JCBB BOLT M8 x 60mm       | anananac⊏()        | 4 PCS  |  |
| 5             | M6 FLAT WASHER            | 0                  | 2 PCS  |  |
| 6             | M6 SPRING WASHER          | 0                  | 4 PCS  |  |
| 7             | M8 FLAT WASHER            | 0                  | 6 PCS  |  |
| 8             | M8 SPRING WASHER          |                    | 10 PCS |  |
| 9             | WOOD SCREW M4 x 45mm      |                    | 12 PCS |  |
| 10            | WOOD DOWEL M10 x 30mm     |                    | 8 PCS  |  |
| 11            | M4 ALLEN KEY (BALL SHAPE) |                    | 1 PC   |  |
| 12            | M5 ALLEN KEY (BALL SHAPE) | <u> </u>           | 1 PC   |  |