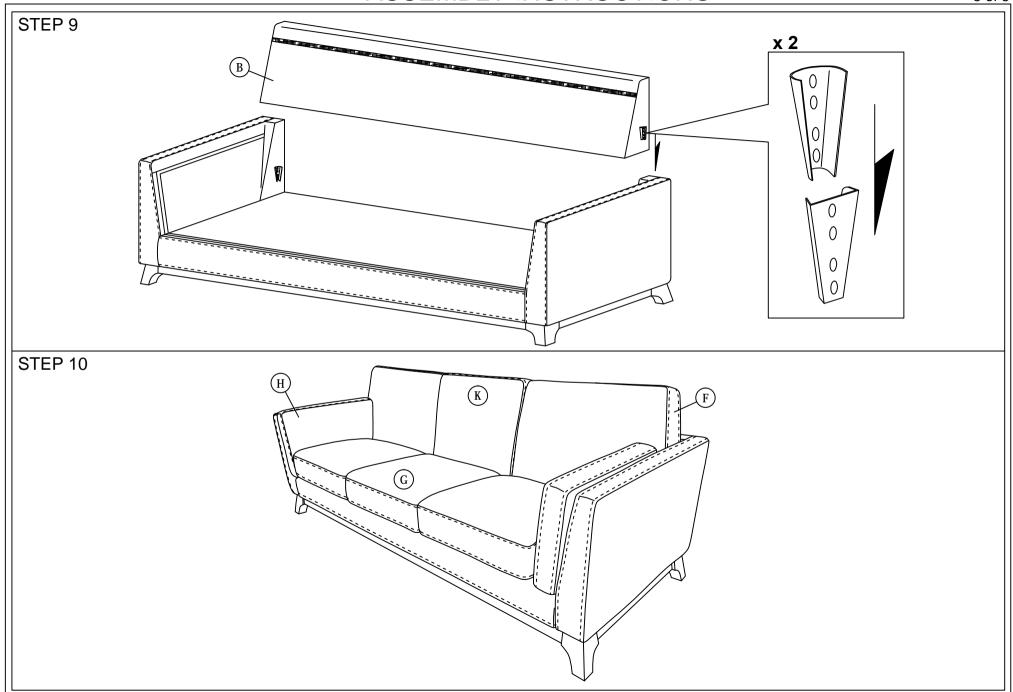

## **ASSEMBLY INSTRUCTIONS**

Read this instruction carefully. See hardware and furniture part list for guidance. Be sure all parts are complete, before you assemble. Place all wooden furniture parts on a clean and flat soft surface to prevent from being scratched. Follow the figure to start assembling.

CAUTIONS: 1. Do not FULLY - TIGHTEN the nut or nut bolt until all nut or bolt is ready assembed.

- 2. Do not OVER TIGHTEN the nut or bolt to avoid causing damages to the thread.
- 3. Keep all hardware parts out of reach of children.
- 4. Strictly no power drill to assemble. Use only the screwdrivers for installation to protect the wood frame.

NOTE: THE LIST AND QUANTITY SHOWN ARE FOR 1 UNIT ASSEMBLY.

Tool needed: Screwdriver & Hammer (not provider).

| PART LIST |                       |       |  |
|-----------|-----------------------|-------|--|
| ITEM      | DESCRIPTION           | QTY   |  |
| Α         | ARM (L&R)             | 2 PCS |  |
| В         | BACK                  | 1 PC  |  |
| С         | SEAT                  | 1 PC  |  |
| D         | LEG                   | 2 PCS |  |
| Е         | SUPPORT RAIL          | 2 PCS |  |
| F         | CUSHION BACK (L & R)  | 2 PCS |  |
| G         | CUSHION SEAT          | 3 PCS |  |
| Н         | CUSHION ARM           | 2 PCS |  |
| I         | CENTER RAIL           | 1 PC  |  |
| J         | CENTER SUPPORT LEG    | 1 PC  |  |
| K         | CUSHION BACK (CENTER) | 1 PC  |  |

| HARDWARE LIST |                           |                    |        |  |
|---------------|---------------------------|--------------------|--------|--|
| ITEM          | DESCRIPTION               |                    | QTY    |  |
| 1             | JCBC BOLT M6 x 40mm       | —(∂                | 2 PCS  |  |
| 2             | JCBC BOLT M6 x 50mm       | enmanar=(-         | 2 PCS  |  |
| 3             | JCBB BOLT M8 x 45mm       | emenec <u>-</u> () | 6 PCS  |  |
| 4             | JCBB BOLT M8 x 60mm       | anananac⊏()        | 4 PCS  |  |
| 5             | M6 FLAT WASHER            | 0                  | 2 PCS  |  |
| 6             | M6 SPRING WASHER          | 0                  | 4 PCS  |  |
| 7             | M8 FLAT WASHER            | 0                  | 6 PCS  |  |
| 8             | M8 SPRING WASHER          |                    | 10 PCS |  |
| 9             | WOOD SCREW M4 x 45mm      |                    | 12 PCS |  |
| 10            | WOOD DOWEL M10 x 30mm     |                    | 8 PCS  |  |
| 11            | M4 ALLEN KEY (BALL SHAPE) |                    | 1 PC   |  |
| 12            | M5 ALLEN KEY (BALL SHAPE) | <u> </u>           | 1 PC   |  |