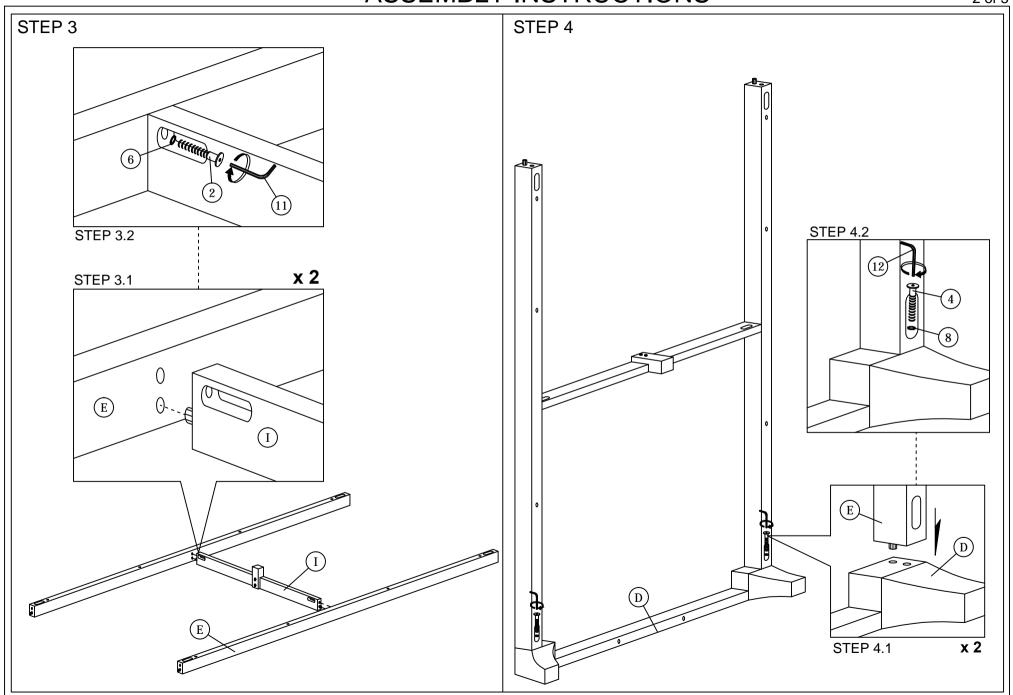

## **ASSEMBLY INSTRUCTIONS**

Read this instruction carefully. See hardware and furniture part list for guidance. Be sure all parts are complete, before you assemble. Place all wooden furniture parts on a clean and flat soft surface to prevent from being scratched. Follow the figure to start assembling.

CAUTIONS: 1. Do not FULLY - TIGHTEN the nut or nut bolt until all nut or bolt is ready assembed.

- 2. Do not OVER TIGHTEN the nut or bolt to avoid causing damages to the thread.
- 3. Keep all hardware parts out of reach of children.
- 4. Strictly no power drill to assemble. Use only the screwdrivers for installation to protect the wood frame.

NOTE: THE LIST AND QUANTITY SHOWN ARE FOR 1 UNIT ASSEMBLY.

Tool needed: Screwdriver & Hammer (not provider).

| PART LIST |                       |       |  |
|-----------|-----------------------|-------|--|
| ITEM      | DESCRIPTION           | QTY   |  |
| Α         | ARM (L&R)             | 2 PCS |  |
| В         | BACK                  | 1 PC  |  |
| С         | SEAT                  | 1 PC  |  |
| D         | LEG                   | 2 PCS |  |
| Е         | SUPPORT RAIL          | 2 PCS |  |
| F         | CUSHION BACK (L & R)  | 2 PCS |  |
| G         | CUSHION SEAT          | 3 PCS |  |
| Н         | CUSHION ARM           | 2 PCS |  |
| I         | CENTER RAIL           | 1 PC  |  |
| J         | CENTER SUPPORT LEG    | 1 PC  |  |
| K         | CUSHION BACK (CENTER) | 1 PC  |  |

| HARDWARE LIST |                           |                    |        |  |
|---------------|---------------------------|--------------------|--------|--|
| ITEM          | DESCRIPTION               |                    | QTY    |  |
| 1             | JCBC BOLT M6 x 40mm       | —(∂                | 2 PCS  |  |
| 2             | JCBC BOLT M6 x 50mm       | enmanar=(-         | 2 PCS  |  |
| 3             | JCBB BOLT M8 x 45mm       | emenec <u>-</u> () | 6 PCS  |  |
| 4             | JCBB BOLT M8 x 60mm       | anananac⊏()        | 4 PCS  |  |
| 5             | M6 FLAT WASHER            | 0                  | 2 PCS  |  |
| 6             | M6 SPRING WASHER          | 0                  | 4 PCS  |  |
| 7             | M8 FLAT WASHER            | 0                  | 6 PCS  |  |
| 8             | M8 SPRING WASHER          |                    | 10 PCS |  |
| 9             | WOOD SCREW M4 x 45mm      |                    | 12 PCS |  |
| 10            | WOOD DOWEL M10 x 30mm     |                    | 8 PCS  |  |
| 11            | M4 ALLEN KEY (BALL SHAPE) |                    | 1 PC   |  |
| 12            | M5 ALLEN KEY (BALL SHAPE) | <u> </u>           | 1 PC   |  |