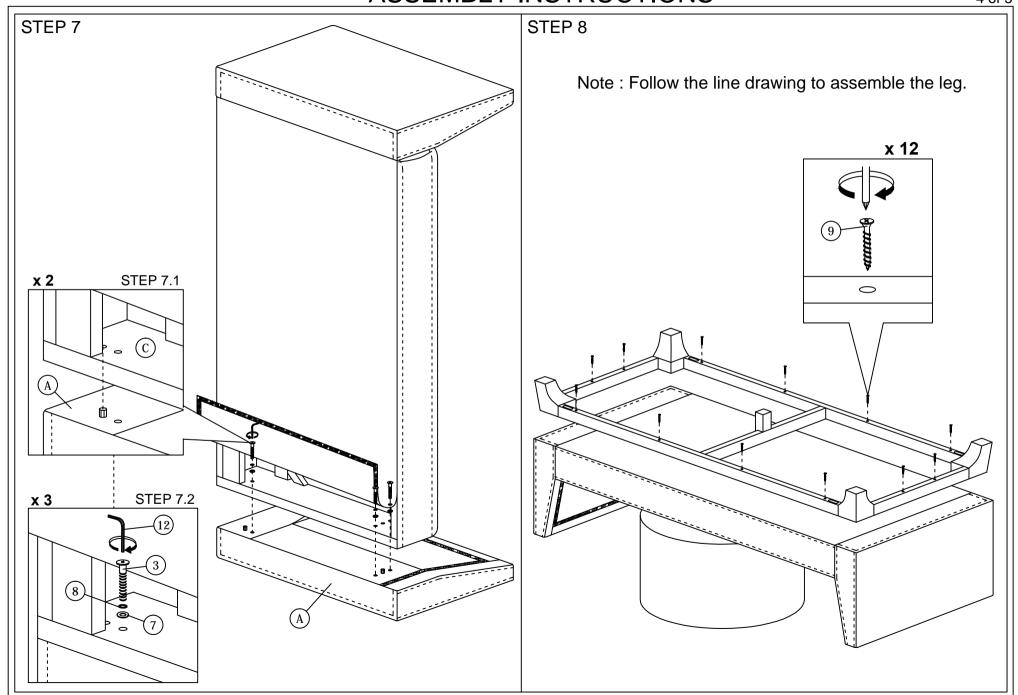

## **ASSEMBLY INSTRUCTIONS**

Read this instruction carefully. See hardware and furniture part list for guidance. Be sure all parts are complete, before you assemble. Place all wooden furniture parts on a clean and flat soft surface to prevent from being scratched. Follow the figure to start assembling.

CAUTIONS: 1. Do not FULLY - TIGHTEN the nut or nut bolt until all nut or bolt is ready assembed.

- 2. Do not OVER TIGHTEN the nut or bolt to avoid causing damages to the thread.
- 3. Keep all hardware parts out of reach of children.
- 4. Strictly no power drill to assemble. Use only the screwdrivers for installation to protect the wood frame.

NOTE: THE LIST AND QUANTITY SHOWN ARE FOR 1 UNIT ASSEMBLY.

Tool needed: Screwdriver & Hammer (not provider).

| PART LIST |                       |       |  |
|-----------|-----------------------|-------|--|
| ITEM      | DESCRIPTION           | QTY   |  |
| Α         | ARM (L&R)             | 2 PCS |  |
| В         | BACK                  | 1 PC  |  |
| С         | SEAT                  | 1 PC  |  |
| D         | LEG                   | 2 PCS |  |
| Е         | SUPPORT RAIL          | 2 PCS |  |
| F         | CUSHION BACK (L & R)  | 2 PCS |  |
| G         | CUSHION SEAT          | 3 PCS |  |
| Н         | CUSHION ARM           | 2 PCS |  |
| I         | CENTER RAIL           | 1 PC  |  |
| J         | CENTER SUPPORT LEG    | 1 PC  |  |
| K         | CUSHION BACK (CENTER) | 1 PC  |  |

| HARDWARE LIST |                           |                    |        |  |
|---------------|---------------------------|--------------------|--------|--|
| ITEM          | DESCRIPTION               |                    | QTY    |  |
| 1             | JCBC BOLT M6 x 40mm       | —(∂                | 2 PCS  |  |
| 2             | JCBC BOLT M6 x 50mm       | enmanar=(-         | 2 PCS  |  |
| 3             | JCBB BOLT M8 x 45mm       | emenec <u>-</u> () | 6 PCS  |  |
| 4             | JCBB BOLT M8 x 60mm       | anananac⊏()        | 4 PCS  |  |
| 5             | M6 FLAT WASHER            | 0                  | 2 PCS  |  |
| 6             | M6 SPRING WASHER          | 0                  | 4 PCS  |  |
| 7             | M8 FLAT WASHER            | 0                  | 6 PCS  |  |
| 8             | M8 SPRING WASHER          |                    | 10 PCS |  |
| 9             | WOOD SCREW M4 x 45mm      |                    | 12 PCS |  |
| 10            | WOOD DOWEL M10 x 30mm     |                    | 8 PCS  |  |
| 11            | M4 ALLEN KEY (BALL SHAPE) |                    | 1 PC   |  |
| 12            | M5 ALLEN KEY (BALL SHAPE) | <u> </u>           | 1 PC   |  |