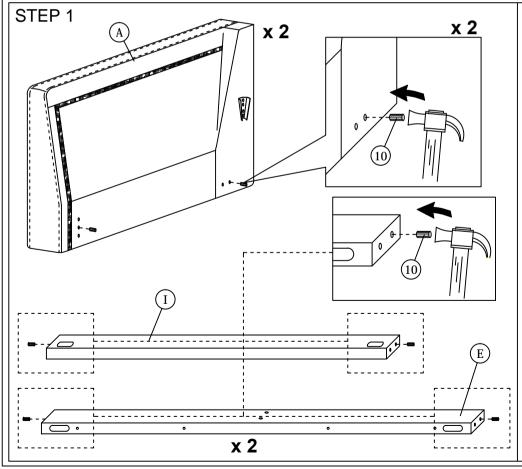

## **ASSEMBLY INSTRUCTIONS**

Read this instruction carefully. See hardware and furniture part list for guidance. Be sure all parts are complete, before you assemble. Place all wooden furniture parts on a clean and flat soft surface to prevent from being scratched. Follow the figure to start assembling.

CAUTIONS: 1. Do not FULLY - TIGHTEN the nut or nut bolt until all nut or bolt is ready assembed.

- 2. Do not OVER TIGHTEN the nut or bolt to avoid causing damages to the thread.
- 3. Keep all hardware parts out of reach of children.
- 4. Strictly no power drill to assemble. Use only the screwdrivers for installation to protect the wood frame.

NOTE: THE LIST AND QUANTITY SHOWN ARE FOR 1 UNIT ASSEMBLY.

Tool needed: Screwdriver & Hammer (not provider).

| PART LIST |                       |       |  |
|-----------|-----------------------|-------|--|
| ITEM      | DESCRIPTION           | QTY   |  |
| Α         | ARM (L&R)             | 2 PCS |  |
| В         | BACK                  | 1 PC  |  |
| С         | SEAT                  | 1 PC  |  |
| D         | LEG                   | 2 PCS |  |
| Е         | SUPPORT RAIL          | 2 PCS |  |
| F         | CUSHION BACK (L & R)  | 2 PCS |  |
| G         | CUSHION SEAT          | 3 PCS |  |
| Н         | CUSHION ARM           | 2 PCS |  |
| I         | CENTER RAIL           | 1 PC  |  |
| J         | CENTER SUPPORT LEG    | 1 PC  |  |
| K         | CUSHION BACK (CENTER) | 1 PC  |  |

| HARDWARE LIST |                           |                    |        |  |
|---------------|---------------------------|--------------------|--------|--|
| ITEM          | DESCRIPTION               |                    | QTY    |  |
| 1             | JCBC BOLT M6 x 40mm       | —(∂                | 2 PCS  |  |
| 2             | JCBC BOLT M6 x 50mm       | enmanar=(-         | 2 PCS  |  |
| 3             | JCBB BOLT M8 x 45mm       | emenec <u>-</u> () | 6 PCS  |  |
| 4             | JCBB BOLT M8 x 60mm       | anananac⊏()        | 4 PCS  |  |
| 5             | M6 FLAT WASHER            | 0                  | 2 PCS  |  |
| 6             | M6 SPRING WASHER          | 0                  | 4 PCS  |  |
| 7             | M8 FLAT WASHER            | 0                  | 6 PCS  |  |
| 8             | M8 SPRING WASHER          |                    | 10 PCS |  |
| 9             | WOOD SCREW M4 x 45mm      |                    | 12 PCS |  |
| 10            | WOOD DOWEL M10 x 30mm     |                    | 8 PCS  |  |
| 11            | M4 ALLEN KEY (BALL SHAPE) |                    | 1 PC   |  |
| 12            | M5 ALLEN KEY (BALL SHAPE) | <u> </u>           | 1 PC   |  |