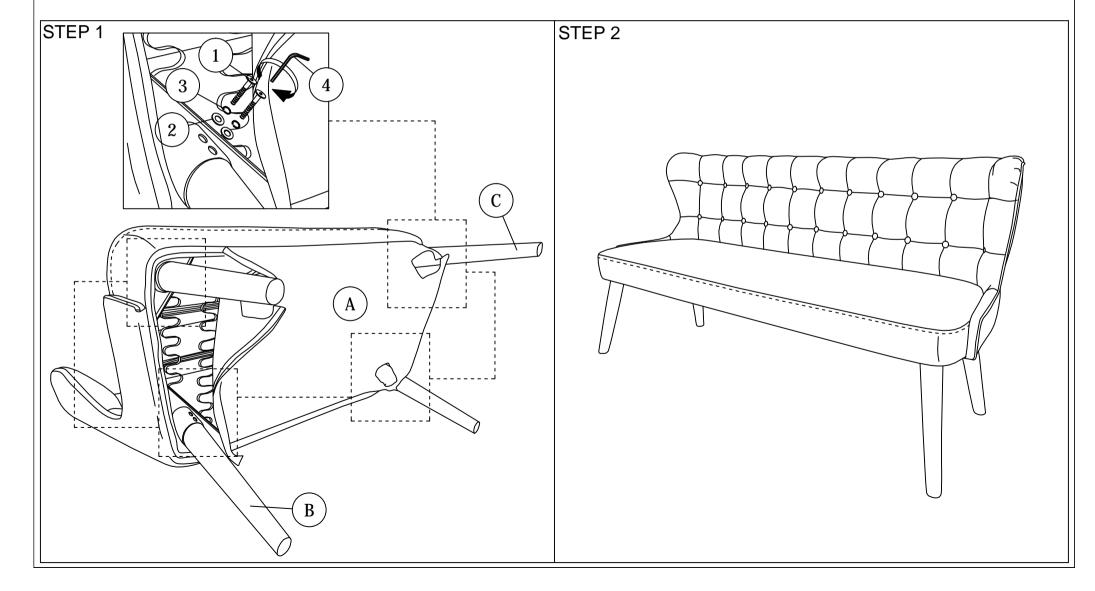

## ASSEMBLY INSTRUCTIONS

Read this instruction carefully. See hardware and furniture part list for guidance. Be sure all parts are complete, before you assemble. Place all wooden furniture parts on a clean and flat soft surface to prevent from being scratched. Follow the figure to start assembling.

CAUTIONS : 1. Do not FULLY - TIGHTEN the nut or nut bolt until all nut or bolt is ready assembed. 2. Do not OVER - TIGHTEN the nut or bolt to avoid causing damages to the thread. 3. Keep all hardware parts out of reach of children.

NOTE : THE LIST AND QUANTITY SHOWN ARE FOR 1 UNIT ASSEMBLY.

| PART LIST |             |       | HARDWARE LIST |                           |                        |      |
|-----------|-------------|-------|---------------|---------------------------|------------------------|------|
| ITEM      | DESCRIPTION | QTY   | ITEM          | DESCRIPTION               |                        | QTY  |
| Δ         | SOFA CHAIR  | 1 PC  | 1             | JCBC Bolt M6 x 20mm       | annanan <del>a</del> O | 8pcs |
| A         |             | -     | 2             | M6 FLAT WASHER            | 0                      | 8pcs |
| В         | LEG (SHORT) | 2 PCS | 3             | M6 SPRING WASHER          | 0                      | 8pcs |
| C         | LEG (LONG)  | 2 PCS | 4             | M4 ALLEN KEY (BALL SHAPE) |                        | 1pc  |