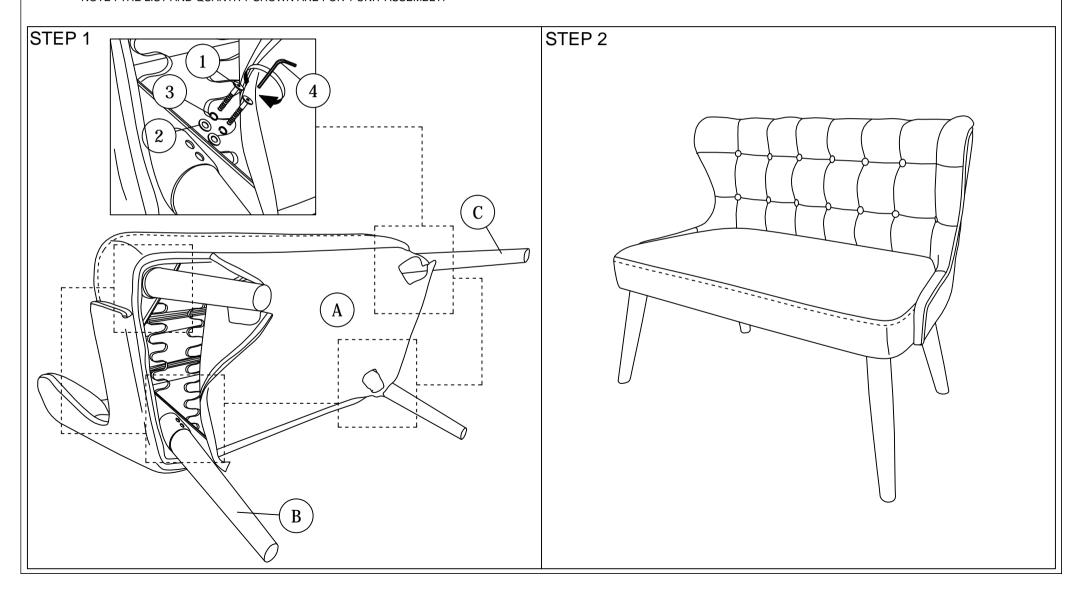

## **ASSEMBLY INSTRUCTIONS**

Read this instruction carefully. See hardware and furniture part list for guidance. Be sure all parts are complete, before you assemble. Place all wooden furniture parts on a clean and flat soft surface to prevent from being scratched. Follow the figure to start assembling.

CAUTIONS: 1. Do not FULLY - TIGHTEN the nut or nut bolt until all nut or bolt is ready assembed.

2. Do not OVER - TIGHTEN the nut or bolt to avoid causing damages to the thread.

3. Keep all hardware parts out of reach of children.

NOTE: THE LIST AND QUANTITY SHOWN ARE FOR 1 UNIT ASSEMBLY.

| PART LIST |             |                                               |                           | HARDWARE LIST                |                         |                                                                                                                                                                                                                                                                                                                                                                                                                                                                                                                                                                                                                                                                                                                                                                                                                                                                                                                                                                                                                                                                                                                                                                                                                                                                                                                                                                                                                                                                                                                                                                                                                                                                                                                                                                                                                                                                                                                                                                                                                                                                                                                              |  |
|-----------|-------------|-----------------------------------------------|---------------------------|------------------------------|-------------------------|------------------------------------------------------------------------------------------------------------------------------------------------------------------------------------------------------------------------------------------------------------------------------------------------------------------------------------------------------------------------------------------------------------------------------------------------------------------------------------------------------------------------------------------------------------------------------------------------------------------------------------------------------------------------------------------------------------------------------------------------------------------------------------------------------------------------------------------------------------------------------------------------------------------------------------------------------------------------------------------------------------------------------------------------------------------------------------------------------------------------------------------------------------------------------------------------------------------------------------------------------------------------------------------------------------------------------------------------------------------------------------------------------------------------------------------------------------------------------------------------------------------------------------------------------------------------------------------------------------------------------------------------------------------------------------------------------------------------------------------------------------------------------------------------------------------------------------------------------------------------------------------------------------------------------------------------------------------------------------------------------------------------------------------------------------------------------------------------------------------------------|--|
| ITEM      | DESCRIPTION | QTY                                           | ITEM                      | DESCRIPTION                  |                         | QTY                                                                                                                                                                                                                                                                                                                                                                                                                                                                                                                                                                                                                                                                                                                                                                                                                                                                                                                                                                                                                                                                                                                                                                                                                                                                                                                                                                                                                                                                                                                                                                                                                                                                                                                                                                                                                                                                                                                                                                                                                                                                                                                          |  |
| Λ         | SOEV CHVID  | <u> </u>                                      | 1                         | JCBC Bolt M6 x 20mm          | <b>aaaaaaa</b> □        | 8pcs                                                                                                                                                                                                                                                                                                                                                                                                                                                                                                                                                                                                                                                                                                                                                                                                                                                                                                                                                                                                                                                                                                                                                                                                                                                                                                                                                                                                                                                                                                                                                                                                                                                                                                                                                                                                                                                                                                                                                                                                                                                                                                                         |  |
|           |             | 1                                             | 2                         | M6 FLAT WASHER               | 0                       | 8pcs                                                                                                                                                                                                                                                                                                                                                                                                                                                                                                                                                                                                                                                                                                                                                                                                                                                                                                                                                                                                                                                                                                                                                                                                                                                                                                                                                                                                                                                                                                                                                                                                                                                                                                                                                                                                                                                                                                                                                                                                                                                                                                                         |  |
| В         | LEG (SHORT) | 2 PCS                                         | 3                         | M6 SPRING WASHER             |                         | 8pcs                                                                                                                                                                                                                                                                                                                                                                                                                                                                                                                                                                                                                                                                                                                                                                                                                                                                                                                                                                                                                                                                                                                                                                                                                                                                                                                                                                                                                                                                                                                                                                                                                                                                                                                                                                                                                                                                                                                                                                                                                                                                                                                         |  |
| C         | LEG (LONG)  | 2 PCS                                         | 4                         | M4 ALLEN KEY (BALL SHAPE)    |                         | 1pc                                                                                                                                                                                                                                                                                                                                                                                                                                                                                                                                                                                                                                                                                                                                                                                                                                                                                                                                                                                                                                                                                                                                                                                                                                                                                                                                                                                                                                                                                                                                                                                                                                                                                                                                                                                                                                                                                                                                                                                                                                                                                                                          |  |
|           | A<br>B      | TTEM DESCRIPTION  A SOFA CHAIR  B LEG (SHORT) | TITEM   DESCRIPTION   QTY | TTEM   DESCRIPTION   QTY   1 | TEM   DESCRIPTION   QTY | TIEM   DESCRIPTION   QTY     TIEM   DESCRIPTION     TIEM   TIE |  |