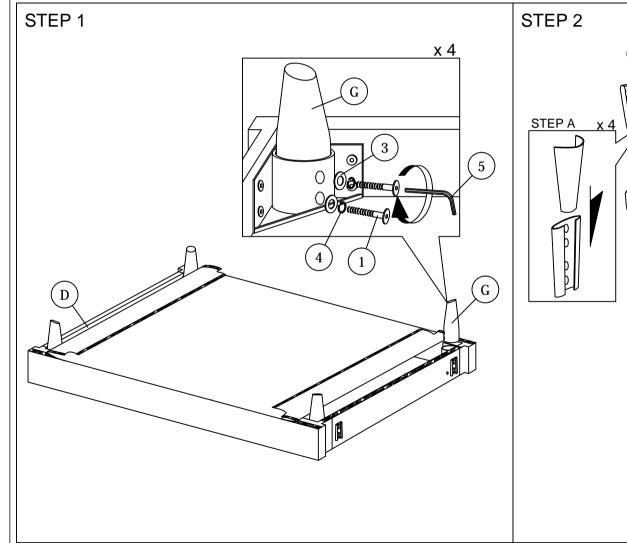

## **ASSEMBLY INSTRUCTIONS**

Read this instruction carefully. See hardware and furniture part list for guidance. Be sure all parts are complete, before you assemble. Place all wooden furniture parts on a clean and flat soft surface to prevent from being scratched. Follow the figure to start assembling.

CAUTIONS: 1. Do not FULLY - TIGHTEN the nut or nut bolt until all nut or bolt is ready assembed.

2. Do not OVER - TIGHTEN the nut or bolt to avoid causing damages to the thread.

3. Keep all hardware parts out of reach of children.

NOTE: THE LIST AND QUANTITY SHOWN ARE FOR 1 UNIT ASSEMBLY.

| PART LIST |              |       |  |
|-----------|--------------|-------|--|
| ITEM      | DESCRIPTION  | QTY   |  |
| Α         | CUSHION BACK | 1 PC  |  |
| В         | CUSHION SEAT | 3 PCS |  |
| С         | PILLOW       | 3 PCS |  |
| D         | BOX SEAT     | 1 PC  |  |
| Е         | ARM (L)      | 1 PC  |  |
| F         | ARM (R)      | 1 PC  |  |
| G         | LEG          | 4 PCS |  |

| HARDWARE LIST |                           |          |       |  |
|---------------|---------------------------|----------|-------|--|
| ITEM          | DESCRIPTION               |          | QTY   |  |
| 1             | JCBC Bolt M6 x 20mm       | <b>@</b> | 8pcs  |  |
| 2             | JCBC Bolt M6 x 50mm       | amaman=6 | 2pcs  |  |
| 3             | M6 FLAT WASHER            | 0        | 10pcs |  |
| 4             | M6 SPRING WASHER          |          | 10pcs |  |
| 5             | M4 ALLEN KEY (BALL SHAPE) | <u> </u> | 1pc   |  |