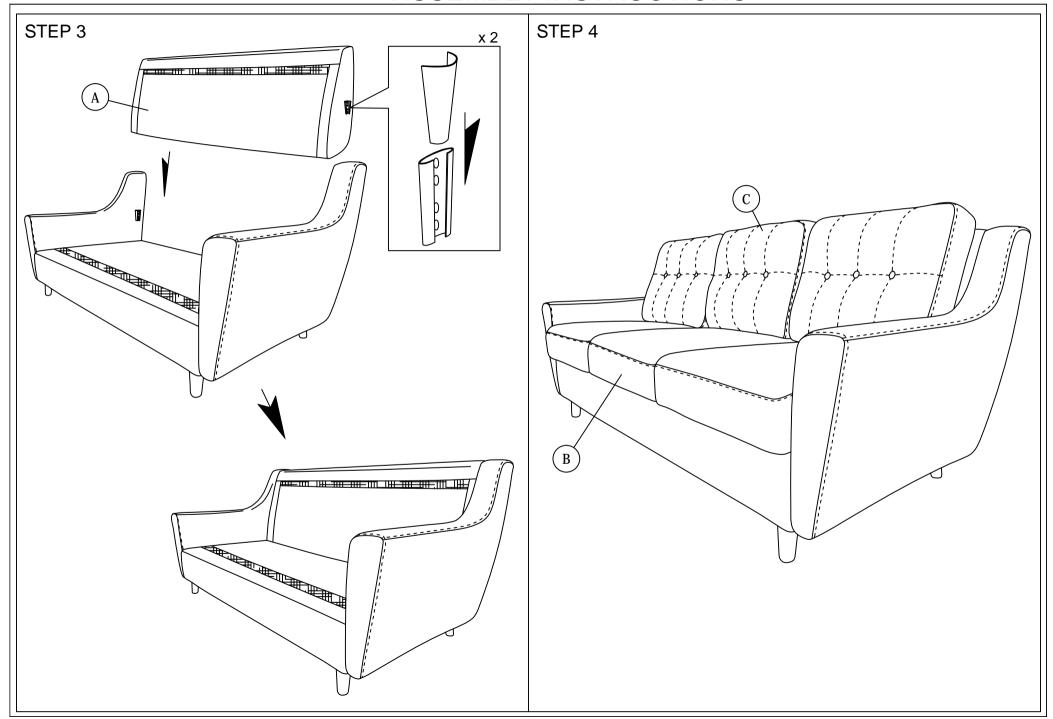

## **ASSEMBLY INSTRUCTIONS**

Read this instruction carefully. See hardware and furniture part list for guidance. Be sure all parts are complete, before you assemble. Place all wooden furniture parts on a clean and flat soft surface to prevent from being scratched. Follow the figure to start assembling.

CAUTIONS: 1. Do not FULLY - TIGHTEN the nut or nut bolt until all nut or bolt is ready assembed.

2. Do not OVER - TIGHTEN the nut or bolt to avoid causing damages to the thread.

3. Keep all hardware parts out of reach of children.

NOTE: THE LIST AND QUANTITY SHOWN ARE FOR 1 UNIT ASSEMBLY.

| PART LIST |              |       |  |
|-----------|--------------|-------|--|
| ITEM      | DESCRIPTION  | QTY   |  |
| Α         | CUSHION BACK | 1 PC  |  |
| В         | CUSHION SEAT | 3 PCS |  |
| С         | PILLOW       | 3 PCS |  |
| D         | BOX SEAT     | 1 PC  |  |
| Е         | ARM (L)      | 1 PC  |  |
| F         | ARM (R)      | 1 PC  |  |
| G         | LEG          | 4 PCS |  |