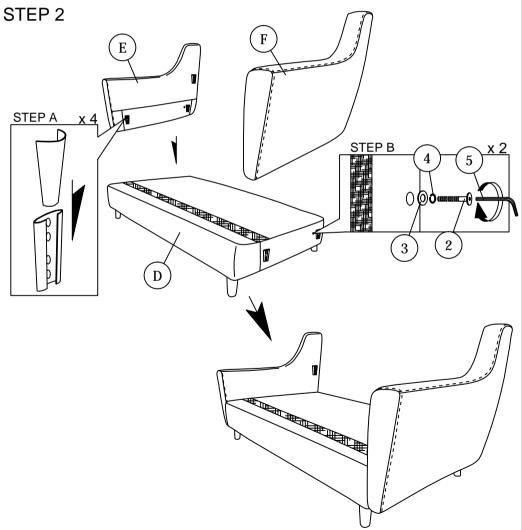

## **ASSEMBLY INSTRUCTIONS**

Read this instruction carefully. See hardware and furniture part list for guidance. Be sure all parts are complete, before you assemble. Place all wooden furniture parts on a clean and flat soft surface to prevent from being scratched. Follow the figure to start assembling.

CAUTIONS: 1. Do not FULLY - TIGHTEN the nut or nut bolt until all nut or bolt is ready assembed.

2. Do not OVER - TIGHTEN the nut or bolt to avoid causing damages to the thread.

3. Keep all hardware parts out of reach of children.

NOTE: THE LIST AND QUANTITY SHOWN ARE FOR 1 UNIT ASSEMBLY.

| PART LIST |              |       |  |
|-----------|--------------|-------|--|
| ITEM      | DESCRIPTION  | QTY   |  |
| Α         | CUSHION BACK | 1 PC  |  |
| В         | CUSHION SEAT | 3 PCS |  |
| С         | PILLOW       | 3 PCS |  |
| D         | BOX SEAT     | 1 PC  |  |
| Е         | ARM (L)      | 1 PC  |  |
| F         | ARM (R)      | 1 PC  |  |
| G         | LEG          | 4 PCS |  |

| HARDWARE LIST |                           |          |       |  |
|---------------|---------------------------|----------|-------|--|
| ITEM          | DESCRIPTION               |          | QTY   |  |
| 1             | JCBC Bolt M6 x 20mm       | <b>@</b> | 8pcs  |  |
| 2             | JCBC Bolt M6 x 50mm       | amaman=6 | 2pcs  |  |
| 3             | M6 FLAT WASHER            | 0        | 10pcs |  |
| 4             | M6 SPRING WASHER          |          | 10pcs |  |
| 5             | M4 ALLEN KEY (BALL SHAPE) | <u> </u> | 1pc   |  |