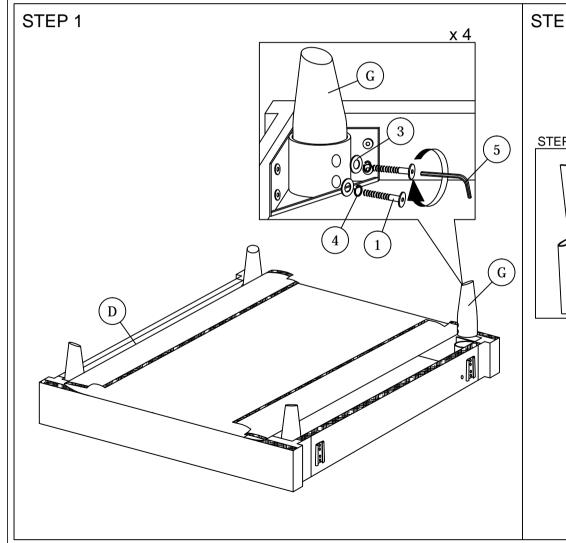

## **ASSEMBLY INSTRUCTIONS**

Read this instruction carefully. See hardware and furniture part list for guidance. Be sure all parts are complete, before you assemble. Place all wooden furniture parts on a clean and flat soft surface to prevent from being scratched. Follow the figure to start assembling.

CAUTIONS: 1. Do not FULLY - TIGHTEN the nut or nut bolt until all nut or bolt is ready assembed.

2. Do not OVER - TIGHTEN the nut or bolt to avoid causing damages to the thread.

3. Keep all hardware parts out of reach of children.

NOTE: THE LIST AND QUANTITY SHOWN ARE FOR 1 UNIT ASSEMBLY.

| PART LIST |              |       |  |
|-----------|--------------|-------|--|
| ITEM      | DESCRIPTION  | QTY   |  |
| Α         | CUSHION BACK | 1 PC  |  |
| В         | CUSHION SEAT | 2 PCS |  |
| C         | PILLOW       | 2 PCS |  |
| D         | BOX SEAT     | 1 PC  |  |
| Е         | ARM (L)      | 1 PC  |  |
| F         | ARM (R)      | 1 PC  |  |
| G         | LEG          | 4 PCS |  |

| HARDWARE LIST |                           |                                        |       |  |
|---------------|---------------------------|----------------------------------------|-------|--|
| ITEM          | DESCRIPTION               | QTY                                    |       |  |
| 1             | JCBC Bolt M6 x 20mm       | <b>@</b>                               | 8pcs  |  |
| 2             | JCBC Bolt M6 x 50mm       | •••••••••••••••••••••••••••••••••••••• | 2pcs  |  |
| 3             | M6 FLAT WASHER            | 0                                      | 10pcs |  |
| 4             | M6 SPRING WASHER          |                                        | 10pcs |  |
| 5             | M4 ALLEN KEY (BALL SHAPE) |                                        | 1pc   |  |