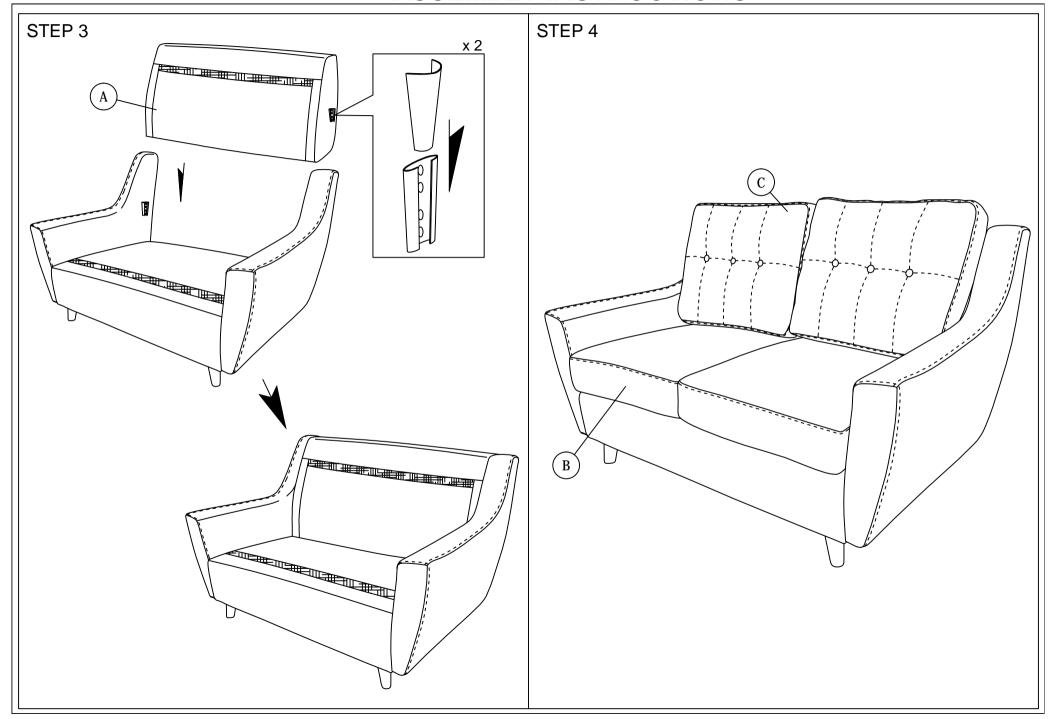

## **ASSEMBLY INSTRUCTIONS**

Read this instruction carefully. See hardware and furniture part list for guidance. Be sure all parts are complete, before you assemble. Place all wooden furniture parts on a clean and flat soft surface to prevent from being scratched. Follow the figure to start assembling.

CAUTIONS: 1. Do not FULLY - TIGHTEN the nut or nut bolt until all nut or bolt is ready assembed.

2. Do not OVER - TIGHTEN the nut or bolt to avoid causing damages to the thread.

3. Keep all hardware parts out of reach of children.

NOTE: THE LIST AND QUANTITY SHOWN ARE FOR 1 UNIT ASSEMBLY.

| PART LIST |              |       |  |
|-----------|--------------|-------|--|
| ITEM      | DESCRIPTION  | QTY   |  |
| Α         | CUSHION BACK | 1 PC  |  |
| В         | CUSHION SEAT | 2 PCS |  |
| C         | PILLOW       | 2 PCS |  |
| D         | BOX SEAT     | 1 PC  |  |
| Е         | ARM (L)      | 1 PC  |  |
| F         | ARM (R)      | 1 PC  |  |
| G         | LEG          | 4 PCS |  |

| HARDWARE LIST |                           |                                        |       |  |
|---------------|---------------------------|----------------------------------------|-------|--|
| ITEM          | DESCRIPTION               | QTY                                    |       |  |
| 1             | JCBC Bolt M6 x 20mm       | <b>@</b>                               | 8pcs  |  |
| 2             | JCBC Bolt M6 x 50mm       | •••••••••••••••••••••••••••••••••••••• | 2pcs  |  |
| 3             | M6 FLAT WASHER            | 0                                      | 10pcs |  |
| 4             | M6 SPRING WASHER          |                                        | 10pcs |  |
| 5             | M4 ALLEN KEY (BALL SHAPE) |                                        | 1pc   |  |