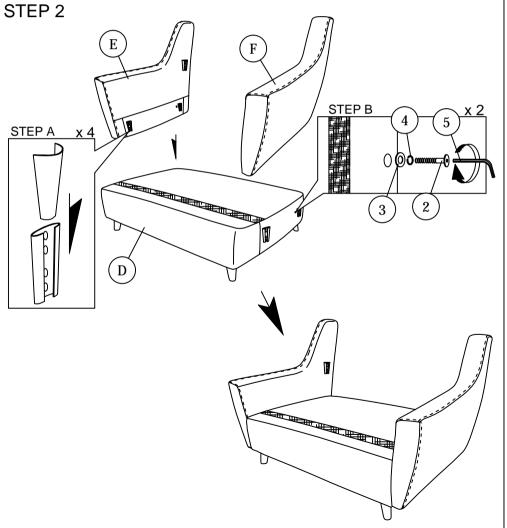

## **ASSEMBLY INSTRUCTIONS**

Read this instruction carefully. See hardware and furniture part list for guidance. Be sure all parts are complete, before you assemble. Place all wooden furniture parts on a clean and flat soft surface to prevent from being scratched. Follow the figure to start assembling.

CAUTIONS: 1. Do not FULLY - TIGHTEN the nut or nut bolt until all nut or bolt is ready assembed.

2. Do not OVER - TIGHTEN the nut or bolt to avoid causing damages to the thread.

3. Keep all hardware parts out of reach of children.

NOTE: THE LIST AND QUANTITY SHOWN ARE FOR 1 UNIT ASSEMBLY.

| PART LIST |              |       |  |
|-----------|--------------|-------|--|
| ITEM      | DESCRIPTION  | QTY   |  |
| Α         | CUSHION BACK | 1 PC  |  |
| В         | CUSHION SEAT | 2 PCS |  |
| C         | PILLOW       | 2 PCS |  |
| D         | BOX SEAT     | 1 PC  |  |
| Е         | ARM (L)      | 1 PC  |  |
| F         | ARM (R)      | 1 PC  |  |
| G         | LEG          | 4 PCS |  |

| HARDWARE LIST |                           |                                        |       |  |
|---------------|---------------------------|----------------------------------------|-------|--|
| ITEM          | DESCRIPTION               | QTY                                    |       |  |
| 1             | JCBC Bolt M6 x 20mm       | <b>@</b>                               | 8pcs  |  |
| 2             | JCBC Bolt M6 x 50mm       | •••••••••••••••••••••••••••••••••••••• | 2pcs  |  |
| 3             | M6 FLAT WASHER            | 0                                      | 10pcs |  |
| 4             | M6 SPRING WASHER          |                                        | 10pcs |  |
| 5             | M4 ALLEN KEY (BALL SHAPE) |                                        | 1pc   |  |