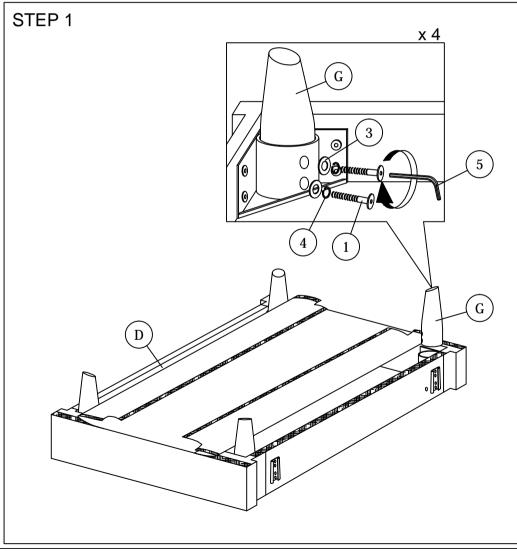

NOTE : THE LIST AND QUANTITY SHOWN ARE FOR 1 UNIT ASSEMBLY.

| PART LIST        |                                          |                                      | HARDWARE LIST |                           |            |
|------------------|------------------------------------------|--------------------------------------|---------------|---------------------------|------------|
| ITEM             | DESCRIPTION                              | QTY                                  | ITEM          | DESCRIPTION               | QTY        |
| A                | CUSHION BACK                             | 1 PC                                 | 1             | JCBC Bolt M6 x 20mm       | 8pcs       |
| В                | CUSHION SEAT                             | 1 PC                                 | 2             | JCBC Bolt M6 x 50mm       | 2pcs       |
| С                | PILLOW                                   | 1 PC                                 | 3             | M6 FLAT WASHER 💿          | 10pcs      |
| D                | BOX SEAT                                 | 1 PC                                 | 4             | M6 SPRING WASHER          | 10pcs      |
| E                | ARM (L)                                  | 1 PC                                 | 5             | M4 ALLEN KEY (BALL SHAPE) | 1pc        |
| F                | ARM (R)                                  | 1 PC                                 |               |                           |            |
| G                | LEG                                      | 4 PCS                                |               |                           |            |
| C<br>D<br>E<br>F | PILLOW<br>BOX SEAT<br>ARM (L)<br>ARM (R) | 1 PC<br>1 PC<br>1 PC<br>1 PC<br>1 PC | 3             | M6 FLAT WASHER            | 10µ<br>10µ |