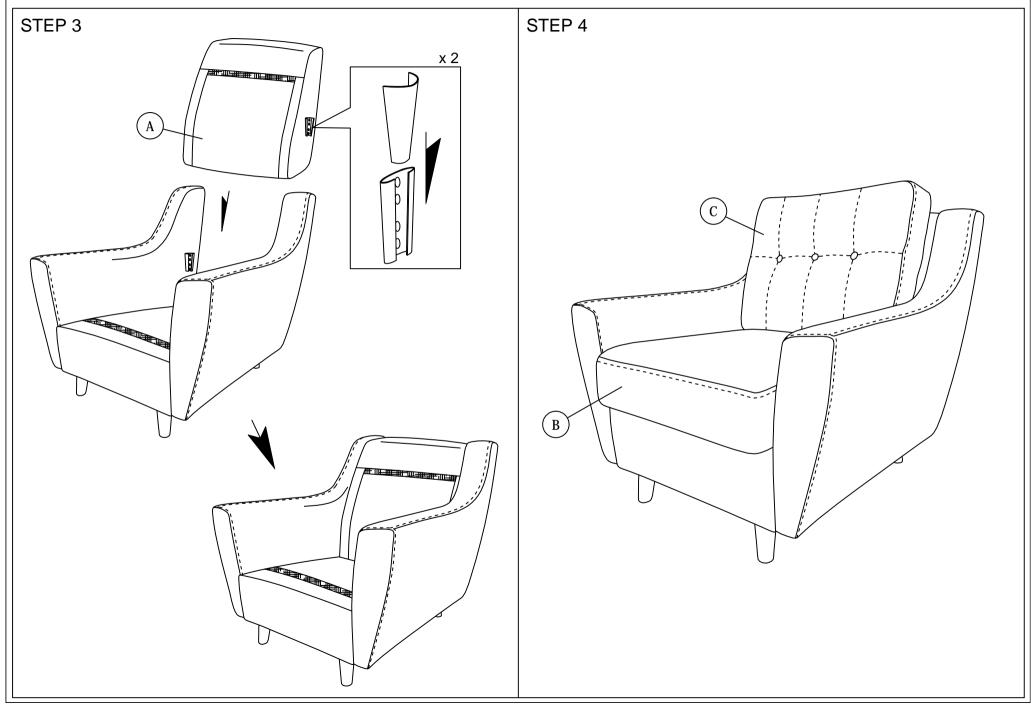

NOTE : THE LIST AND QUANTITY SHOWN ARE FOR 1 UNIT ASSEMBLY.

| PART LIST        |                                          |                                      | HARDWARE LIST |                           |            |
|------------------|------------------------------------------|--------------------------------------|---------------|---------------------------|------------|
| ITEM             | DESCRIPTION                              | QTY                                  | ITEM          | DESCRIPTION               | QTY        |
| A                | CUSHION BACK                             | 1 PC                                 | 1             | JCBC Bolt M6 x 20mm       | 8pcs       |
| В                | CUSHION SEAT                             | 1 PC                                 | 2             | JCBC Bolt M6 x 50mm       | 2pcs       |
| С                | PILLOW                                   | 1 PC                                 | 3             | M6 FLAT WASHER 💿          | 10pcs      |
| D                | BOX SEAT                                 | 1 PC                                 | 4             | M6 SPRING WASHER          | 10pcs      |
| E                | ARM (L)                                  | 1 PC                                 | 5             | M4 ALLEN KEY (BALL SHAPE) | 1pc        |
| F                | ARM (R)                                  | 1 PC                                 |               |                           |            |
| G                | LEG                                      | 4 PCS                                |               |                           |            |
| C<br>D<br>E<br>F | PILLOW<br>BOX SEAT<br>ARM (L)<br>ARM (R) | 1 PC<br>1 PC<br>1 PC<br>1 PC<br>1 PC | 3             | M6 FLAT WASHER            | 10µ<br>10µ |