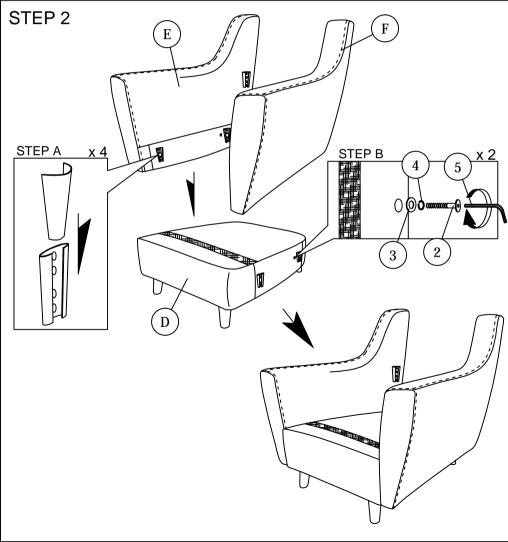

NOTE : THE LIST AND QUANTITY SHOWN ARE FOR 1 UNIT ASSEMBLY.

| PART LIST        |                                          |                                      | HARDWARE LIST |                           |            |
|------------------|------------------------------------------|--------------------------------------|---------------|---------------------------|------------|
| ITEM             | DESCRIPTION                              | QTY                                  | ITEM          | DESCRIPTION               | QTY        |
| A                | CUSHION BACK                             | 1 PC                                 | 1             | JCBC Bolt M6 x 20mm       | 8pcs       |
| В                | CUSHION SEAT                             | 1 PC                                 | 2             | JCBC Bolt M6 x 50mm       | 2pcs       |
| С                | PILLOW                                   | 1 PC                                 | 3             | M6 FLAT WASHER 💿          | 10pcs      |
| D                | BOX SEAT                                 | 1 PC                                 | 4             | M6 SPRING WASHER          | 10pcs      |
| E                | ARM (L)                                  | 1 PC                                 | 5             | M4 ALLEN KEY (BALL SHAPE) | 1pc        |
| F                | ARM (R)                                  | 1 PC                                 |               |                           |            |
| G                | LEG                                      | 4 PCS                                |               |                           |            |
| C<br>D<br>E<br>F | PILLOW<br>BOX SEAT<br>ARM (L)<br>ARM (R) | 1 PC<br>1 PC<br>1 PC<br>1 PC<br>1 PC | 3             | M6 FLAT WASHER            | 10µ<br>10µ |