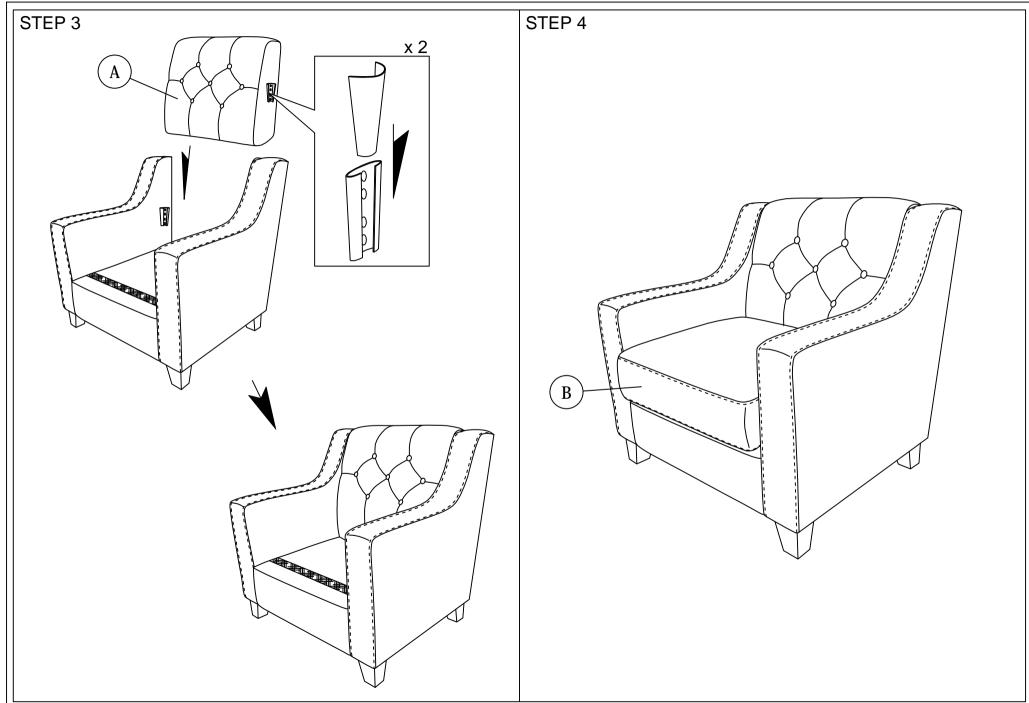

> NOTE : 1. THE LIST AND QUANTITY SHOWN ARE FOR 1 UNIT ASSEMBLY 2. EXTRA M4 ALLEN KEY WERE PROVIDED TO USE FOR TIGHTEN ALL HINGES OF PART C, D AND E

| PART LIST |              |       |  |  |
|-----------|--------------|-------|--|--|
| ITEM      | DESCRIPTION  | QTY   |  |  |
| Α         | CUSHION BACK | 1 PC  |  |  |
| В         | CUSHION SEAT | 1 PC  |  |  |
| С         | BOX SEAT     | 1 PC  |  |  |
| D         | ARM (L)      | 1 PC  |  |  |
| Е         | ARM (R)      | 1 PC  |  |  |
| F         | LEG          | 4 PCS |  |  |

## ASSEMBLY INSTRUCTIONS