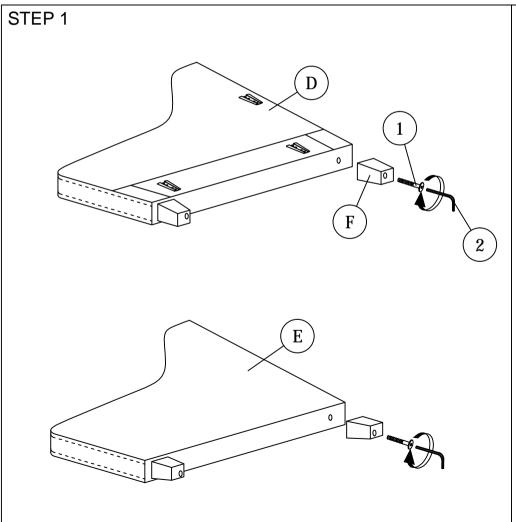

> NOTE : 1. THE LIST AND QUANTITY SHOWN ARE FOR 1 UNIT ASSEMBLY 2. EXTRA M4 ALLEN KEY WERE PROVIDED TO USE FOR TIGHTEN ALL HINGES OF PART C, D AND E

| PART LIST |              |       |  |  |
|-----------|--------------|-------|--|--|
| ITEM      | DESCRIPTION  | QTY   |  |  |
| Α         | CUSHION BACK | 1 PC  |  |  |
| В         | CUSHION SEAT | 1 PC  |  |  |
| С         | BOX SEAT     | 1 PC  |  |  |
| D         | ARM (L)      | 1 PC  |  |  |
| Е         | ARM (R)      | 1 PC  |  |  |
| F         | LEG          | 4 PCS |  |  |

| HARDWARE LIST |                           |           |      |  |
|---------------|---------------------------|-----------|------|--|
| ITEM          | DESCRIPTION               |           | QTY  |  |
| 1             | JCBB Bolt M8 x 70mm       | ananana 🕞 | 4pcs |  |
| 2             | M5 ALLEN KEY (BALL SHAPE) | >         | 1pc  |  |
| 3             | M4 ALLEN KEY (BALL SHAPE) |           | 1pc  |  |

## ASSEMBLY INSTRUCTIONS