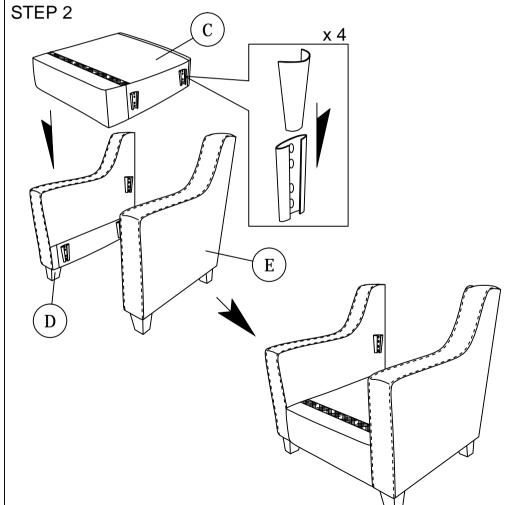

> NOTE : 1. THE LIST AND QUANTITY SHOWN ARE FOR 1 UNIT ASSEMBLY 2. EXTRA M4 ALLEN KEY WERE PROVIDED TO USE FOR TIGHTEN ALL HINGES OF PART C, D AND E

| PART LIST |              |       |  |  |
|-----------|--------------|-------|--|--|
| ITEM      | DESCRIPTION  | QTY   |  |  |
| Α         | CUSHION BACK | 1 PC  |  |  |
| В         | CUSHION SEAT | 1 PC  |  |  |
| С         | BOX SEAT     | 1 PC  |  |  |
| D         | ARM (L)      | 1 PC  |  |  |
| Е         | ARM (R)      | 1 PC  |  |  |
| F         | LEG          | 4 PCS |  |  |

## ASSEMBLY INSTRUCTIONS