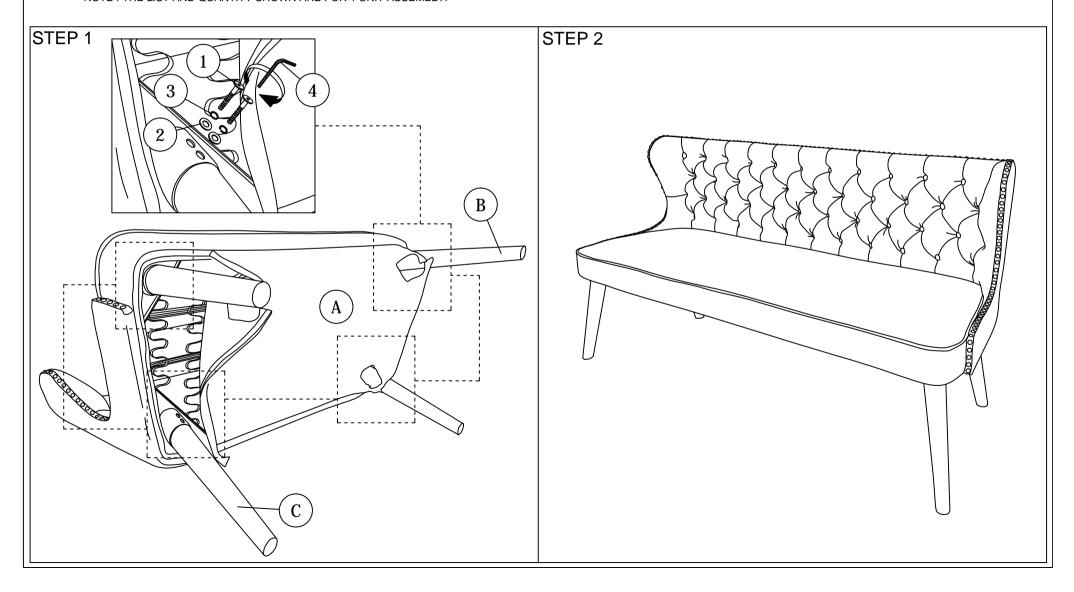

## **ASSEMBLY INSTRUCTIONS**

Read this instruction carefully. See hardware and furniture part list for guidance. Be sure all parts are complete, before you assemble. Place all wooden furniture parts on a clean and flat soft surface to prevent from being scratched. Follow the figure to start assembling.

| CAUTIONS: 1. Do not FULLY - TIGHTEN the nut or nut bolt until all nut or bolt is ready assembed |
|-------------------------------------------------------------------------------------------------|
|-------------------------------------------------------------------------------------------------|

- 2. Do not OVER TIGHTEN the nut or bolt to avoid causing damages to the thread.
- 3. Keep all hardware parts out of reach of children.

NOTE: THE LIST AND QUANTITY SHOWN ARE FOR 1 UNIT ASSEMBLY.

| PART LIST |    |             |       | HARDWARE LIST |                           |             |      |
|-----------|----|-------------|-------|---------------|---------------------------|-------------|------|
| ITI       | EM | DESCRIPTION | QTY   | ITEM          | DESCRIPTION               |             | QTY  |
|           | ١  | SOFA CHAIR  | 1 PC  | 1             | JCBC Bolt M6 x 20mm       | anananan=() | 8pcs |
| <u> </u>  | _  |             |       | 2             | M6 FLAT WASHER            | 0           | 8pcs |
| E         | 3  | FRONT LEG   | 2 PCS | 3             | M6 SPRING WASHER          | 0           | 8pcs |
|           | J  | BACK LEG    | 2 PCS | 4             | M4 ALLEN KEY (BALL SHAPE) | <b>\</b>    | 1pc  |