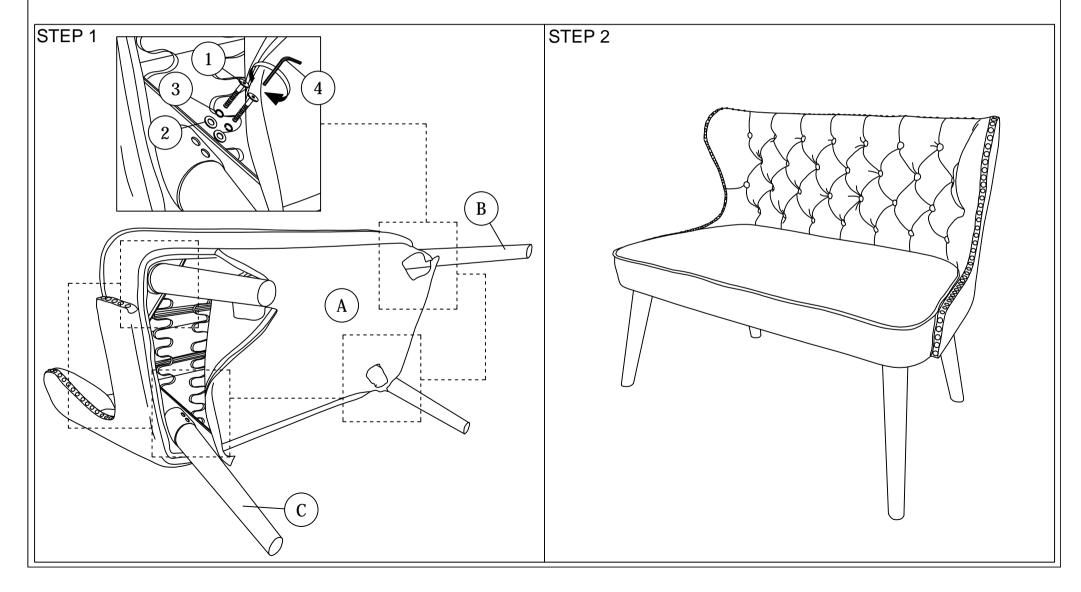

## **ASSEMBLY INSTRUCTIONS**

Read this instruction carefully. See hardware and furniture part list for guidance. Be sure all parts are complete, before you assemble. Place all wooden furniture parts on a clean and flat soft surface to prevent from being scratched. Follow the figure to start assembling.

| urniture | re ITEM DESCRIPTION |            | QTY   |
|----------|---------------------|------------|-------|
|          | Α                   | SOFA CHAIR | 1 PC  |
|          | В                   | FRONT LEG  | 2 PCS |
| ssembed. | С                   | BACK LEG   | 2 PCS |

PART LIST

|   |      | HARDWARE LIST             | Γ         |      |
|---|------|---------------------------|-----------|------|
| 7 | ITEM | DESCRIPTION               |           | QTY  |
|   | 1    | JCBC Bolt M6 x 20mm       | <b></b> ⊙ | 8pcs |
| - | 2    | M6 FLAT WASHER            | 0         | 8pcs |
| S | 3    | M6 SPRING WASHER          | 0         | 8pcs |
| S | 4    | M4 ALLEN KEY (BALL SHAPE) |           | 1pc  |
|   |      |                           |           |      |

- CAUTIONS: 1. Do not FULLY TIGHTEN the nut or nut bolt until all nut or bolt is ready assembed.
  - 2. Do not OVER TIGHTEN the nut or bolt to avoid causing damages to the thread.
  - 3. Keep all hardware parts out of reach of children.