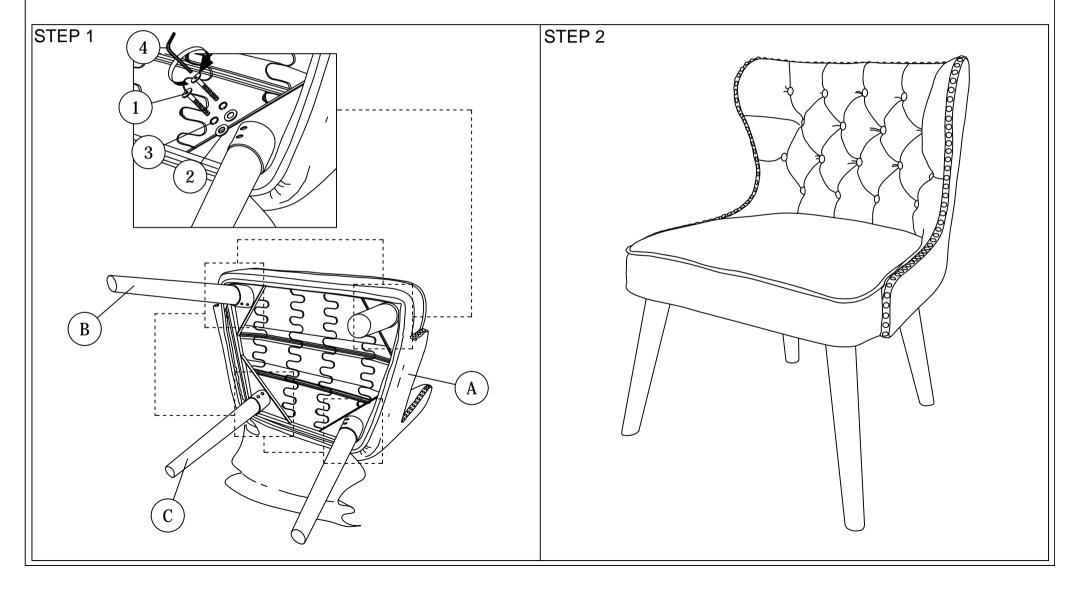

## **ASSEMBLY INSTRUCTIONS**

Read this instruction carefully. See hardware and furniture part list for guidance. Be sure all parts are complete, before you assemble. Place all wooden furniture parts on a clean and flat soft surface to prevent from being scratched. Follow the figure to start assembling.

|  | PART LIST |             |       |  |  |
|--|-----------|-------------|-------|--|--|
|  | ITEM      | DESCRIPTION | QTY   |  |  |
|  | A         | SOFA CHAIR  | 1 PC  |  |  |
|  | В         | FRONT LEG   | 2 PCS |  |  |
|  | С         | BACK LEG    | 2 PCS |  |  |

|      | HARDWARE LIST             | -       |      |
|------|---------------------------|---------|------|
| ITEM | DESCRIPTION               |         | QTY  |
| 1    | JCBC Bolt M6 x 20mm       | <b></b> | 8pcs |
| 2    | M6 FLAT WASHER            | 0       | 8pcs |
| 3    | M6 SPRING WASHER          |         | 8pcs |
| 4    | M4 ALLEN KEY (BALL SHAPE) |         | 1pc  |

- CAUTIONS: 1. Do not FULLY TIGHTEN the nut or nut bolt until all nut or bolt is ready assembed.
  - 2. Do not OVER TIGHTEN the nut or bolt to avoid causing damages to the thread.
  - 3. Keep all hardware parts out of reach of children.

NOTE: THE LIST AND QUANTITY SHOWN ARE FOR 1 UNIT ASSEMBLY.