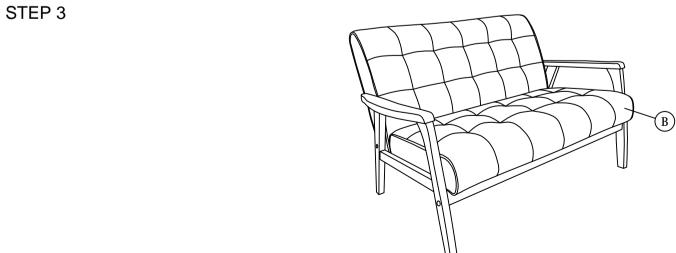

| PART LIST |              |     |  |  |
|-----------|--------------|-----|--|--|
| ITEM      | DESCRIPTION  | QTY |  |  |
| Α         | CUSHION BACK | 1pc |  |  |
| В         | CUSHION SEAT | 1pc |  |  |
| С         | ARM (L)      | 1pc |  |  |
| D         | ARM (R)      | 1pc |  |  |
| Е         | APRON        | 1pc |  |  |