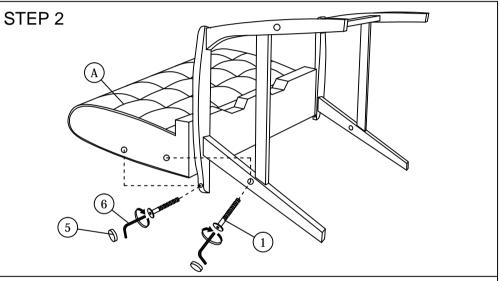

| PART LIST |              |     |  |  |
|-----------|--------------|-----|--|--|
| ITEM      | DESCRIPTION  | QTY |  |  |
| Α         | CUSHION BACK | 1pc |  |  |
| В         | CUSHION SEAT | 1pc |  |  |
| С         | ARM (L)      | 1pc |  |  |
| D         | ARM (R)      | 1pc |  |  |
| Е         | APRON        | 1pc |  |  |

| HARDWARE LIST |                           |           |      |  |
|---------------|---------------------------|-----------|------|--|
| ITEM          | DESCRIPTION               |           | QTY  |  |
| 1             | JCBB Bolt M8 x 60mm       | <b></b> 6 | 4pcs |  |
| 2             | JCBB Bolt M8 x 80mm       |           | 2pcs |  |
| 3             | Wood Dowel M10 x 40mm     |           | 2pcs |  |
| 4             | M8 Bran Nut               | 8         | 2pcs |  |
| 5             | Wood Button Dia 18.5mm    | 0         | 6pcs |  |
| 6             | M5 Allen Key (Ball Shape) | <u> </u>  | 1pc  |  |