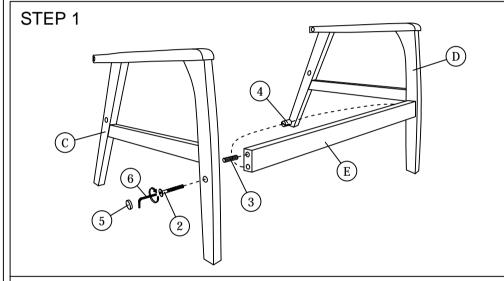

| PART LIST |              |     |  |  |
|-----------|--------------|-----|--|--|
| ITEM      | DESCRIPTION  | QTY |  |  |
| Α         | CUSHION BACK | 1pc |  |  |
| В         | CUSHION SEAT | 1pc |  |  |
| С         | ARM (L)      | 1pc |  |  |
| D         | ARM (R)      | 1pc |  |  |
| Е         | APRON        | 1pc |  |  |

| HARDWARE LIST |                           |           |      |  |
|---------------|---------------------------|-----------|------|--|
| ITEM          | DESCRIPTION               |           | QTY  |  |
| 1             | JCBB Bolt M8 x 60mm       | <b></b> 6 | 4pcs |  |
| 2             | JCBB Bolt M8 x 80mm       |           | 2pcs |  |
| 3             | Wood Dowel M10 x 40mm     |           | 2pcs |  |
| 4             | M8 Bran Nut               | 8         | 2pcs |  |
| 5             | Wood Button Dia 18.5mm    | 0         | 6pcs |  |
| 6             | M5 Allen Key (Ball Shape) | <u> </u>  | 1pc  |  |