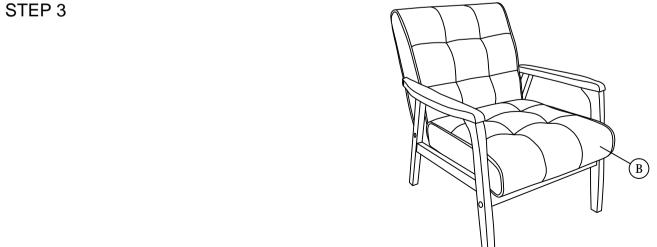

| PART LIST |              |     |  |  |
|-----------|--------------|-----|--|--|
| ITEM      | DESCRIPTION  | QTY |  |  |
| Α         | CUSHION BACK | 1pc |  |  |
| В         | CUSHION SEAT | 1pc |  |  |
| С         | ARM (L)      | 1pc |  |  |
| D         | ARM (R)      | 1pc |  |  |
| Е         | APRON        | 1pc |  |  |