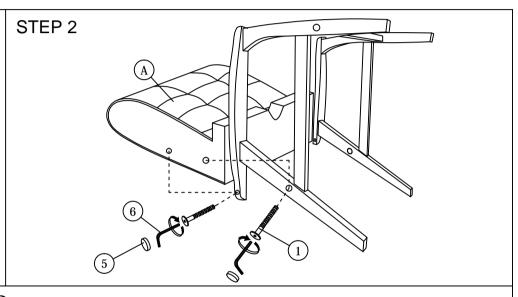

| PART LIST |              |     |  |  |
|-----------|--------------|-----|--|--|
| ITEM      | DESCRIPTION  | QTY |  |  |
| Α         | CUSHION BACK | 1pc |  |  |
| В         | CUSHION SEAT | 1pc |  |  |
| С         | ARM (L)      | 1pc |  |  |
| D         | ARM (R)      | 1pc |  |  |
| Е         | APRON        | 1pc |  |  |

| HARDWARE LIST |                           |                  |      |  |
|---------------|---------------------------|------------------|------|--|
| ITEM          | DESCRIPTION               |                  | QTY  |  |
| 1             | JCBB Bolt M8 x 60mm       | <b>~~~~~</b> @   | 4pcs |  |
| 2             | JCBB Bolt M8 x 80mm       | <b>~~~~~~~</b> ⊕ | 2pcs |  |
| 3             | Wood Dowel M10 x 40mm     |                  | 2pcs |  |
| 4             | M8 Bran Nut               | 8                | 2pcs |  |
| 5             | Wood Button Dia 18.5mm    | 0                | 6pcs |  |
| 6             | M5 Allen Key (Ball Shape) | <u> </u>         | 1pc  |  |