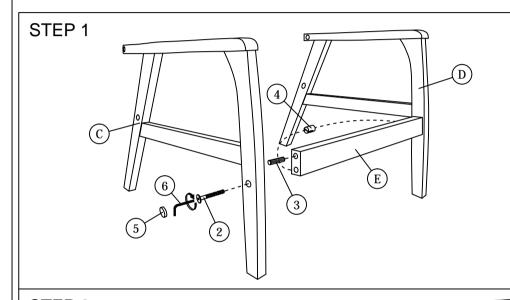

| PART LIST |              |     |  |  |
|-----------|--------------|-----|--|--|
| ITEM      | DESCRIPTION  | QTY |  |  |
| Α         | CUSHION BACK | 1pc |  |  |
| В         | CUSHION SEAT | 1pc |  |  |
| С         | ARM (L)      | 1pc |  |  |
| D         | ARM (R)      | 1pc |  |  |
| Е         | APRON        | 1pc |  |  |

| HARDWARE LIST |                           |                  |      |  |
|---------------|---------------------------|------------------|------|--|
| ITEM          | DESCRIPTION               |                  | QTY  |  |
| 1             | JCBB Bolt M8 x 60mm       | <b>~~~~~</b> @   | 4pcs |  |
| 2             | JCBB Bolt M8 x 80mm       | <b>~~~~~~~</b> ⊕ | 2pcs |  |
| 3             | Wood Dowel M10 x 40mm     |                  | 2pcs |  |
| 4             | M8 Bran Nut               | 8                | 2pcs |  |
| 5             | Wood Button Dia 18.5mm    | 0                | 6pcs |  |
| 6             | M5 Allen Key (Ball Shape) | <u> </u>         | 1pc  |  |