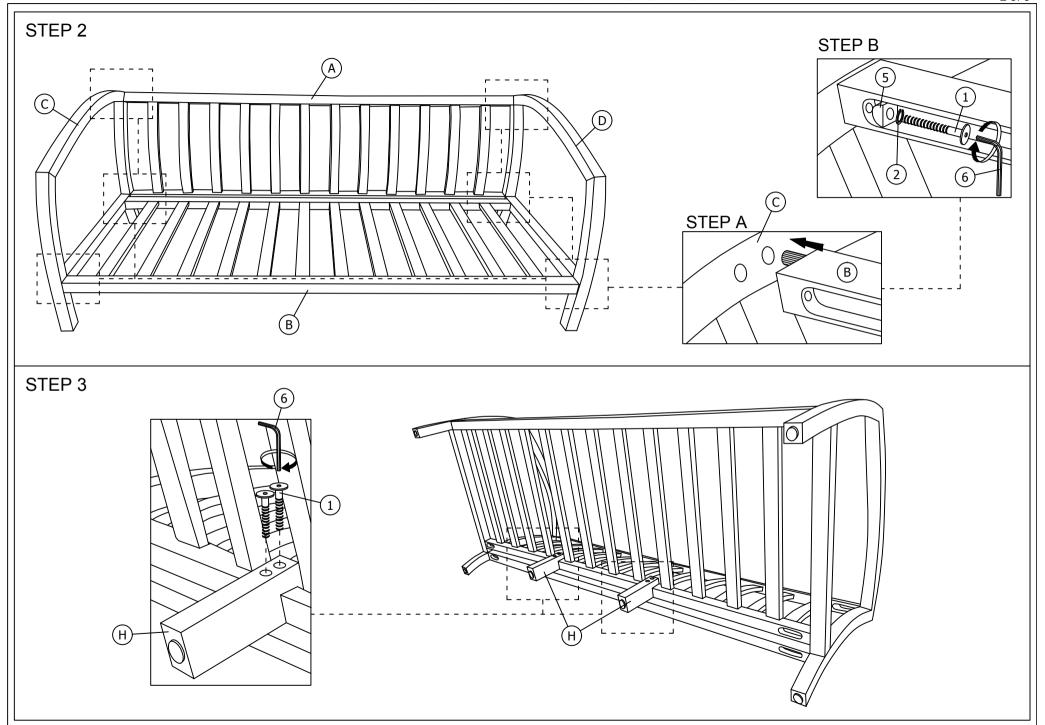

## **ASSEMBLY INSTRUCTIONS**

Read this instruction carefully. See hardware and furniture part list for guidance. Be sure all parts are complete, before you assemble. Place all wooden furniture parts on a clean and flat soft surface to prevent from being scratched. Follow the figure to start assembling.

NOTE: THE LIST AND QUANTITY SHOWN ARE FOR 1 UNIT ASSEMBLY.

| PART LIST |              |      |  |
|-----------|--------------|------|--|
| ITEM      | DESCRIPTION  | QTY  |  |
| Α         | BACK FRAME   | 1pc  |  |
| В         | SEAT FRAME   | 1pc  |  |
| С         | ARM (LEFT)   | 1pc  |  |
| D         | ARM (RIGHT)  | 1pc  |  |
| Е         | CUSHION BACK | 2pcs |  |
| F         | CUSHION SEAT | 2pcs |  |
| G         | FRONT LEG    | 2pcs |  |
| Н         | BACK LEG     | 2pcs |  |

| HARDWARE LIST |                           |           |       |  |
|---------------|---------------------------|-----------|-------|--|
| ITEM          | DESCRIPTION               |           | QTY   |  |
| 1             | JCBC Bolt M6 x 50mm       | anamana 🗗 | 16pcs |  |
| 2             | M6 x 12mm SPRING WASHER   | 0         | 8pcs  |  |
| 3             | WOOD DOWEL M10 x 40mm     |           | 8pcs  |  |
| 4             | M6 x 23mm ADJUSTER SCREW  | J         | 8pcs  |  |
| 5             | SCREW PIN M6 (BLACK)      |           | 8pcs  |  |
| 6             | M4 ALLEN KEY (BALL SHAPE) | <b>\</b>  | 1pc   |  |