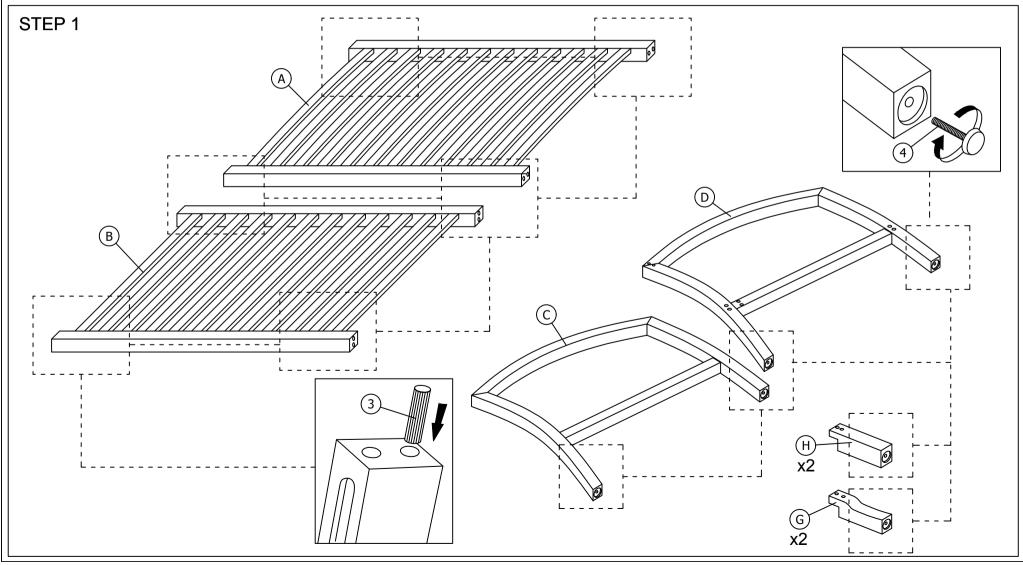

## **ASSEMBLY INSTRUCTIONS**

Read this instruction carefully. See hardware and furniture part list for guidance. Be sure all parts are complete, before you assemble. Place all wooden furniture parts on a clean and flat soft surface to prevent from being scratched. Follow the figure to start assembling.

NOTE: THE LIST AND QUANTITY SHOWN ARE FOR 1 UNIT ASSEMBLY.

| PART LIST |              |      |  |
|-----------|--------------|------|--|
| ITEM      | DESCRIPTION  | QTY  |  |
| Α         | BACK FRAME   | 1pc  |  |
| В         | SEAT FRAME   | 1pc  |  |
| С         | ARM (LEFT)   | 1pc  |  |
| D         | ARM (RIGHT)  | 1pc  |  |
| Е         | CUSHION BACK | 2pcs |  |
| F         | CUSHION SEAT | 2pcs |  |
| G         | FRONT LEG    | 2pcs |  |
| Н         | BACK LEG     | 2pcs |  |

| HARDWARE LIST |                           |           |       |  |
|---------------|---------------------------|-----------|-------|--|
| ITEM          | DESCRIPTION               |           | QTY   |  |
| 1             | JCBC Bolt M6 x 50mm       | anamana 🗗 | 16pcs |  |
| 2             | M6 x 12mm SPRING WASHER   | 0         | 8pcs  |  |
| 3             | WOOD DOWEL M10 x 40mm     |           | 8pcs  |  |
| 4             | M6 x 23mm ADJUSTER SCREW  | J         | 8pcs  |  |
| 5             | SCREW PIN M6 (BLACK)      |           | 8pcs  |  |
| 6             | M4 ALLEN KEY (BALL SHAPE) | <b>\</b>  | 1pc   |  |