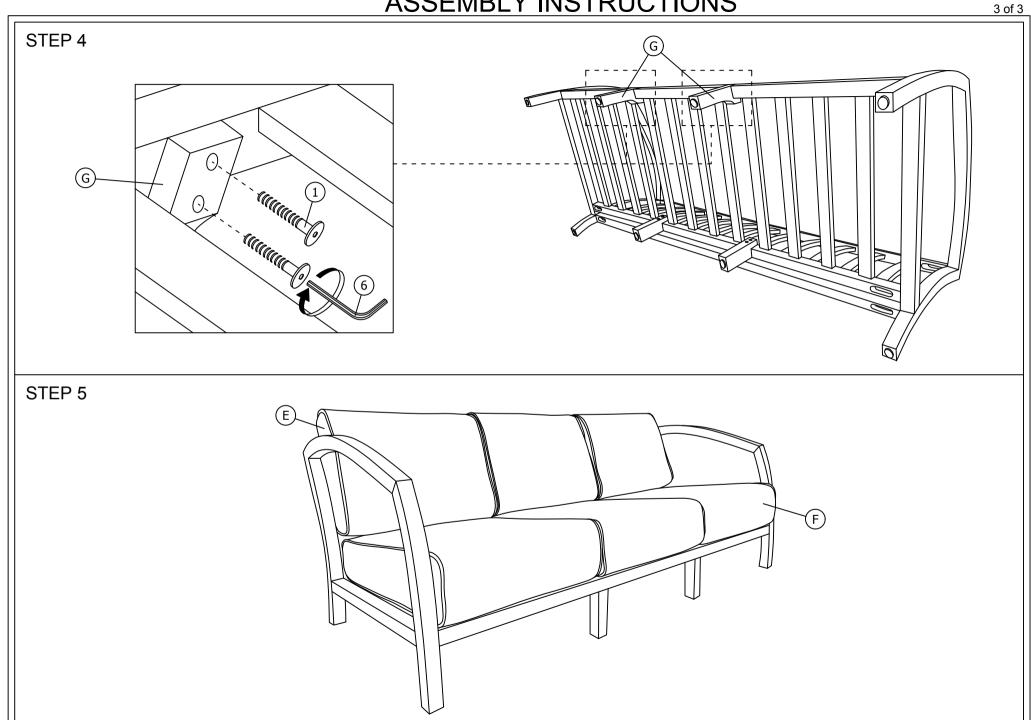

## **ASSEMBLY INSTRUCTIONS**

Read this instruction carefully. See hardware and furniture part list for guidance. Be sure all parts are complete, before you assemble. Place all wooden furniture parts on a clean and flat soft surface to prevent from being scratched. Follow the figure to start assembling.

NOTE: THE LIST AND QUANTITY SHOWN ARE FOR 1 UNIT ASSEMBLY.

| PART LIST |              |      |  |
|-----------|--------------|------|--|
| ITEM      | DESCRIPTION  | QTY  |  |
| Α         | BACK FRAME   | 1pc  |  |
| В         | SEAT FRAME   | 1pc  |  |
| С         | ARM (LEFT)   | 1pc  |  |
| D         | ARM (RIGHT)  | 1pc  |  |
| Е         | CUSHION BACK | 2pcs |  |
| F         | CUSHION SEAT | 2pcs |  |
| G         | FRONT LEG    | 2pcs |  |
| Н         | BACK LEG     | 2pcs |  |

| HARDWARE LIST |                           |           |       |  |
|---------------|---------------------------|-----------|-------|--|
| ITEM          | DESCRIPTION               |           | QTY   |  |
| 1             | JCBC Bolt M6 x 50mm       | anamana 🗗 | 16pcs |  |
| 2             | M6 x 12mm SPRING WASHER   | 0         | 8pcs  |  |
| 3             | WOOD DOWEL M10 x 40mm     |           | 8pcs  |  |
| 4             | M6 x 23mm ADJUSTER SCREW  | J         | 8pcs  |  |
| 5             | SCREW PIN M6 (BLACK)      |           | 8pcs  |  |
| 6             | M4 ALLEN KEY (BALL SHAPE) | <b>\</b>  | 1pc   |  |