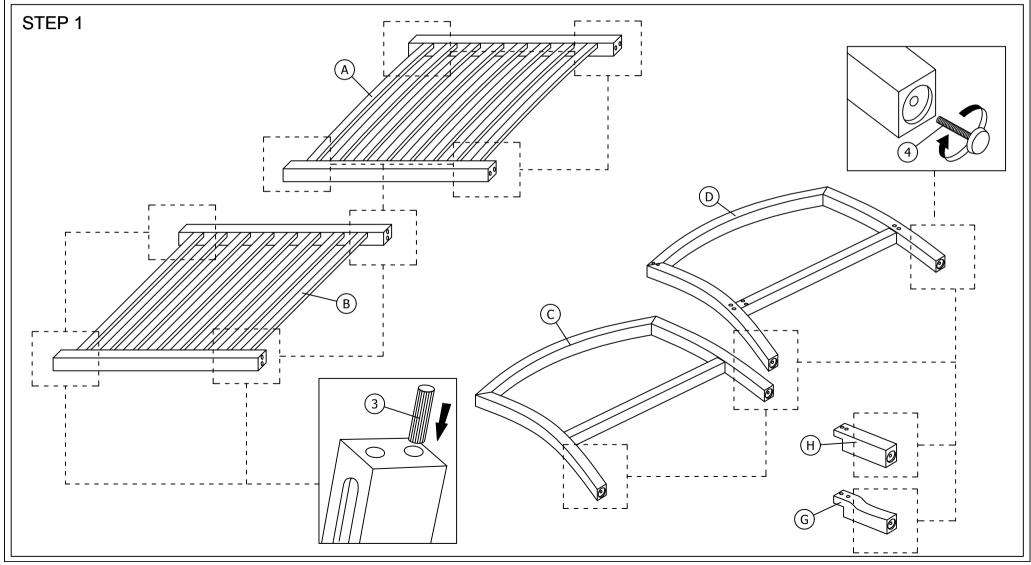

## ASSEMBLY INSTRUCTIONS

Read this instruction carefully. See hardware and furniture part list for guidance. Be sure all parts are complete, before you assemble. Place all wooden furniture parts on a clean and flat soft surface to prevent from being scratched. Follow the figure to start assembling.

CAUTIONS: 1. Do not FULLY - TIGHTEN the nut or nut bolt until all nut or bolt is ready assembed.

- 2. Do not OVER TIGHTEN the nut or bolt to avoid causing damages to the thread.
- 3. Keep all hardware parts out of reach of children.

NOTE: THE LIST AND QUANTITY SHOWN ARE FOR 1 UNIT ASSEMBLY.

| PART LIST |              |      |  |
|-----------|--------------|------|--|
| ITEM      | DESCRIPTION  | QTY  |  |
| Α         | BACK FRAME   | 1pc  |  |
| В         | SEAT FRAME   | 1pc  |  |
| С         | ARM (LEFT)   | 1pc  |  |
| D         | ARM (RIGHT)  | 1pc  |  |
| Е         | CUSHION BACK | 2pcs |  |
| F         | CUSHION SEAT | 2pcs |  |
| G         | FRONT LEG    | 1pc  |  |
| Н         | BACK LEG     | 1pc  |  |

| HARDWARE LIST |                           |                   |       |
|---------------|---------------------------|-------------------|-------|
| ITEM          | DESCRIPTION               |                   | QTY   |
| 1             | JCBC Bolt M6 x 50mm       | <b>aaaaaaaa</b> ⊖ | 12pcs |
| 2             | M6 x 12mm SPRING WASHER   |                   | 8pcs  |
| 3             | WOOD DOWEL M10 x 40mm     |                   | 8pcs  |
| 4             | M6 x 23mm ADJUSTER SCREW  |                   | 6pcs  |
| 5             | SCREW PIN M6 (BLACK)      | <u>A</u>          | 8pcs  |
| 6             | M4 ALLEN KEY (BALL SHAPE) |                   | 1pc   |
|               |                           |                   |       |