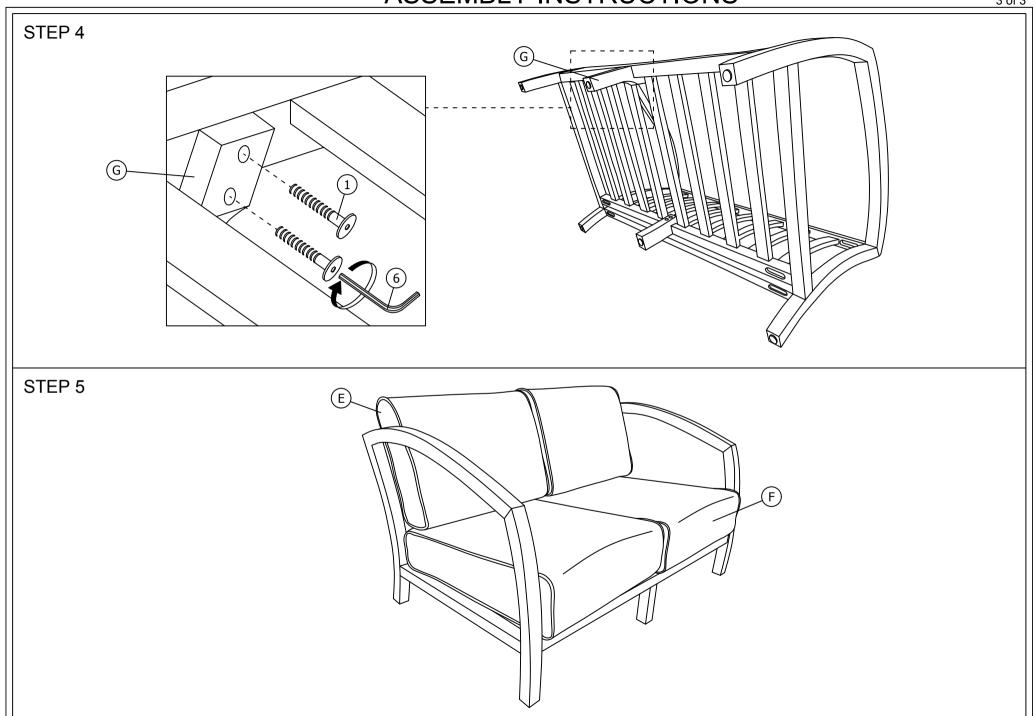

## ASSEMBLY INSTRUCTIONS

Read this instruction carefully. See hardware and furniture part list for guidance. Be sure all parts are complete, before you assemble. Place all wooden furniture parts on a clean and flat soft surface to prevent from being scratched. Follow the figure to start assembling.

CAUTIONS: 1. Do not FULLY - TIGHTEN the nut or nut bolt until all nut or bolt is ready assembed.

- 2. Do not OVER TIGHTEN the nut or bolt to avoid causing damages to the thread.
- 3. Keep all hardware parts out of reach of children.

NOTE: THE LIST AND QUANTITY SHOWN ARE FOR 1 UNIT ASSEMBLY.

| PART LIST |              |      |  |
|-----------|--------------|------|--|
| ITEM      | DESCRIPTION  | QTY  |  |
| Α         | BACK FRAME   | 1pc  |  |
| В         | SEAT FRAME   | 1pc  |  |
| С         | ARM (LEFT)   | 1pc  |  |
| D         | ARM (RIGHT)  | 1pc  |  |
| Е         | CUSHION BACK | 2pcs |  |
| F         | CUSHION SEAT | 2pcs |  |
| G         | FRONT LEG    | 1pc  |  |
| Н         | BACK LEG     | 1pc  |  |

| HARDWARE LIST |                           |                   |       |
|---------------|---------------------------|-------------------|-------|
| ITEM          | DESCRIPTION               |                   | QTY   |
| 1             | JCBC Bolt M6 x 50mm       | <b>aaaaaaaa</b> ⊖ | 12pcs |
| 2             | M6 x 12mm SPRING WASHER   |                   | 8pcs  |
| 3             | WOOD DOWEL M10 x 40mm     |                   | 8pcs  |
| 4             | M6 x 23mm ADJUSTER SCREW  |                   | 6pcs  |
| 5             | SCREW PIN M6 (BLACK)      | <u>A</u>          | 8pcs  |
| 6             | M4 ALLEN KEY (BALL SHAPE) |                   | 1pc   |
|               |                           |                   |       |