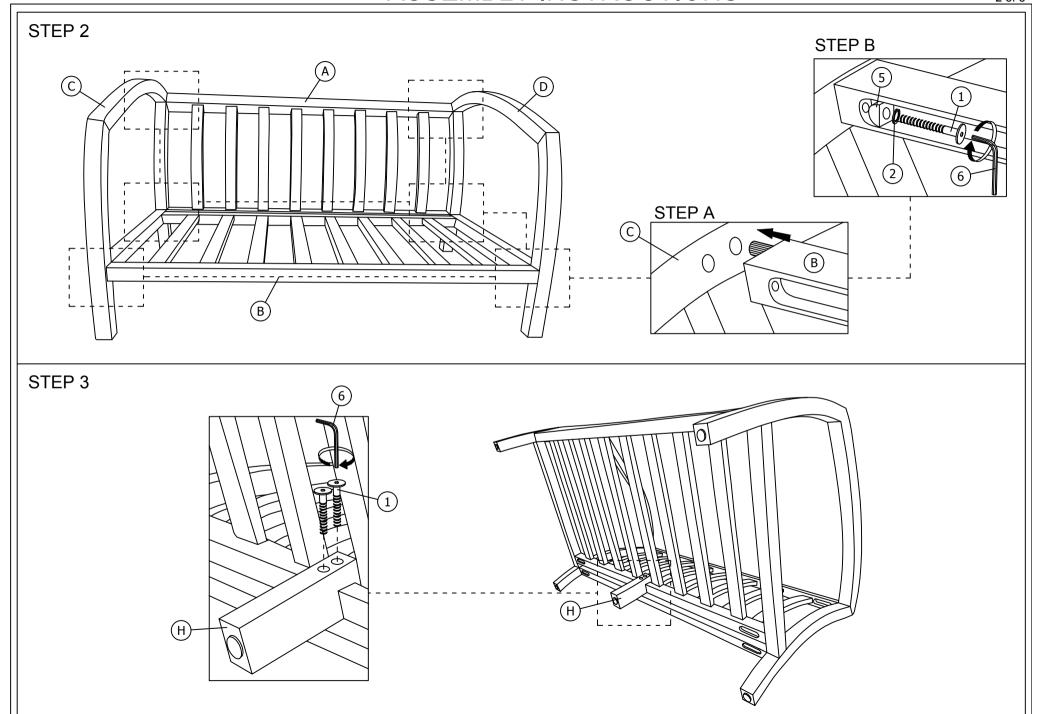

## ASSEMBLY INSTRUCTIONS

Read this instruction carefully. See hardware and furniture part list for guidance. Be sure all parts are complete, before you assemble. Place all wooden furniture parts on a clean and flat soft surface to prevent from being scratched. Follow the figure to start assembling.

CAUTIONS: 1. Do not FULLY - TIGHTEN the nut or nut bolt until all nut or bolt is ready assembed.

- 2. Do not OVER TIGHTEN the nut or bolt to avoid causing damages to the thread.
- 3. Keep all hardware parts out of reach of children.

NOTE: THE LIST AND QUANTITY SHOWN ARE FOR 1 UNIT ASSEMBLY.

| PART LIST |              |      |  |
|-----------|--------------|------|--|
| ITEM      | DESCRIPTION  | QTY  |  |
| Α         | BACK FRAME   | 1pc  |  |
| В         | SEAT FRAME   | 1pc  |  |
| С         | ARM (LEFT)   | 1pc  |  |
| D         | ARM (RIGHT)  | 1pc  |  |
| Е         | CUSHION BACK | 2pcs |  |
| F         | CUSHION SEAT | 2pcs |  |
| G         | FRONT LEG    | 1pc  |  |
| Н         | BACK LEG     | 1pc  |  |

| HARDWARE LIST |                           |                   |       |
|---------------|---------------------------|-------------------|-------|
| ITEM          | DESCRIPTION               |                   | QTY   |
| 1             | JCBC Bolt M6 x 50mm       | <b>aaaaaaaa</b> ⊖ | 12pcs |
| 2             | M6 x 12mm SPRING WASHER   |                   | 8pcs  |
| 3             | WOOD DOWEL M10 x 40mm     |                   | 8pcs  |
| 4             | M6 x 23mm ADJUSTER SCREW  |                   | 6pcs  |
| 5             | SCREW PIN M6 (BLACK)      | <u>A</u>          | 8pcs  |
| 6             | M4 ALLEN KEY (BALL SHAPE) |                   | 1pc   |
|               |                           |                   |       |