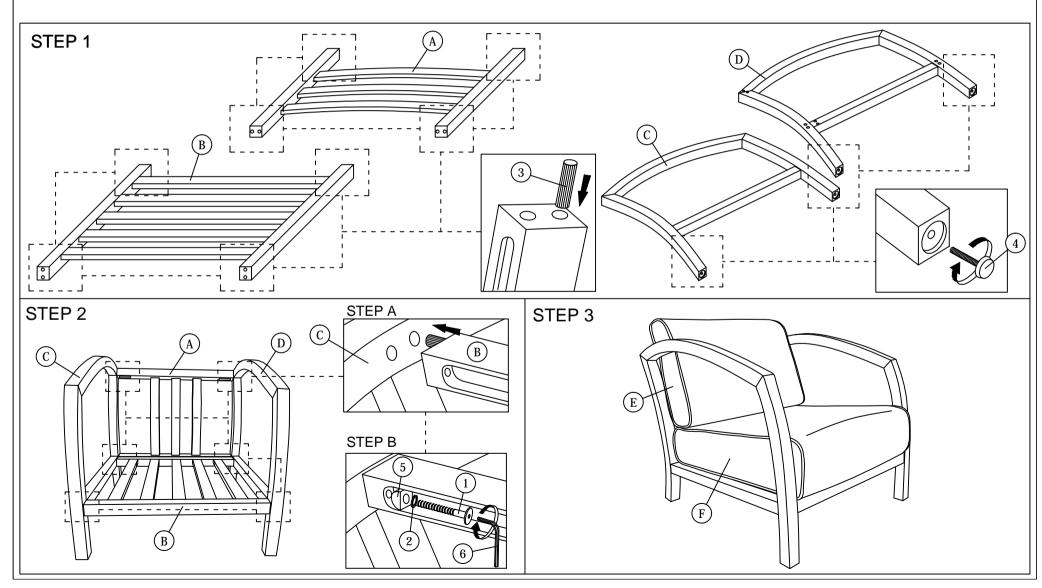

| PART LIST |              |     |  |
|-----------|--------------|-----|--|
| ITEM      | DESCRIPTION  | QTY |  |
| Α         | CHAIR BACK   | 1pc |  |
| В         | CHAIR SEAT   | 1pc |  |
| С         | ARM (L)      | 1pc |  |
| D         | ARM (R)      | 1pc |  |
| Е         | CUSHION BACK | 1pc |  |
| F         | CUSHION SEAT | 1pc |  |

| HARDWARE LIST |                           |          |      |  |
|---------------|---------------------------|----------|------|--|
| ITEM          | DESCRIPTION               |          | QTY  |  |
| 1             | JCBC Bolt M6 x 50mm       | <b>6</b> | 8pcs |  |
| 2             | M6 x 12mm Spring Washer   | 0        | 8pcs |  |
| 3             | Wood Dowel M10 x 40mm     |          | 8pcs |  |
| 4             | M6 x 23mm Adjuster Screw  | Ļ        | 4pcs |  |
| 5             | Screw Pin M6 (Black)      |          | 8pcs |  |
| 6             | M4 Allen Key (Ball Shape) | >        | 1pc  |  |