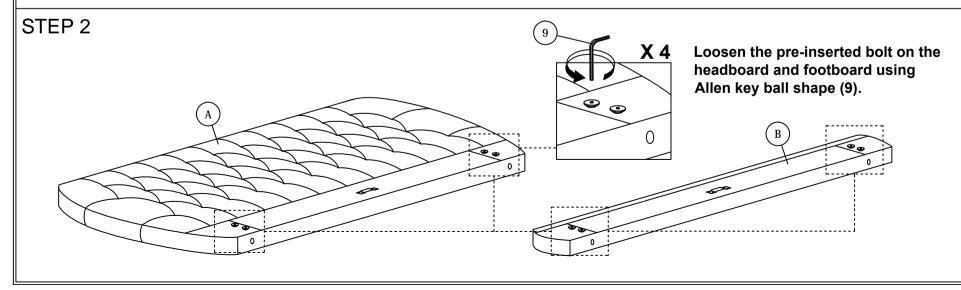

NOTE: THE LIST AND QUANTITY SHOWN ARE FOR 1 UNIT ASSEMBLY.

Tool needed: Screwdriver (not provider).

|      | PART LIST          |        |  |  |
|------|--------------------|--------|--|--|
| ITEM | DESCRIPTION        | QTY    |  |  |
| Α    | HEADBOARD          | 1 PC   |  |  |
| В    | FOOTBOARD          | 1 PC   |  |  |
| С    | SIDE RAIL          | 2 PCS  |  |  |
| D    | CENTER RAIL        | 1 PC   |  |  |
| Е    | CENTER SUPPORT     | 2 PCS  |  |  |
| F    | CENTER SUPPORT LEG | 3 PCS  |  |  |
| G    | BED LEG            | 4 PCS  |  |  |
| H    | BED SLAT           | 26 PCS |  |  |

|      | HARDWARE LIST             |        |  |  |  |
|------|---------------------------|--------|--|--|--|
| ITEM | DESCRIPTION               | QTY    |  |  |  |
| 1    | JCBC BOLT M6 x 20mm       | 8 PCS  |  |  |  |
| 2    | M6 FLAT WASHER            | 8 PCS  |  |  |  |
| 3    | M6 SPRING WASHER          | 8 PCS  |  |  |  |
| 4    | WOOD SCREW M3.5 x 16mm    | 8 PCS  |  |  |  |
| 5    | WOOD SCREW M4 x 20mm      | 2 PCS  |  |  |  |
| 6    | BED SLAT SIDE FITTER      | 26 PCS |  |  |  |
| 7    | BED SLAT CENTER FITTER    | 13 PCS |  |  |  |
| 8    | M4 ALLEN KEY (BALL SHAPE) | 1 PC   |  |  |  |
| 9    | M5 ALLEN KEY (BALL SHAPE) | 1 PC   |  |  |  |
|      |                           |        |  |  |  |