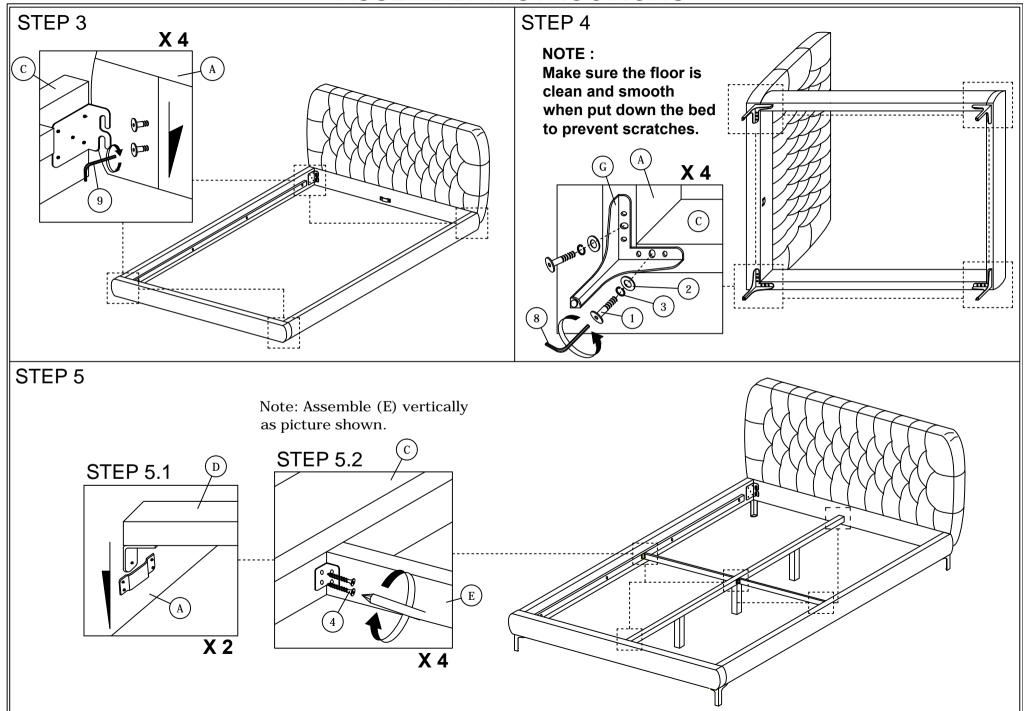

NOTE: THE LIST AND QUANTITY SHOWN ARE FOR 1 UNIT ASSEMBLY.

Tool needed: Screwdriver (not provider).

|      | PART LIST          |        |  |  |
|------|--------------------|--------|--|--|
| ITEM | DESCRIPTION        | QTY    |  |  |
| Α    | HEADBOARD          | 1 PC   |  |  |
| В    | FOOTBOARD          | 1 PC   |  |  |
| С    | SIDE RAIL          | 2 PCS  |  |  |
| D    | CENTER RAIL        | 1 PC   |  |  |
| Е    | CENTER SUPPORT     | 2 PCS  |  |  |
| F    | CENTER SUPPORT LEG | 3 PCS  |  |  |
| G    | BED LEG            | 4 PCS  |  |  |
| H    | BED SLAT           | 26 PCS |  |  |

|      | HARDWARE LIST             |        |  |  |  |
|------|---------------------------|--------|--|--|--|
| ITEM | DESCRIPTION               | QTY    |  |  |  |
| 1    | JCBC BOLT M6 x 20mm       | 8 PCS  |  |  |  |
| 2    | M6 FLAT WASHER            | 8 PCS  |  |  |  |
| 3    | M6 SPRING WASHER          | 8 PCS  |  |  |  |
| 4    | WOOD SCREW M3.5 x 16mm    | 8 PCS  |  |  |  |
| 5    | WOOD SCREW M4 x 20mm      | 2 PCS  |  |  |  |
| 6    | BED SLAT SIDE FITTER      | 26 PCS |  |  |  |
| 7    | BED SLAT CENTER FITTER    | 13 PCS |  |  |  |
| 8    | M4 ALLEN KEY (BALL SHAPE) | 1 PC   |  |  |  |
| 9    | M5 ALLEN KEY (BALL SHAPE) | 1 PC   |  |  |  |
|      |                           |        |  |  |  |