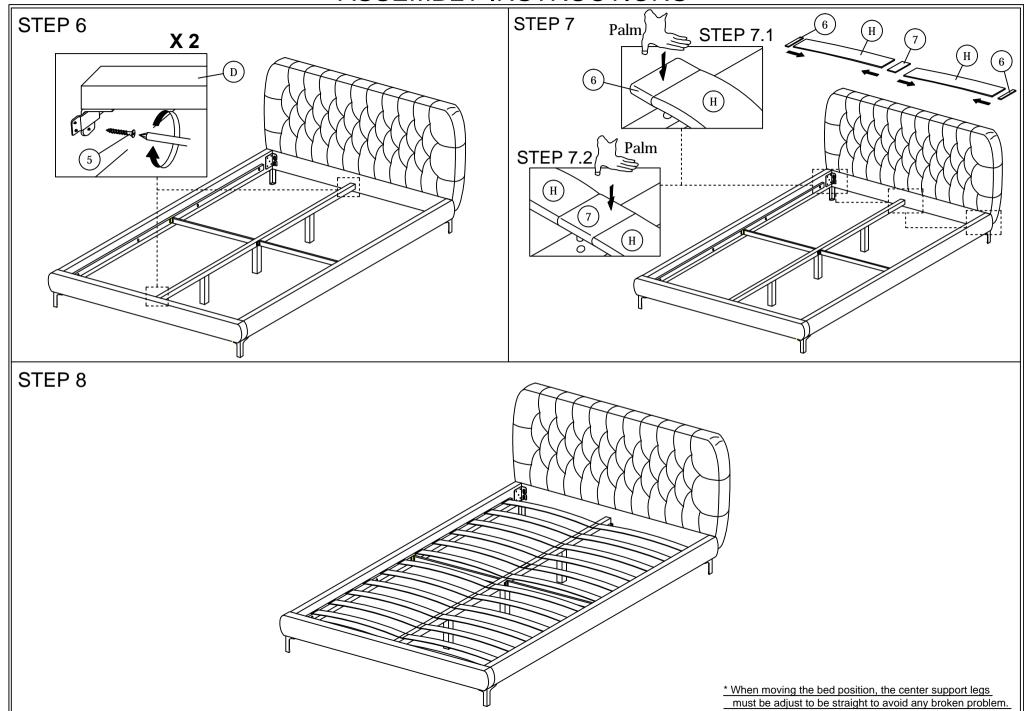

NOTE: THE LIST AND QUANTITY SHOWN ARE FOR 1 UNIT ASSEMBLY.

Tool needed: Screwdriver (not provider).

|      | PART LIST          |        |  |  |
|------|--------------------|--------|--|--|
| ITEM | DESCRIPTION        | QTY    |  |  |
| Α    | HEADBOARD          | 1 PC   |  |  |
| В    | FOOTBOARD          | 1 PC   |  |  |
| С    | SIDE RAIL          | 2 PCS  |  |  |
| D    | CENTER RAIL        | 1 PC   |  |  |
| Е    | CENTER SUPPORT     | 2 PCS  |  |  |
| F    | CENTER SUPPORT LEG | 3 PCS  |  |  |
| G    | BED LEG            | 4 PCS  |  |  |
| H    | BED SLAT           | 26 PCS |  |  |

|      | HARDWARE LIST             |        |  |  |  |
|------|---------------------------|--------|--|--|--|
| ITEM | DESCRIPTION               | QTY    |  |  |  |
| 1    | JCBC BOLT M6 x 20mm       | 8 PCS  |  |  |  |
| 2    | M6 FLAT WASHER            | 8 PCS  |  |  |  |
| 3    | M6 SPRING WASHER          | 8 PCS  |  |  |  |
| 4    | WOOD SCREW M3.5 x 16mm    | 8 PCS  |  |  |  |
| 5    | WOOD SCREW M4 x 20mm      | 2 PCS  |  |  |  |
| 6    | BED SLAT SIDE FITTER      | 26 PCS |  |  |  |
| 7    | BED SLAT CENTER FITTER    | 13 PCS |  |  |  |
| 8    | M4 ALLEN KEY (BALL SHAPE) | 1 PC   |  |  |  |
| 9    | M5 ALLEN KEY (BALL SHAPE) | 1 PC   |  |  |  |
|      |                           |        |  |  |  |