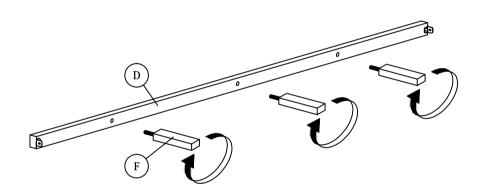

## STEP 1

NOTE: THE LIST AND QUANTITY SHOWN ARE FOR 1 UNIT ASSEMBLY.

Tool needed: Screwdriver (not provider).

|      | PART LIST          |        |  |  |
|------|--------------------|--------|--|--|
| ITEM | DESCRIPTION        | QTY    |  |  |
| Α    | HEADBOARD          | 1 PC   |  |  |
| В    | FOOTBOARD          | 1 PC   |  |  |
| С    | SIDE RAIL          | 2 PCS  |  |  |
| D    | CENTER RAIL        | 1 PC   |  |  |
| Е    | CENTER SUPPORT     | 2 PCS  |  |  |
| F    | CENTER SUPPORT LEG | 3 PCS  |  |  |
| G    | BED LEG            | 4 PCS  |  |  |
| H    | BED SLAT           | 26 PCS |  |  |