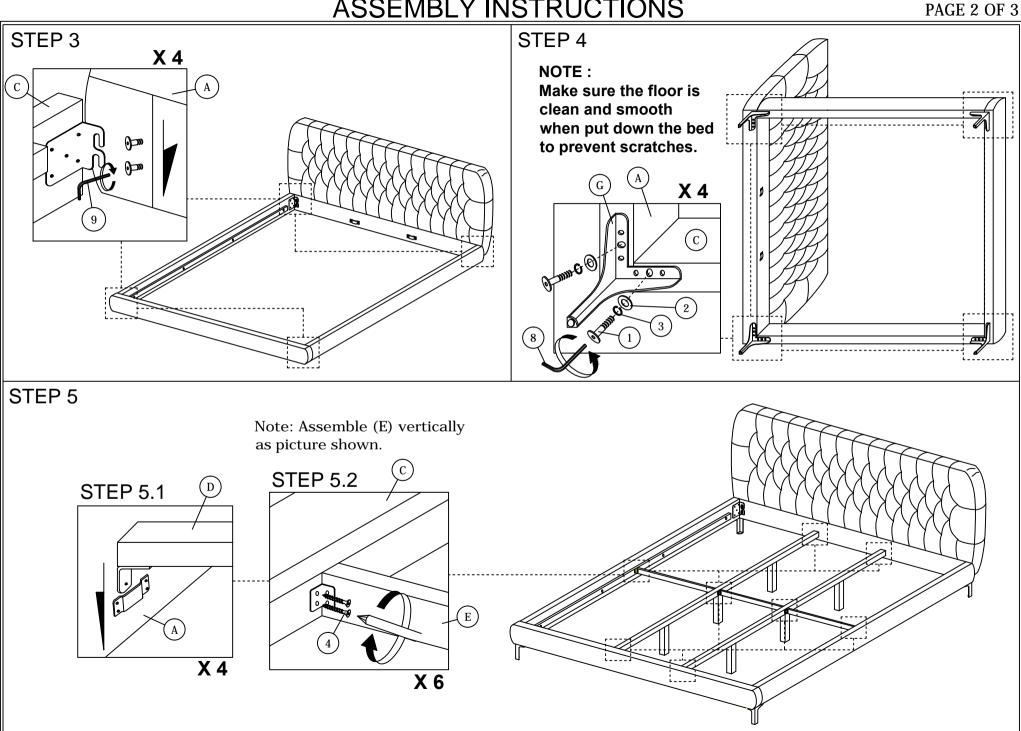

NOTE : THE LIST AND QUANTITY SHOWN ARE FOR 1 UNIT ASSEMBLY. Tool needed : Screwdriver (not provider).

| PART LIST |                    |        | HARDWARE LIST |                           |            |        |
|-----------|--------------------|--------|---------------|---------------------------|------------|--------|
| ITEM      | DESCRIPTION        | QTY    | ITEM          | DESCRIPTION               |            | QTY    |
| A         | HEADBOARD          | 1 PC   | 1             | JCBC BOLT M6 x 20mm       | ()         | 8 PCS  |
| В         | FOOTBOARD          | 1 PC   | 2             | M6 FLAT WASHER            | 0          | 8 PCS  |
| C         | SIDE RAIL          | 2 PCS  | 3             | M6 SPRING WASHER          | 0          | 8 PCS  |
| D         | CENTER RAIL        | 2 PCS  | 4             | WOOD SCREW M3.5 x 16mm    | A          | 12 PCS |
| E         | CENTER SUPPORT     | 3 PCS  | 5             |                           | SSSS A     | 4 PCS  |
| F         | CENTER SUPPORT LEG | 6 PCS  | -             |                           |            |        |
| G         | BED LEG            | 4 PCS  | 6             | BED SLAT SIDE FITTER      |            | 26 PCS |
| Н         | BED SLAT           | 39 PCS | 7             | BED SLAT CENTER FITTER    | $\Diamond$ | 26 PCS |
|           | 1                  |        | 8             | M4 ALLEN KEY (BALL SHAPE) | Γ          | 1 PC   |
|           |                    |        | 9             | M5 ALLEN KEY (BALL SHAPE) | ĺ          | 1 PC   |