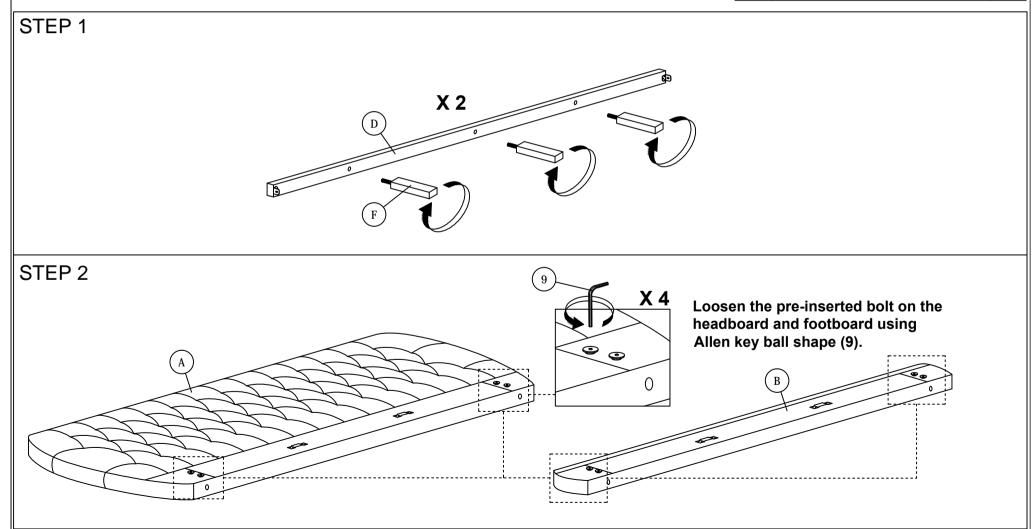

NOTE : THE LIST AND QUANTITY SHOWN ARE FOR 1 UNIT ASSEMBLY. Tool needed : Screwdriver (not provider).

| PART LIST |                    |        | HARDWARE LIST |                           |            |        |
|-----------|--------------------|--------|---------------|---------------------------|------------|--------|
| ITEM      | DESCRIPTION        | QTY    | ITEM          | DESCRIPTION               |            | QTY    |
| A         | HEADBOARD          | 1 PC   | 1             | JCBC BOLT M6 x 20mm       | ()         | 8 PCS  |
| В         | FOOTBOARD          | 1 PC   | 2             | M6 FLAT WASHER            | 0          | 8 PCS  |
| C         | SIDE RAIL          | 2 PCS  | 3             | M6 SPRING WASHER          | 0          | 8 PCS  |
| D         | CENTER RAIL        | 2 PCS  | 4             | WOOD SCREW M3.5 x 16mm    | A          | 12 PCS |
| E         | CENTER SUPPORT     | 3 PCS  | 5             |                           | SSSS A     | 4 PCS  |
| F         | CENTER SUPPORT LEG | 6 PCS  | -             |                           |            |        |
| G         | BED LEG            | 4 PCS  | 6             | BED SLAT SIDE FITTER      |            | 26 PCS |
| Н         | BED SLAT           | 39 PCS | 7             | BED SLAT CENTER FITTER    | $\Diamond$ | 26 PCS |
|           | 1                  |        | 8             | M4 ALLEN KEY (BALL SHAPE) | Γ          | 1 PC   |
|           |                    |        | 9             | M5 ALLEN KEY (BALL SHAPE) | ĺ          | 1 PC   |