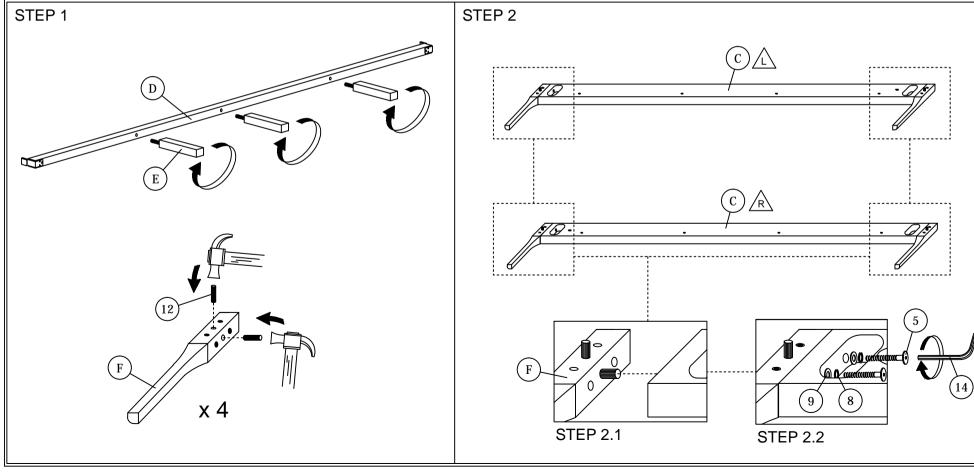

Read this instruction carefully. See hardware and furniture part list for guidance. Be sure all parts are complete, before you assemble. Place all wooden furniture parts on a clean and flat soft surface to prevent from being scratched. Follow the figure to start assembling.

CAUTIONS: 1. Do not FULLY - TIGHTEN the nut or nut bolt until all nut or bolt is ready assembed.

2. Do not OVER - TIGHTEN the nut or bolt to avoid causing damages to the thread.

3. Keep all hardware parts out of reach of children.

NOTE: THE LIST AND QUANTITY SHOWN ARE FOR 1 UNIT ASSEMBLY.

Tool needed: Screwdriver & Hammer (not provider).

| PART LIST |                    |       |  |
|-----------|--------------------|-------|--|
| ITEM      | DESCRIPTION        | QTY   |  |
| A         | HEADBOARD          | 1 PC  |  |
| В         | FOOTBOARD          | 1 PC  |  |
| С         | SIDE RAIL (L&R)    | 2 PCS |  |
| D         | CENTER RAIL        | 1 PC  |  |
| E         | CENTER SUPPORT LEG | 3 PCS |  |
| F         | LEG                | 4 PCS |  |
| G         | BED SLAT           | 1 SET |  |
| Н         | SIDE RAIL SUPPORT  | 2 PCS |  |

| HARDWARE LIST |                           |                                             |        |
|---------------|---------------------------|---------------------------------------------|--------|
| ITEM          | DESCRIPTION               |                                             | QTY    |
| 1             | JCBC BOLT M6 x 20mm       | (WWW□€)                                     | 2 PCS  |
| 2             | JCBC BOLT M6 x 30mm       | <b>((((((((((((((((((((((((((((((((((((</b> | 2 PCS  |
| 3             | JCBC BOLT M6 x 45mm       | ((((((((((((((((((((((((((((((((((((((      | 8 PCS  |
| 4             | JCBB BOLT M8 x 40mm       | <b>((((((((((((((((((((((((((((((((((((</b> | 4 PCS  |
| 5             | JCBB BOLT M8 x 50mm       | ccaccaccacc                                 | 12 PCS |
| 6             | M6 SPRING WASHER          | 0                                           | 4 PCS  |
| 7             | M6 FLAT WASHER            | 0                                           | 4 PCS  |
| 8             | M8 SPRING WASHER          | 0                                           | 16 PCS |
| 9             | M8 FLAT WASHER            | 0                                           | 16 PCS |
| 10            | WOOD SCREW M4 x 25mm      | -mm:()                                      | 8 PCS  |
| 11            | WOOD SCREW M4 x 38mm      |                                             | 9 PCS  |
| 12            | WOOD DOWEL M10 x 30mm     |                                             | 8 PCS  |
| 13            | M4 ALLEN KEY (BALL SHAPE) |                                             | 1 PC   |
| 14            | M5 ALLEN KEY (BALL SHAPE) |                                             | 1 PC   |
| 15            | VMB 3062 L Bracket        | $\Omega$                                    | 2 PCS  |