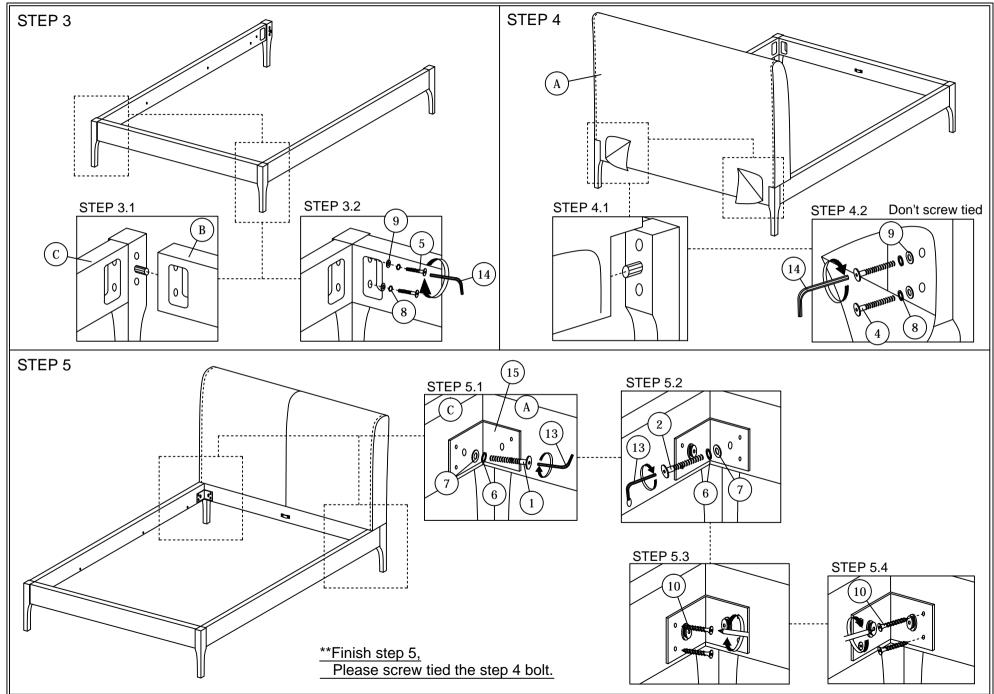

Read this instruction carefully. See hardware and furniture part list for guidance. Be sure all parts are complete, before you assemble. Place all wooden furniture parts on a clean and flat soft surface to prevent from being scratched. Follow the figure to start assembling.

CAUTIONS: 1. Do not FULLY - TIGHTEN the nut or nut bolt until all nut or bolt is ready assembed.

2. Do not OVER - TIGHTEN the nut or bolt to avoid causing damages to the thread.

3. Keep all hardware parts out of reach of children.

NOTE: THE LIST AND QUANTITY SHOWN ARE FOR 1 UNIT ASSEMBLY.

Tool needed: Screwdriver & Hammer (not provider).

| PART LIST |                    |       |  |
|-----------|--------------------|-------|--|
| ITEM      | DESCRIPTION        | QTY   |  |
| A         | HEADBOARD          | 1 PC  |  |
| В         | FOOTBOARD          | 1 PC  |  |
| С         | SIDE RAIL (L&R)    | 2 PCS |  |
| D         | CENTER RAIL        | 1 PC  |  |
| E         | CENTER SUPPORT LEG | 3 PCS |  |
| F         | LEG                | 4 PCS |  |
| G         | BED SLAT           | 1 SET |  |
| Н         | SIDE RAIL SUPPORT  | 2 PCS |  |

| HARDWARE LIST |                           |                                             |        |
|---------------|---------------------------|---------------------------------------------|--------|
| ITEM          | DESCRIPTION               |                                             | QTY    |
| 1             | JCBC BOLT M6 x 20mm       | (WWW□€)                                     | 2 PCS  |
| 2             | JCBC BOLT M6 x 30mm       | <b>((((((((((((((((((((((((((((((((((((</b> | 2 PCS  |
| 3             | JCBC BOLT M6 x 45mm       | ((((((((((((((((((((((((((((((((((((((      | 8 PCS  |
| 4             | JCBB BOLT M8 x 40mm       | <b>((((((((((((((((((((((((((((((((((((</b> | 4 PCS  |
| 5             | JCBB BOLT M8 x 50mm       | ccaccaccacc                                 | 12 PCS |
| 6             | M6 SPRING WASHER          | 0                                           | 4 PCS  |
| 7             | M6 FLAT WASHER            | 0                                           | 4 PCS  |
| 8             | M8 SPRING WASHER          | 0                                           | 16 PCS |
| 9             | M8 FLAT WASHER            | 0                                           | 16 PCS |
| 10            | WOOD SCREW M4 x 25mm      | -mm:()                                      | 8 PCS  |
| 11            | WOOD SCREW M4 x 38mm      |                                             | 9 PCS  |
| 12            | WOOD DOWEL M10 x 30mm     |                                             | 8 PCS  |
| 13            | M4 ALLEN KEY (BALL SHAPE) |                                             | 1 PC   |
| 14            | M5 ALLEN KEY (BALL SHAPE) |                                             | 1 PC   |
| 15            | VMB 3062 L Bracket        | $\Omega$                                    | 2 PCS  |