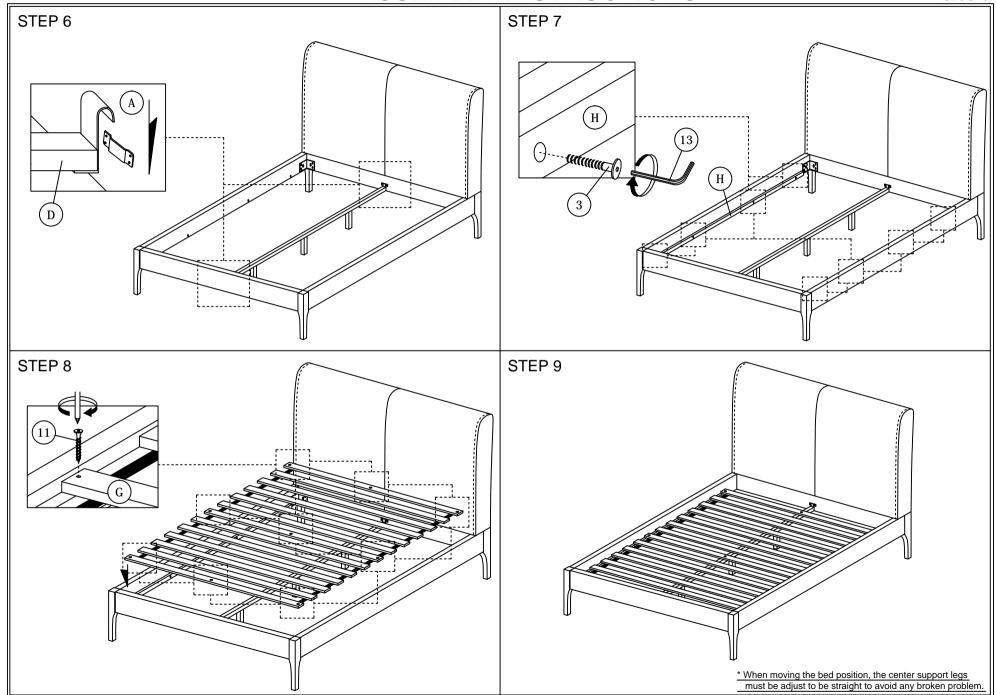

Read this instruction carefully. See hardware and furniture part list for guidance. Be sure all parts are complete, before you assemble. Place all wooden furniture parts on a clean and flat soft surface to prevent from being scratched. Follow the figure to start assembling.

CAUTIONS: 1. Do not FULLY - TIGHTEN the nut or nut bolt until all nut or bolt is ready assembed.

2. Do not OVER - TIGHTEN the nut or bolt to avoid causing damages to the thread.

3. Keep all hardware parts out of reach of children.

NOTE: THE LIST AND QUANTITY SHOWN ARE FOR 1 UNIT ASSEMBLY.

Tool needed: Screwdriver & Hammer (not provider).

| PART LIST |                    |       |  |
|-----------|--------------------|-------|--|
| ITEM      | DESCRIPTION        | QTY   |  |
| A         | HEADBOARD          | 1 PC  |  |
| В         | FOOTBOARD          | 1 PC  |  |
| С         | SIDE RAIL (L&R)    | 2 PCS |  |
| D         | CENTER RAIL        | 1 PC  |  |
| E         | CENTER SUPPORT LEG | 3 PCS |  |
| F         | LEG                | 4 PCS |  |
| G         | BED SLAT           | 1 SET |  |
| Н         | SIDE RAIL SUPPORT  | 2 PCS |  |

| HARDWARE LIST |                           |                                             |        |
|---------------|---------------------------|---------------------------------------------|--------|
| ITEM          | DESCRIPTION               |                                             | QTY    |
| 1             | JCBC BOLT M6 x 20mm       | (WWW□€)                                     | 2 PCS  |
| 2             | JCBC BOLT M6 x 30mm       | <b>((((((((((((((((((((((((((((((((((((</b> | 2 PCS  |
| 3             | JCBC BOLT M6 x 45mm       | ((((((((((((((((((((((((((((((((((((((      | 8 PCS  |
| 4             | JCBB BOLT M8 x 40mm       | <b>((((((((((((((((((((((((((((((((((((</b> | 4 PCS  |
| 5             | JCBB BOLT M8 x 50mm       | ccaccaccacc                                 | 12 PCS |
| 6             | M6 SPRING WASHER          | 0                                           | 4 PCS  |
| 7             | M6 FLAT WASHER            | 0                                           | 4 PCS  |
| 8             | M8 SPRING WASHER          | 0                                           | 16 PCS |
| 9             | M8 FLAT WASHER            | 0                                           | 16 PCS |
| 10            | WOOD SCREW M4 x 25mm      | -mm:()                                      | 8 PCS  |
| 11            | WOOD SCREW M4 x 38mm      |                                             | 9 PCS  |
| 12            | WOOD DOWEL M10 x 30mm     |                                             | 8 PCS  |
| 13            | M4 ALLEN KEY (BALL SHAPE) |                                             | 1 PC   |
| 14            | M5 ALLEN KEY (BALL SHAPE) |                                             | 1 PC   |
| 15            | VMB 3062 L Bracket        | $\Omega$                                    | 2 PCS  |