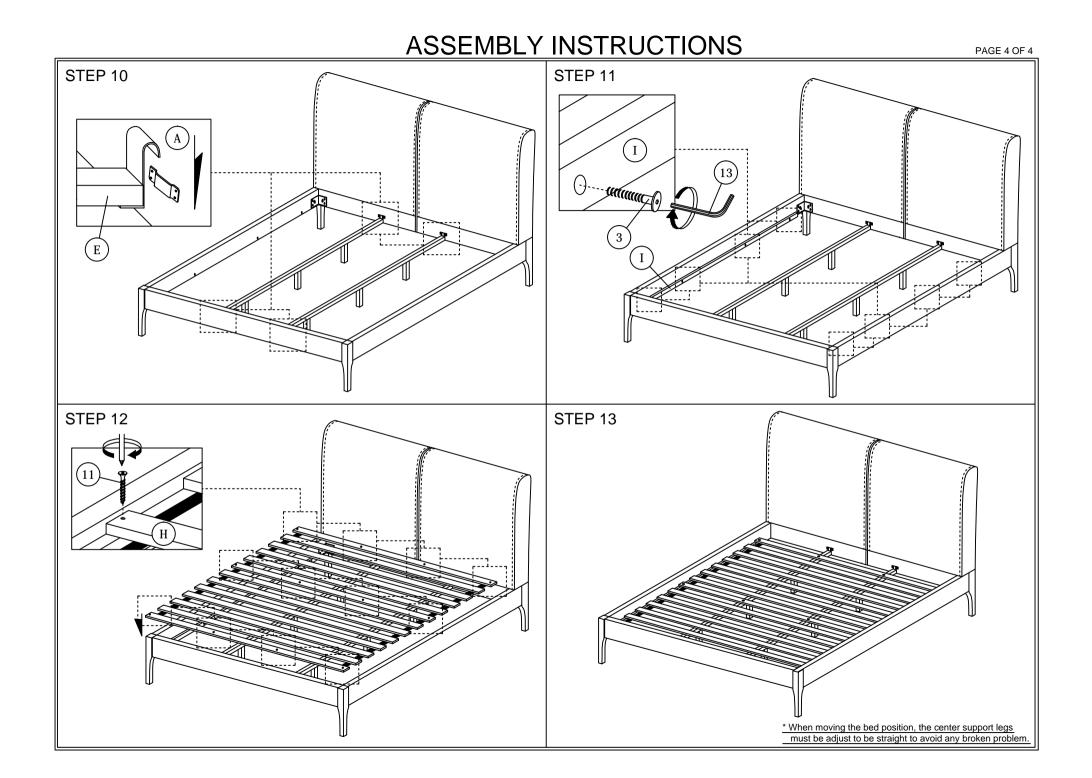

NOTE : THE LIST AND QUANTITY SHOWN ARE FOR 1 UNIT ASSEMBLY. Tool needed : Screwdriver & Hammer (not provider).

| PART LIST |                    |       |  |
|-----------|--------------------|-------|--|
| ITEM      | DESCRIPTION        | QTY   |  |
| Α         | HEADBOARD (LEFT)   | 1 PC  |  |
| В         | HEADBOARD (RIGHT)  | 1 PC  |  |
| С         | FOOTBOARD          | 1 PC  |  |
| D         | SIDE RAIL (L&R)    | 2 PCS |  |
| E         | CENTER RAIL        | 2 PCS |  |
| F         | CENTER SUPPORT LEG | 6 PCS |  |
| G         | LEG                | 4 PCS |  |
| Н         | BED SLAT           | 1 SET |  |
| Ι         | SIDE RAIL SUPPORT  | 2 PCS |  |

| HARDWARE LIST |                           |                                       |        |
|---------------|---------------------------|---------------------------------------|--------|
| ITEM          | DESCRIPTION               |                                       | QTY    |
| 1             | JCBC BOLT M6 x 20mm       | ((((((((((((((((((((((((((((((((((((( | 4 PCS  |
| 2             | JCBC BOLT M6 x 30mm       | ((((((((((((((((((((((((((((((((((((( | 2 PCS  |
| 3             | JCBC BOLT M6 x 45mm       | 0 <b>⊐</b> 000000                     | 8 PCS  |
| 4             | JCBB BOLT M8 x 40mm       | <b></b> 6                             | 4 PCS  |
| 5             | JCBB BOLT M8 x 50mm       | COMMONIUM                             | 16 PCS |
| 6             | M6 SPRING WASHER          | 0                                     | 6 PCS  |
| 7             | M6 FLAT WASHER            | 0                                     | 6 PCS  |
| 8             | M8 SPRING WASHER          | 0                                     | 20 PCS |
| 9             | M8 FLAT WASHER            | 0                                     | 20 PCS |
| 10            | WOOD SCREW M4 x 25mm      |                                       | 12 PCS |
| 11            | WOOD SCREW M4 x 38mm      |                                       | 12 PCS |
| 12            | WOOD DOWEL M10 x 30mm     |                                       | 10 PCS |
| 13            | M4 ALLEN KEY (BALL SHAPE) |                                       | 1 PC   |
| 14            | M5 ALLEN KEY (BALL SHAPE) |                                       | 1 PC   |
| 15            | VMB 3062 L Bracket        | 囟                                     | 2 PCS  |
| 16            | VMB 3069                  | 5                                     | 1 PC   |