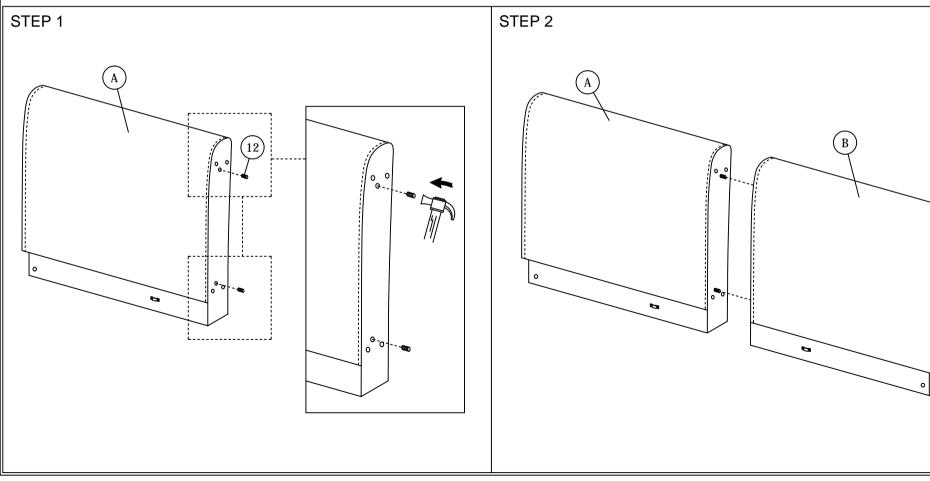

NOTE : THE LIST AND QUANTITY SHOWN ARE FOR 1 UNIT ASSEMBLY. Tool needed : Screwdriver & Hammer (not provider).

| PART LIST |                    |       |  |
|-----------|--------------------|-------|--|
| ITEM      | DESCRIPTION        | QTY   |  |
| Α         | HEADBOARD (LEFT)   | 1 PC  |  |
| В         | HEADBOARD (RIGHT)  | 1 PC  |  |
| С         | FOOTBOARD          | 1 PC  |  |
| D         | SIDE RAIL (L&R)    | 2 PCS |  |
| E         | CENTER RAIL        | 2 PCS |  |
| F         | CENTER SUPPORT LEG | 6 PCS |  |
| G         | LEG                | 4 PCS |  |
| Н         | BED SLAT           | 1 SET |  |
| Ι         | SIDE RAIL SUPPORT  | 2 PCS |  |

| HARDWARE LIST |                           |                                       |        |
|---------------|---------------------------|---------------------------------------|--------|
| ITEM          | DESCRIPTION               |                                       | QTY    |
| 1             | JCBC BOLT M6 x 20mm       | ((((((((((((((((((((((((((((((((((((( | 4 PCS  |
| 2             | JCBC BOLT M6 x 30mm       | ((((((((((((((((((((((((((((((((((((( | 2 PCS  |
| 3             | JCBC BOLT M6 x 45mm       | 0 <b>⊐</b> 000000                     | 8 PCS  |
| 4             | JCBB BOLT M8 x 40mm       | <b></b> 6                             | 4 PCS  |
| 5             | JCBB BOLT M8 x 50mm       | COMMONIUM                             | 16 PCS |
| 6             | M6 SPRING WASHER          | 0                                     | 6 PCS  |
| 7             | M6 FLAT WASHER            | 0                                     | 6 PCS  |
| 8             | M8 SPRING WASHER          | 0                                     | 20 PCS |
| 9             | M8 FLAT WASHER            | 0                                     | 20 PCS |
| 10            | WOOD SCREW M4 x 25mm      |                                       | 12 PCS |
| 11            | WOOD SCREW M4 x 38mm      |                                       | 12 PCS |
| 12            | WOOD DOWEL M10 x 30mm     |                                       | 10 PCS |
| 13            | M4 ALLEN KEY (BALL SHAPE) |                                       | 1 PC   |
| 14            | M5 ALLEN KEY (BALL SHAPE) |                                       | 1 PC   |
| 15            | VMB 3062 L Bracket        | 囟                                     | 2 PCS  |
| 16            | VMB 3069                  | 5                                     | 1 PC   |