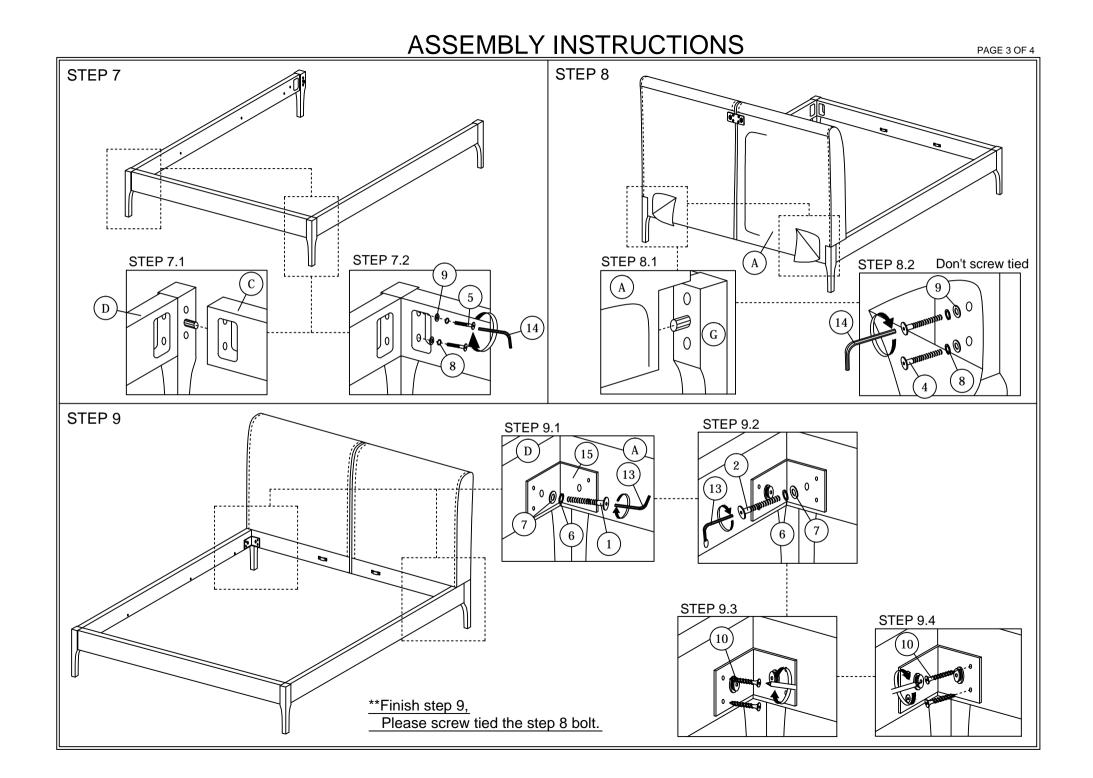

NOTE : THE LIST AND QUANTITY SHOWN ARE FOR 1 UNIT ASSEMBLY. Tool needed : Screwdriver & Hammer (not provider).

| PART LIST |                    |       |  |
|-----------|--------------------|-------|--|
| ITEM      | DESCRIPTION        | QTY   |  |
| Α         | HEADBOARD (LEFT)   | 1 PC  |  |
| В         | HEADBOARD (RIGHT)  | 1 PC  |  |
| С         | FOOTBOARD          | 1 PC  |  |
| D         | SIDE RAIL (L&R)    | 2 PCS |  |
| E         | CENTER RAIL        | 2 PCS |  |
| F         | CENTER SUPPORT LEG | 6 PCS |  |
| G         | LEG                | 4 PCS |  |
| Н         | BED SLAT           | 1 SET |  |
| Ι         | SIDE RAIL SUPPORT  | 2 PCS |  |

| HARDWARE LIST |                           |                                       |        |
|---------------|---------------------------|---------------------------------------|--------|
| ITEM          | DESCRIPTION               |                                       | QTY    |
| 1             | JCBC BOLT M6 x 20mm       | ((((((((((((((((((((((((((((((((((((( | 4 PCS  |
| 2             | JCBC BOLT M6 x 30mm       | ((((((((((((((((((((((((((((((((((((( | 2 PCS  |
| 3             | JCBC BOLT M6 x 45mm       | 0 <b>⊐</b> 000000                     | 8 PCS  |
| 4             | JCBB BOLT M8 x 40mm       | <b></b> 6                             | 4 PCS  |
| 5             | JCBB BOLT M8 x 50mm       | COMMONIUM                             | 16 PCS |
| 6             | M6 SPRING WASHER          | 0                                     | 6 PCS  |
| 7             | M6 FLAT WASHER            | 0                                     | 6 PCS  |
| 8             | M8 SPRING WASHER          | 0                                     | 20 PCS |
| 9             | M8 FLAT WASHER            | 0                                     | 20 PCS |
| 10            | WOOD SCREW M4 x 25mm      |                                       | 12 PCS |
| 11            | WOOD SCREW M4 x 38mm      |                                       | 12 PCS |
| 12            | WOOD DOWEL M10 x 30mm     |                                       | 10 PCS |
| 13            | M4 ALLEN KEY (BALL SHAPE) |                                       | 1 PC   |
| 14            | M5 ALLEN KEY (BALL SHAPE) |                                       | 1 PC   |
| 15            | VMB 3062 L Bracket        | 囟                                     | 2 PCS  |
| 16            | VMB 3069                  | 5                                     | 1 PC   |