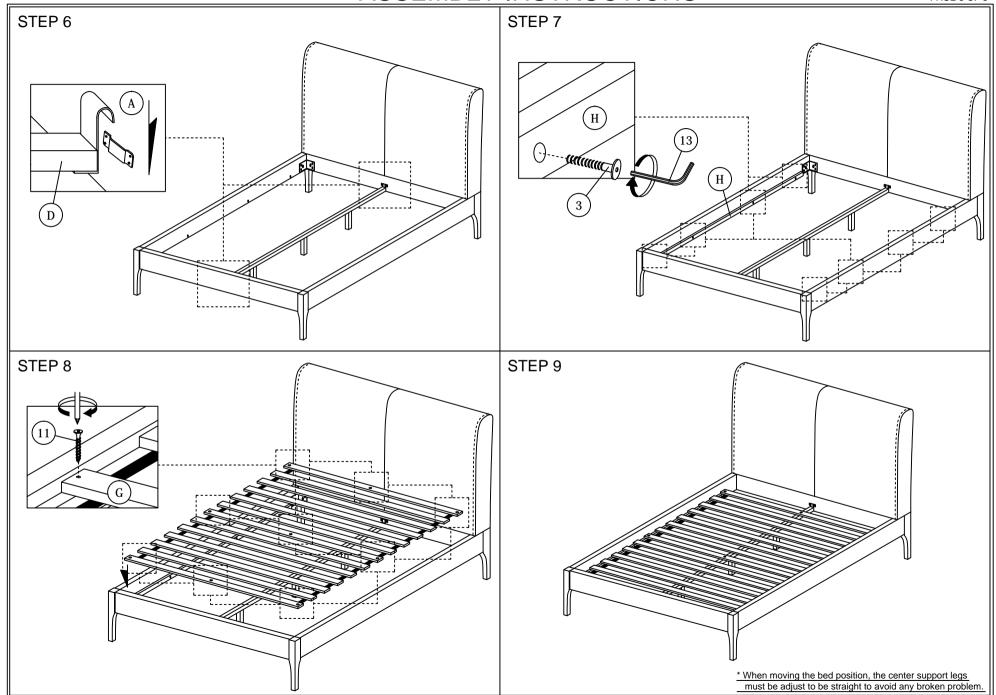

## **ASSEMBLY INSTRUCTIONS**

Read this instruction carefully. See hardware and furniture part list for guidance. Be sure all parts are complete, before you assemble. Place all wooden furniture parts on a clean and flat soft surface to prevent from being scratched. Follow the figure to start assembling.

CAUTIONS: 1. Do not FULLY - TIGHTEN the nut or nut bolt until all nut or bolt is ready assembed.

2. Do not OVER - TIGHTEN the nut or bolt to avoid causing damages to the thread.

3. Keep all hardware parts out of reach of children.

NOTE: THE LIST AND QUANTITY SHOWN ARE FOR 1 UNIT ASSEMBLY.

Tool needed: Screwdriver & Hammer (not provider).

| PART LIST |                    |       |  |
|-----------|--------------------|-------|--|
| ITEM      | DESCRIPTION        | QTY   |  |
| Α         | HEADBOARD          | 1 PC  |  |
| В         | FOOTBOARD          | 1 PC  |  |
| С         | SIDE RAIL (L&R)    | 2 PCS |  |
| D         | CENTER RAIL        | 1 PC  |  |
| E         | CENTER SUPPORT LEG | 3 PCS |  |
| F         | LEG                | 4 PCS |  |
| G         | BED SLAT           | 1 SET |  |
| Н         | SIDE RAIL SUPPORT  | 2 PCS |  |

| HARDWARE LIST |                           |                                        |        |  |
|---------------|---------------------------|----------------------------------------|--------|--|
| ITEM          | DESCRIPTION               |                                        | QTY    |  |
| 1             | JCBC BOLT M6 x 20mm       | (CCCCCCCCCCCCCCCCCCCCCCCCCCCCCCCCCCCC  | 2 PCS  |  |
| 2             | JCBC BOLT M6 x 30mm       | (((((((((((((((((((((((((((((((((((((( | 2 PCS  |  |
| 3             | JCBC BOLT M6 x 45mm       | <b>.</b> @⊐                            | 8 PCS  |  |
| 4             | JCBB BOLT M8 x 40mm       | aaaaaaac=()                            | 4 PCS  |  |
| 5             | JCBB BOLT M8 x 50mm       |                                        | 12 PCS |  |
| 6             | M6 SPRING WASHER          | 0                                      | 4 PCS  |  |
| 7             | M6 FLAT WASHER            | 0                                      | 4 PCS  |  |
| 8             | M8 SPRING WASHER          | 0                                      | 16 PCS |  |
| 9             | M8 FLAT WASHER            | 0                                      | 16 PCS |  |
| 10            | WOOD SCREW M4 x 25mm      |                                        | 8 PCS  |  |
| 11            | WOOD SCREW M4 x 38mm      | -mm-1)                                 | 9 PCS  |  |
| 12            | WOOD DOWEL M10 x 30mm     |                                        | 8 PCS  |  |
| 13            | M4 ALLEN KEY (BALL SHAPE) |                                        | 1 PC   |  |
| 14            | M5 ALLEN KEY (BALL SHAPE) |                                        | 1 PC   |  |
| 15            | VMB 3062 L Bracket        | $\overline{\Omega}$                    | 2 PCS  |  |