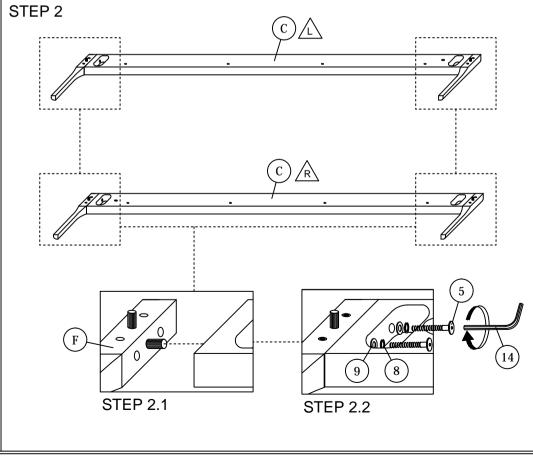

## **ASSEMBLY INSTRUCTIONS**

Read this instruction carefully. See hardware and furniture part list for guidance. Be sure all parts are complete, before you assemble. Place all wooden furniture parts on a clean and flat soft surface to prevent from being scratched. Follow the figure to start assembling.

CAUTIONS: 1. Do not FULLY - TIGHTEN the nut or nut bolt until all nut or bolt is ready assembed.

2. Do not OVER - TIGHTEN the nut or bolt to avoid causing damages to the thread.

3. Keep all hardware parts out of reach of children.

NOTE: THE LIST AND QUANTITY SHOWN ARE FOR 1 UNIT ASSEMBLY.

Tool needed: Screwdriver & Hammer (not provider).

| PART LIST |                    |       |  |
|-----------|--------------------|-------|--|
| ITEM      | DESCRIPTION        | QTY   |  |
| Α         | HEADBOARD          | 1 PC  |  |
| В         | FOOTBOARD          | 1 PC  |  |
| С         | SIDE RAIL (L&R)    | 2 PCS |  |
| D         | CENTER RAIL        | 1 PC  |  |
| E         | CENTER SUPPORT LEG | 3 PCS |  |
| F         | LEG                | 4 PCS |  |
| G         | BED SLAT           | 1 SET |  |
| Н         | SIDE RAIL SUPPORT  | 2 PCS |  |

| HARDWARE LIST |                           |                                        |        |  |
|---------------|---------------------------|----------------------------------------|--------|--|
| ITEM          | DESCRIPTION               |                                        | QTY    |  |
| 1             | JCBC BOLT M6 x 20mm       | (CCCCCCCCCCCCCCCCCCCCCCCCCCCCCCCCCCCC  | 2 PCS  |  |
| 2             | JCBC BOLT M6 x 30mm       | (((((((((((((((((((((((((((((((((((((( | 2 PCS  |  |
| 3             | JCBC BOLT M6 x 45mm       | <b>.</b> @⊐                            | 8 PCS  |  |
| 4             | JCBB BOLT M8 x 40mm       | aaaaaaac=()                            | 4 PCS  |  |
| 5             | JCBB BOLT M8 x 50mm       |                                        | 12 PCS |  |
| 6             | M6 SPRING WASHER          | 0                                      | 4 PCS  |  |
| 7             | M6 FLAT WASHER            | 0                                      | 4 PCS  |  |
| 8             | M8 SPRING WASHER          | 0                                      | 16 PCS |  |
| 9             | M8 FLAT WASHER            | 0                                      | 16 PCS |  |
| 10            | WOOD SCREW M4 x 25mm      |                                        | 8 PCS  |  |
| 11            | WOOD SCREW M4 x 38mm      | -mm-1)                                 | 9 PCS  |  |
| 12            | WOOD DOWEL M10 x 30mm     |                                        | 8 PCS  |  |
| 13            | M4 ALLEN KEY (BALL SHAPE) |                                        | 1 PC   |  |
| 14            | M5 ALLEN KEY (BALL SHAPE) |                                        | 1 PC   |  |
| 15            | VMB 3062 L Bracket        | $\overline{\Omega}$                    | 2 PCS  |  |