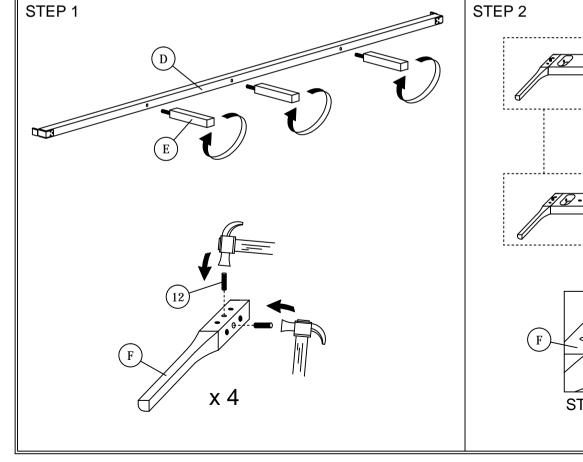

## **ASSEMBLY INSTRUCTIONS**

Read this instruction carefully. See hardware and furniture part list for guidance. Be sure all parts are complete, before you assemble. Place all wooden furniture parts on a clean and flat soft surface to prevent from being scratched. Follow the figure to start assembling.

CAUTIONS: 1. Do not FULLY - TIGHTEN the nut or nut bolt until all nut or bolt is ready assembed.

2. Do not OVER - TIGHTEN the nut or bolt to avoid causing damages to the thread.

3. Keep all hardware parts out of reach of children.

NOTE: THE LIST AND QUANTITY SHOWN ARE FOR 1 UNIT ASSEMBLY.

Tool needed: Screwdriver & Hammer (not provider).

| PART LIST |                    |       |  |
|-----------|--------------------|-------|--|
| ITEM      | DESCRIPTION        | QTY   |  |
| Α         | HEADBOARD          | 1 PC  |  |
| В         | FOOTBOARD          | 1 PC  |  |
| С         | SIDE RAIL (L&R)    | 2 PCS |  |
| D         | CENTER RAIL        | 1 PC  |  |
| E         | CENTER SUPPORT LEG | 3 PCS |  |
| F         | LEG                | 4 PCS |  |
| G         | BED SLAT           | 1 SET |  |
| Н         | SIDE RAIL SUPPORT  | 2 PCS |  |

| HARDWARE LIST |                           |                                        |        |  |
|---------------|---------------------------|----------------------------------------|--------|--|
| ITEM          | DESCRIPTION               |                                        | QTY    |  |
| 1             | JCBC BOLT M6 x 20mm       | (CCCCCCCCCCCCCCCCCCCCCCCCCCCCCCCCCCCC  | 2 PCS  |  |
| 2             | JCBC BOLT M6 x 30mm       | (((((((((((((((((((((((((((((((((((((( | 2 PCS  |  |
| 3             | JCBC BOLT M6 x 45mm       | <b>.</b> @⊐                            | 8 PCS  |  |
| 4             | JCBB BOLT M8 x 40mm       | aaaaaaac=()                            | 4 PCS  |  |
| 5             | JCBB BOLT M8 x 50mm       |                                        | 12 PCS |  |
| 6             | M6 SPRING WASHER          | 0                                      | 4 PCS  |  |
| 7             | M6 FLAT WASHER            | 0                                      | 4 PCS  |  |
| 8             | M8 SPRING WASHER          | 0                                      | 16 PCS |  |
| 9             | M8 FLAT WASHER            | 0                                      | 16 PCS |  |
| 10            | WOOD SCREW M4 x 25mm      |                                        | 8 PCS  |  |
| 11            | WOOD SCREW M4 x 38mm      | -mm-1)                                 | 9 PCS  |  |
| 12            | WOOD DOWEL M10 x 30mm     |                                        | 8 PCS  |  |
| 13            | M4 ALLEN KEY (BALL SHAPE) |                                        | 1 PC   |  |
| 14            | M5 ALLEN KEY (BALL SHAPE) |                                        | 1 PC   |  |
| 15            | VMB 3062 L Bracket        | $\overline{\Omega}$                    | 2 PCS  |  |