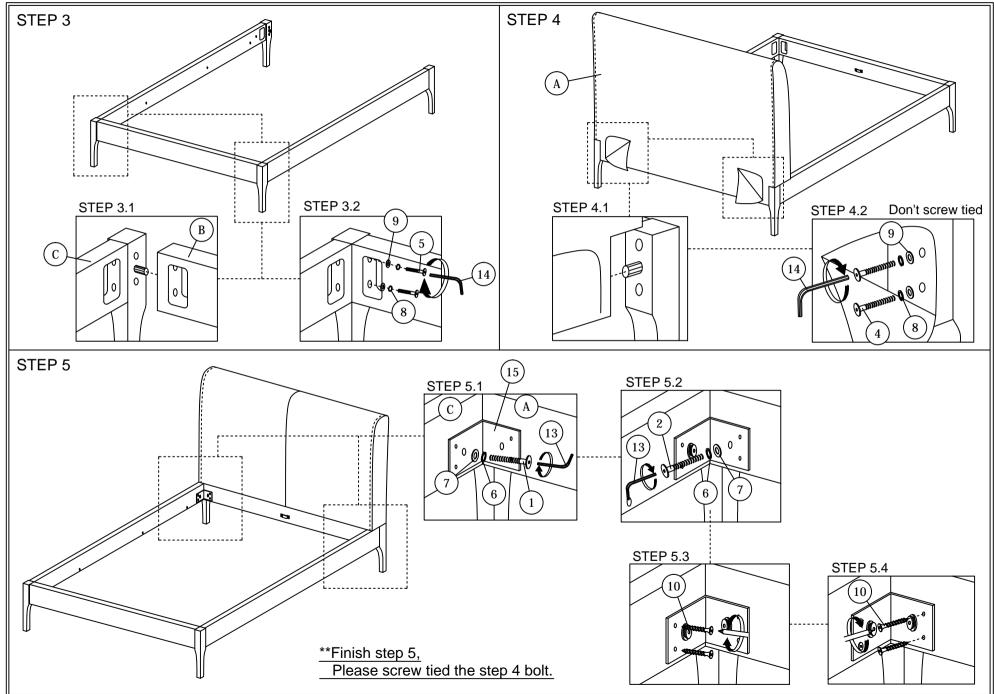

## **ASSEMBLY INSTRUCTIONS**

Read this instruction carefully. See hardware and furniture part list for guidance. Be sure all parts are complete, before you assemble. Place all wooden furniture parts on a clean and flat soft surface to prevent from being scratched. Follow the figure to start assembling.

CAUTIONS: 1. Do not FULLY - TIGHTEN the nut or nut bolt until all nut or bolt is ready assembed.

2. Do not OVER - TIGHTEN the nut or bolt to avoid causing damages to the thread.

3. Keep all hardware parts out of reach of children.

NOTE: THE LIST AND QUANTITY SHOWN ARE FOR 1 UNIT ASSEMBLY.

Tool needed: Screwdriver & Hammer (not provider).

| PART LIST |                    |       |  |
|-----------|--------------------|-------|--|
| ITEM      | DESCRIPTION        | QTY   |  |
| Α         | HEADBOARD          | 1 PC  |  |
| В         | FOOTBOARD          | 1 PC  |  |
| С         | SIDE RAIL (L&R)    | 2 PCS |  |
| D         | CENTER RAIL        | 1 PC  |  |
| E         | CENTER SUPPORT LEG | 3 PCS |  |
| F         | LEG                | 4 PCS |  |
| G         | BED SLAT           | 1 SET |  |
| Н         | SIDE RAIL SUPPORT  | 2 PCS |  |

| HARDWARE LIST |                           |                                        |        |  |
|---------------|---------------------------|----------------------------------------|--------|--|
| ITEM          | DESCRIPTION               |                                        | QTY    |  |
| 1             | JCBC BOLT M6 x 20mm       | (CCCCCCCCCCCCCCCCCCCCCCCCCCCCCCCCCCCC  | 2 PCS  |  |
| 2             | JCBC BOLT M6 x 30mm       | (((((((((((((((((((((((((((((((((((((( | 2 PCS  |  |
| 3             | JCBC BOLT M6 x 45mm       | <b>.</b> @⊐                            | 8 PCS  |  |
| 4             | JCBB BOLT M8 x 40mm       | aaaaaaac=()                            | 4 PCS  |  |
| 5             | JCBB BOLT M8 x 50mm       |                                        | 12 PCS |  |
| 6             | M6 SPRING WASHER          | 0                                      | 4 PCS  |  |
| 7             | M6 FLAT WASHER            | 0                                      | 4 PCS  |  |
| 8             | M8 SPRING WASHER          | 0                                      | 16 PCS |  |
| 9             | M8 FLAT WASHER            | 0                                      | 16 PCS |  |
| 10            | WOOD SCREW M4 x 25mm      |                                        | 8 PCS  |  |
| 11            | WOOD SCREW M4 x 38mm      | -mm-1)                                 | 9 PCS  |  |
| 12            | WOOD DOWEL M10 x 30mm     |                                        | 8 PCS  |  |
| 13            | M4 ALLEN KEY (BALL SHAPE) |                                        | 1 PC   |  |
| 14            | M5 ALLEN KEY (BALL SHAPE) |                                        | 1 PC   |  |
| 15            | VMB 3062 L Bracket        | $\overline{\Omega}$                    | 2 PCS  |  |