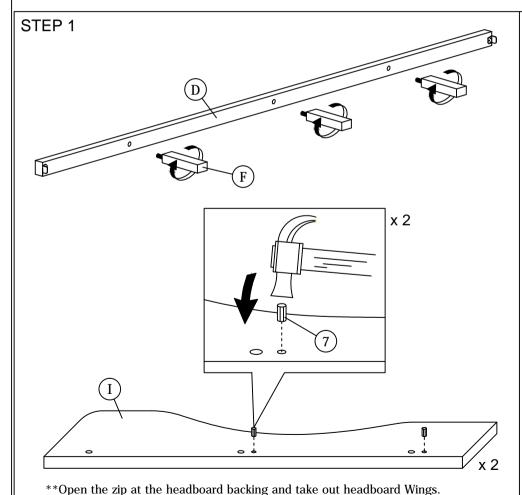

NOTE: THE LIST AND QUANTITY SHOWN ARE FOR 1 UNIT ASSEMBLY.

Tool needed: Screwdriver & Hammer (not provider).

| PART LIST |                       |        |  |
|-----------|-----------------------|--------|--|
| ITEM      | DESCRIPTION           | QTY    |  |
| A         | HEADBOARD             | 1 PC   |  |
| В         | FOOTBOARD             | 1 PC   |  |
| С         | SIDE RAIL             | 2 PCS  |  |
| D         | CENTER RAIL           | 1 PC   |  |
| E         | CENTER SUPPORT        | 2 PCS  |  |
| F         | CENTER SUPPORT LEG    | 3 PCS  |  |
| G         | BED SLAT              | 24 PCS |  |
| H         | BED LEG               | 4 PCS  |  |
| I         | HEADBOARD WINGS (L&R) | 2 PCS  |  |
| J         | HEADBOARD SUPPORT LEG | 2 PCS  |  |

| HARDWARE LIST |                           |                   |        |
|---------------|---------------------------|-------------------|--------|
| ITEM          | DESCRIPTION               |                   | QTY    |
| 1             | JCBB BOLT M8 x 45mm       | aaaaaaaa⊏()       | 14 PCS |
| 2             | M8 FLAT WASHER            | 0                 | 14 PCS |
| 3             | M8 SPRING WASHER          |                   | 14 PCS |
| 4             | PVC BLACK WASHER          |                   | 6 PCS  |
| 5             | BED SLAT SIDE FITTER      |                   | 24 PCS |
| 6             | BED SLAT CENTER FITTER    | $\Diamond$        | 12 PCS |
| 7             | WOOD DOWEL M10 x 30mm     |                   | 4 PCS  |
| 8             | WOOD SCREW M3.5 x 16mm    | <del>-mm-</del> F | 8 PCS  |
| 9             | WOOD SCREW M4 x 20mm      | -                 | 2 PCS  |
| 10            | M5 ALLEN KEY (BALL SHAPE) |                   | 1 PC   |