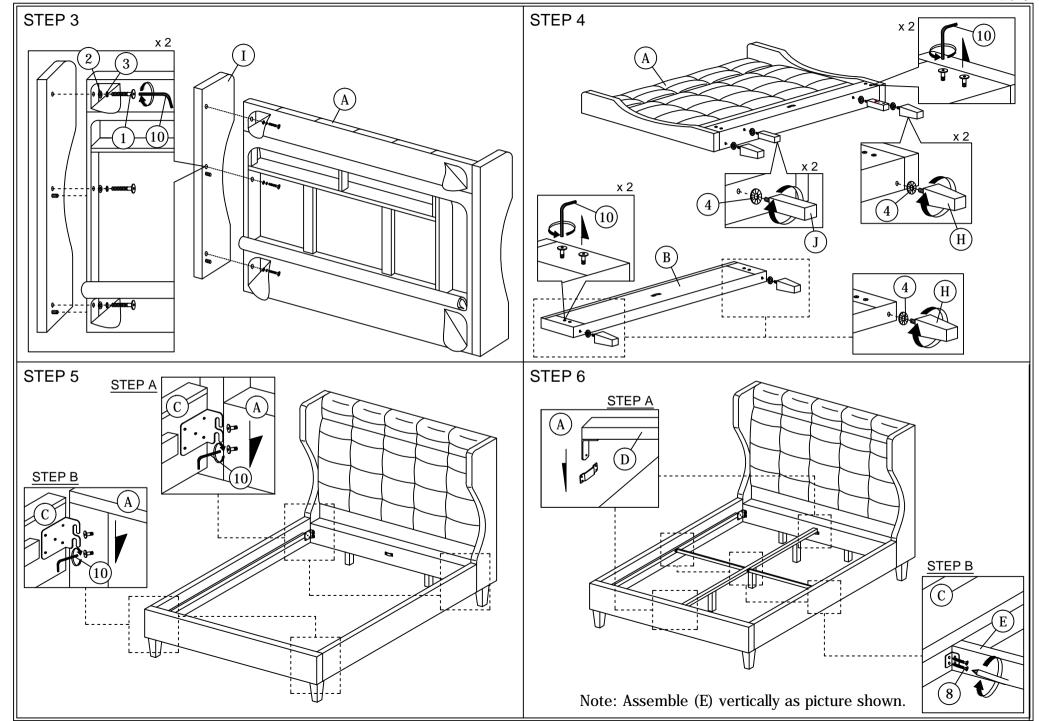

NOTE: THE LIST AND QUANTITY SHOWN ARE FOR 1 UNIT ASSEMBLY.

Tool needed: Screwdriver & Hammer (not provider).

| PART LIST |                       |        |  |
|-----------|-----------------------|--------|--|
| ITEM      | DESCRIPTION           | QTY    |  |
| A         | HEADBOARD             | 1 PC   |  |
| В         | FOOTBOARD             | 1 PC   |  |
| С         | SIDE RAIL             | 2 PCS  |  |
| D         | CENTER RAIL           | 1 PC   |  |
| E         | CENTER SUPPORT        | 2 PCS  |  |
| F         | CENTER SUPPORT LEG    | 3 PCS  |  |
| G         | BED SLAT              | 24 PCS |  |
| H         | BED LEG               | 4 PCS  |  |
| I         | HEADBOARD WINGS (L&R) | 2 PCS  |  |
| J         | HEADBOARD SUPPORT LEG | 2 PCS  |  |

| HARDWARE LIST |                           |                   |        |
|---------------|---------------------------|-------------------|--------|
| ITEM          | DESCRIPTION               |                   | QTY    |
| 1             | JCBB BOLT M8 x 45mm       | aaaaaaaa⊏()       | 14 PCS |
| 2             | M8 FLAT WASHER            | 0                 | 14 PCS |
| 3             | M8 SPRING WASHER          |                   | 14 PCS |
| 4             | PVC BLACK WASHER          |                   | 6 PCS  |
| 5             | BED SLAT SIDE FITTER      |                   | 24 PCS |
| 6             | BED SLAT CENTER FITTER    | $\Diamond$        | 12 PCS |
| 7             | WOOD DOWEL M10 x 30mm     |                   | 4 PCS  |
| 8             | WOOD SCREW M3.5 x 16mm    | <del>-mm-</del> F | 8 PCS  |
| 9             | WOOD SCREW M4 x 20mm      | -                 | 2 PCS  |
| 10            | M5 ALLEN KEY (BALL SHAPE) |                   | 1 PC   |