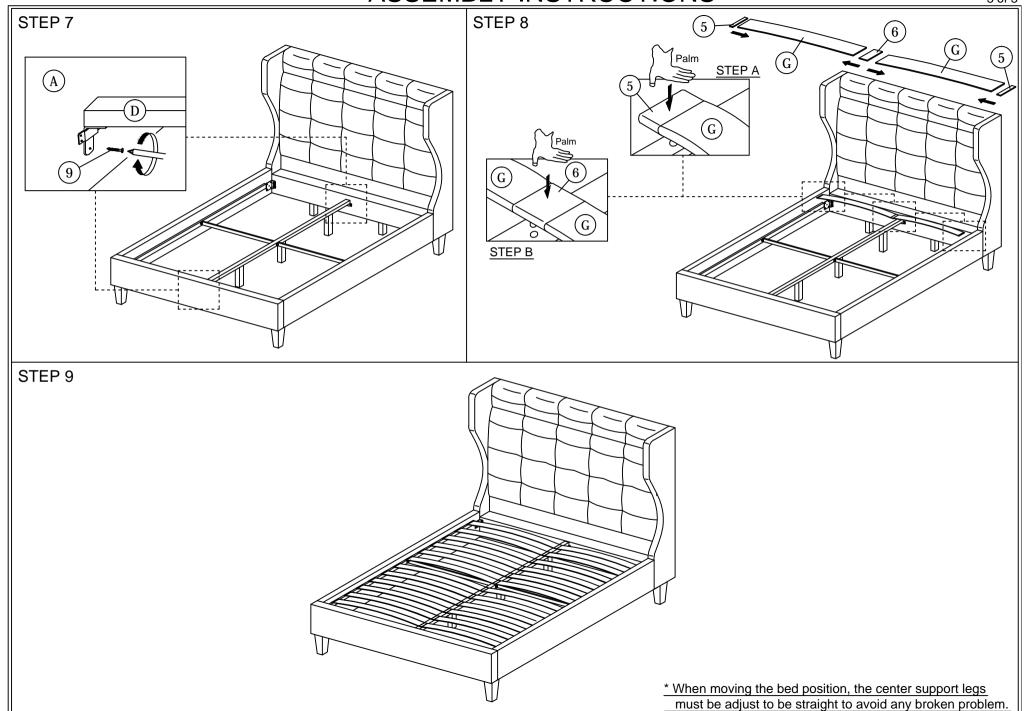

NOTE: THE LIST AND QUANTITY SHOWN ARE FOR 1 UNIT ASSEMBLY.

Tool needed: Screwdriver & Hammer (not provider).

| PART LIST |                       |        |  |
|-----------|-----------------------|--------|--|
| ITEM      | DESCRIPTION           | QTY    |  |
| A         | HEADBOARD             | 1 PC   |  |
| В         | FOOTBOARD             | 1 PC   |  |
| С         | SIDE RAIL             | 2 PCS  |  |
| D         | CENTER RAIL           | 1 PC   |  |
| E         | CENTER SUPPORT        | 2 PCS  |  |
| F         | CENTER SUPPORT LEG    | 3 PCS  |  |
| G         | BED SLAT              | 24 PCS |  |
| H         | BED LEG               | 4 PCS  |  |
| I         | HEADBOARD WINGS (L&R) | 2 PCS  |  |
| J         | HEADBOARD SUPPORT LEG | 2 PCS  |  |

| HARDWARE LIST |                           |                   |        |
|---------------|---------------------------|-------------------|--------|
| ITEM          | DESCRIPTION               |                   | QTY    |
| 1             | JCBB BOLT M8 x 45mm       | aaaaaaaa⊏()       | 14 PCS |
| 2             | M8 FLAT WASHER            | 0                 | 14 PCS |
| 3             | M8 SPRING WASHER          |                   | 14 PCS |
| 4             | PVC BLACK WASHER          |                   | 6 PCS  |
| 5             | BED SLAT SIDE FITTER      |                   | 24 PCS |
| 6             | BED SLAT CENTER FITTER    | $\Diamond$        | 12 PCS |
| 7             | WOOD DOWEL M10 x 30mm     |                   | 4 PCS  |
| 8             | WOOD SCREW M3.5 x 16mm    | <del>-mm-</del> F | 8 PCS  |
| 9             | WOOD SCREW M4 x 20mm      | -                 | 2 PCS  |
| 10            | M5 ALLEN KEY (BALL SHAPE) |                   | 1 PC   |