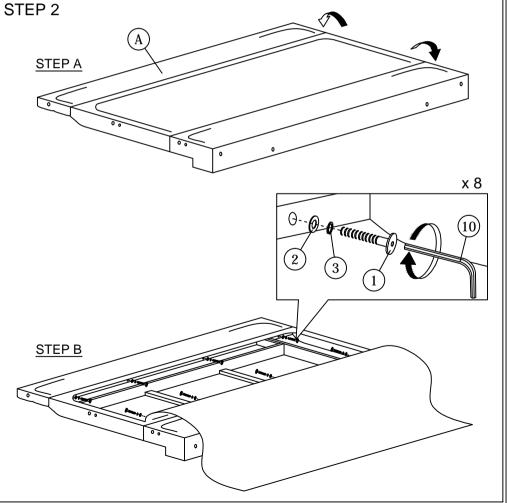

NOTE: THE LIST AND QUANTITY SHOWN ARE FOR 1 UNIT ASSEMBLY.

Tool needed: Screwdriver & Hammer (not provider).

| PART LIST |                       |        |  |
|-----------|-----------------------|--------|--|
| ITEM      | DESCRIPTION           | QTY    |  |
| A         | HEADBOARD             | 1 PC   |  |
| В         | FOOTBOARD             | 1 PC   |  |
| С         | SIDE RAIL             | 2 PCS  |  |
| D         | CENTER RAIL           | 1 PC   |  |
| E         | CENTER SUPPORT        | 2 PCS  |  |
| F         | CENTER SUPPORT LEG    | 3 PCS  |  |
| G         | BED SLAT              | 24 PCS |  |
| H         | BED LEG               | 4 PCS  |  |
| I         | HEADBOARD WINGS (L&R) | 2 PCS  |  |
| J         | HEADBOARD SUPPORT LEG | 2 PCS  |  |

| HARDWARE LIST |                           |                   |        |
|---------------|---------------------------|-------------------|--------|
| ITEM          | DESCRIPTION               |                   | QTY    |
| 1             | JCBB BOLT M8 x 45mm       | aaaaaaaa⊏()       | 14 PCS |
| 2             | M8 FLAT WASHER            | 0                 | 14 PCS |
| 3             | M8 SPRING WASHER          |                   | 14 PCS |
| 4             | PVC BLACK WASHER          |                   | 6 PCS  |
| 5             | BED SLAT SIDE FITTER      |                   | 24 PCS |
| 6             | BED SLAT CENTER FITTER    | $\Diamond$        | 12 PCS |
| 7             | WOOD DOWEL M10 x 30mm     |                   | 4 PCS  |
| 8             | WOOD SCREW M3.5 x 16mm    | <del>-mm-</del> F | 8 PCS  |
| 9             | WOOD SCREW M4 x 20mm      | -                 | 2 PCS  |
| 10            | M5 ALLEN KEY (BALL SHAPE) |                   | 1 PC   |