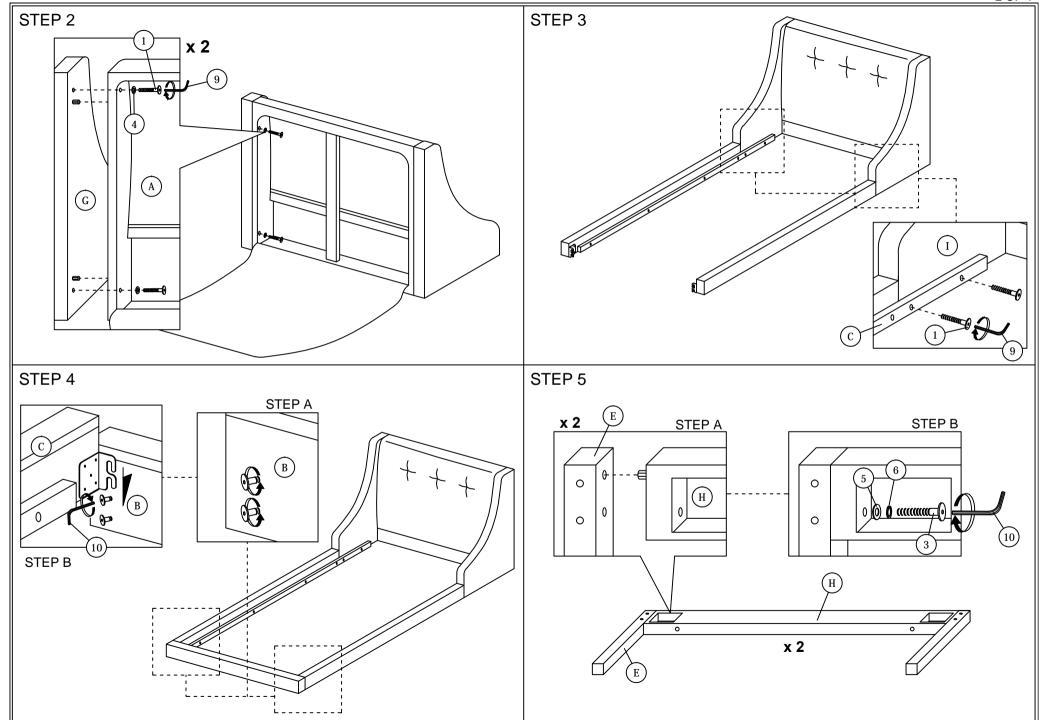

## **ASSEMBLY INSTRUCTIONS**

Read this instruction carefully. See hardware and furniture part list for guidance. Be sure all parts are complete, before you assemble. Place all wooden furniture parts on a clean and flat soft surface to prevent from being scratched. Follow the figure to start assembling.

CAUTIONS: 1. Do not FULLY - TIGHTEN the nut or nut bolt until all nut or bolt is ready assembed.

2. Do not OVER - TIGHTEN the nut or bolt to avoid causing damages to the thread.

3. Keep all hardware parts out of reach of children.

NOTE: THE LIST AND QUANTITY SHOWN ARE FOR 1 UNIT ASSEMBLY

Tool needed: Screwdriver & Hammer (not provider).

| PART LIST |                                       |       |
|-----------|---------------------------------------|-------|
| ITEM      | DESCRIPTION                           | QTY   |
| Α         | HEADBOARD                             | 1 PC  |
| В         | FOOTBOARD                             | 1 PC  |
| С         | SIDE RAIL                             | 2 PCS |
| D         | SLAT                                  | 1 SET |
| E         | BED LEG                               | 4 PCS |
| F         | SIDE RAIL SUPPORT WOOD                | 2 PCS |
| G         | HEADBOARD WINGS (L&R)                 | 2 PCS |
| Н         | HEADBOARD & FOOTBOARD<br>SUPPORT WOOD | 2 PCS |

| HARDWARE LIST             |                                                                                                                                                                                                      |                                                                                                                                                                                                      |  |
|---------------------------|------------------------------------------------------------------------------------------------------------------------------------------------------------------------------------------------------|------------------------------------------------------------------------------------------------------------------------------------------------------------------------------------------------------|--|
| DESCRIPTION               |                                                                                                                                                                                                      | QTY                                                                                                                                                                                                  |  |
| JCBC BOLT M6 x 40mm       | <b>0</b>                                                                                                                                                                                             | 8 PCS                                                                                                                                                                                                |  |
| JCBC BOLT M6 x 70mm       | @                                                                                                                                                                                                    | 12 PCS                                                                                                                                                                                               |  |
| JCBB BOLT M8 x 50mm       | @⊐mmm                                                                                                                                                                                                | 8 PCS                                                                                                                                                                                                |  |
| M6 FLAT WASHER            | 0                                                                                                                                                                                                    | 4 PCS                                                                                                                                                                                                |  |
| M8 FLAT WASHER            | 0                                                                                                                                                                                                    | 8 PCS                                                                                                                                                                                                |  |
| M8 SPRING WASHER          | 0                                                                                                                                                                                                    | 8 PCS                                                                                                                                                                                                |  |
| WOOD SCREW M4 x 38mm      | <b>~~~~~⊕</b>                                                                                                                                                                                        | 6 PCS                                                                                                                                                                                                |  |
| WOOD DOWEL M10 x 30mm     |                                                                                                                                                                                                      | 12 PCS                                                                                                                                                                                               |  |
| M4 ALLEN KEY (BALL SHAPE) |                                                                                                                                                                                                      | 1 PC                                                                                                                                                                                                 |  |
| M5 ALLEN KEY (BALL SHAPE) | Ĵ                                                                                                                                                                                                    | 1 PC                                                                                                                                                                                                 |  |
|                           | DESCRIPTION  JCBC BOLT M6 x 40mm  JCBC BOLT M6 x 70mm  JCBB BOLT M8 x 50mm  M6 FLAT WASHER  M8 FLAT WASHER  M8 SPRING WASHER  WOOD SCREW M4 x 38mm  WOOD DOWEL M10 x 30mm  M4 ALLEN KEY (BALL SHAPE) | DESCRIPTION  JCBC BOLT M6 x 40mm  JCBC BOLT M6 x 70mm  JCBB BOLT M8 x 50mm  M6 FLAT WASHER  M8 FLAT WASHER  M8 SPRING WASHER  WOOD SCREW M4 x 38mm  WOOD DOWEL M10 x 30mm  M4 ALLEN KEY (BALL SHAPE) |  |