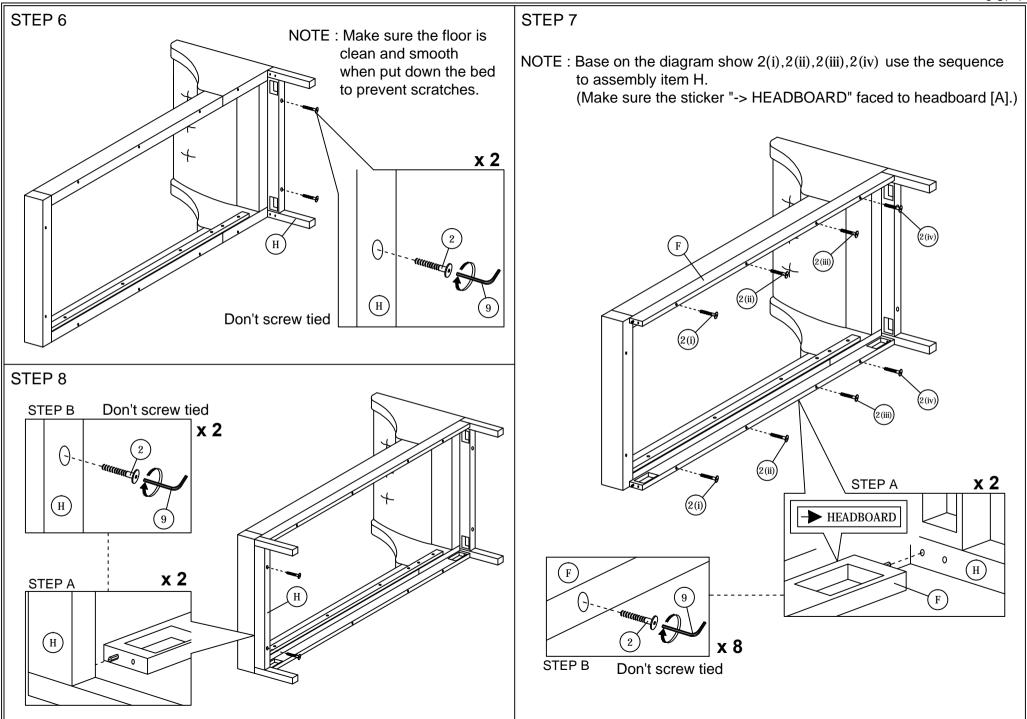

## **ASSEMBLY INSTRUCTIONS**

Read this instruction carefully. See hardware and furniture part list for guidance. Be sure all parts are complete, before you assemble. Place all wooden furniture parts on a clean and flat soft surface to prevent from being scratched. Follow the figure to start assembling.

CAUTIONS: 1. Do not FULLY - TIGHTEN the nut or nut bolt until all nut or bolt is ready assembed.

2. Do not OVER - TIGHTEN the nut or bolt to avoid causing damages to the thread.

3. Keep all hardware parts out of reach of children.

NOTE: THE LIST AND QUANTITY SHOWN ARE FOR 1 UNIT ASSEMBLY

Tool needed: Screwdriver & Hammer (not provider).

| PART LIST |                                       |       |
|-----------|---------------------------------------|-------|
| ITEM      | DESCRIPTION                           | QTY   |
| Α         | HEADBOARD                             | 1 PC  |
| В         | FOOTBOARD                             | 1 PC  |
| С         | SIDE RAIL                             | 2 PCS |
| D         | SLAT                                  | 1 SET |
| E         | BED LEG                               | 4 PCS |
| F         | SIDE RAIL SUPPORT WOOD                | 2 PCS |
| G         | HEADBOARD WINGS (L&R)                 | 2 PCS |
| Н         | HEADBOARD & FOOTBOARD<br>SUPPORT WOOD | 2 PCS |

| HARDWARE LIST             |                                                                                                                                                                                                      |                                                                                                                                                                                                      |  |
|---------------------------|------------------------------------------------------------------------------------------------------------------------------------------------------------------------------------------------------|------------------------------------------------------------------------------------------------------------------------------------------------------------------------------------------------------|--|
| DESCRIPTION               |                                                                                                                                                                                                      | QTY                                                                                                                                                                                                  |  |
| JCBC BOLT M6 x 40mm       | <b>0</b>                                                                                                                                                                                             | 8 PCS                                                                                                                                                                                                |  |
| JCBC BOLT M6 x 70mm       | @                                                                                                                                                                                                    | 12 PCS                                                                                                                                                                                               |  |
| JCBB BOLT M8 x 50mm       | @⊐mmm                                                                                                                                                                                                | 8 PCS                                                                                                                                                                                                |  |
| M6 FLAT WASHER            | 0                                                                                                                                                                                                    | 4 PCS                                                                                                                                                                                                |  |
| M8 FLAT WASHER            | 0                                                                                                                                                                                                    | 8 PCS                                                                                                                                                                                                |  |
| M8 SPRING WASHER          | 0                                                                                                                                                                                                    | 8 PCS                                                                                                                                                                                                |  |
| WOOD SCREW M4 x 38mm      | <b>~~~~~⊕</b>                                                                                                                                                                                        | 6 PCS                                                                                                                                                                                                |  |
| WOOD DOWEL M10 x 30mm     |                                                                                                                                                                                                      | 12 PCS                                                                                                                                                                                               |  |
| M4 ALLEN KEY (BALL SHAPE) |                                                                                                                                                                                                      | 1 PC                                                                                                                                                                                                 |  |
| M5 ALLEN KEY (BALL SHAPE) | Ĵ                                                                                                                                                                                                    | 1 PC                                                                                                                                                                                                 |  |
|                           | DESCRIPTION  JCBC BOLT M6 x 40mm  JCBC BOLT M6 x 70mm  JCBB BOLT M8 x 50mm  M6 FLAT WASHER  M8 FLAT WASHER  M8 SPRING WASHER  WOOD SCREW M4 x 38mm  WOOD DOWEL M10 x 30mm  M4 ALLEN KEY (BALL SHAPE) | DESCRIPTION  JCBC BOLT M6 x 40mm  JCBC BOLT M6 x 70mm  JCBB BOLT M8 x 50mm  M6 FLAT WASHER  M8 FLAT WASHER  M8 SPRING WASHER  WOOD SCREW M4 x 38mm  WOOD DOWEL M10 x 30mm  M4 ALLEN KEY (BALL SHAPE) |  |