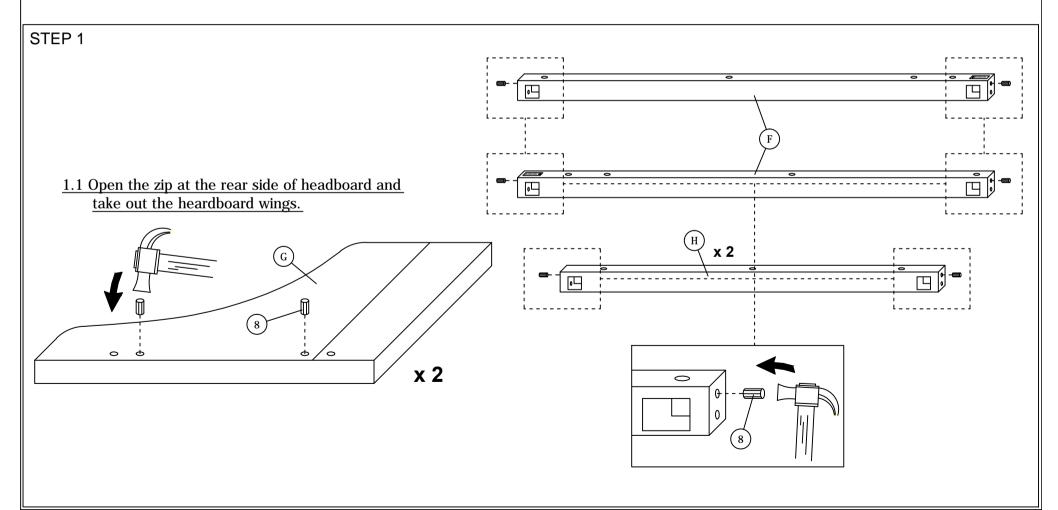

## **ASSEMBLY INSTRUCTIONS**

Read this instruction carefully. See hardware and furniture part list for guidance. Be sure all parts are complete, before you assemble. Place all wooden furniture parts on a clean and flat soft surface to prevent from being scratched. Follow the figure to start assembling.

CAUTIONS: 1. Do not FULLY - TIGHTEN the nut or nut bolt until all nut or bolt is ready assembed.

2. Do not OVER - TIGHTEN the nut or bolt to avoid causing damages to the thread.

3. Keep all hardware parts out of reach of children.

NOTE: THE LIST AND QUANTITY SHOWN ARE FOR 1 UNIT ASSEMBLY

Tool needed: Screwdriver & Hammer (not provider).

| PART LIST |                                       |       |
|-----------|---------------------------------------|-------|
| ITEM      | DESCRIPTION                           | QTY   |
| Α         | HEADBOARD                             | 1 PC  |
| В         | FOOTBOARD                             | 1 PC  |
| С         | SIDE RAIL                             | 2 PCS |
| D         | SLAT                                  | 1 SET |
| E         | BED LEG                               | 4 PCS |
| F         | SIDE RAIL SUPPORT WOOD                | 2 PCS |
| G         | HEADBOARD WINGS (L&R)                 | 2 PCS |
| Н         | HEADBOARD & FOOTBOARD<br>SUPPORT WOOD | 2 PCS |

| HARDWARE LIST             |                                                                                                                                                                                                      |                                                                                                                                                                                                      |  |
|---------------------------|------------------------------------------------------------------------------------------------------------------------------------------------------------------------------------------------------|------------------------------------------------------------------------------------------------------------------------------------------------------------------------------------------------------|--|
| DESCRIPTION               |                                                                                                                                                                                                      | QTY                                                                                                                                                                                                  |  |
| JCBC BOLT M6 x 40mm       | <b>0</b>                                                                                                                                                                                             | 8 PCS                                                                                                                                                                                                |  |
| JCBC BOLT M6 x 70mm       | @                                                                                                                                                                                                    | 12 PCS                                                                                                                                                                                               |  |
| JCBB BOLT M8 x 50mm       | @⊐mmm                                                                                                                                                                                                | 8 PCS                                                                                                                                                                                                |  |
| M6 FLAT WASHER            | 0                                                                                                                                                                                                    | 4 PCS                                                                                                                                                                                                |  |
| M8 FLAT WASHER            | 0                                                                                                                                                                                                    | 8 PCS                                                                                                                                                                                                |  |
| M8 SPRING WASHER          | 0                                                                                                                                                                                                    | 8 PCS                                                                                                                                                                                                |  |
| WOOD SCREW M4 x 38mm      | <b>~~~~~⊕</b>                                                                                                                                                                                        | 6 PCS                                                                                                                                                                                                |  |
| WOOD DOWEL M10 x 30mm     |                                                                                                                                                                                                      | 12 PCS                                                                                                                                                                                               |  |
| M4 ALLEN KEY (BALL SHAPE) |                                                                                                                                                                                                      | 1 PC                                                                                                                                                                                                 |  |
| M5 ALLEN KEY (BALL SHAPE) | Ĵ                                                                                                                                                                                                    | 1 PC                                                                                                                                                                                                 |  |
|                           | DESCRIPTION  JCBC BOLT M6 x 40mm  JCBC BOLT M6 x 70mm  JCBB BOLT M8 x 50mm  M6 FLAT WASHER  M8 FLAT WASHER  M8 SPRING WASHER  WOOD SCREW M4 x 38mm  WOOD DOWEL M10 x 30mm  M4 ALLEN KEY (BALL SHAPE) | DESCRIPTION  JCBC BOLT M6 x 40mm  JCBC BOLT M6 x 70mm  JCBB BOLT M8 x 50mm  M6 FLAT WASHER  M8 FLAT WASHER  M8 SPRING WASHER  WOOD SCREW M4 x 38mm  WOOD DOWEL M10 x 30mm  M4 ALLEN KEY (BALL SHAPE) |  |