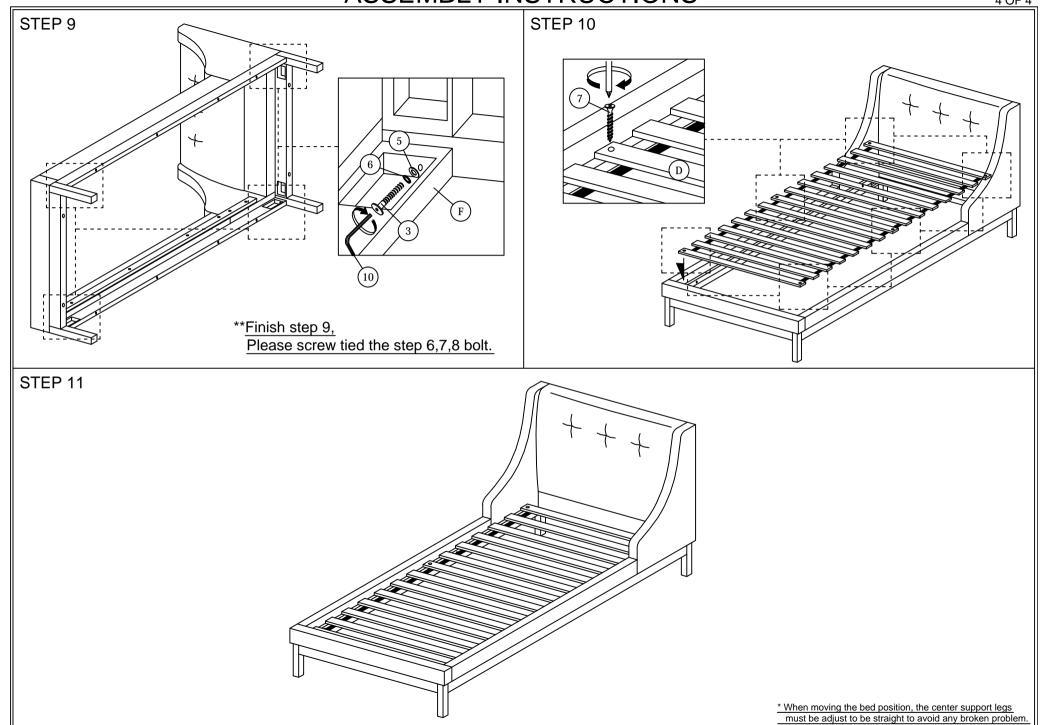

## **ASSEMBLY INSTRUCTIONS**

Read this instruction carefully. See hardware and furniture part list for guidance. Be sure all parts are complete, before you assemble. Place all wooden furniture parts on a clean and flat soft surface to prevent from being scratched. Follow the figure to start assembling.

CAUTIONS: 1. Do not FULLY - TIGHTEN the nut or nut bolt until all nut or bolt is ready assembed.

2. Do not OVER - TIGHTEN the nut or bolt to avoid causing damages to the thread.

3. Keep all hardware parts out of reach of children.

NOTE: THE LIST AND QUANTITY SHOWN ARE FOR 1 UNIT ASSEMBLY

Tool needed: Screwdriver & Hammer (not provider).

| PART LIST |                                       |       |
|-----------|---------------------------------------|-------|
| ITEM      | DESCRIPTION                           | QTY   |
| Α         | HEADBOARD                             | 1 PC  |
| В         | FOOTBOARD                             | 1 PC  |
| С         | SIDE RAIL                             | 2 PCS |
| D         | SLAT                                  | 1 SET |
| E         | BED LEG                               | 4 PCS |
| F         | SIDE RAIL SUPPORT WOOD                | 2 PCS |
| G         | HEADBOARD WINGS (L&R)                 | 2 PCS |
| Н         | HEADBOARD & FOOTBOARD<br>SUPPORT WOOD | 2 PCS |

| HARDWARE LIST             |                                                                                                                                                                                                      |                                                                                                                                                                                                      |  |
|---------------------------|------------------------------------------------------------------------------------------------------------------------------------------------------------------------------------------------------|------------------------------------------------------------------------------------------------------------------------------------------------------------------------------------------------------|--|
| DESCRIPTION               |                                                                                                                                                                                                      | QTY                                                                                                                                                                                                  |  |
| JCBC BOLT M6 x 40mm       | <b>0</b>                                                                                                                                                                                             | 8 PCS                                                                                                                                                                                                |  |
| JCBC BOLT M6 x 70mm       | @                                                                                                                                                                                                    | 12 PCS                                                                                                                                                                                               |  |
| JCBB BOLT M8 x 50mm       | @⊐mmm                                                                                                                                                                                                | 8 PCS                                                                                                                                                                                                |  |
| M6 FLAT WASHER            | 0                                                                                                                                                                                                    | 4 PCS                                                                                                                                                                                                |  |
| M8 FLAT WASHER            | 0                                                                                                                                                                                                    | 8 PCS                                                                                                                                                                                                |  |
| M8 SPRING WASHER          | 0                                                                                                                                                                                                    | 8 PCS                                                                                                                                                                                                |  |
| WOOD SCREW M4 x 38mm      | <b>~~~~~⊕</b>                                                                                                                                                                                        | 6 PCS                                                                                                                                                                                                |  |
| WOOD DOWEL M10 x 30mm     |                                                                                                                                                                                                      | 12 PCS                                                                                                                                                                                               |  |
| M4 ALLEN KEY (BALL SHAPE) |                                                                                                                                                                                                      | 1 PC                                                                                                                                                                                                 |  |
| M5 ALLEN KEY (BALL SHAPE) | Ĵ                                                                                                                                                                                                    | 1 PC                                                                                                                                                                                                 |  |
|                           | DESCRIPTION  JCBC BOLT M6 x 40mm  JCBC BOLT M6 x 70mm  JCBB BOLT M8 x 50mm  M6 FLAT WASHER  M8 FLAT WASHER  M8 SPRING WASHER  WOOD SCREW M4 x 38mm  WOOD DOWEL M10 x 30mm  M4 ALLEN KEY (BALL SHAPE) | DESCRIPTION  JCBC BOLT M6 x 40mm  JCBC BOLT M6 x 70mm  JCBB BOLT M8 x 50mm  M6 FLAT WASHER  M8 FLAT WASHER  M8 SPRING WASHER  WOOD SCREW M4 x 38mm  WOOD DOWEL M10 x 30mm  M4 ALLEN KEY (BALL SHAPE) |  |