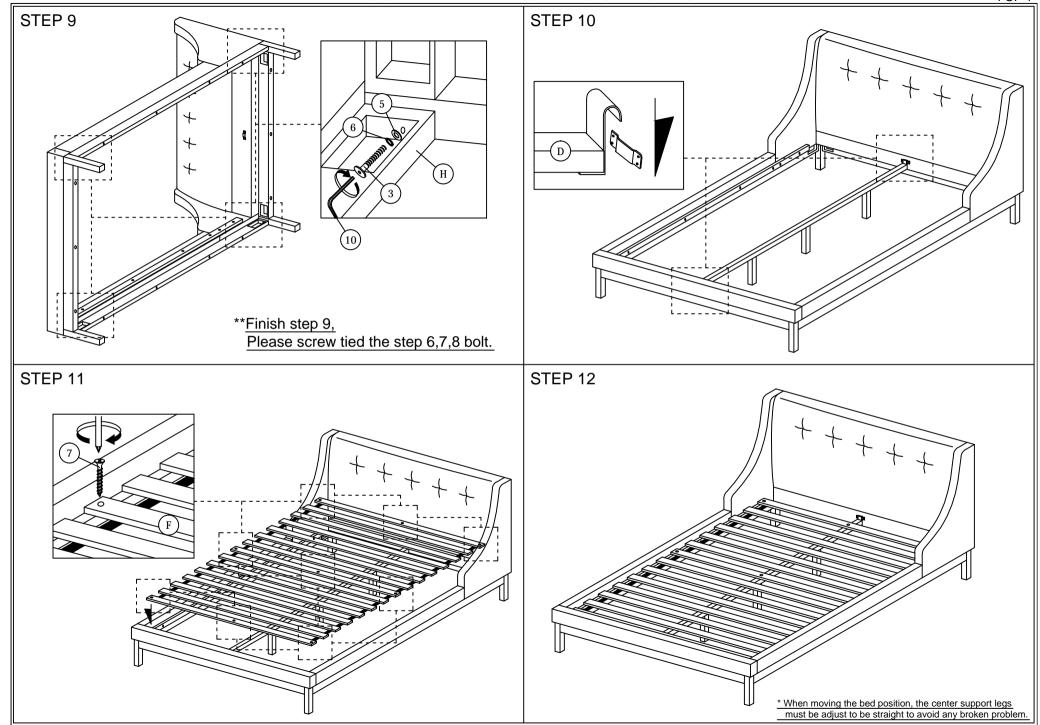

## **ASSEMBLY INSTRUCTIONS**

Read this instruction carefully. See hardware and furniture part list for guidance. Be sure all parts are complete, before you assemble. Place all wooden furniture parts on a clean and flat soft surface to prevent from being scratched. Follow the figure to start assembling.

CAUTIONS: 1. Do not FULLY - TIGHTEN the nut or nut bolt until all nut or bolt is ready assembed.

2. Do not OVER - TIGHTEN the nut or bolt to avoid causing damages to the thread.

3. Keep all hardware parts out of reach of children.