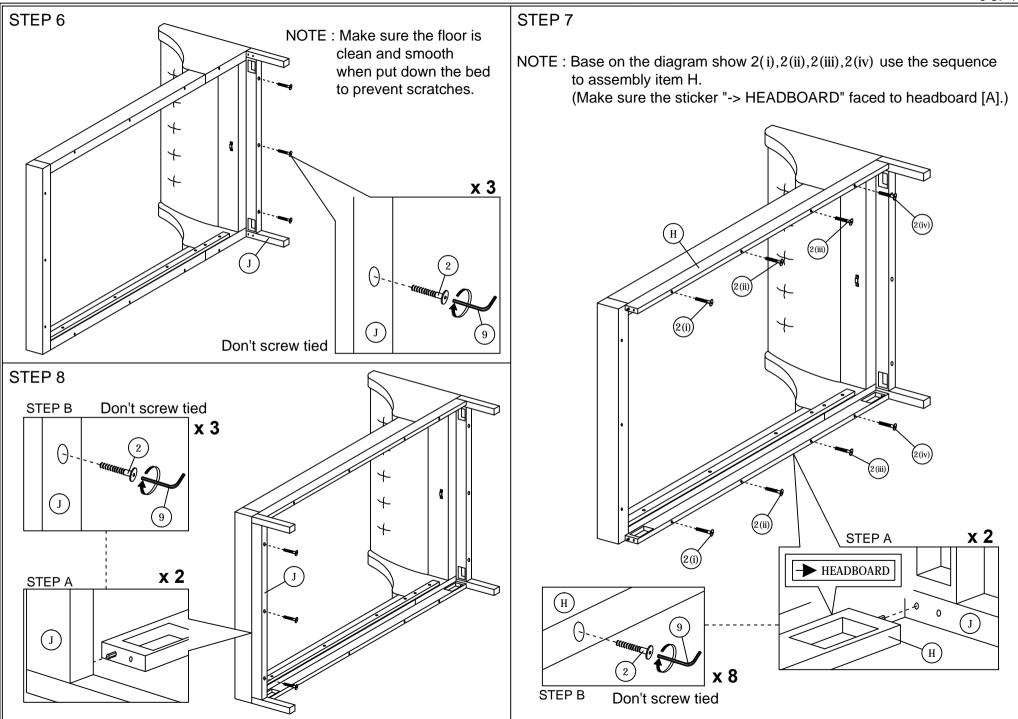

## **ASSEMBLY INSTRUCTIONS**

Read this instruction carefully. See hardware and furniture part list for guidance. Be sure all parts are complete, before you assemble. Place all wooden furniture parts on a clean and flat soft surface to prevent from being scratched. Follow the figure to start assembling.

CAUTIONS: 1. Do not FULLY - TIGHTEN the nut or nut bolt until all nut or bolt is ready assembed.

2. Do not OVER - TIGHTEN the nut or bolt to avoid causing damages to the thread.

3. Keep all hardware parts out of reach of children.