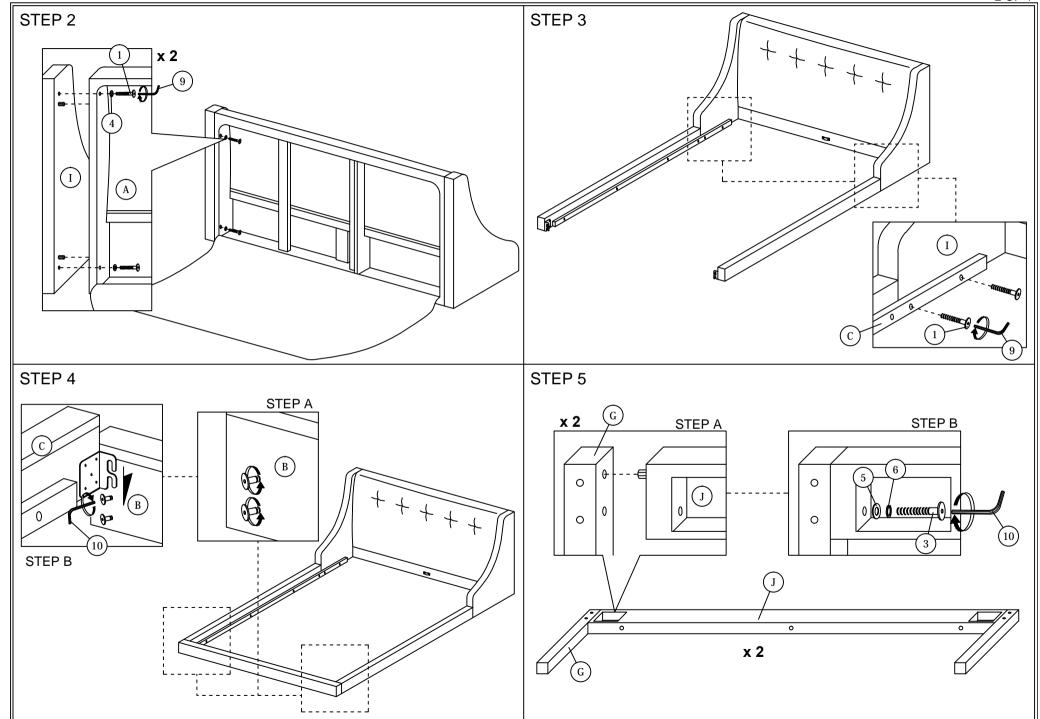

NOTE: THE LIST AND QUANTITY SHOWN ARE FOR 1 UNIT ASSEMBLY

Tool needed: Screwdriver & Hammer (not provider).

| PART LIST |                                       |       |
|-----------|---------------------------------------|-------|
| ITEM      | DESCRIPTION                           | QTY   |
| Α         | HEADBOARD                             | 1 PC  |
| В         | FOOTBOARD                             | 1 PC  |
| С         | SIDE RAIL                             | 2 PCS |
| D         | CENTER RAIL                           | 1 PC  |
| E         | CENTER SUPPORT LEG                    | 3 PCS |
| F         | SLAT                                  | 1 SET |
| G         | BED LEG                               | 4 PCS |
| Н         | SIDE RAIL SUPPORT WOOD                | 2 PCS |
| I         | HEADBOARD WINGS (L&R)                 | 2 PCS |
| J         | HEADBOARD & FOOTBOARD<br>SUPPORT WOOD | 2 PCS |

| HARDWARE LIST |                   |                           |      |  |
|---------------|-------------------|---------------------------|------|--|
| QTY           |                   | DESCRIPTION               | ITEM |  |
| 8 PCS         | <b>@</b>          | JCBC BOLT M6 x 40mm       | 1    |  |
| 14 PCS        | @ <b></b>         | JCBC BOLT M6 x 70mm       | 2    |  |
| 8 PCS         | (WWWWW)           | JCBB BOLT M8 x 50mm       | 3    |  |
| 4 PCS         | 0                 | M6 FLAT WASHER            | 4    |  |
| 8 PCS         | 0                 | M8 FLAT WASHER            | 5    |  |
| 8 PCS         | 0                 | M8 SPRING WASHER          | 6    |  |
| 9 PCS         | <b>43333333</b> € | WOOD SCREW M4 x 38mm      | 7    |  |
| 12 PCS        |                   | WOOD DOWEL M10 x 30mm     | 8    |  |
| 1 PC          |                   | M4 ALLEN KEY (BALL SHAPE) | 9    |  |
| 1 PC          | Ĵ                 | M5 ALLEN KEY (BALL SHAPE) | 10   |  |