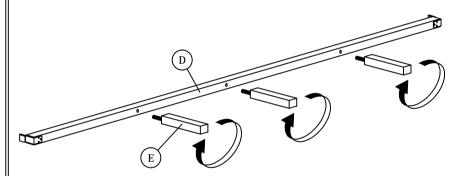

NOTE: THE LIST AND QUANTITY SHOWN ARE FOR 1 UNIT ASSEMBLY

Tool needed: Screwdriver & Hammer (not provider).

| PART LIST |                                       |       |
|-----------|---------------------------------------|-------|
| ITEM      | DESCRIPTION                           | QTY   |
| Α         | HEADBOARD                             | 1 PC  |
| В         | FOOTBOARD                             | 1 PC  |
| С         | SIDE RAIL                             | 2 PCS |
| D         | CENTER RAIL                           | 1 PC  |
| E         | CENTER SUPPORT LEG                    | 3 PCS |
| F         | SLAT                                  | 1 SET |
| G         | BED LEG                               | 4 PCS |
| Н         | SIDE RAIL SUPPORT WOOD                | 2 PCS |
| I         | HEADBOARD WINGS (L&R)                 | 2 PCS |
| J         | HEADBOARD & FOOTBOARD<br>SUPPORT WOOD | 2 PCS |