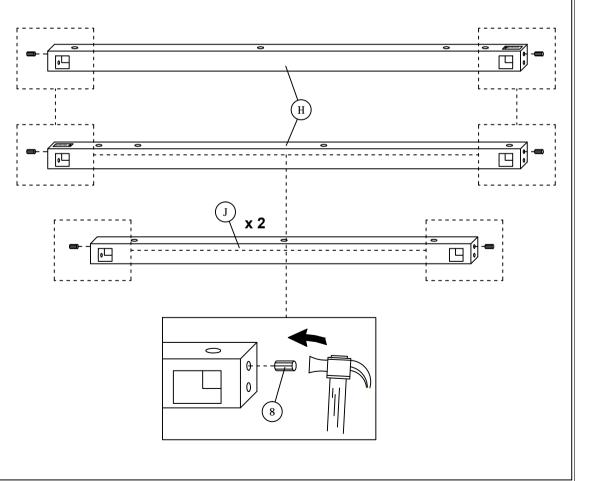

NOTE: THE LIST AND QUANTITY SHOWN ARE FOR 1 UNIT ASSEMBLY

Tool needed: Screwdriver & Hammer (not provider).

| PART LIST |                                       |       |
|-----------|---------------------------------------|-------|
| ITEM      | DESCRIPTION                           | QTY   |
| Α         | HEADBOARD                             | 1 PC  |
| В         | FOOTBOARD                             | 1 PC  |
| С         | SIDE RAIL                             | 2 PCS |
| D         | CENTER RAIL                           | 1 PC  |
| E         | CENTER SUPPORT LEG                    | 3 PCS |
| F         | SLAT                                  | 1 SET |
| G         | BED LEG                               | 4 PCS |
| Н         | SIDE RAIL SUPPORT WOOD                | 2 PCS |
| I         | HEADBOARD WINGS (L&R)                 | 2 PCS |
| J         | HEADBOARD & FOOTBOARD<br>SUPPORT WOOD | 2 PCS |

| HARDWARE LIST |                   |                           |      |  |
|---------------|-------------------|---------------------------|------|--|
| QTY           |                   | DESCRIPTION               | ITEM |  |
| 8 PCS         | <b>@</b>          | JCBC BOLT M6 x 40mm       | 1    |  |
| 14 PCS        | @ <b></b>         | JCBC BOLT M6 x 70mm       | 2    |  |
| 8 PCS         | (WWWWW)           | JCBB BOLT M8 x 50mm       | 3    |  |
| 4 PCS         | 0                 | M6 FLAT WASHER            | 4    |  |
| 8 PCS         | 0                 | M8 FLAT WASHER            | 5    |  |
| 8 PCS         | 0                 | M8 SPRING WASHER          | 6    |  |
| 9 PCS         | <b>43333333</b> € | WOOD SCREW M4 x 38mm      | 7    |  |
| 12 PCS        |                   | WOOD DOWEL M10 x 30mm     | 8    |  |
| 1 PC          |                   | M4 ALLEN KEY (BALL SHAPE) | 9    |  |
| 1 PC          | Ĵ                 | M5 ALLEN KEY (BALL SHAPE) | 10   |  |