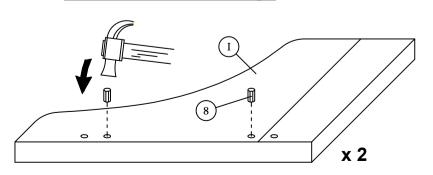

NOTE: THE LIST AND QUANTITY SHOWN ARE FOR 1 UNIT ASSEMBLY

Tool needed: Screwdriver & Hammer (not provider).

| PART LIST |                                       |       |
|-----------|---------------------------------------|-------|
| ITEM      | DESCRIPTION                           | QTY   |
| Α         | HEADBOARD                             | 1 PC  |
| В         | FOOTBOARD                             | 1 PC  |
| С         | SIDE RAIL                             | 2 PCS |
| D         | CENTER RAIL                           | 1 PC  |
| E         | CENTER SUPPORT LEG                    | 3 PCS |
| F         | SLAT                                  | 1 SET |
| G         | BED LEG                               | 4 PCS |
| Н         | SIDE RAIL SUPPORT WOOD                | 2 PCS |
| I         | HEADBOARD WINGS (L&R)                 | 2 PCS |
| J         | HEADBOARD & FOOTBOARD<br>SUPPORT WOOD | 2 PCS |

| HARDWARE LIST |                   |                           |      |  |
|---------------|-------------------|---------------------------|------|--|
| QTY           |                   | DESCRIPTION               | ITEM |  |
| 8 PCS         | <b>@</b>          | JCBC BOLT M6 x 40mm       | 1    |  |
| 14 PCS        | @ <b></b>         | JCBC BOLT M6 x 70mm       | 2    |  |
| 8 PCS         | (WWWWW)           | JCBB BOLT M8 x 50mm       | 3    |  |
| 4 PCS         | 0                 | M6 FLAT WASHER            | 4    |  |
| 8 PCS         | 0                 | M8 FLAT WASHER            | 5    |  |
| 8 PCS         | 0                 | M8 SPRING WASHER          | 6    |  |
| 9 PCS         | <b>43333333</b> € | WOOD SCREW M4 x 38mm      | 7    |  |
| 12 PCS        |                   | WOOD DOWEL M10 x 30mm     | 8    |  |
| 1 PC          |                   | M4 ALLEN KEY (BALL SHAPE) | 9    |  |
| 1 PC          | Ĵ                 | M5 ALLEN KEY (BALL SHAPE) | 10   |  |