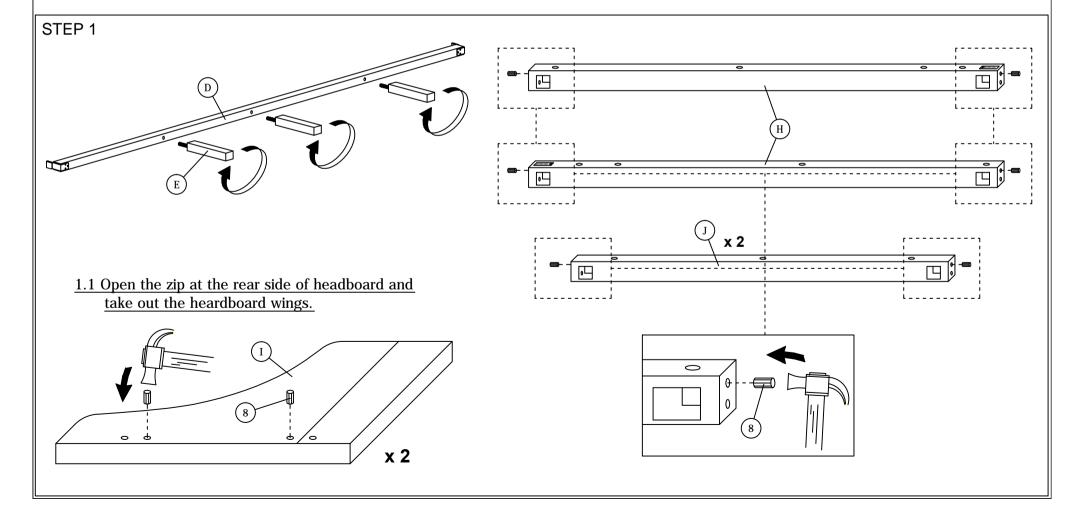

aaaaaacacacacacacacacacacacacacacac | 14 PCS |
| _   | 3    | JCBB BOLT M8 x 50mm       | ()                                      | 8 PCS  |
| - 1 | 4    | M6 FLAT WASHER            | 0                                       | 4 PCS  |
| -   | 5    | M8 FLAT WASHER            | 0                                       | 8 PCS  |
| - 1 | 6    | M8 SPRING WASHER          | 0                                       | 8 PCS  |
|     | 7    | WOOD SCREW M4 x 38mm      |                                         | 9 PCS  |
|     | 8    | WOOD DOWEL M10 x 30mm     |                                         | 12 PCS |
|     | 10   | M4 ALLEN KEY (BALL SHAPE) | L.                                      | 1 PC   |
|     | 11   | M5 ALLEN KEY (BALL SHAPE) | L.                                      | 1 PC   |



# ASSEMBLY INSTRUCTIONS



## ASSEMBLY INSTRUCTIONS



## ASSEMBLY INSTRUCTIONS