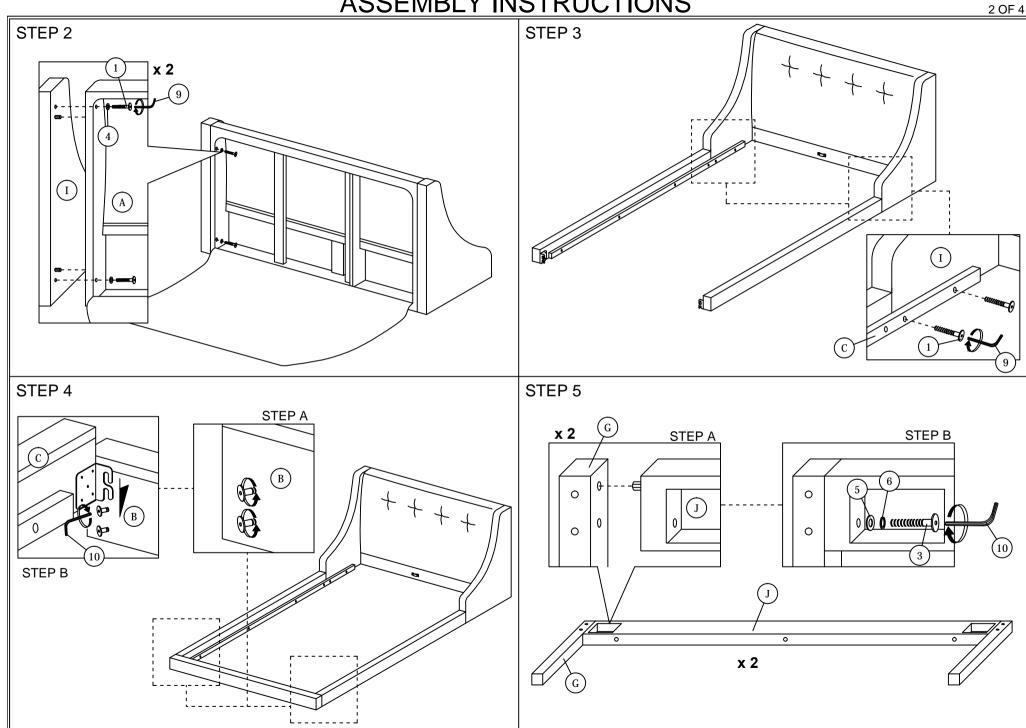

acacacac | 14 PCS |
| _   | 3    | JCBB BOLT M8 x 50mm       | ()                                      | 8 PCS  |
| - 1 | 4    | M6 FLAT WASHER            | 0                                       | 4 PCS  |
| -   | 5    | M8 FLAT WASHER            | 0                                       | 8 PCS  |
| - 1 | 6    | M8 SPRING WASHER          | 0                                       | 8 PCS  |
|     | 7    | WOOD SCREW M4 x 38mm      |                                         | 9 PCS  |
|     | 8    | WOOD DOWEL M10 x 30mm     |                                         | 12 PCS |
|     | 10   | M4 ALLEN KEY (BALL SHAPE) | L.                                      | 1 PC   |
|     | 11   | M5 ALLEN KEY (BALL SHAPE) | L.                                      | 1 PC   |



# ASSEMBLY INSTRUCTIONS



## ASSEMBLY INSTRUCTIONS



## ASSEMBLY INSTRUCTIONS