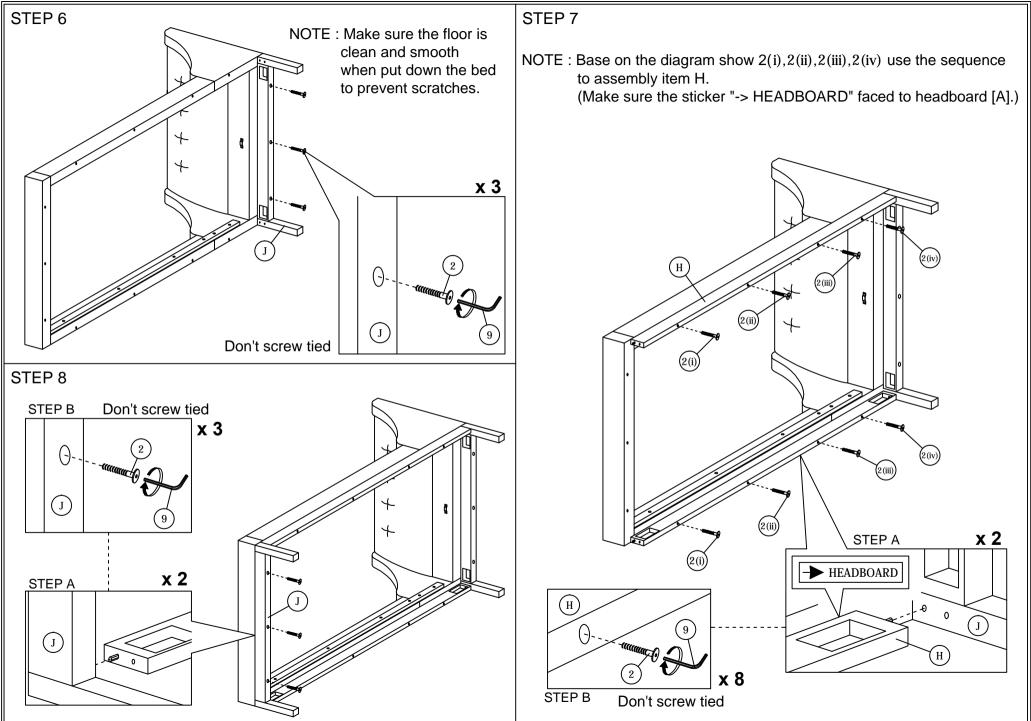

3    | JCBB BOLT M8 x 50mm       | ()                                      | 8 PCS  |
| - 1 | 4    | M6 FLAT WASHER            | 0                                       | 4 PCS  |
| -   | 5    | M8 FLAT WASHER            | 0                                       | 8 PCS  |
| - 1 | 6    | M8 SPRING WASHER          | 0                                       | 8 PCS  |
|     | 7    | WOOD SCREW M4 x 38mm      |                                         | 9 PCS  |
|     | 8    | WOOD DOWEL M10 x 30mm     |                                         | 12 PCS |
|     | 10   | M4 ALLEN KEY (BALL SHAPE) | L.                                      | 1 PC   |
|     | 11   | M5 ALLEN KEY (BALL SHAPE) | L.                                      | 1 PC   |



# ASSEMBLY INSTRUCTIONS



## ASSEMBLY INSTRUCTIONS



## ASSEMBLY INSTRUCTIONS