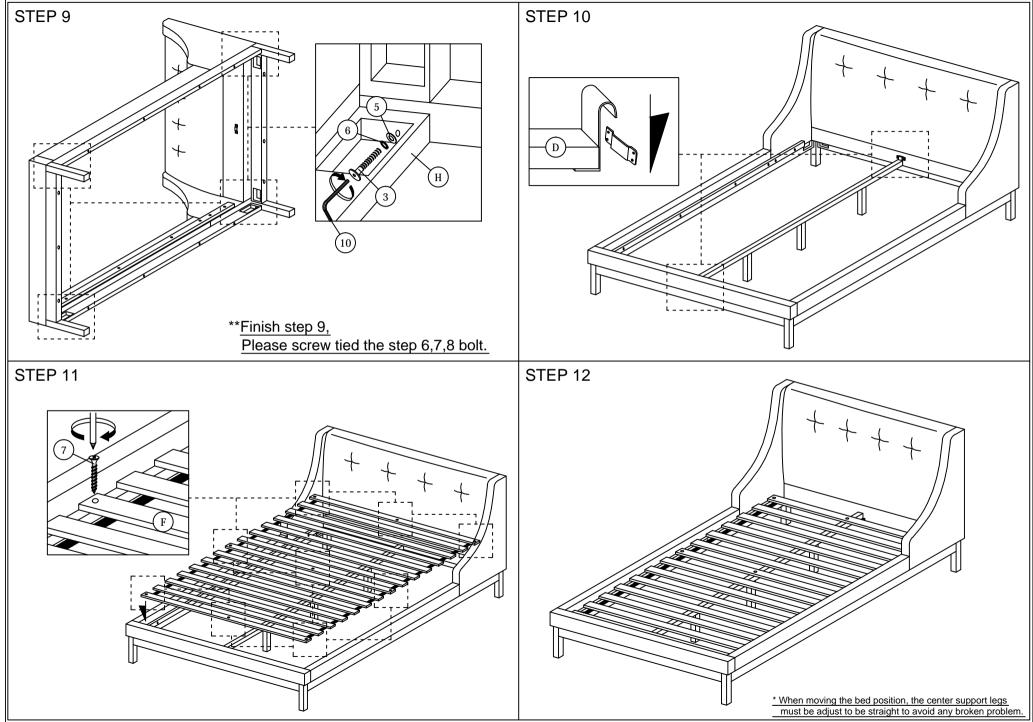

| ()                                      | 8 PCS  |
| - 1 | 4    | M6 FLAT WASHER            | 0                                       | 4 PCS  |
| -   | 5    | M8 FLAT WASHER            | 0                                       | 8 PCS  |
| - 1 | 6    | M8 SPRING WASHER          | 0                                       | 8 PCS  |
|     | 7    | WOOD SCREW M4 x 38mm      |                                         | 9 PCS  |
|     | 8    | WOOD DOWEL M10 x 30mm     |                                         | 12 PCS |
|     | 10   | M4 ALLEN KEY (BALL SHAPE) | L.                                      | 1 PC   |
|     | 11   | M5 ALLEN KEY (BALL SHAPE) | L.                                      | 1 PC   |



# ASSEMBLY INSTRUCTIONS



## ASSEMBLY INSTRUCTIONS



## ASSEMBLY INSTRUCTIONS