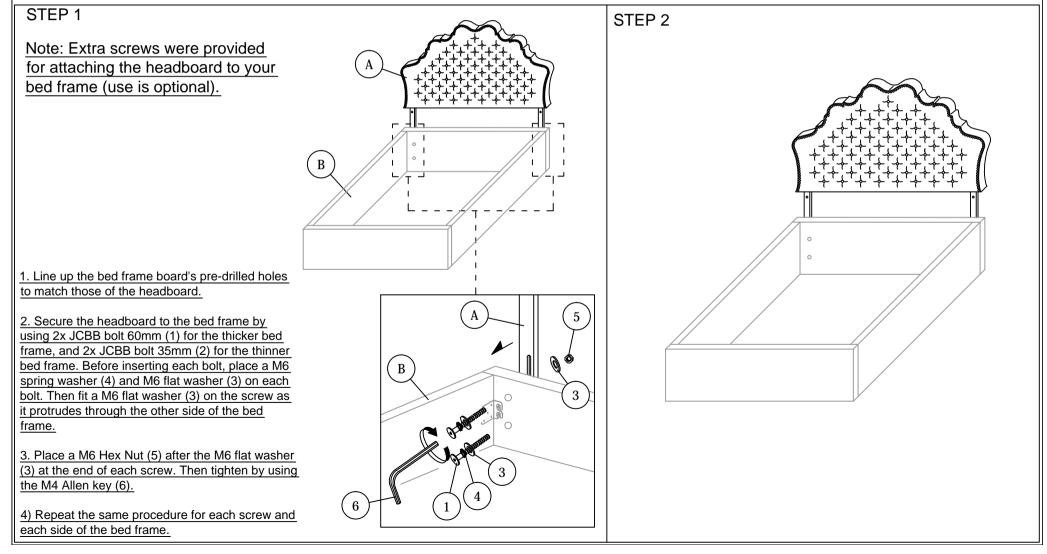

## ASSEMBLY INSTRUCTIONS (BED FRAME)

Read instructions carefully. See furniture and hardware part list on the right for guidance.

Have all parts ready before assembly. Place all wooden furniture

parts on a clean and flat soft surface to prevent scratching.

Before you start, here are some words of caution:

Do not FULLY - TIGHTEN nuts and bolts until all nuts and bolts are partially tightened.
Do not FULLY - TIGHTEN nuts and bolts to avoid causing damage to the threading.
Keep all hardware parts out of reach of children.

NOTE : THE LIST AND QUANTITY SHOWN ARE FOR 1 UNIT ASSEMBLY.

| FURNITURE PART LIST |                    |      | HARDWARE PART LIST |                           |       |
|---------------------|--------------------|------|--------------------|---------------------------|-------|
| ITEM                | DESCRIPTION        | QTY  | ITEM               | DESCRIPTION               | QTY   |
| Α                   | HEADBOARD          | 1 PC | 1                  | JCBB BOLT M6 x 60mm       | 4 PCS |
|                     | BED FRAME          |      | 2                  | JCBB BOLT M6 x 35mm       | 4 PCS |
| В                   | (DOES NOT INCLUDE  | -    | 3                  | M6 FLAT WASHER 💿          | 8 PCS |
|                     | WITH THE PURCHASE) |      | 4                  | M6 SPRING WASHER O        | 4 PCS |
|                     |                    |      | 5                  | M6 HEX NUT                | 4 PCS |
|                     |                    |      | 6                  | M4 ALLEN KEY (BALL SHAPE) | 1 PC  |