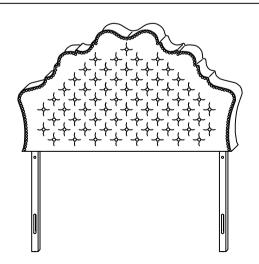

## MODEL : BBT 6692 QUEEN HEADBOARD

## ASSEMBLY INSTRUCTIONS

Read instructions carefully. See furniture and hardware part list on the right for guidance.

Have all parts ready before assembly. Place all wooden furniture

parts on a clean and flat soft surface to prevent scratching.

3. Keep all hardware parts out of reach of children.

STEP 3

Your headboard assembly is complete. Note: Hardware may loosen over time. Periodically check that all connections are tight.

| FURNITURE PART LIST |              |       | HARDWARE PART LIST |                           |       |
|---------------------|--------------|-------|--------------------|---------------------------|-------|
| ITEM                | DESCRIPTION  | QTY   | ITEM               | DESCRIPTION               | QTY   |
| Α                   | HEADBOARD    | 1 PC  | 1                  | JCBB BOLT M8 x 60mm       | 4 PCS |
| В                   | SUPPORT WOOD | 2 PCS | 2                  | M8 FLAT WASHER            | 4 PCS |
| 2                   |              |       | 3                  | M5 ALLEN KEY (BALL SHAPE) | 1 PC  |

NOTE : THE LIST AND QUANTITY SHOWN ARE FOR 1 UNIT ASSEMBLY.