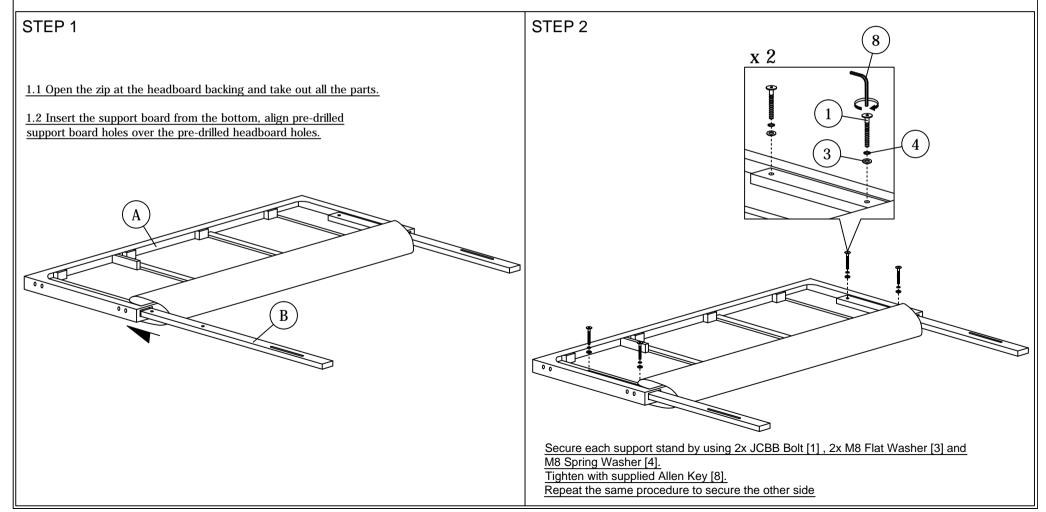

NOTE : THE LIST AND QUANTITY SHOWN ARE FOR 1 UNIT ASSEMBLY. Tool needed : Hammer (not provider).

| FURNITURE PART LIST    |                               |       |                  | HARDWARE PART LIST        |            |       |  |
|------------------------|-------------------------------|-------|------------------|---------------------------|------------|-------|--|
| ITEM                   | DESCRIPTION                   | QTY   | ITEM DESCRIPTION |                           | QTY        |       |  |
| A                      | HEADBOARD                     | 1 PC  | 1                | JCBB BOLT M8 x 50mm       | aaaaaaaa 🖂 | 4 PCS |  |
| В                      | SUPPORT BOARD                 | 2 PCS | 2                | JCBC BOLT M6 x 45mm       | ()()       | 4 PCS |  |
| C                      | HEADBOARD WINGS (L&R)         | 2 PCS | 3                | M8 FLAT WASHER            | 0          | 4 PCS |  |
| U                      | initial points (hintab (hait) | 2100  | 4                | M8 SPRING WASHER          | 0          | 4 PCS |  |
|                        |                               |       | 5                | M6 FLAT WASHER            | 0          | 4 PCS |  |
| tightened.<br>reading. |                               |       | 6                | WOOD DOWEL M8 x 30mm      |            | 4 PCS |  |
|                        |                               |       | 7                | M4 ALLEN KEY (BALL SHAPE) | L          | 1 PC  |  |
|                        |                               |       | 8                | M5 ALLEN KEY (BALL SHAPE) |            | 1 PC  |  |

### ASSEMBLY INSTRUCTIONS

Note: Hardware may loosen over time. Periodically check that all connections are tight.