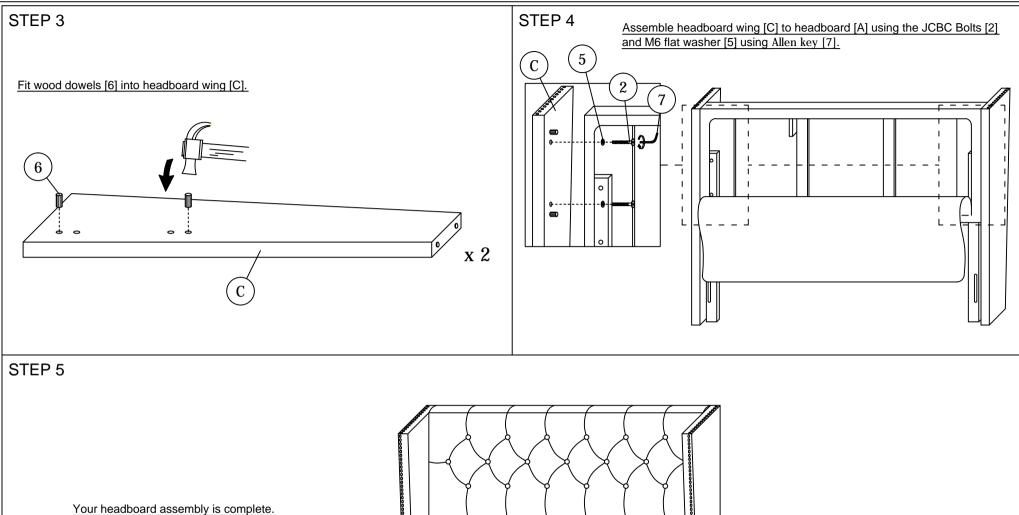

NOTE : THE LIST AND QUANTITY SHOWN ARE FOR 1 UNIT ASSEMBLY. Tool needed : Hammer (not provider).

| FURNITURE PART LIST    |                               |       |                  | HARDWARE PART LIST        |            |       |  |
|------------------------|-------------------------------|-------|------------------|---------------------------|------------|-------|--|
| ITEM                   | DESCRIPTION                   | QTY   | ITEM DESCRIPTION |                           | QTY        |       |  |
| A                      | HEADBOARD                     | 1 PC  | 1                | JCBB BOLT M8 x 50mm       | aaaaaaaa 🖂 | 4 PCS |  |
| В                      | SUPPORT BOARD                 | 2 PCS | 2                | JCBC BOLT M6 x 45mm       | ()()       | 4 PCS |  |
| C                      | HEADBOARD WINGS (L&R)         | 2 PCS | 3                | M8 FLAT WASHER            | 0          | 4 PCS |  |
| U                      | initial points (hintab (hait) | 2100  | 4                | M8 SPRING WASHER          | 0          | 4 PCS |  |
|                        |                               |       | 5                | M6 FLAT WASHER            | 0          | 4 PCS |  |
| tightened.<br>reading. |                               |       | 6                | WOOD DOWEL M8 x 30mm      |            | 4 PCS |  |
|                        |                               |       | 7                | M4 ALLEN KEY (BALL SHAPE) | L          | 1 PC  |  |
|                        |                               |       | 8                | M5 ALLEN KEY (BALL SHAPE) |            | 1 PC  |  |

### ASSEMBLY INSTRUCTIONS

Note: Hardware may loosen over time. Periodically check that all connections are tight.