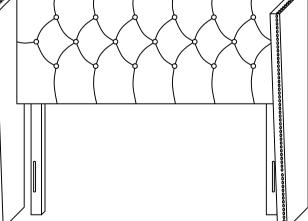

NOTE : THE LIST AND QUANTITY SHOWN ARE FOR 1 UNIT ASSEMBLY. Tool needed : Hammer (not provider).

| FURNITURE PART LIST    |                               |       |                  | HARDWARE PART LIST        |            |       |  |
|------------------------|-------------------------------|-------|------------------|---------------------------|------------|-------|--|
| ITEM                   | DESCRIPTION                   | QTY   | ITEM DESCRIPTION |                           | QTY        |       |  |
| A                      | HEADBOARD                     | 1 PC  | 1                | JCBB BOLT M8 x 50mm       | aaaaaaaa 🖂 | 4 PCS |  |
| В                      | SUPPORT BOARD                 | 2 PCS | 2                | JCBC BOLT M6 x 45mm       | ()()       | 4 PCS |  |
| C                      | HEADBOARD WINGS (L&R)         | 2 PCS | 3                | M8 FLAT WASHER            | 0          | 4 PCS |  |
| U                      | initial points (hintab (hait) | 2100  | 4                | M8 SPRING WASHER          | 0          | 4 PCS |  |
|                        |                               |       | 5                | M6 FLAT WASHER            | 0          | 4 PCS |  |
| tightened.<br>reading. |                               |       | 6                | WOOD DOWEL M8 x 30mm      |            | 4 PCS |  |
|                        |                               |       | 7                | M4 ALLEN KEY (BALL SHAPE) | L          | 1 PC  |  |
|                        |                               |       | 8                | M5 ALLEN KEY (BALL SHAPE) |            | 1 PC  |  |

### ASSEMBLY INSTRUCTIONS

Note: Hardware may loosen over time. Periodically check that all connections are tight.