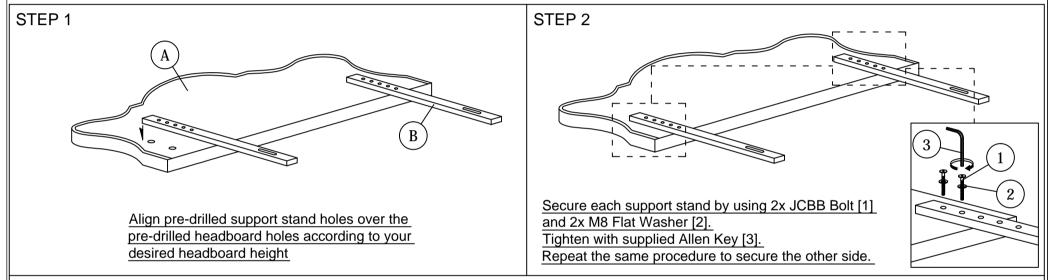

## MODEL : BBT 6624 TWIN HEADBOARD

## ASSEMBLY INSTRUCTIONS

Read instructions carefully. See furniture and hardware part list on the right for guidance.

Have all parts ready before assembly. Place all wooden furniture parts on a clean and flat soft surface to prevent scratching.

parts on a clean and hat solt surface to prevent scratchill

Before you start, here are some words of caution:

Do not FULLY - TIGHTEN nuts and bolts until all nuts and bolts are partially tightened.
Do not FULLY - TIGHTEN nuts and bolts to avoid causing damage to the threading.
Keep all hardware parts out of reach of children.

NOTE : THE LIST AND QUANTITY SHOWN ARE FOR 1 UNIT ASSEMBLY.

| FURNITURE PART LIST |               |       | HARDWARE PART LIST |                           |       |
|---------------------|---------------|-------|--------------------|---------------------------|-------|
| ITEM                | DESCRIPTION   | QTY   | ITEM               | DESCRIPTION               | QTY   |
| Α                   | HEADBOARD     | 1 PC  | 1                  | JCBB BOLT M8 x 60mm       | 4 PCS |
| В                   | SUPPORT BOARD | 2 PCS | 2                  | M8 FLAT WASHER            | 4 PCS |
|                     |               | II    | 3                  | M5 ALLEN KEY (BALL SHAPE) | 1 PC  |

STEP 3

Your headboard assembly is complete. Note: Hardware may loosen over time. Periodically check that all connections are tight.