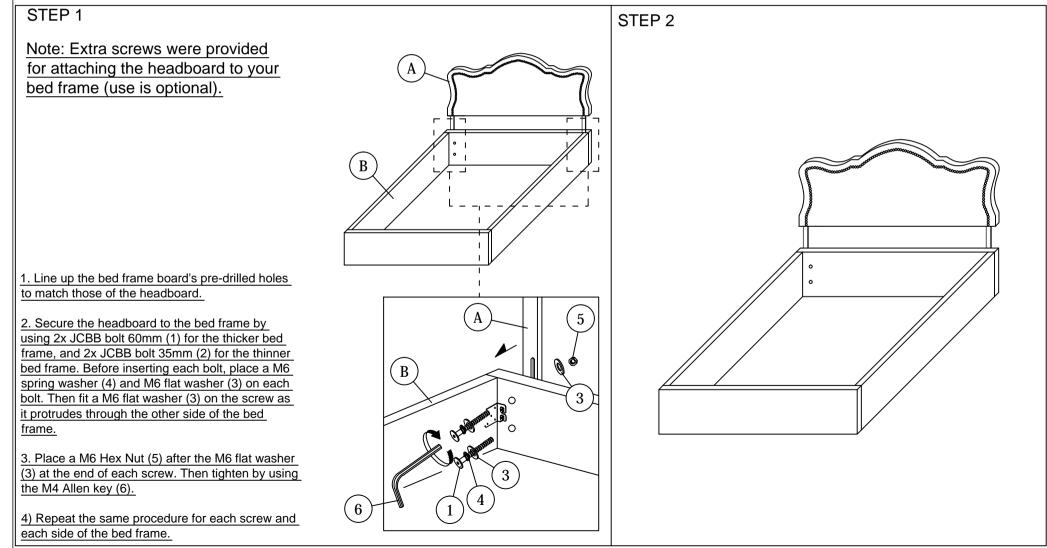

## MODEL : BBT 6624 TWIN HEADBOARD

## ASSEMBLY INSTRUCTIONS (BED FRAME)

Read instructions carefully. See furniture and hardware part

list on the right for guidance.

Have all parts ready before assembly. Place all wooden furniture

parts on a clean and flat soft surface to prevent scratching.

Before you start, here are some words of caution:

Do not FULLY - TIGHTEN nuts and bolts until all nuts and bolts are partially tightened.
Do not FULLY - TIGHTEN nuts and bolts to avoid causing damage to the threading.
Keep all hardware parts out of reach of children.

NOTE : THE LIST AND QUANTITY SHOWN ARE FOR 1 UNIT ASSEMBLY.

| FURNITURE PART LIST |             |      | HARDWARE PART LIST |                           |       |
|---------------------|-------------|------|--------------------|---------------------------|-------|
| ITEM                | DESCRIPTION | QTY  | ITEM               | DESCRIPTION               | QTY   |
| A                   | HEADBOARD   | 1 PC | 1                  | JCBB BOLT M6 x 60mm       | 4 PCS |
| В                   | BED FRAME   | 1 PC | 2                  | JCBB BOLT M6 x 35mm       | 4 PCS |
|                     |             |      | 3                  | M6 FLAT WASHER 💿          | 8 PCS |
|                     |             |      | 4                  | M6 SPRING WASHER O        | 4 PCS |
|                     |             |      | 5                  | M6 HEX NUT                | 4 PCS |
|                     |             |      | 6                  | M4 ALLEN KEY (BALL SHAPE) | 1 PC  |