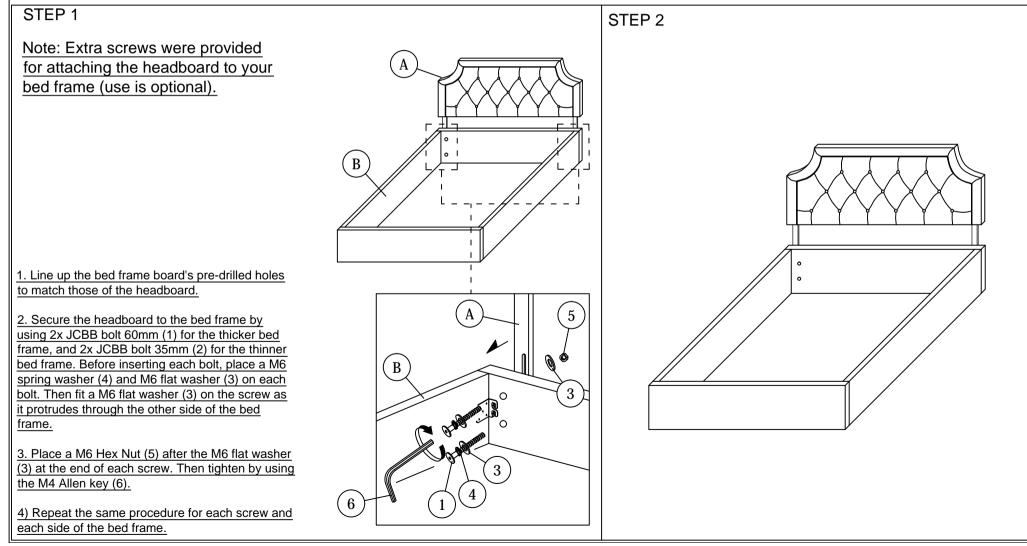

Before you start, here are some words of caution:

Do not FULLY - TIGHTEN nuts and bolts until all nuts and bolts are partially tightened.
Do not FULLY - TIGHTEN nuts and bolts to avoid causing damage to the threading.
Keep all hardware parts out of reach of children.

NOTE : THE LIST AND QUANTITY SHOWN ARE FOR 1 UNIT ASSEMBLY.

| FURNITURE PART LIST |             |      | HARDWARE PART LIST |                           |       |
|---------------------|-------------|------|--------------------|---------------------------|-------|
| ITEM                | DESCRIPTION | QTY  | ITEM               | DESCRIPTION               | QTY   |
| Α                   | HEADBOARD   | 1 PC | 1                  | JCBB BOLT M6 x 60mm       | 4 PCS |
| В                   | BED FRAME   | 1 PC | 2                  | JCBB BOLT M6 x 35mm       | 4 PCS |
|                     |             |      | 3                  | M6 FLAT WASHER 💿          | 8 PCS |
|                     |             |      | 4                  | M6 SPRING WASHER O        | 4 PCS |
|                     |             |      | 5                  | M6 HEX NUT                | 4 PCS |
|                     |             |      | 6                  | M4 ALLEN KEY (BALL SHAPE) | 1 PC  |