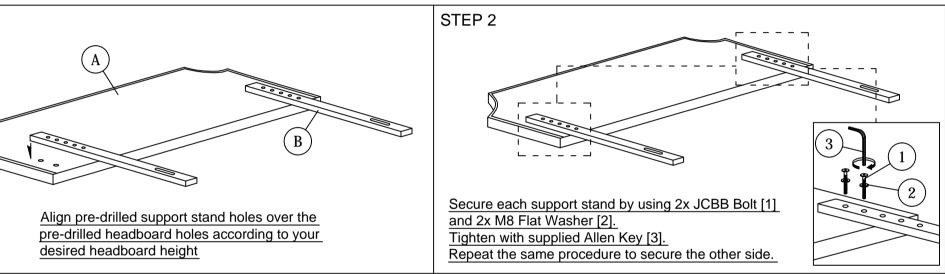

Before you start, here are some words of caution:

Do not FULLY - TIGHTEN nuts and bolts until all nuts and bolts are partially tightened.
Do not FULLY - TIGHTEN nuts and bolts to avoid causing damage to the threading.
Keep all hardware parts out of reach of children.

NOTE : THE LIST AND QUANTITY SHOWN ARE FOR 1 UNIT ASSEMBLY.

| FURNITURE PART LIST |               |       | HARDWARE PART LIST |                           |       |
|---------------------|---------------|-------|--------------------|---------------------------|-------|
| ITEM                | DESCRIPTION   | QTY   | ITEM               | DESCRIPTION               | QTY   |
| Α                   | HEADBOARD     | 1 PC  | 1                  | JCBB BOLT M8 x 60mm       | 4 PCS |
| В                   | SUPPORT BOARD | 2 PCS | 2                  | M8 FLAT WASHER            | 4 PCS |
|                     |               | J     | 3                  | M5 ALLEN KEY (BALL SHAPE) | 1 PC  |

STEP 3

STEP 1

Your headboard assembly is complete. Note: Hardware may loosen over time. Periodically check that all connections are tight.