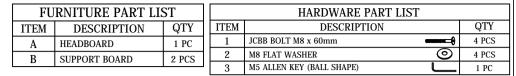

## ASSEMBLY INSTRUCTIONS

Read instructions carefully. See furniture and hardware part

list on the right for guidance.

Have all parts ready before assembly. Place all wooden furniture

parts on a clean and flat soft surface to prevent scratching.

Before you start, here are some words of caution:

Do not FULLY - TIGHTEN nuts and bolts until all nuts and bolts are partially tightened.
Do not FULLY - TIGHTEN nuts and bolts to avoid causing damage to the threading.
Keep all hardware parts out of reach of children.

NOTE : THE LIST AND QUANTITY SHOWN ARE FOR 1 UNIT ASSEMBLY.

STEP 3

Your headboard assembly is complete. Note: Hardware may loosen over time. Periodically check that all connections are tight.