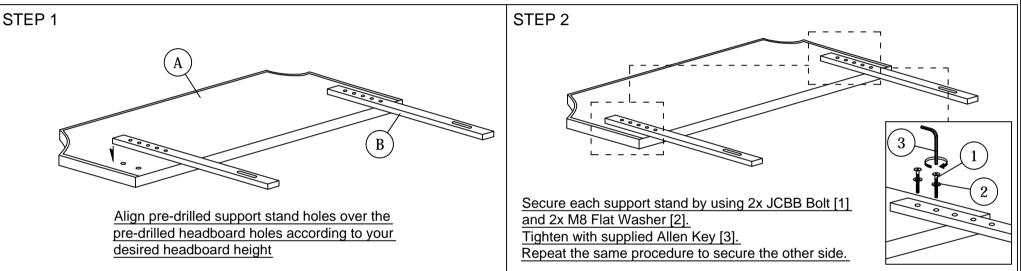

## ASSEMBLY INSTRUCTIONS

Read instructions carefully. See furniture and hardware part

list on the right for guidance.

Have all parts ready before assembly. Place all wooden furniture

parts on a clean and flat soft surface to prevent scratching.

Before you start, here are some words of caution:

Do not FULLY - TIGHTEN nuts and bolts until all nuts and bolts are partially tightened.
Do not FULLY - TIGHTEN nuts and bolts to avoid causing damage to the threading.
Keep all hardware parts out of reach of children.

NOTE : THE LIST AND QUANTITY SHOWN ARE FOR 1 UNIT ASSEMBLY.

STEP 3

Your headboard assembly is complete. Note: Hardware may loosen over time. Periodically check that all connections are tight.