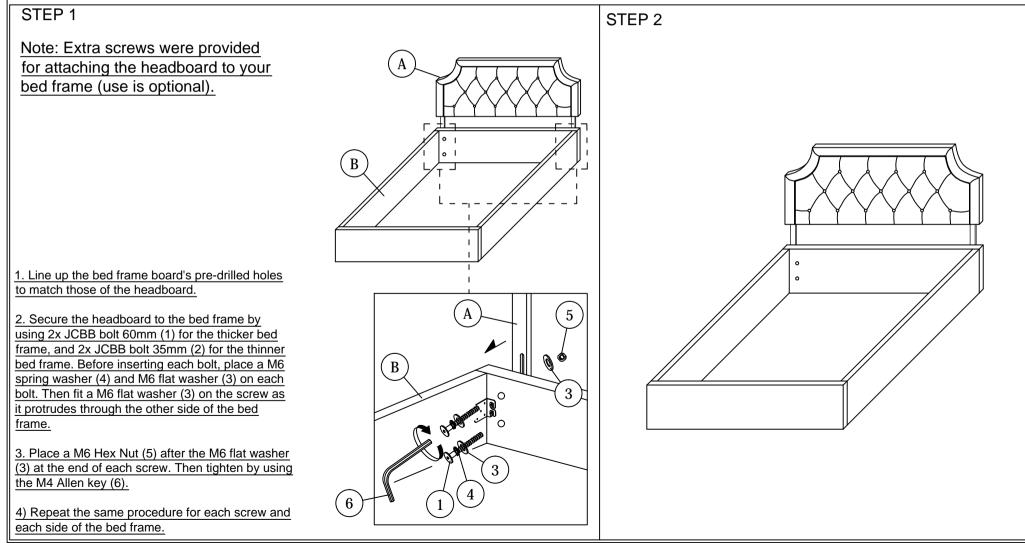

## ASSEMBLY INSTRUCTIONS (BED FRAME)

Read instructions carefully. See furniture and hardware part

list on the right for guidance.

Have all parts ready before assembly. Place all wooden furniture

parts on a clean and flat soft surface to prevent scratching.

Before you start, here are some words of caution:

Do not FULLY - TIGHTEN nuts and bolts until all nuts and bolts are partially tightened.
Do not FULLY - TIGHTEN nuts and bolts to avoid causing damage to the threading.
Keep all hardware parts out of reach of children.

NOTE : THE LIST AND QUANTITY SHOWN ARE FOR 1 UNIT ASSEMBLY.

| FURNITURE PART LIST |             |      | HARDWARE PART LIST |                           |       |
|---------------------|-------------|------|--------------------|---------------------------|-------|
| ITEM                | DESCRIPTION | QTY  | ITEM               | DESCRIPTION               | QTY   |
| Α                   | HEADBOARD   | 1 PC | 1                  | JCBB BOLT M6 x 60mm       | 4 PCS |
| В                   | BED FRAME   | 1 PC | 2                  | JCBB BOLT M6 x 35mm       | 4 PCS |
| _                   |             |      | 3                  | M6 FLAT WASHER 💿          | 8 PCS |
|                     |             |      | 4                  | M6 SPRING WASHER O        | 4 PCS |
|                     |             |      | 5                  | M6 HEX NUT                | 4 PCS |
|                     |             |      | 6                  | M4 ALLEN KEY (BALL SHAPE) | 1 PC  |