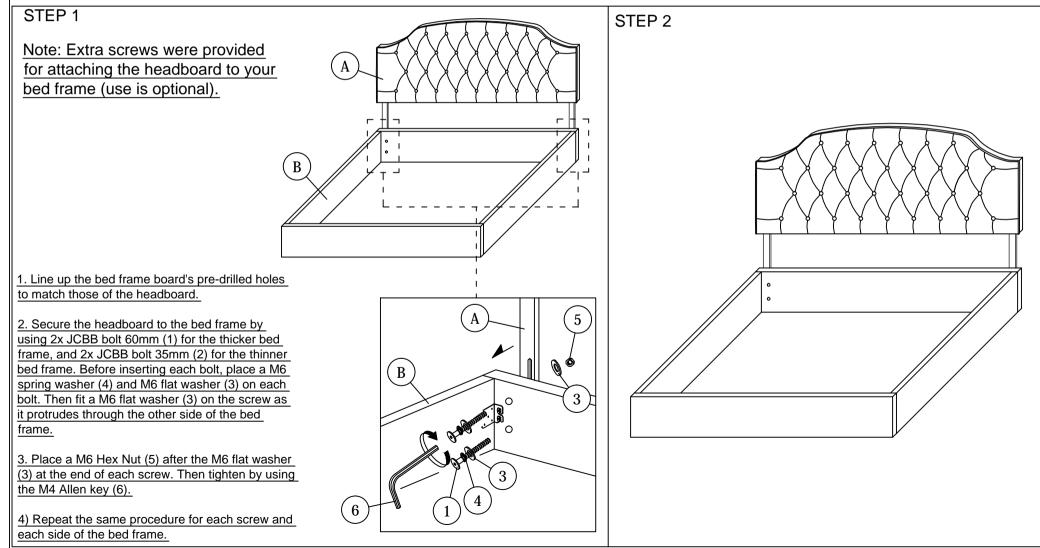

## ASSEMBLY INSTRUCTIONS (BED FRAME)

Read instructions carefully. See furniture and hardware part

list on the right for guidance.

MODEL : BBT 6620 QUEEN HB

Have all parts ready before assembly. Place all wooden furniture

parts on a clean and flat soft surface to prevent scratching.

Before you start, here are some words of caution:

Do not FULLY - TIGHTEN nuts and bolts until all nuts and bolts are partially tightened.
Do not FULLY - TIGHTEN nuts and bolts to avoid causing damage to the threading.
Keep all hardware parts out of reach of children.

NOTE : THE LIST AND QUANTITY SHOWN ARE FOR 1 UNIT ASSEMBLY.

| FURNITURE PART LIST |             |      | HARDWARE PART LIST |                               |       |
|---------------------|-------------|------|--------------------|-------------------------------|-------|
| ITEM                | DESCRIPTION | QTY  | ITEM               | DESCRIPTION                   | QTY   |
| A                   | HEADBOARD   | 1 PC | 1                  | JCBB BOLT M6 x 60mm           | 4 PCS |
| В                   | BED FRAME   | 1 PC | 2                  | JCBB BOLT M6 x 35mm           | 4 PCS |
|                     |             |      | 3                  | M6 FLAT WASHER 💿              | 8 PCS |
|                     |             |      | 4                  | M6 SPRING WASHER $lacksquare$ | 4 PCS |
|                     |             |      | 5                  | M6 HEX NUT                    | 4 PCS |
|                     |             |      | 6                  | M4 ALLEN KEY (BALL SHAPE)     | 1 PC  |