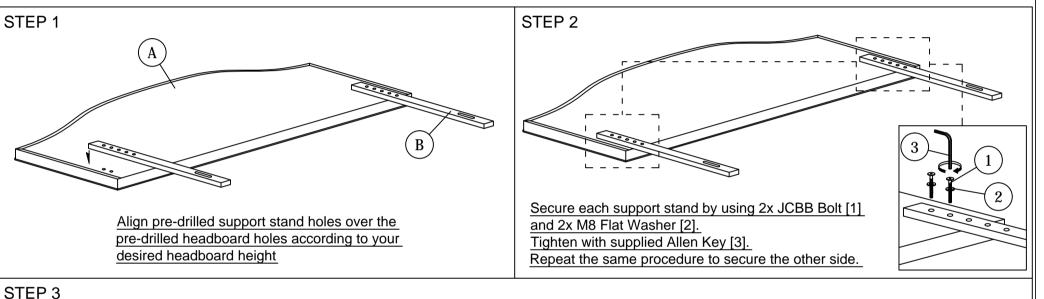

## MODEL : BBT 6620 QUEEN HB

## ASSEMBLY INSTRUCTIONS

Read instructions carefully. See furniture and hardware part

list on the right for guidance.

Have all parts ready before assembly. Place all wooden furniture

parts on a clean and flat soft surface to prevent scratching.

Before you start, here are some words of caution:

Do not FULLY - TIGHTEN nuts and bolts until all nuts and bolts are partially tightened.
Do not FULLY - TIGHTEN nuts and bolts to avoid causing damage to the threading.
Keep all hardware parts out of reach of children.

NOTE : THE LIST AND QUANTITY SHOWN ARE FOR 1 UNIT ASSEMBLY.

| FURNITURE PART LIST |               |       | HARDWARE PART LIST |                           |       |  |
|---------------------|---------------|-------|--------------------|---------------------------|-------|--|
| ITEM                | DESCRIPTION   | QTY   | ITEM               | DESCRIPTION               | QTY   |  |
| A                   | HEADBOARD     | 1 PC  | 1                  | JCBB BOLT M8 x 60mm       | 4 PCS |  |
| В                   | SUPPORT BOARD | 2 PCS | 2                  | M8 FLAT WASHER            | 4 PCS |  |
|                     |               |       |                    | M5 ALLEN KEY (BALL SHAPE) | 1 PC  |  |

Your headboard assembly is complete. Note: Hardware may loosen over time. Periodically check that all connections are tight.