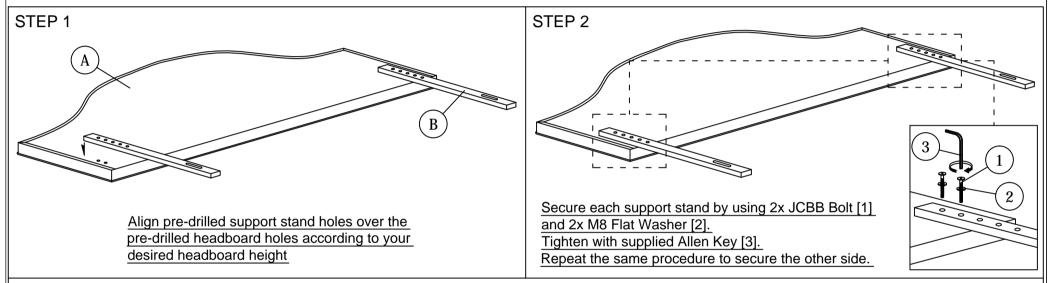

Before you start, here are some words of caution:

Do not FULLY - TIGHTEN nuts and bolts until all nuts and bolts are partially tightened.
Do not FULLY - TIGHTEN nuts and bolts to avoid causing damage to the threading.
Keep all hardware parts out of reach of children.

NOTE : THE LIST AND QUANTITY SHOWN ARE FOR 1 UNIT ASSEMBLY.

| FURNITURE PART LIST |              |       | HARDWARE PART LIST |                           |       |
|---------------------|--------------|-------|--------------------|---------------------------|-------|
| ITEM                | DESCRIPTION  | QTY   | ITEM               | DESCRIPTION               | QTY   |
| Α                   | HEADBOARD    | 1 PC  | 1                  | JCBB BOLT M8 x 60mm       | 4 PCS |
| В                   | SUPPORT WOOD | 2 PCS | 2                  | M8 FLAT WASHER            | 4 PCS |
|                     |              |       | 3                  | M5 ALLEN KEY (BALL SHAPE) | 1 PC  |

STEP 3

Your headboard assembly is complete. Note: Hardware may loosen over time. Periodically check that all connections are tight.