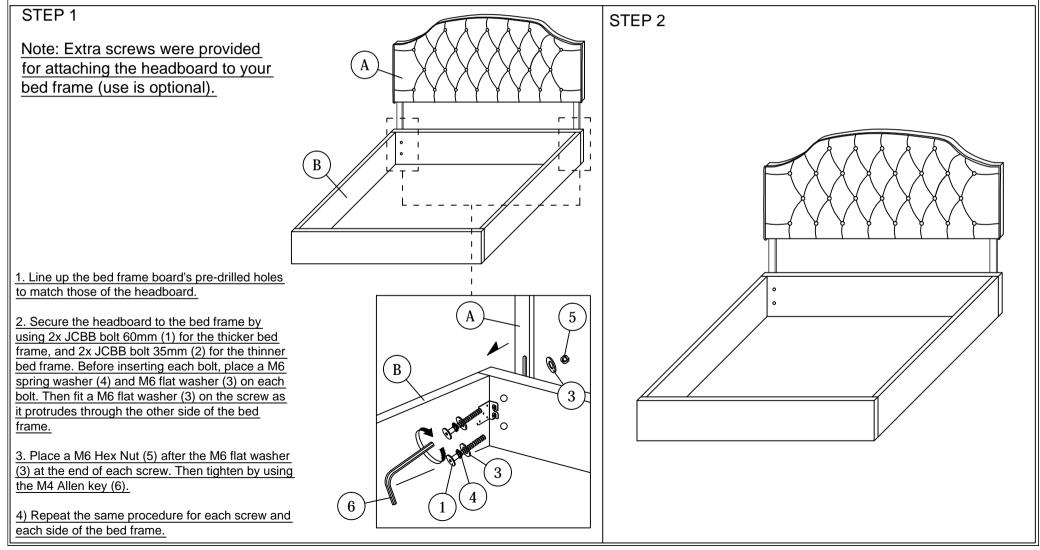

## ASSEMBLY INSTRUCTIONS (BED FRAME)

Read instructions carefully. See furniture and hardware part

list on the right for guidance.

MODEL : BBT 6620 FULL HB

Have all parts ready before assembly. Place all wooden furniture

parts on a clean and flat soft surface to prevent scratching.

Before you start, here are some words of caution:

1. Do not FULLY - TIGHTEN nuts and bolts until all nuts and bolts are partially tightened.

2. Do not FULLY - TIGHTEN nuts and bolts to avoid causing damage to the threading.

3. Keep all hardware parts out of reach of children.

NOTE : THE LIST AND QUANTITY SHOWN ARE FOR 1 UNIT ASSEMBLY.

| FURNITURE PART LIST |             |      | HARDWARE PART LIST |                           |       |
|---------------------|-------------|------|--------------------|---------------------------|-------|
| ITEM                | DESCRIPTION | QTY  | ITEM               | DESCRIPTION               | QTY   |
| Α                   | HEADBOARD   | 1 PC | 1                  | JCBB BOLT M6 x 60mm       | 4 PCS |
| В                   | BED FRAME   | 1 PC | 2                  | JCBB BOLT M6 x 35mm       | 4 PCS |
| 2                   |             |      | 3                  | M6 FLAT WASHER 💿          | 8 PCS |
|                     |             |      | 4                  | M6 SPRING WASHER O        | 4 PCS |
|                     |             |      | 5                  | M6 HEX NUT                | 4 PCS |
|                     |             |      | 6                  | M4 ALLEN KEY (BALL SHAPE) | 1 PC  |