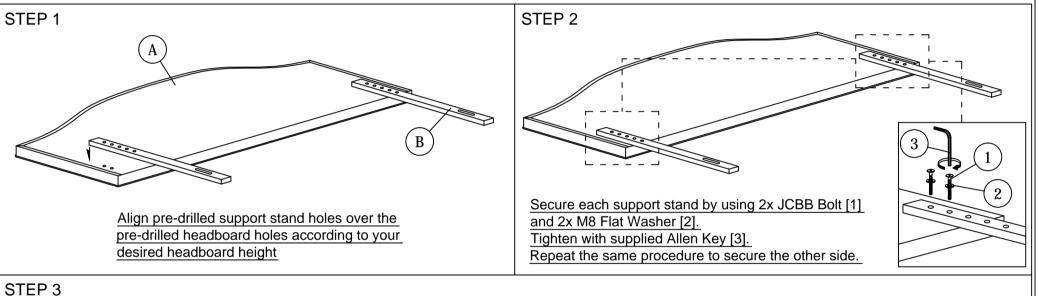

## MODEL : BBT 6620 FULL HB

## ASSEMBLY INSTRUCTIONS

Read instructions carefully. See furniture and hardware part list on the right for guidance.

Have all parts ready before assembly. Place all wooden furniture

parts on a clean and flat soft surface to prevent scratching.

Before you start, here are some words of caution:

Do not FULLY - TIGHTEN nuts and bolts until all nuts and bolts are partially tightened.
Do not FULLY - TIGHTEN nuts and bolts to avoid causing damage to the threading.
Keep all hardware parts out of reach of children.

NOTE : THE LIST AND QUANTITY SHOWN ARE FOR 1 UNIT ASSEMBLY.

| FURNITURE PART LIST |               |       | HARDWARE PART LIST |                           |       |  |
|---------------------|---------------|-------|--------------------|---------------------------|-------|--|
| ITEM                | DESCRIPTION   | QTY   | ITEM               | DESCRIPTION               | QTY   |  |
| A                   | HEADBOARD     | 1 PC  | 1                  | JCBB BOLT M8 x 60mm       | 4 PCS |  |
| В                   | SUPPORT BOARD | 2 PCS | 2                  | M8 FLAT WASHER            | 4 PCS |  |
|                     |               |       | 3                  | M5 ALLEN KEY (BALL SHAPE) | 1 PC  |  |

Your headboard assembly is complete. Note: Hardware may loosen over time. Periodically check that all connections are tight.