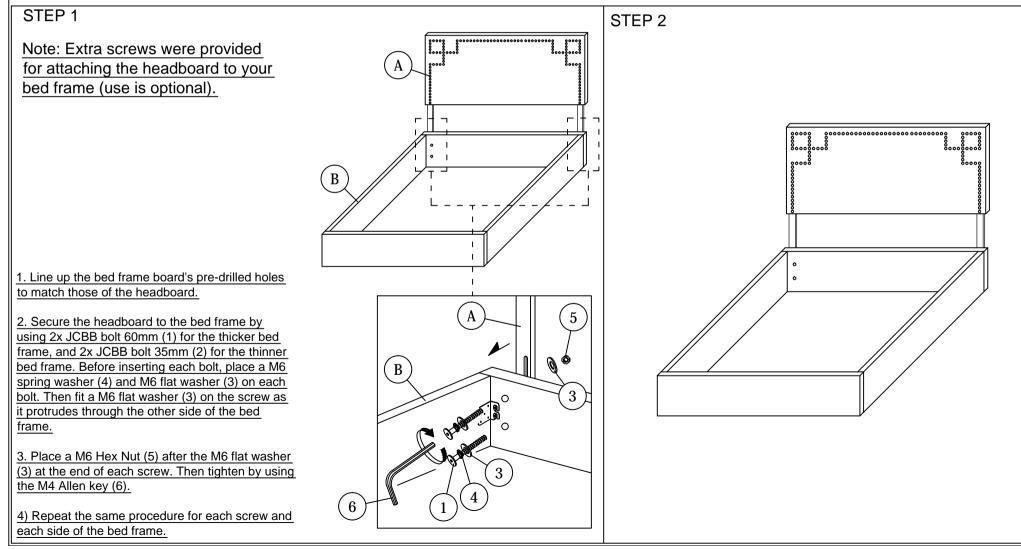

Before you start, here are some words of caution:

Do not FULLY - TIGHTEN nuts and bolts until all nuts and bolts are partially tightened.
Do not FULLY - TIGHTEN nuts and bolts to avoid causing damage to the threading.
Keep all hardware parts out of reach of children.

NOTE : THE LIST AND QUANTITY SHOWN ARE FOR 1 UNIT ASSEMBLY.

| FURNITURE PART LIST |             |      | HARDWARE PART LIST |                           |       |
|---------------------|-------------|------|--------------------|---------------------------|-------|
| ITEM                | DESCRIPTION | QTY  | ITEM               | DESCRIPTION               | QTY   |
| Α                   | HEADBOARD   | 1 PC | 1                  | JCBB BOLT M6 x 60mm       | 4 PCS |
| В                   | BED FRAME   | 1 PC | 2                  | JCBB BOLT M6 x 35mm       | 4 PCS |
|                     |             |      | 3                  | M6 FLAT WASHER 💿          | 8 PCS |
|                     |             |      | 4                  | M6 SPRING WASHER O        | 4 PCS |
|                     |             |      | 5                  | M6 HEX NUT                | 4 PCS |
|                     |             |      | 6                  | M4 ALLEN KEY (BALL SHAPE) | 1 PC  |