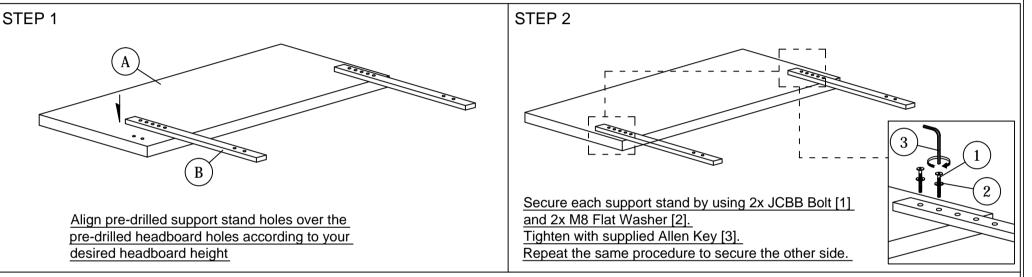

Before you start, here are some words of caution:

Do not FULLY - TIGHTEN nuts and bolts until all nuts and bolts are partially tightened.
Do not FULLY - TIGHTEN nuts and bolts to avoid causing damage to the threading.
Keep all hardware parts out of reach of children.

NOTE : THE LIST AND QUANTITY SHOWN ARE FOR 1 UNIT ASSEMBLY.

| FURNITURE PART LIST |               |       | HARDWARE PART LIST |                           |       |
|---------------------|---------------|-------|--------------------|---------------------------|-------|
| ITEM                | DESCRIPTION   | QTY   | ITEM               | DESCRIPTION               | QTY   |
| Α                   | HEADBOARD     | 1 PC  | 1                  | JCBB BOLT M8 x 60mm       | 4 PCS |
| В                   | SUPPORT BOARD | 2 PCS | 2                  | M8 FLAT WASHER            | 4 PCS |
|                     |               |       | 3                  | M5 ALLEN KEY (BALL SHAPE) | 1 PC  |