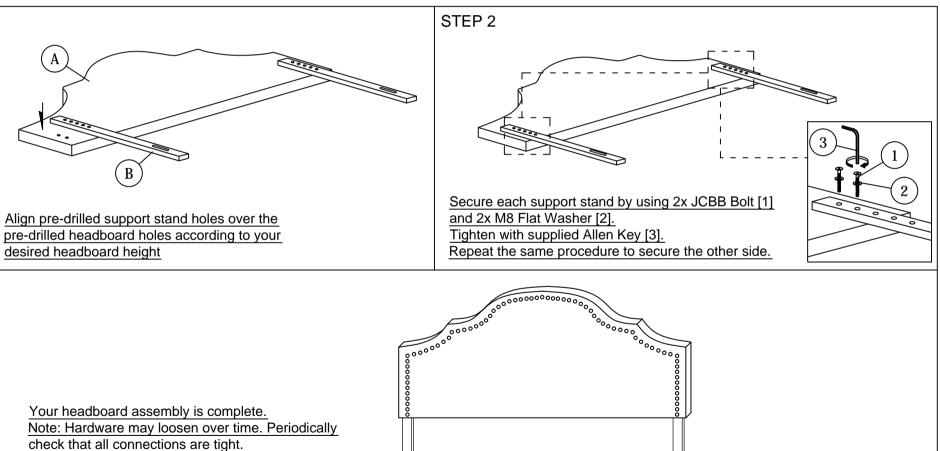

## ASSEMBLY INSTRUCTIONS

Read instructions carefully. See furniture and hardware part

list on the right for guidance.

STEP 1

STEP 3

Have all parts ready before assembly. Place all wooden furniture

parts on a clean and flat soft surface to prevent scratching.

Before you start, here are some words of caution:

Do not FULLY - TIGHTEN nuts and bolts until all nuts and bolts are partially tightened.
Do not FULLY - TIGHTEN nuts and bolts to avoid causing damage to the threading.
Keep all hardware parts out of reach of children.

NOTE : THE LIST AND QUANTITY SHOWN ARE FOR 1 UNIT ASSEMBLY.

| Γ | FURNITURE PART LIST |              |       |      | HARDWARE PART LIST        |       |  |  |
|---|---------------------|--------------|-------|------|---------------------------|-------|--|--|
|   | ITEM                | DESCRIPTION  | QTY   | ITEM | DESCRIPTION               | QTY   |  |  |
|   | A                   | HEADBOARD    | 1 PC  | 1    | JCBB BOLT M8 x 60mm       | 4 PCS |  |  |
|   | В                   | SUPPORT WOOD | 2 PCS | 2    | M8 FLAT WASHER            | 4 PCS |  |  |
|   |                     |              |       | 3    | M5 ALLEN KEY (BALL SHAPE) | 1 PC  |  |  |