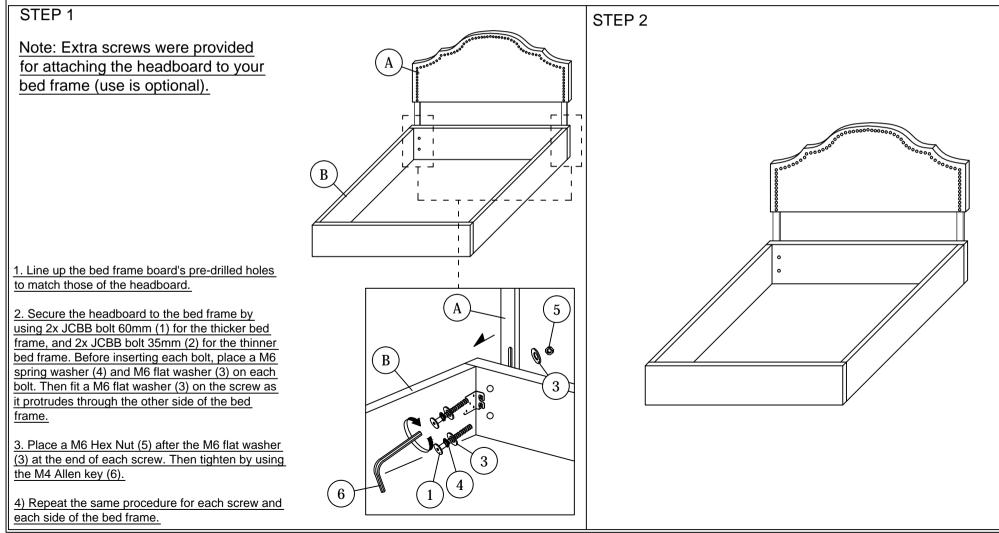

## ASSEMBLY INSTRUCTIONS (BED FRAME)

Read instructions carefully. See furniture and hardware part

list on the right for guidance.

MODEL : BBT 6567 KING HB

Have all parts ready before assembly. Place all wooden furniture

parts on a clean and flat soft surface to prevent scratching.

Before you start, here are some words of caution:

Do not FULLY - TIGHTEN nuts and bolts until all nuts and bolts are partially tightened.
Do not FULLY - TIGHTEN nuts and bolts to avoid causing damage to the threading.
Keep all hardware parts out of reach of children.

NOTE : THE LIST AND QUANTITY SHOWN ARE FOR 1 UNIT ASSEMBLY.

| FU   | RNITURE PART LIS                                     | ST   | HARDWARE PART LIST |                           |       |
|------|------------------------------------------------------|------|--------------------|---------------------------|-------|
| ITEM | DESCRIPTION                                          | QTY  | ITEM               | DESCRIPTION               | QTY   |
| Α    | HEADBOARD                                            | 1 PC | 1                  | JCBB BOLT M6 x 60mm       | 4 PCS |
| В    | BED FRAME<br>(DOES NOT INCLUDE<br>WITH THE PURCHASE) | -    | 2                  | JCBB BOLT M6 x 35mm       | 4 PCS |
|      |                                                      |      | 3                  | M6 FLAT WASHER            | 8 PCS |
|      |                                                      |      | 4                  | M6 SPRING WASHER          | 4 PCS |
|      |                                                      |      | 5                  | M6 HEX NUT                | 4 PCS |
|      |                                                      |      | 6                  | M4 ALLEN KEY (BALL SHAPE) | 1 PC  |