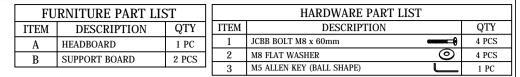

## ASSEMBLY INSTRUCTIONS

Read instructions carefully. See furniture and hardware part

list on the right for guidance.

Have all parts ready before assembly. Place all wooden furniture

parts on a clean and flat soft surface to prevent scratching.

Before you start, here are some words of caution:

Do not FULLY - TIGHTEN nuts and bolts until all nuts and bolts are partially tightened.
Do not FULLY - TIGHTEN nuts and bolts to avoid causing damage to the threading.
Keep all hardware parts out of reach of children.

NOTE : THE LIST AND QUANTITY SHOWN ARE FOR 1 UNIT ASSEMBLY.

STEP 3

Your headboard assembly is complete. Note: Hardware may loosen over time. Periodically check that all connections are tight.