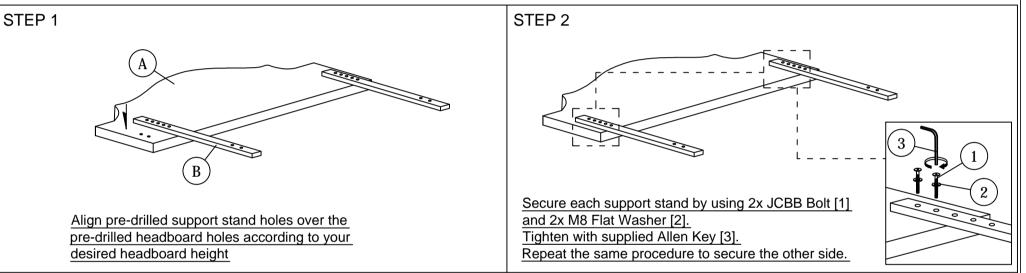

## ASSEMBLY INSTRUCTIONS

Read instructions carefully. See furniture and hardware part

list on the right for guidance.

Have all parts ready before assembly. Place all wooden furniture

parts on a clean and flat soft surface to prevent scratching.

Before you start, here are some words of caution:

Do not FULLY - TIGHTEN nuts and bolts until all nuts and bolts are partially tightened.
Do not FULLY - TIGHTEN nuts and bolts to avoid causing damage to the threading.
Keep all hardware parts out of reach of children.

NOTE : THE LIST AND QUANTITY SHOWN ARE FOR 1 UNIT ASSEMBLY.

STEP 3

Your headboard assembly is complete. Note: Hardware may loosen over time. Periodically check that all connections are tight.