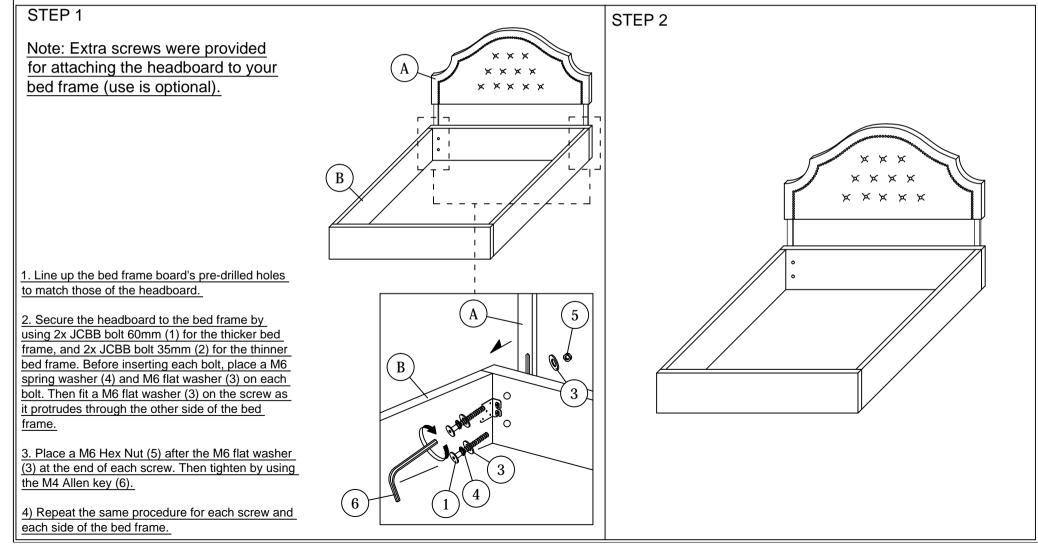

## ASSEMBLY INSTRUCTIONS (BED FRAME)

MODEL : BBT 6564 KING HB

Read instructions carefully. See furniture and hardware part list on the right for guidance.

Have all parts ready before assembly. Place all wooden furniture

parts on a clean and flat soft surface to prevent scratching.

Before you start, here are some words of caution:

Do not FULLY - TIGHTEN nuts and bolts until all nuts and bolts are partially tightened.
Do not FULLY - TIGHTEN nuts and bolts to avoid causing damage to the threading.
Keep all hardware parts out of reach of children.

NOTE : THE LIST AND QUANTITY SHOWN ARE FOR 1 UNIT ASSEMBLY.

| FURNITURE PART LIST |             |      | HARDWARE PART LIST |                           |       |
|---------------------|-------------|------|--------------------|---------------------------|-------|
| ITEM                | DESCRIPTION | QTY  | ITEM               | DESCRIPTION               | QTY   |
| А                   | HEADBOARD   | 1 PC | 1                  | JCBB BOLT M6 x 60mm       | 4 PCS |
| В                   | BED FRAME   | 1 PC | 2                  | JCBB BOLT M6 x 35mm       | 4 PCS |
| 2                   |             |      | 3                  | M6 FLAT WASHER 💿          | 8 PCS |
|                     |             |      | 4                  | M6 SPRING WASHER •        | 4 PCS |
|                     |             |      | 5                  | M6 HEX NUT                | 4 PCS |
|                     |             |      | 6                  | M4 ALLEN KEY (BALL SHAPE) | 1 PC  |