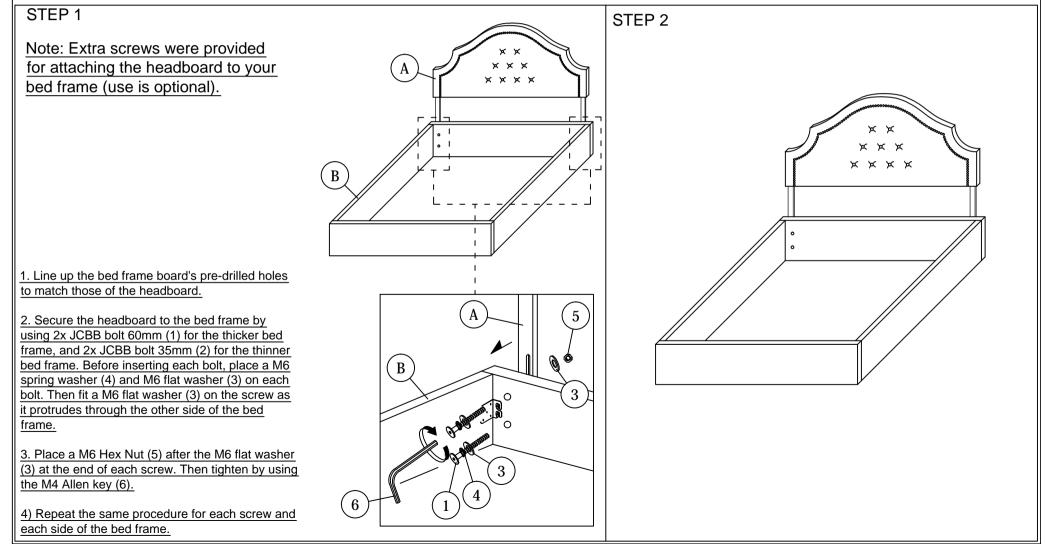

## ASSEMBLY INSTRUCTIONS (BED FRAME)

MODEL : BBT 6564 FULL HB

Read instructions carefully. See furniture and hardware part

list on the right for guidance.

Have all parts ready before assembly. Place all wooden furniture

parts on a clean and flat soft surface to prevent scratching.

Before you start, here are some words of caution:

Do not FULLY - TIGHTEN nuts and bolts until all nuts and bolts are partially tightened.
Do not FULLY - TIGHTEN nuts and bolts to avoid causing damage to the threading.
Keep all hardware parts out of reach of children.

NOTE : THE LIST AND QUANTITY SHOWN ARE FOR 1 UNIT ASSEMBLY.

| FURNITURE PART LIST |             |      | HARDWARE PART LIST |                           |       |  |
|---------------------|-------------|------|--------------------|---------------------------|-------|--|
| ITEM                | DESCRIPTION | QTY  | ITEM               | DESCRIPTION               | QTY   |  |
| А                   | HEADBOARD   | 1 PC | 1                  | JCBB BOLT M6 x 60mm       | 4 PCS |  |
| В                   | BED FRAME   | 1 PC | 2                  | JCBB BOLT M6 x 35mm       | 4 PCS |  |
| 2                   |             |      | 3                  | M6 FLAT WASHER 💿          | 8 PCS |  |
|                     |             |      | 4                  | M6 SPRING WASHER O        | 4 PCS |  |
|                     |             |      | 5                  | M6 HEX NUT                | 4 PCS |  |
|                     |             |      | 6                  | M4 ALLEN KEY (BALL SHAPE) | 1 PC  |  |