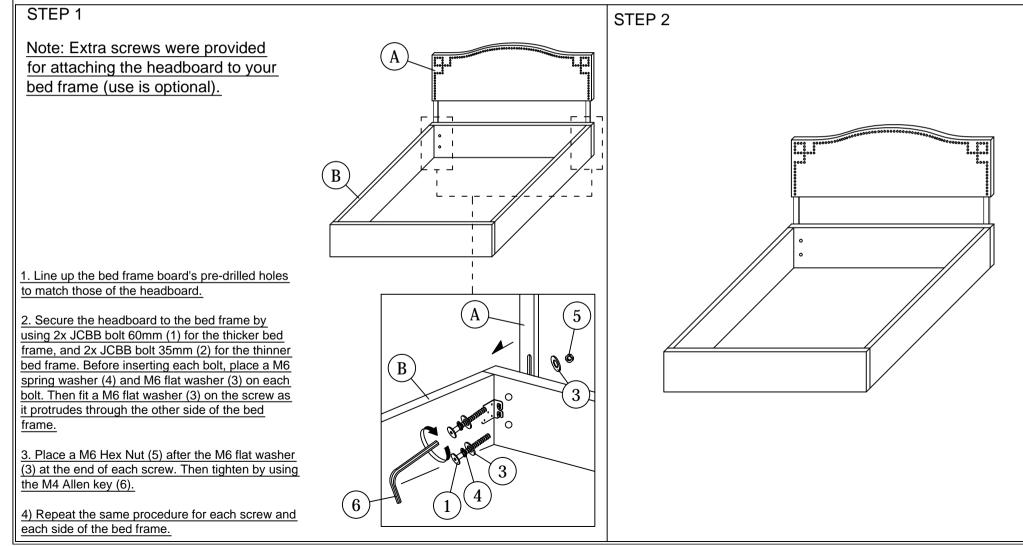

NOTE : THE LIST AND QUANTITY SHOWN ARE FOR 1 UNIT ASSEMBLY.

| FURNITURE PART LIST |             |      | HARDWARE PART LIST |                           |       |
|---------------------|-------------|------|--------------------|---------------------------|-------|
| ITEM                | DESCRIPTION | QTY  | ITEM               | DESCRIPTION               | QTY   |
| A                   | HEADBOARD   | 1 PC | 1                  | JCBB BOLT M6 x 60mm       | 4 PCS |
| В                   | BED FRAME   | 1 PC | 2                  | JCBB BOLT M6 x 35mm       | 4 PCS |
|                     |             |      | 3                  | M6 FLAT WASHER            | 8 PCS |
|                     |             |      | 4                  | M6 SPRING WASHER O        | 4 PCS |
|                     |             |      | 5                  | M6 HEX NUT                | 4 PCS |
|                     |             |      | 6                  | M4 ALLEN KEY (BALL SHAPE) | 1 PC  |