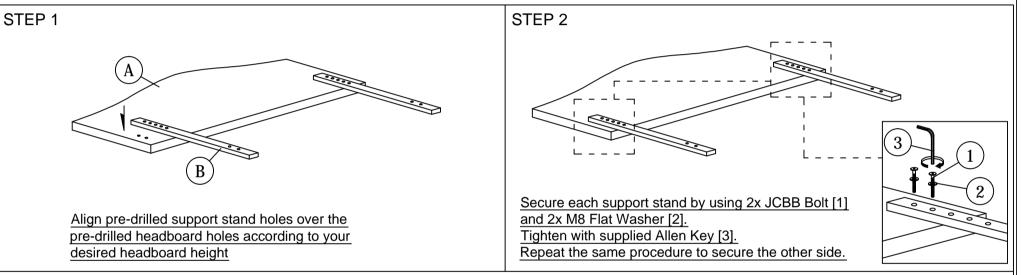

Before you start, here are some words of caution:

Do not FULLY - TIGHTEN nuts and bolts until all nuts and bolts are partially tightened.
Do not FULLY - TIGHTEN nuts and bolts to avoid causing damage to the threading.
Keep all hardware parts out of reach of children.

NOTE : THE LIST AND QUANTITY SHOWN ARE FOR 1 UNIT ASSEMBLY.

STEP 3

Your headboard assembly is complete. Note: Hardware may loosen over time. Periodically check that all connections are tight.