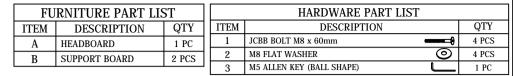

NOTE : THE LIST AND QUANTITY SHOWN ARE FOR 1 UNIT ASSEMBLY.

STEP 3

Your headboard assembly is complete. Note: Hardware may loosen over time. Periodically check that all connections are tight.