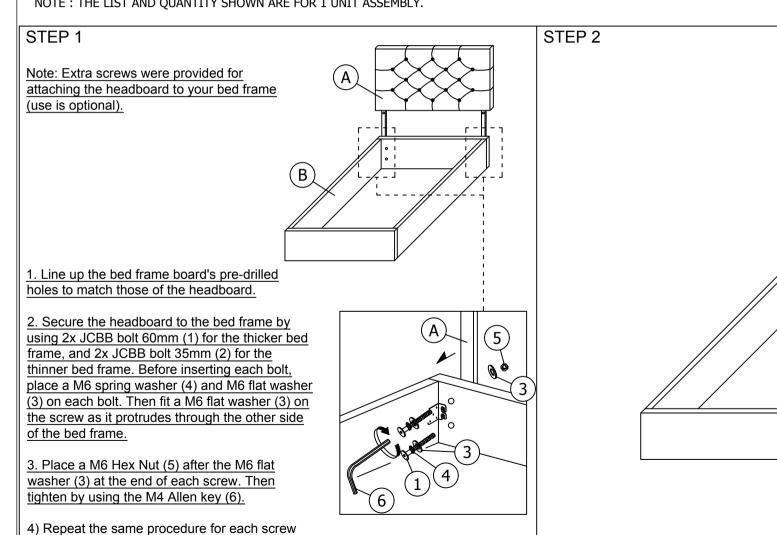

| FU   | FURNITURE PART LIST |      |  |  |
|------|---------------------|------|--|--|
| ITEM | DESCRIPTION         | QTY  |  |  |
| Α    | HEADBOARD           | 1 PC |  |  |
| В    | BED FRAME           | 1 PC |  |  |

|    | HARDWARE PART LIST |                           |       |  |  |
|----|--------------------|---------------------------|-------|--|--|
| 1  | ITEM               | DESCRIPTION               | QTY   |  |  |
| 11 | 1                  | JCBB BOLT M6 x 60mm       | 4 PCS |  |  |
| 1  | 2                  | JCBB BOLT M6 x 35mm       | 4 PCS |  |  |
| J  | 3                  | M6 FLAT WASHER            | 8 PCS |  |  |
|    | 4                  | M6 SPRING WASHER          | 4 PCS |  |  |
|    | 5                  | M6 HEX NUT                | 4 PCS |  |  |
|    | 6                  | M4 ALLEN KEY (BALL SHAPE) | 1 PC  |  |  |