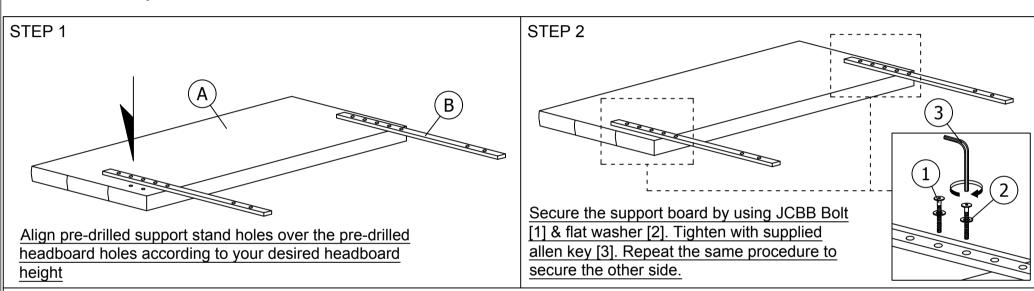

| FL   | FURNITURE PART LIST |       |  |  |  |
|------|---------------------|-------|--|--|--|
| ITEM | DESCRIPTION         | QTY   |  |  |  |
| Α    | HEADBOARD           | 1 PC  |  |  |  |
| В    | SUPPORT BOARD       | 2 PCS |  |  |  |

| HARDWARE PART LIST |                           |       |  |  |
|--------------------|---------------------------|-------|--|--|
| ITEM               | DESCRIPTION               | QTY   |  |  |
| 1                  | JCBB BOLT M8 x 45mm       | 4 PCS |  |  |
| 2                  | M8 FLAT WASHER            | 4 PCS |  |  |
| 3                  | M5 ALLEN KEY (BALL SHAPE) | 1 PC  |  |  |