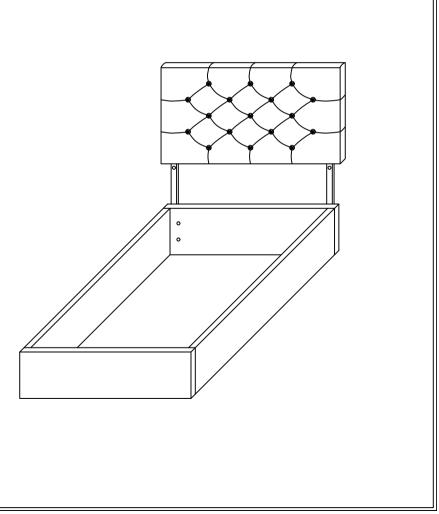

## STEP 3

Your headboard assembly is complete.
Note: Hardware may loose over time.
Periodically check that all connections are tight.