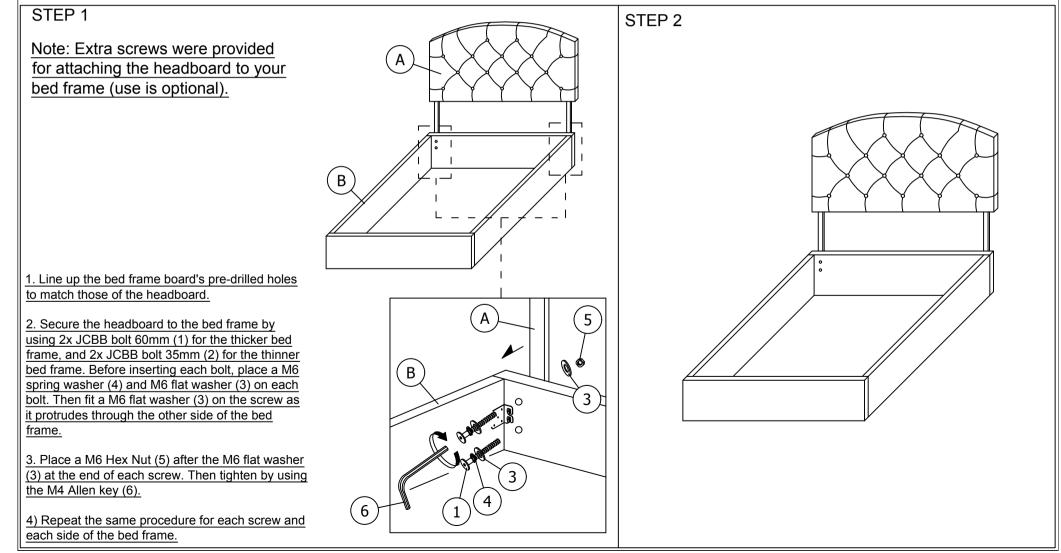

## ASSEMBLY INSTRUCTIONS (BED FRAME)

MODEL : BBT 6505 TWIN HB

list on the right for guidance.

Have all parts ready before assembly. Place all wooden furniture parts on a clean and flat soft surface to prevent scratching.

Parts on a clean and hat sont surface to prevent scratch

Before you start, here are some words of caution:

Do not FULLY - TIGHTEN nuts and bolts until all nuts and bolts are partially tightened.
Do not FULLY - TIGHTEN nuts and bolts to avoid causing damage to the threading.
Keep all hardware parts out of reach of children.

NOTE : THE LIST AND QUANTITY SHOWN ARE FOR 1 UNIT ASSEMBLY.

| FU   | RNITURE PART LI | ST   | HARDWARE PART LIST |                           |       |  |
|------|-----------------|------|--------------------|---------------------------|-------|--|
| ITEM | DESCRIPTION     | QTY  | ITEM               | DESCRIPTION               | QTY   |  |
| Α    | HEADBOARD       | 1 PC | 1                  | JCBB BOLT M6 x 60mm       | 4 PCS |  |
| В    | BED FRAME       | 1 PC | 2                  | JCBB BOLT M6 x 35mm       | 4 PCS |  |
|      |                 |      | 3                  | M6 FLAT WASHER            | 8 PCS |  |
|      |                 |      | 4                  | M6 SPRING WASHER O        | 4 PCS |  |
|      |                 |      | 5                  | M6 HEX NUT                | 4 PCS |  |
|      |                 |      | 6                  | M4 ALLEN KEY (BALL SHAPE) | 1 PC  |  |