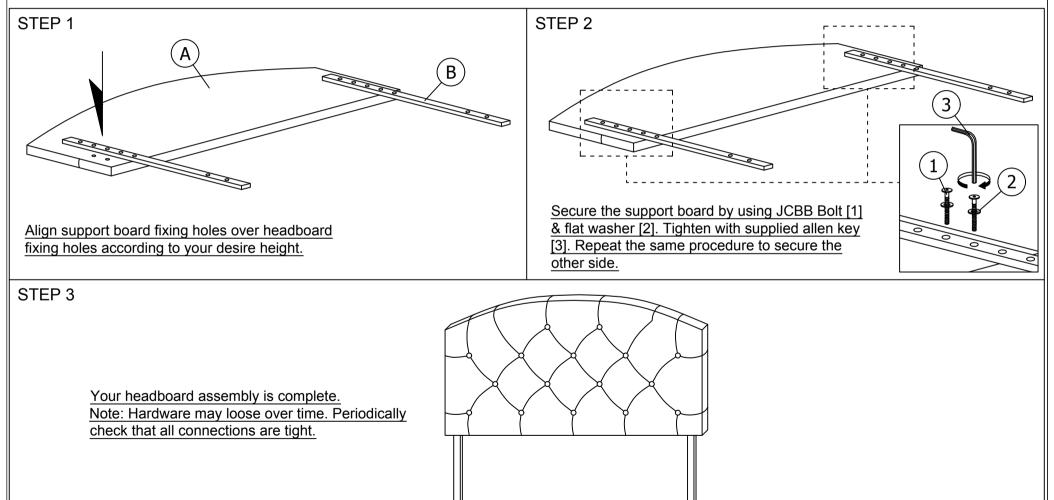

## ASSEMBLY INSTRUCTIONS

Read this instruction carefully. See hardware and furniture part list for guidance. Be sure all parts are complete, before you assemble. Place all wooden furniture parts on a clean and flat soft surface to prevent from being scratched. Follow the figure to start assembling.

CAUTIONS : 1. Do not FULLY - TIGHTEN the nut or nut bolt until all nut or bolt is ready assembed. 2. Do not OVER - TIGHTEN the nut or bolt to avoid causing damages to the thread. 3. Keep all hardware parts out of reach of children.

NOTE : THE LIST AND QUANTITY SHOWN ARE FOR 1 UNIT ASSEMBLY.

| FURNITURE PART LIST |                |                                 | HARDWARE PART LIST               |                                                                            |                                                                 |                                                                 |  |
|---------------------|----------------|---------------------------------|----------------------------------|----------------------------------------------------------------------------|-----------------------------------------------------------------|-----------------------------------------------------------------|--|
| ITEM                | DESCRIPTION    | QTY                             | ITEM                             | DESCRIPTION                                                                |                                                                 | QTY                                                             |  |
| Α                   | HEADBOARD      | 1 PC                            | 1                                | JCBB BOLT M8 x 45mm                                                        | -0                                                              | 4 PCS                                                           |  |
| B                   | SUPPORT BOARD  | 2 PCS                           | 2                                | M8 FLAT WASHER                                                             | シ                                                               | 4 PCS                                                           |  |
| D                   | Soft Old Borne | 2100                            | 3                                | M5 ALLEN KEY (BALL SHAPE)                                                  |                                                                 | 1 PC                                                            |  |
|                     |                | ITEM DESCRIPTION<br>A HEADBOARD | ITEMDESCRIPTIONQTYAHEADBOARD1 PC | ITEM     DESCRIPTION     QTY     ITEM       A     HEADBOARD     1 PC     1 | ITEM DESCRIPTION QTY   A HEADBOARD 1 PC   B SUPPORT BOARD 2 PCS | ITEM DESCRIPTION QTY   A HEADBOARD 1 PC   B SUPPORT BOARD 2 PCS |  |