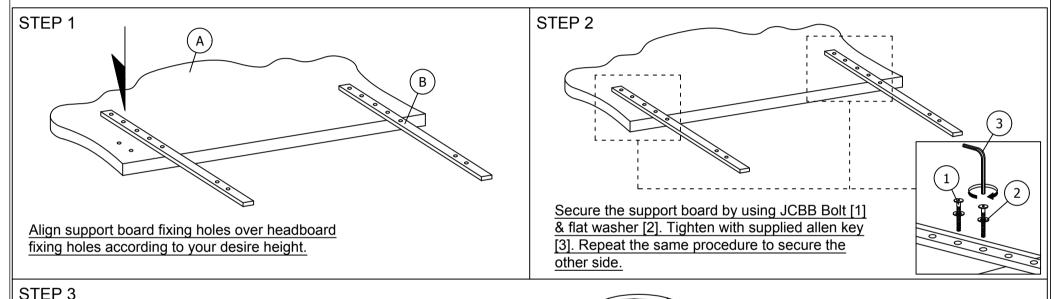

## MODEL : BBT 6503 TWIN HB

## ASSEMBLY INSTRUCTIONS

ITFM

Α

B

PART LIST

DESCRIPTION

HEADBOARD

SUPPORT BOARD

QTY

1 PC

2 PCS

ITEM

1

2

З

HARDWARE PART LIST

DESCRIPTION

JCBB BOLT M8 x 45mm

M5 ALLEN KEY (BALL SHAPE)

M8 FLAT WASHER

QTY

4 PCS

4 PCS

1 PC

0

Read this instruction carefully. See hardware and furniture part list for guidance. Be sure all parts are complete, before you assemble. Place all wooden furniture parts on a clean and flat soft surface to prevent from being scratched. Follow the figure to start assembling.

CAUTIONS : 1. Do not FULLY - TIGHTEN the nut or nut bolt until all nut or bolt is ready assembed. 2. Do not OVER - TIGHTEN the nut or bolt to avoid causing damages to the thread. 3. Keep all hardware parts out of reach of children.

NOTE : THE LIST AND QUANTITY SHOWN ARE FOR 1 UNIT ASSEMBLY.

Your headboard assembly is complete. Note: Hardware may loose over time. Periodically check that all connections are tight.