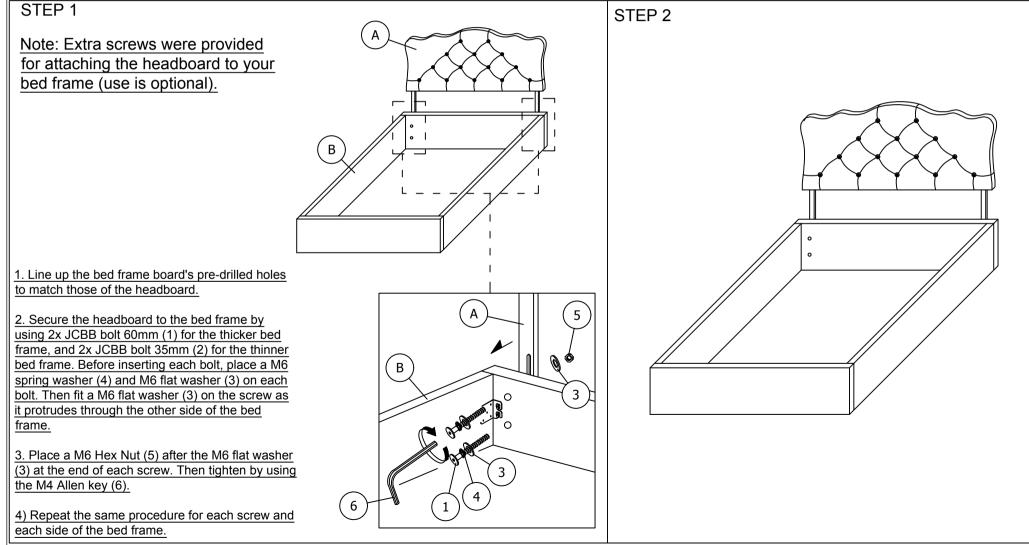

## ASSEMBLY INSTRUCTIONS (BED FRAME) MODEL : BBT 6503 TWIN HB Read instructions carefully. See furniture and hardware part FURNITURE PART LIST HARDWARE PART LIST list on the right for guidance. DESCRIPTION **OTY** ITEM DESCRIPTION QTY ITEM Have all parts ready before assembly. Place all wooden furniture 1 JCBB BOLT M6 x 60mm A 4 PCS 1 PC Α HEADBOARD parts on a clean and flat soft surface to prevent scratching. 2 JCBB BOLT M6 x 35mm 4 PCS 1 PC в BED FRAME Before you start, here are some words of caution: 3 M6 FLAT WASHER 0 8 PCS 4 M6 SPRING WASHER 4 PCS 0 ٥ 5 M6 HEX NUT 4 PCS 1. Do not FULLY - TIGHTEN nuts and bolts until all nuts and bolts are partially tightened. 6 M4 ALLEN KEY (BALL SHAPE) 1 PC 2. Do not FULLY - TIGHTEN nuts and bolts to avoid causing damage to the threading. 3. Keep all hardware parts out of reach of children. NOTE : THE LIST AND QUANTITY SHOWN ARE FOR 1 UNIT ASSEMBLY.